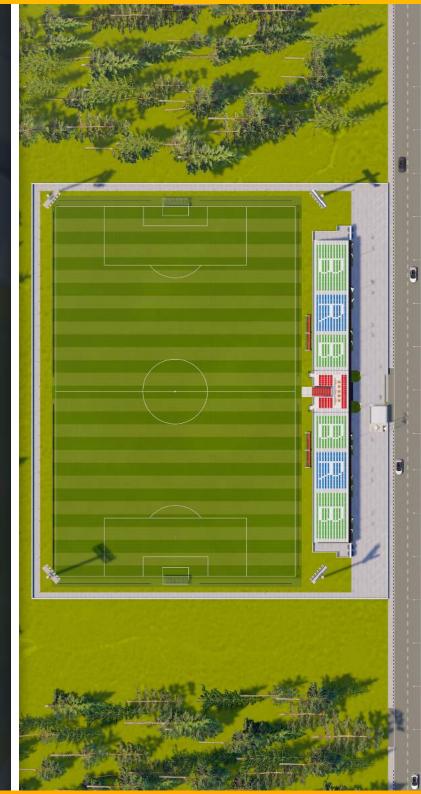

1.000 SEATS CAPACITY

### **STADIUM**

- **STANDARD FOOTBALL FIELD**
- **2 TRIBUNES**
- **3** COMMON SPACE

#### **STADIUM**

#### TECHNICAL SPECIFICATIONS

- 10.000m2 Total construction area
- 600m2 indoor area
- 7.140m2 FIFA standards football field
- 1000 seating capacity tribunes
- 60 VIP Tribunes,
- 7 Protocol Tribunes
- Goal post and nets
- Corner poles
- Substitute benches
- Referee bench
- Ligthing system
- Led Score Board
- Fire system (Optional)
- Emergency alert system
- Ocar parking area for 40 cars
- Sound system (Optional)