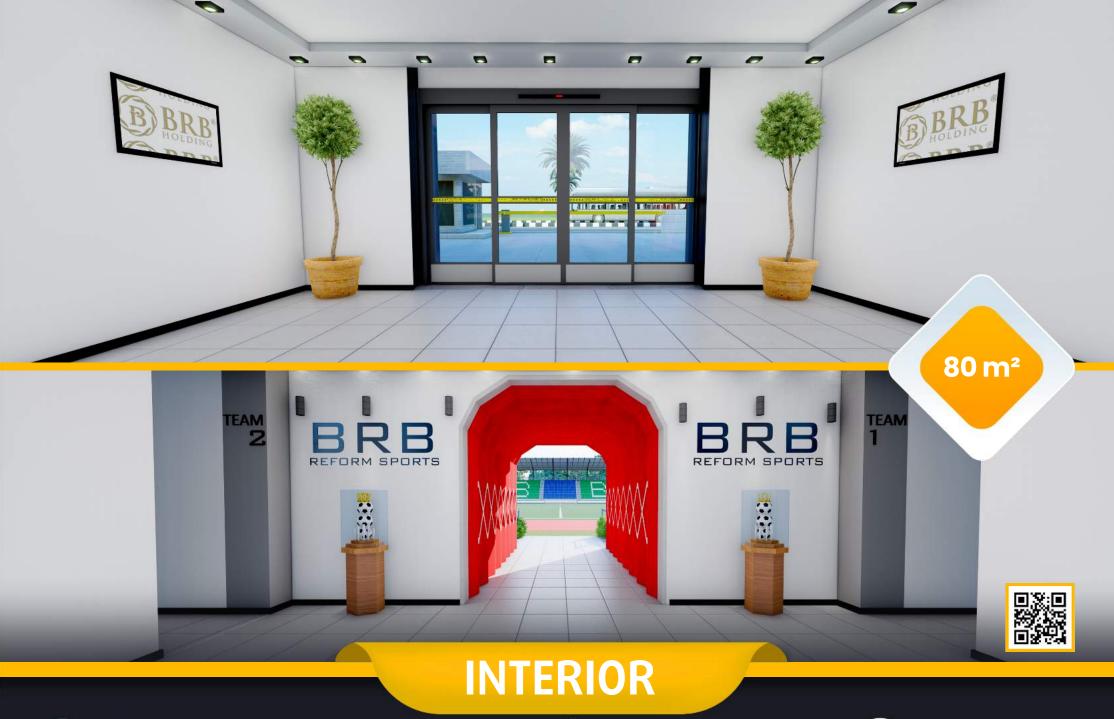

#### **LIVING** AREAS

- Cafeterias
- Fitnes center
- Locker rooms
- Referee locker rooms
- Public restrooms
- Disbaled restrooms
- Observers and representatives rooms
- Meeting rooms
- Facility supervisor room
- Staff rooms
- Security rooms
- Offices
- UPS room
- Electricity controlling room
- Camera System (Optional)
- Card access control system (Optional)
- Generator (Optional)