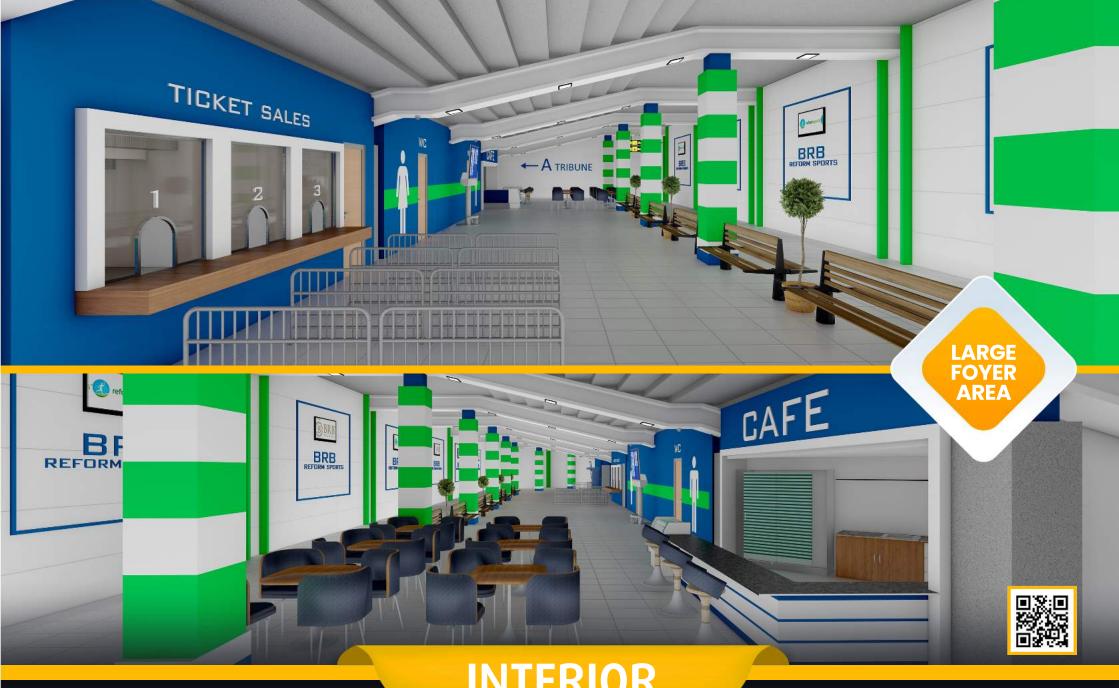

#### **LIVING** AREAS

- Cafeterias
- Fitnes center
- Locker rooms
- Referee locker rooms
- Public restrooms
- Disbaled restrooms
- Observers and representatives rooms
- Meeting rooms
- Facility supervisor room
- Staff rooms
- Security rooms
- Offices
- UPS room
- Electricity controlling room
- Camera System (Optional)
- Card access control system (Optional)
- Generator (Optional)