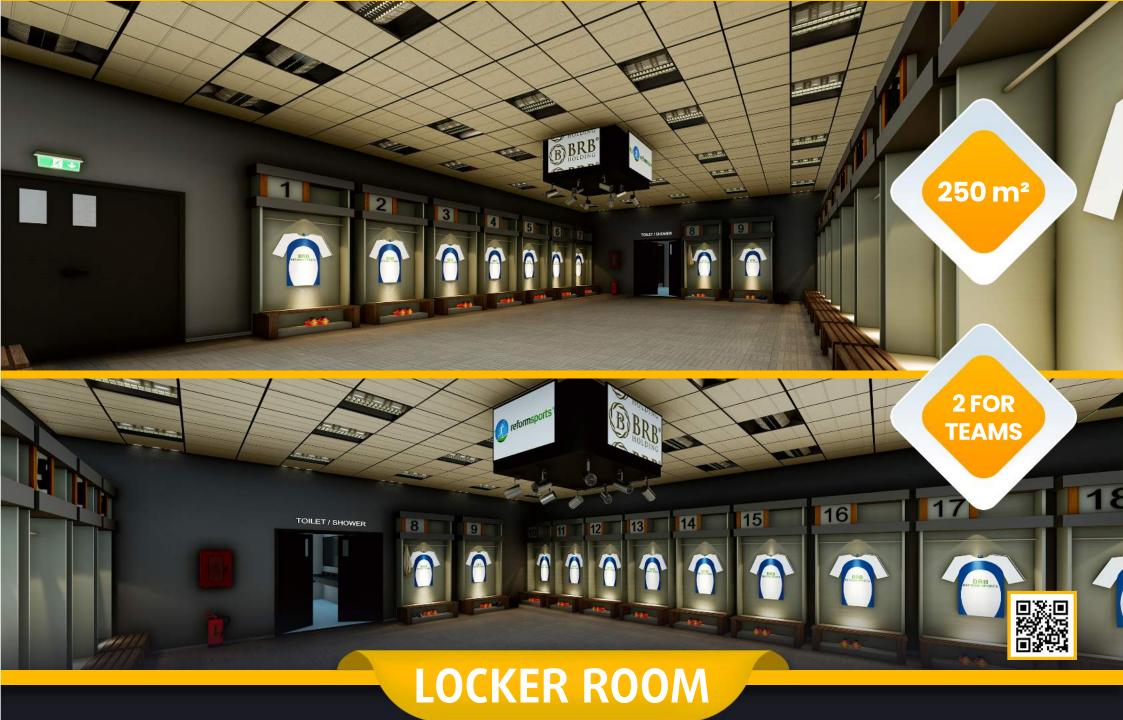

#### **LIVING** AREAS

- Cafeterias
- Fitnes center
- Locker rooms
- Referee locker rooms
- Public restrooms
- Disbaled restrooms
- Observers and representatives rooms
- Meeting rooms
- Facility supervisor room
- Staff rooms
- Security rooms
- Offices
- UPS room
- Electricity controlling room
- Camera System (Optional)
- Card access control system (Optional)
- Generator (Optional)