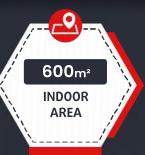

#### TECHNICAL SPECIFICATIONS

- 10.000m2 Total construction area
- 600m2 indoor area
- 7.140m2 FIFA standards football field
- 1000 seating capacity tribunes
- 60 VIP Tribunes,
- 7 Protocol Tribunes
- Goal post and nets
- Corner poles
- Substitute benches
- Referee bench
- Ligthing system
- Led Score Board
- Fire system (Optional)
- Emergency alert system
- Ocar parking area for 40 cars
- Sound system (Optional)