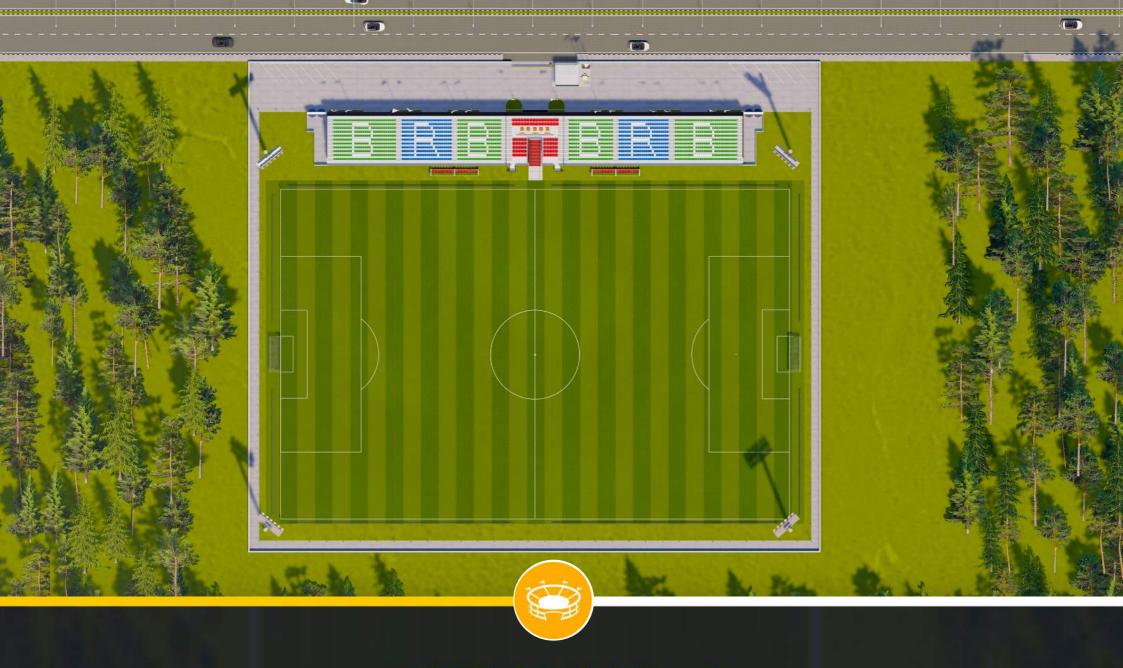

1.000 SEATS CAPACITY

### **STADIUM**

- **STANDARD FOOTBALL FIELD**
- **2 TRIBUNES**
- **3** COMMON SPACE

#### **STADIUM**