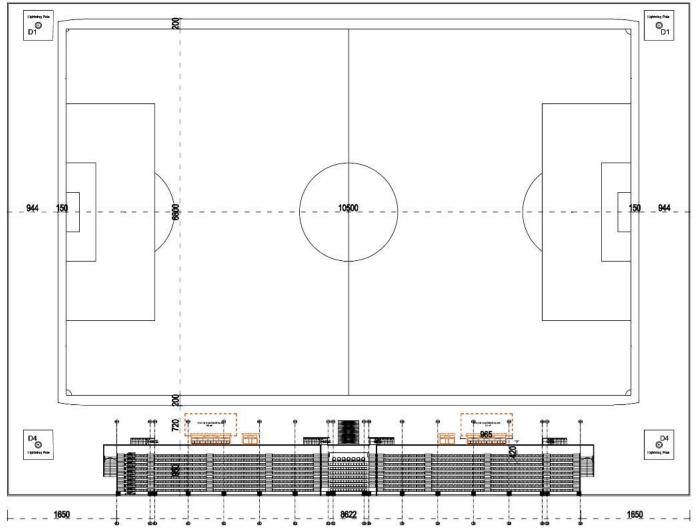

#### **TRIBUNES** ARCHITECTURAL PLAN

# TRIBUNES ARCHITECTURAL PLAN

# FIRST FLOOR ARCHITECTURAL PLAN

| MARATON TRIBÜNÜ | NUMBER/<br>NOMBRE | COLOUR/<br>COULEUR | SQUARE METERS/<br>MÈTRES CARRÉS | VENUE NAME/<br>NOM DU SITE                          |
|-----------------|-------------------|--------------------|---------------------------------|-----------------------------------------------------|
|                 | 1                 |                    | 55.00 m²                        | Reserve Bench Area<br>Zone de banc de<br>remplaçant |
|                 | 2                 |                    | 55.00 m²                        | Reserve Bench Area<br>Zone de banc de<br>remplaçant |
|                 | 3                 |                    | 12.00 m²                        | Technical Volume<br>Volume technique                |
|                 | 4                 |                    | 12.00 m²                        | Technical Volume<br>Volume technique                |
|                 | 5                 |                    | 12.00 m²                        | Technical Volume<br>Volume technique                |
|                 | 6                 |                    | 12.00 m²                        | Technical Volume<br>Volume technique                |
|                 | 7                 |                    | 12.00 m²                        | Technical Volume<br>Volume technique                |
|                 | 8                 |                    | 12.00 m²                        | Interview Area<br>Zone de reportage                 |
|                 | 9                 |                    | 12.00 m²                        | Interview Area<br>Zone de reportage                 |
|                 | 10                |                    | 12.00 m²                        | Technical Volume<br>Volume technique                |
|                 | 11                |                    | 12.00 m²                        | Technical Volume<br>Volume technique                |
|                 | 12                |                    | 12.00 m²                        | Technical Volume<br>Volume technique                |
|                 | 13                |                    | 12.00 m²                        | Technical Volume<br>Volume technique                |
|                 | 14                |                    | 12.00 m²                        | Technical Volume<br>Volume technique                |

| MARATON TRIBUNO |    | COLOUR/<br>COULEUR | SQUARE METERS/<br>MÈTRES CARRÉS |                                                            |
|-----------------|----|--------------------|---------------------------------|------------------------------------------------------------|
|                 | 15 |                    | 11.90 m²                        | Audience Entry<br>Entrée du public                         |
|                 | 16 |                    | 106.00 m²                       | Team Dressing R S.<br>Vestiaires et douches de<br>l'équipe |
|                 | 17 |                    | 19.00 m²                        | Technical Director's Room<br>salle de carrosse             |
|                 | 18 |                    | 19.00 m²                        | Referee's Room<br>salle des arbitres                       |
|                 | 19 |                    | 19.00 m²                        | Office<br>Bureau                                           |
|                 | 20 |                    | 55.00 m²                        | Mixed Field<br>Karma Alan                                  |
|                 | 21 |                    | 19.00 m²                        | Technical Volume<br>Volume technique                       |
|                 | 22 |                    | 19.00 m²                        | Referee's Room<br>salle des arbitres                       |
|                 | 23 |                    | 19.00 m²                        | Technical Director's Room<br>salle de carrosse             |
|                 | 24 |                    | 106.00 m²                       | Team Dressing R S.<br>Vestiaires et douches de<br>l'équipe |
|                 | 25 |                    | 11.90 m²                        | Audience Entry<br>Entrée du public                         |