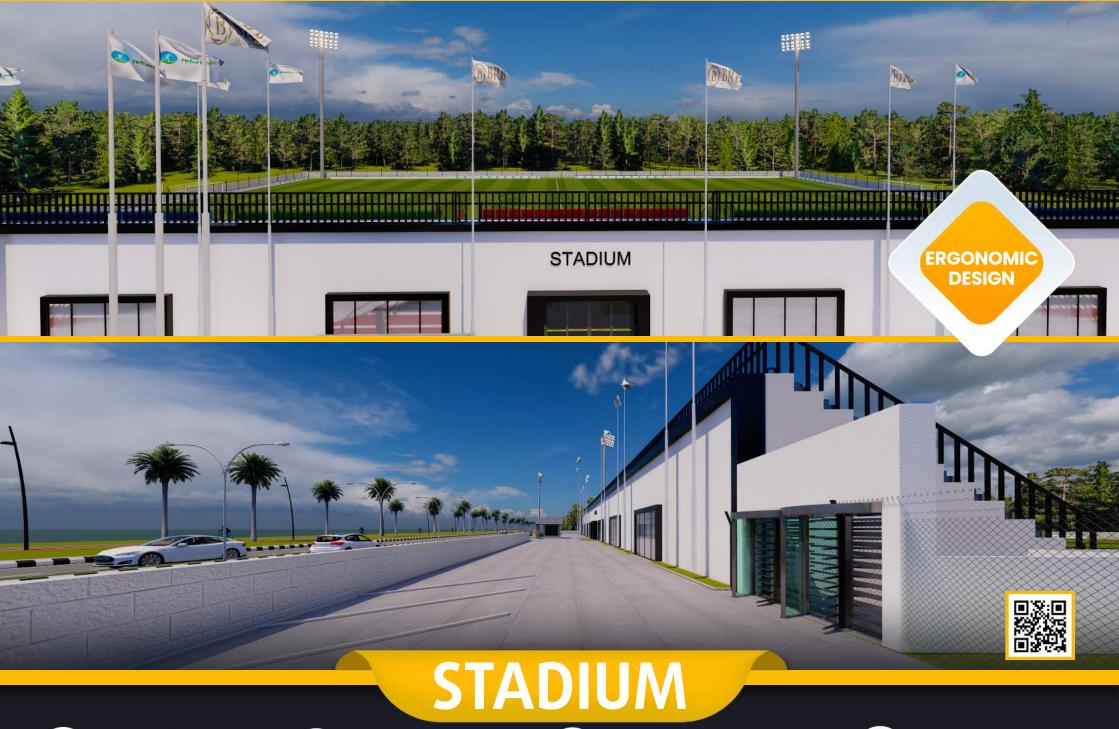

### **STADIUM**

- **STANDARD FOOTBALL FIELD**
- **2 TRIBUNES**
- **3** COMMON SPACE

#### TECHNICAL SPECIFICATIONS

- 10.000m2 Total construction area
- 600m2 indoor area
- 7.140m2 FIFA standards football field
- 1000 seating capacity tribunes
- 60 VIP Tribunes,
- 7 Protocol Tribunes
- Goal post and nets
- Corner poles
- Substitute benches
- Referee bench
- Ligthing system
- Led Score Board
- Fire system (Optional)
- Emergency alert system
- Ocar parking area for 40 cars
- Sound system (Optional)