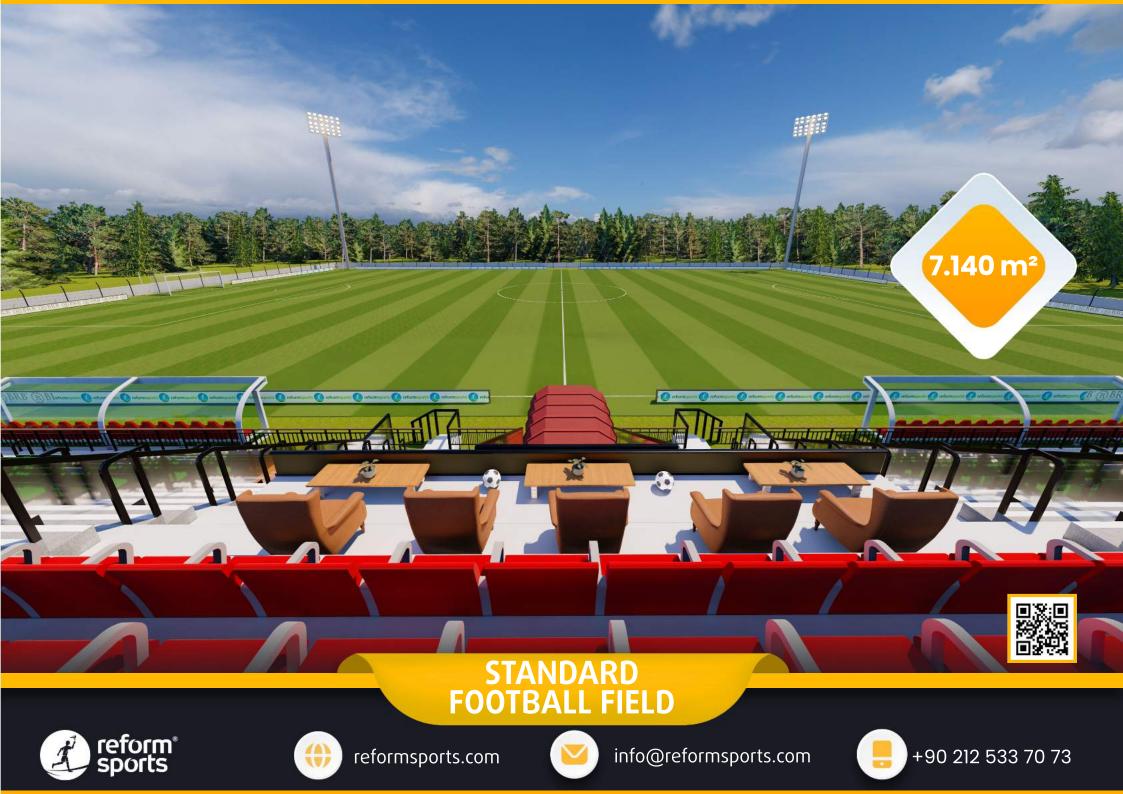

### **STADIUM**

- **STANDARD FOOTBALL FIELD**
- **2 TRIBUNES**
- **3** COMMON SPACE

#### TECHNICAL SPECIFICATIONS

- 10.000m2 Total construction area
- 600m2 indoor area
- 7.140m2 FIFA standards football field
- 1000 seating capacity tribunes
- 60 VIP Tribunes,
- 7 Protocol Tribunes
- Goal post and nets
- Corner poles
- Substitute benches
- Referee bench
- Ligthing system
- Led Score Board
- Fire system (Optional)
- Emergency alert system
- Ocar parking area for 40 cars
- Sound system (Optional)