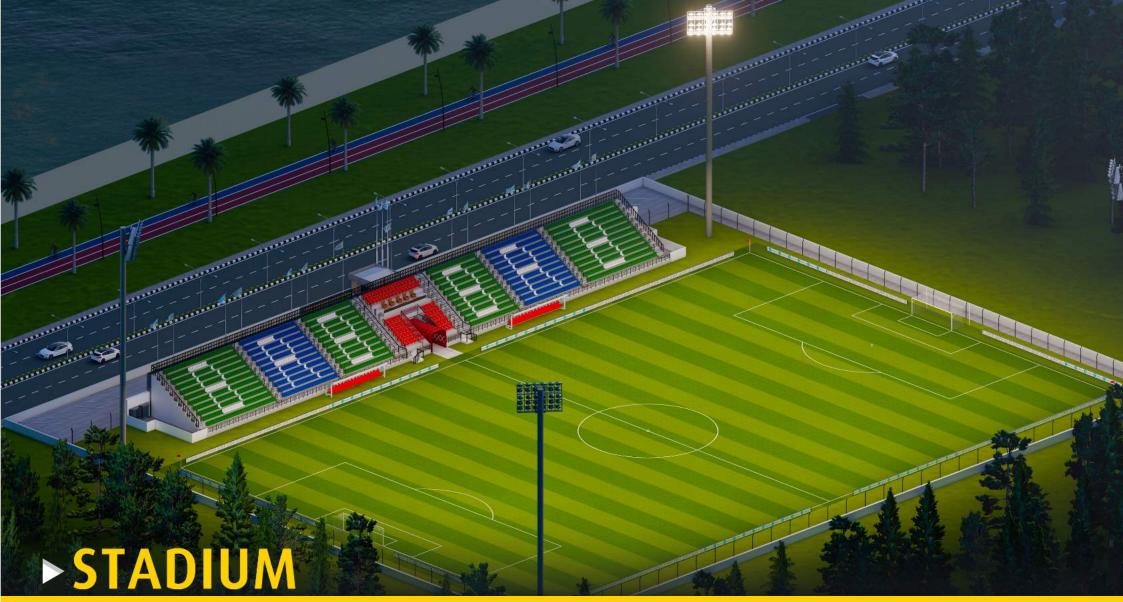

#### **STADIUM**

#### TECHNICAL SPECIFICATIONS

- 10.000m2 Total construction area
- 600m2 indoor area
- 7.140m2 FIFA standards football field
- 1000 seating capacity tribunes
- 60 VIP Tribunes,
- 7 Protocol Tribunes
- Goal post and nets
- Corner poles
- Substitute benches
- Referee bench
- Ligthing system
- Led Score Board
- Fire system (Optional)
- Emergency alert system
- Ocar parking area for 40 cars
- Sound system (Optional)