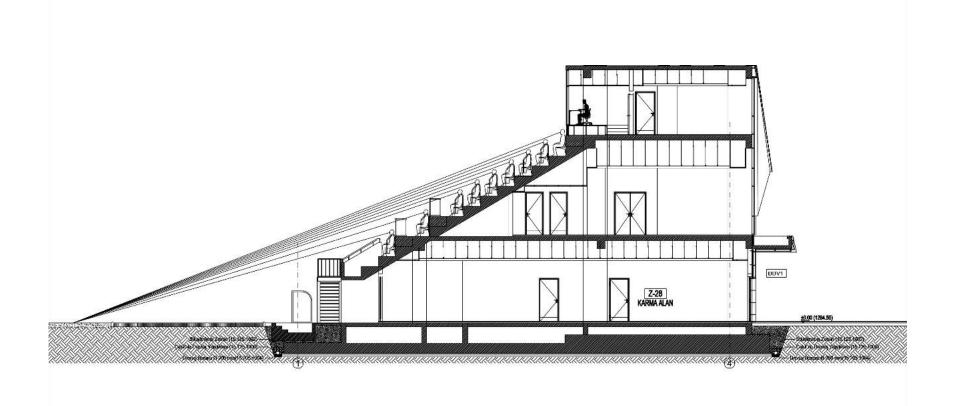

Karma Alan                                  |
|                 | 21 |                    | 19.00 m²                        | Technical Volume<br>Volume technique                       |
|                 | 22 |                    | 19.00 m²                        | Referee's Room<br>salle des arbitres                       |
|                 | 23 |                    | 19.00 m²                        | Technical Director's Room<br>salle de carrosse             |
|                 | 24 |                    | 106.00 m²                       | Team Dressing R S.<br>Vestiaires et douches de<br>l'équipe |
|                 | 25 |                    | 11.90 m²                        | Audience Entry<br>Entrée du public                         |

#### **TRIBUNES** ARCHITECTURAL PLAN













# TRIBUNES ARCHITECTURAL PLAN