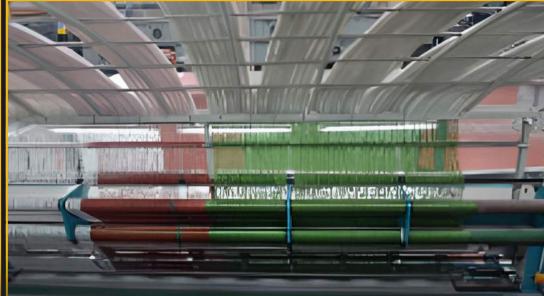

#### **Long Lasting**

Artificial turfs are easy to maintain and cheap, as well as have a very long life with low maintenance

REFORM SPORTS' synthetic turf is produced with new generation monofilament yarns provides high-quality and provides maximum-performance for training and professional football pitches. Delays wear and tear due to modern yarn design and features. For many years; ball roll and bouncing and shock absorbing values remain in accordance with international standards. It doesn't reduce player's performance, it is environmentally friendly and recyclable.

#### **Natural Appearance**

It is produced with monofilament yarns for aesthetic and more natural appearance