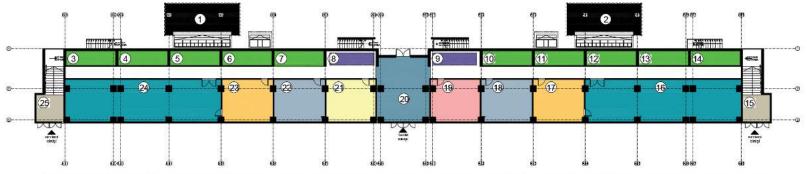

## GROUND FLOOR ARCHITECTURAL PLAN

# FIRST FLOOR ARCHITECTURAL PLAN

| MARATON TRIBÜNÜ | NUMBER/<br>NOMBRE | COLOUR/<br>COULEUR | SQUARE METERS/<br>MÈTRES CARRÉS | VENUE NAME/<br>NOM DU SITE                          |
|-----------------|-------------------|--------------------|---------------------------------|-----------------------------------------------------|
|                 | 1                 |                    | 55.00 m²                        | Reserve Bench Area<br>Zone de banc de<br>remplaçant |
|                 | 2                 |                    | 55.00 m²                        | Reserve Bench Area<br>Zone de banc de<br>remplaçant |
|                 | 3                 |                    | 12.00 m²                        | Technical Volume<br>Volume technique                |
|                 | 4                 |                    | 12.00 m²                        | Technical Volume<br>Volume technique                |
|                 | 5                 |                    | 12.00 m²                        | Technical Volume<br>Volume technique                |
|                 | 6                 |                    | 12.00 m²                        | Technical Volume<br>Volume technique                |
|                 | 7                 |                    | 12.00 m²                        | Technical Volume<br>Volume technique                |
|                 | 8                 |                    | 12.00 m²                        | Interview Area<br>Zone de reportage                 |
|                 | 9                 |                    | 12.00 m²                        | Interview Area<br>Zone de reportage                 |
|                 | 10                |                    | 12.00 m²                        | Technical Volume<br>Volume technique                |
|                 | 11                |                    | 12.00 m²                        | Technical Volume<br>Volume technique                |
|                 | 12                |                    | 12.00 m²                        | Technical Volume<br>Volume technique                |
|                 | 13                |                    | 12.00 m²                        | Technical Volume<br>Volume technique                |
|                 | 14                |                    | 12.00 m²                        | Technical Volume<br>Volume technique                |

| MARATON TRIBUNO |    | COLOUR/<br>COULEUR | SQUARE METERS/<br>MÈTRES CARRÉS |                                                            |
|-----------------|----|--------------------|---------------------------------|------------------------------------------------------------|
|                 | 15 |                    | 11.90 m²                        | Audience Entry<br>Entrée du public                         |
|                 | 16 |                    | 106.00 m²                       | Team Dressing R S.<br>Vestiaires et douches de<br>l'équipe |
|                 | 17 |                    | 19.00 m²                        | Technical Director's Room<br>salle de carrosse             |
|                 | 18 |                    | 19.00 m²                        | Referee's Room<br>salle des arbitres                       |
|                 | 19 |                    | 19.00 m²                        | Office<br>Bureau                                           |
|                 | 20 |                    | 55.00 m²                        | Mixed Field<br>Karma Alan                                  |
|                 | 21 |                    | 19.00 m²                        | Technical Volume<br>Volume technique                       |
|                 | 22 |                    | 19.00 m²                        | Referee's Room<br>salle des arbitres                       |
|                 | 23 |                    | 19.00 m²                        | Technical Director's Room<br>salle de carrosse             |
|                 | 24 |                    | 106.00 m²                       | Team Dressing R S.<br>Vestiaires et douches de<br>l'équipe |
|                 | 25 |                    | 11.90 m²                        | Audience Entry<br>Entrée du public                         |