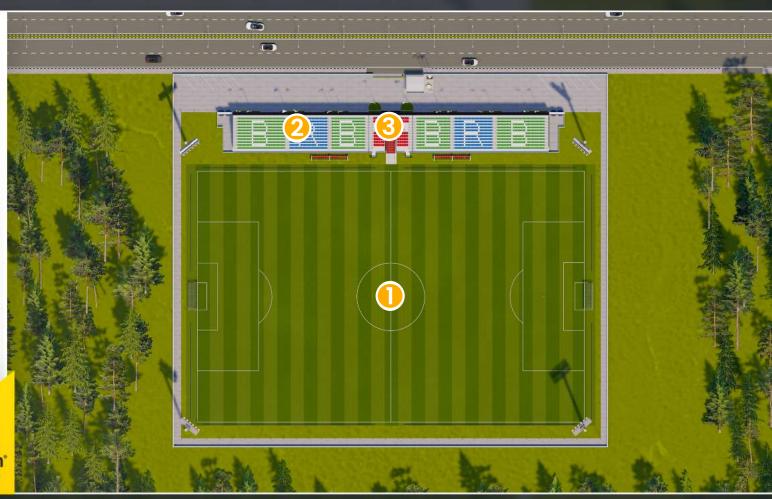

1.000 SEATS CAPACITY

### **STADIUM**

- **STANDARD FOOTBALL FIELD**
- **2 TRIBUNES**
- **3** COMMON SPACE

#### **STADIUM**

#### TECHNICAL SPECIFICATIONS

- 10.000m2 Total construction area
- 600m2 indoor area
- 7.140m2 FIFA standards football field
- 1000 seating capacity tribunes
- 60 VIP Tribunes,
- 7 Protocol Tribunes
- Goal post and nets
- Corner poles
- Substitute benches
- Referee bench
- Ligthing system
- Led Score Board
- Fire system (Optional)
- Emergency alert system
- Ocar parking area for 40 cars
- Sound system (Optional)