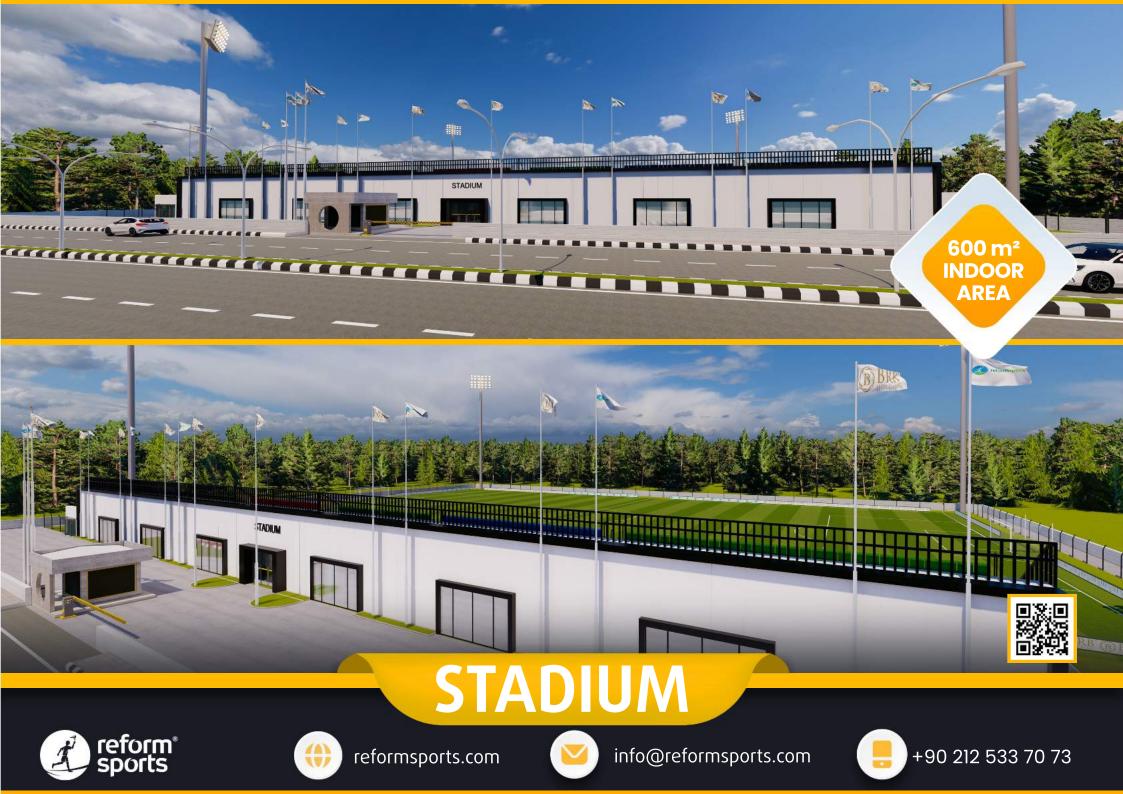

1.000 SEATS CAPACITY

### **STADIUM**

- **STANDARD FOOTBALL FIELD**
- **2 TRIBUNES**
- **3** COMMON SPACE

#### TECHNICAL SPECIFICATIONS

- 10.000m2 Total construction area
- 600m2 indoor area
- 7.140m2 FIFA standards football field
- 1000 seating capacity tribunes
- 60 VIP Tribunes,
- 7 Protocol Tribunes
- Goal post and nets
- Corner poles
- Substitute benches
- Referee bench
- Ligthing system
- Led Score Board
- Fire system (Optional)
- Emergency alert system
- Ocar parking area for 40 cars
- Sound system (Optional)