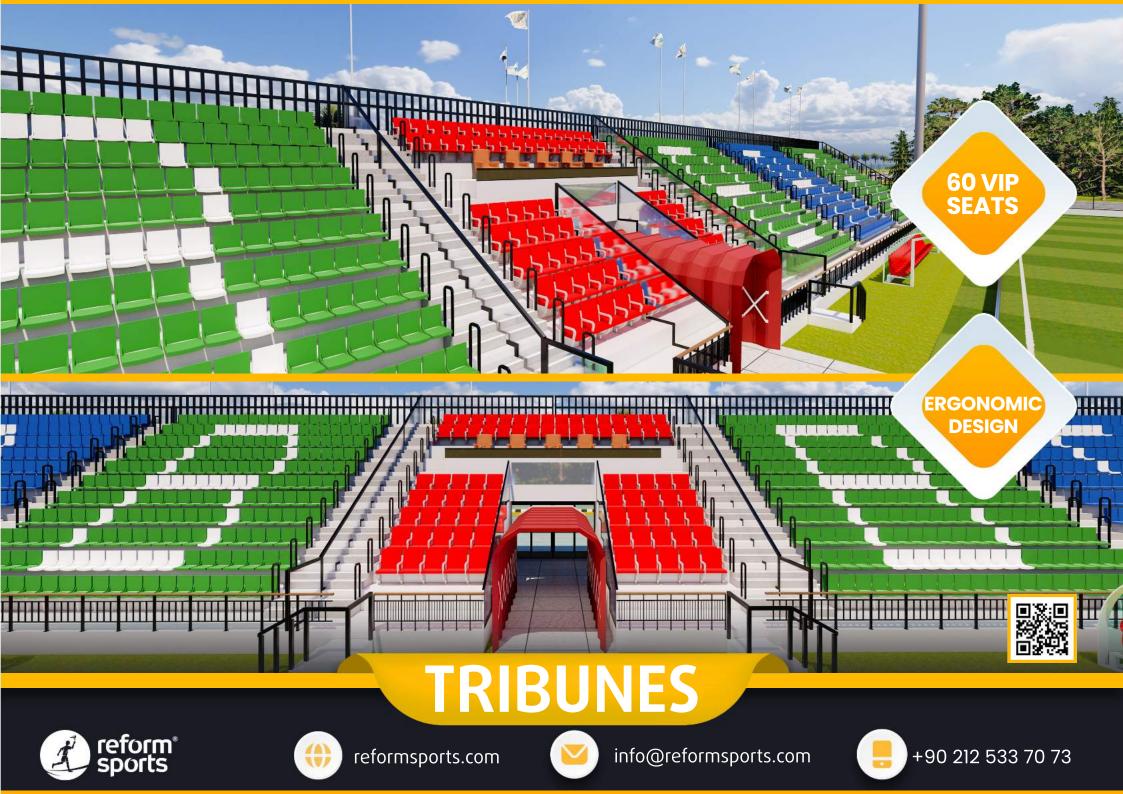

#### TECHNICAL SPECIFICATIONS

- 10.000m2 Total construction area
- 600m2 indoor area
- 7.140m2 FIFA standards football field
- 1000 seating capacity tribunes
- 60 VIP Tribunes,
- 7 Protocol Tribunes
- Goal post and nets
- Corner poles
- Substitute benches
- Referee bench
- Ligthing system
- Led Score Board
- Fire system (Optional)
- Emergency alert system
- Ocar parking area for 40 cars
- Sound system (Optional)

#### **TRIBUNES** ARCHITECTURAL PLAN

# TRIBUNES ARCHITECTURAL PLAN