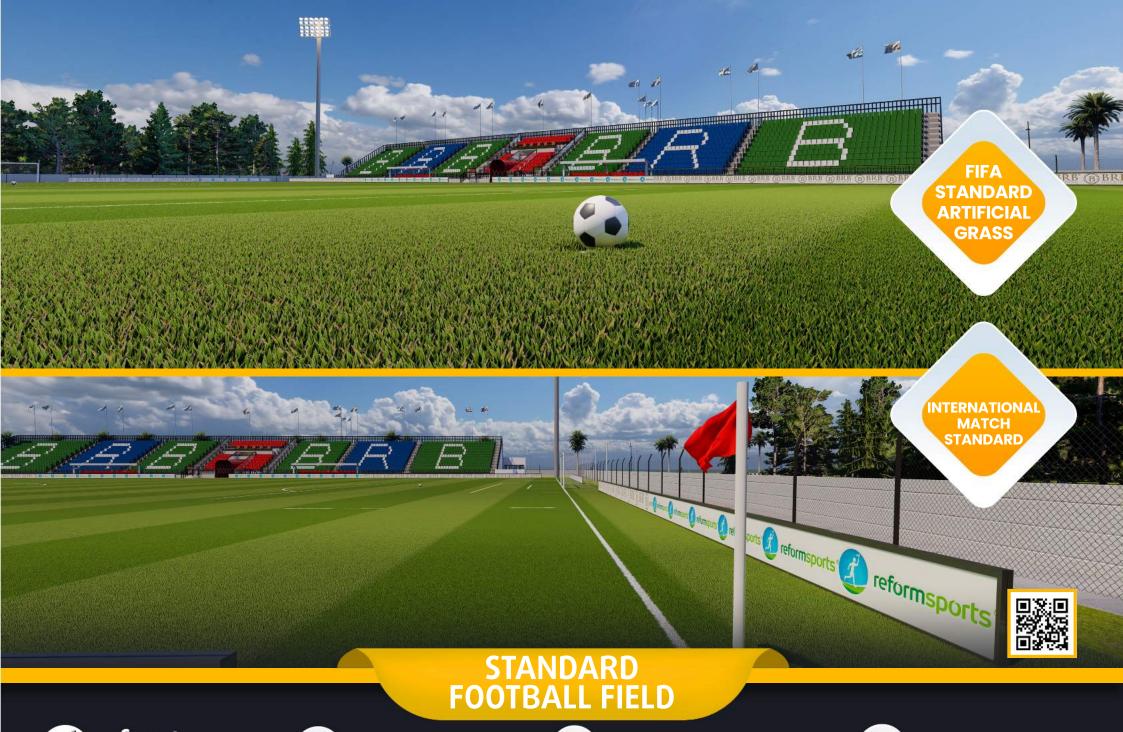

### **STADIUM**

- **STANDARD FOOTBALL FIELD**
- **2 TRIBUNES**
- **3** COMMON SPACE

#### TECHNICAL SPECIFICATIONS

- 10.000m2 Total construction area
- 600m2 indoor area
- 7.140m2 FIFA standards football field
- 1000 seating capacity tribunes
- 60 VIP Tribunes,
- 7 Protocol Tribunes
- Goal post and nets
- Corner poles
- Substitute benches
- Referee bench
- Ligthing system
- Led Score Board
- Fire system (Optional)
- Emergency alert system
- Ocar parking area for 40 cars
- Sound system (Optional)