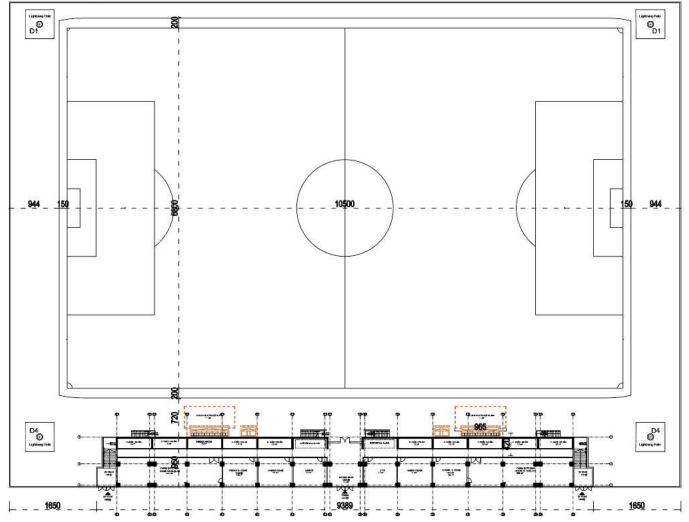

## GROUND FLOOR ARCHITECTURAL PLAN

#### TECHNICAL SPECIFICATIONS

- 10.000m2 Total construction area
- 600m2 indoor area
- 7.140m2 FIFA standards football field
- 1000 seating capacity tribunes
- 60 VIP Tribunes,
- 7 Protocol Tribunes
- Goal post and nets
- Corner poles
- Substitute benches
- Referee bench
- Ligthing system
- Led Score Board
- Fire system (Optional)
- Emergency alert system
- Ocar parking area for 40 cars
- Sound system (Optional)