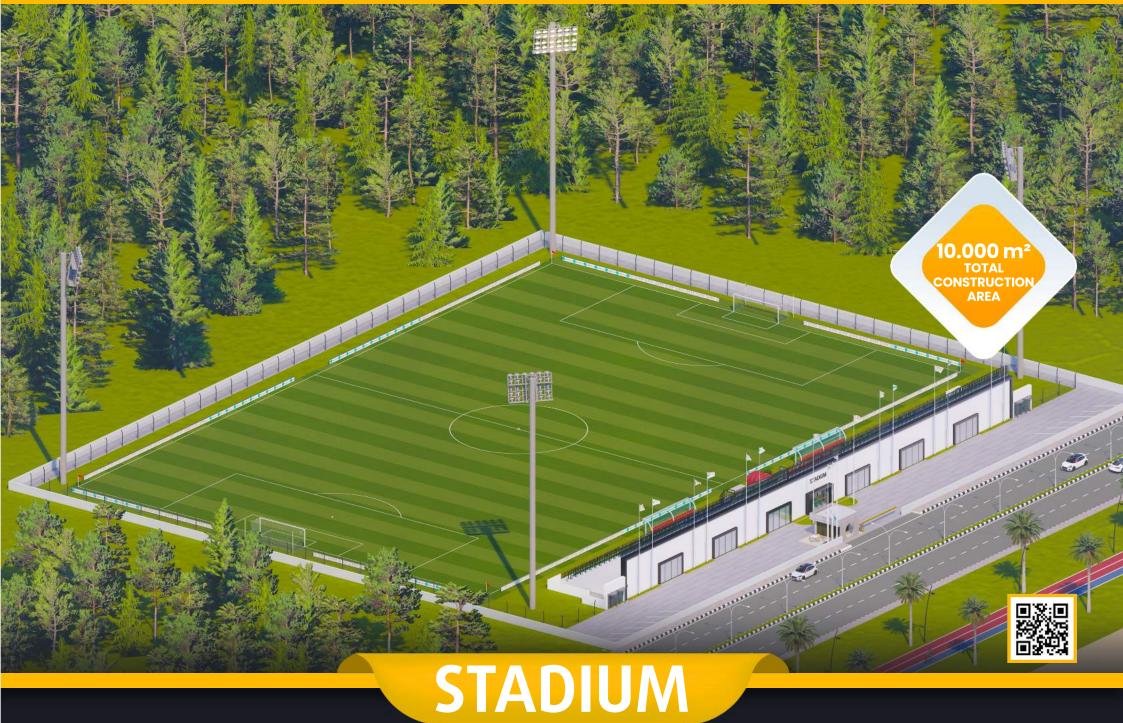

1.000 SEATS CAPACITY

### **STADIUM**

- **STANDARD FOOTBALL FIELD**
- **2 TRIBUNES**
- **3** COMMON SPACE

#### **STADIUM**

#### TECHNICAL SPECIFICATIONS

- 10.000m2 Total construction area
- 600m2 indoor area
- 7.140m2 FIFA standards football field
- 1000 seating capacity tribunes
- 60 VIP Tribunes,
- 7 Protocol Tribunes
- Goal post and nets
- Corner poles
- Substitute benches
- Referee bench
- Ligthing system
- Led Score Board
- Fire system (Optional)
- Emergency alert system
- Ocar parking area for 40 cars
- Sound system (Optional)