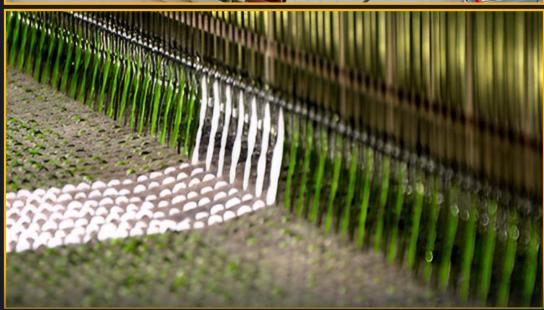

#### **Long Lasting**

Artificial turfs are easy to maintain and cheap, as well as have a very long life with low maintenance

REFORM SPORTS' synthetic turf is produced with new generation monofilament yarns provides high-quality and provides maximum-performance for training and professional football pitches. Delays wear and tear due to modern yarn design and features. For many years; ball roll and bouncing and shock absorbing values remain in accordance with international standards. It doesn't reduce player's performance, it is environmentally friendly and recyclable.

#### **Natural Appearance**

It is produced with monofilament yarns for aesthetic and more natural appearance