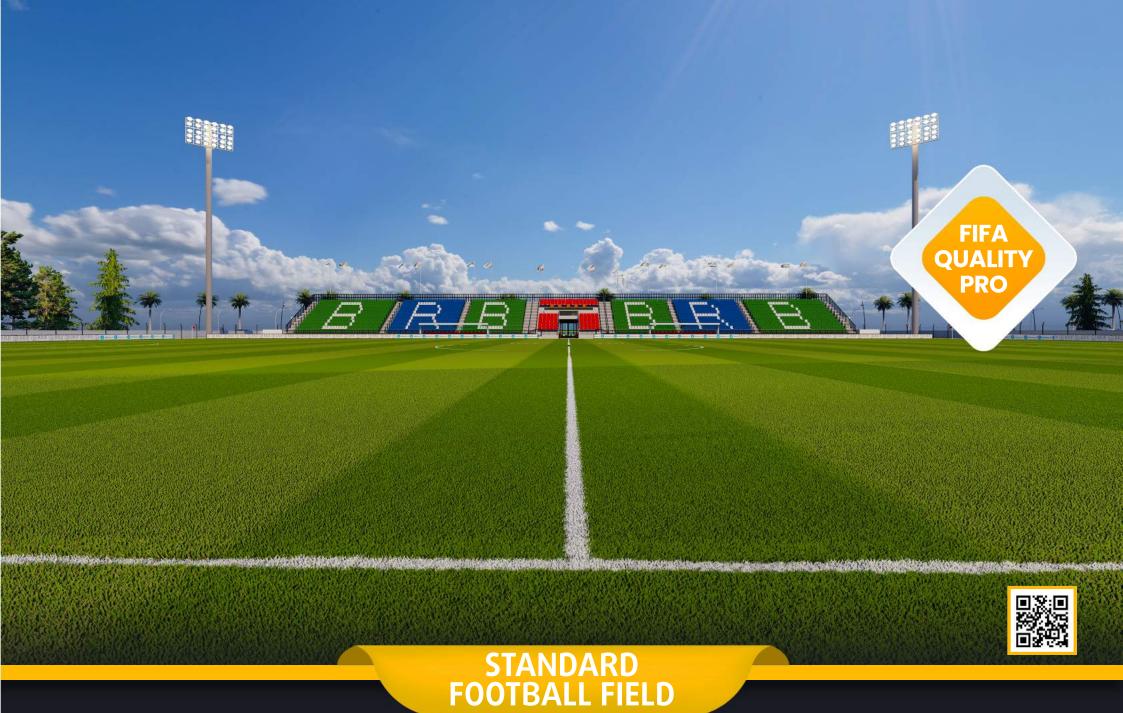

### **STADIUM**

- **STANDARD FOOTBALL FIELD**
- **2 TRIBUNES**
- **3** COMMON SPACE

#### TECHNICAL SPECIFICATIONS

- 10.000m2 Total construction area
- 600m2 indoor area
- 7.140m2 FIFA standards football field
- 1000 seating capacity tribunes
- 60 VIP Tribunes,
- 7 Protocol Tribunes
- Goal post and nets
- Corner poles
- Substitute benches
- Referee bench
- Ligthing system
- Led Score Board
- Fire system (Optional)
- Emergency alert system
- Ocar parking area for 40 cars
- Sound system (Optional)