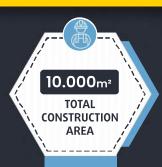

#### TECHNICAL SPECIFICATIONS

- 10.000m2 Total construction area
- 600m2 indoor area
- 7.140m2 FIFA standards football field
- 1000 seating capacity tribunes
- 60 VIP Tribunes,
- 7 Protocol Tribunes
- Goal post and nets
- Corner poles
- Substitute benches
- Referee bench
- Ligthing system
- Led Score Board
- Fire system (Optional)
- Emergency alert system
- Ocar parking area for 40 cars
- Sound system (Optional)