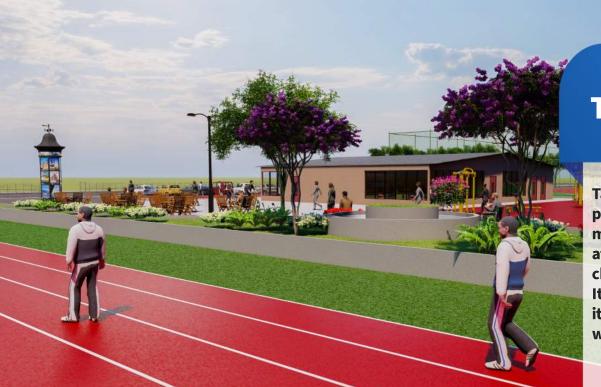

## SPORTS COMPLEX

#### **Sports Complex**

- 1) Standard Football Field
- 2) Athletics Track
- 3) Tribune
- 4) Indoor Sports Hall
- 5) Swimming Pool
- 6) Football Field
- 7) Multipurpose Field
- 8) Tennis Court
- 9) Children Park
- 10) Fitness
- 11) Park Landscape Area
- 12) Walking Track
- 13) Social Building
- 14) Car Parking