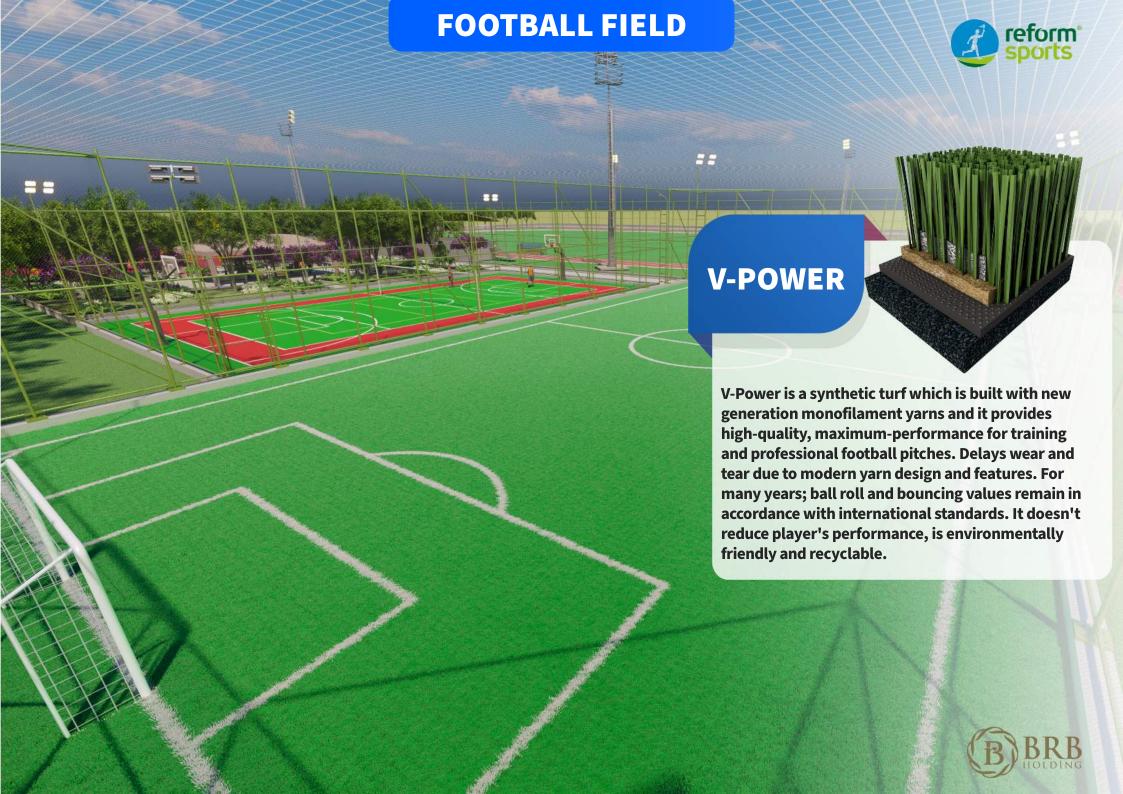

#### **Long Lasting**

Artificial turfs are easy to maintain and cheap, as well as have a very long life with low maintenance

V-Power is a synthetic turf which is built with new generation monofilament yarns and it provides high-quality, maximum-performance for training and professional football pitches. Delays wear and tear due to modern yarn design and features. For many years; ball roll and bouncing values remain in accordance with international standards. It doesn't reduce player's performance, is environmentally friendly and recyclable.