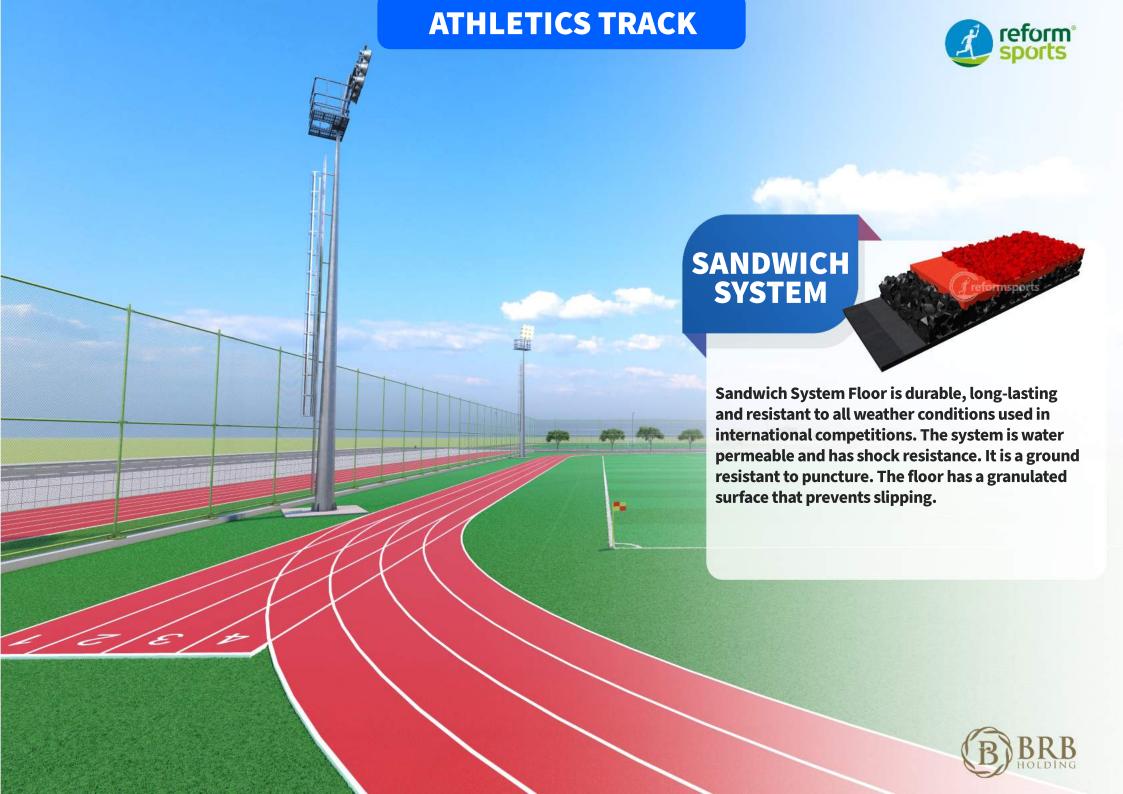

#### Sandwich System is **Long Lasting**

Easy to maintain, as well as have a very long life with low maintenance

Sandwich System Floor is durable, long-lasting and resistant to all weather conditions used in international competitions. The system is water permeable and has shock resistance. It is a ground resistant to puncture. The floor has a granulated surface that prevents slipping.