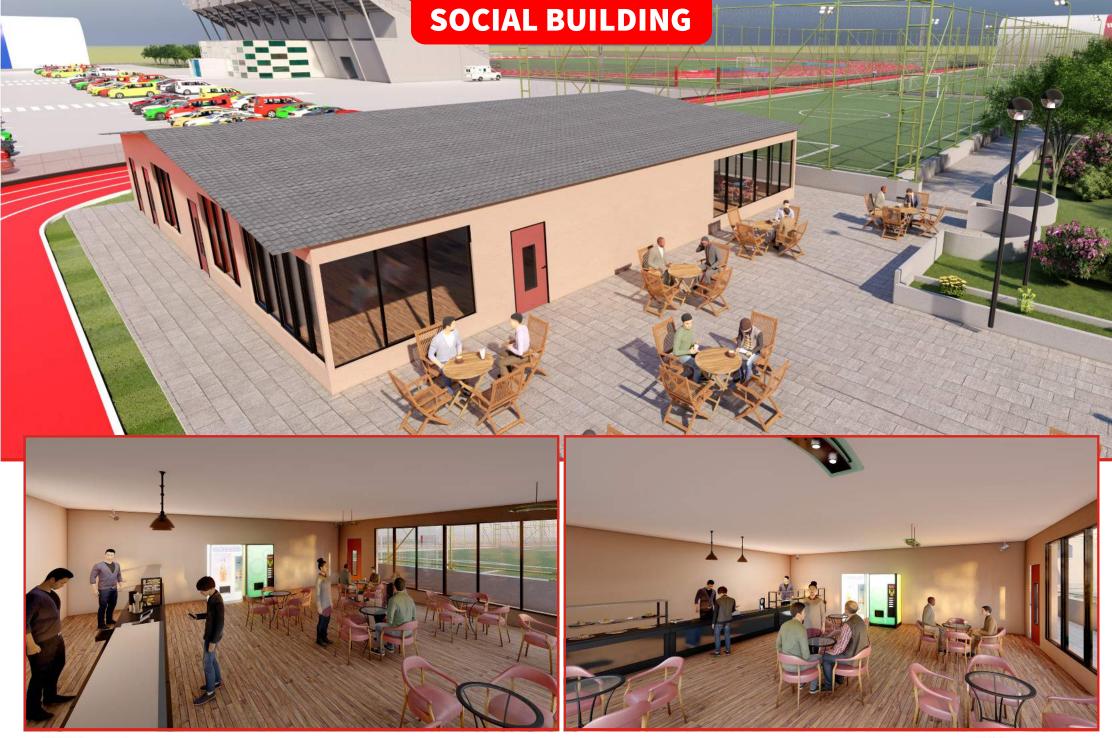

#### **Sports Complex**

- 1) Standard Football Field
- 2) Athletics Track
- 3) Tribune
- 4) Indoor Sports Hall
- 5) Swimming Pool
- 6) Football Field
- 7) Multipurpose Field
- 8) Tennis Court
- 9) Children Park
- 10) Fitness
- 11) Park Landscape Area
- 12) Walking Track
- 13) Social Building
- 14) Car Parking

#### TYPE 2 Sports Complex

- 1) Standard Football Field
- 2) Athletics Track
- 3) Tribune
- 4) Football Field
- 5) Multipurpose Field
- 6) Children Park
- 7) Fitness
- 8) Park Landscape Area
- 9) Walking Track
- 10) Social Building
- 11) Car Parking

#### **Sports Complex**

- 1) Football Field
- 2) Multipurpose Field
- 3) Children Park
- 4) Fitness
- 5) Park Landscape Area
- 6) Walking Track
- 7) Social Building
- 8) Car Parking

#### **Sports Complex**

- 1) Football Field
- 2) Children Park
- 3) Social Building