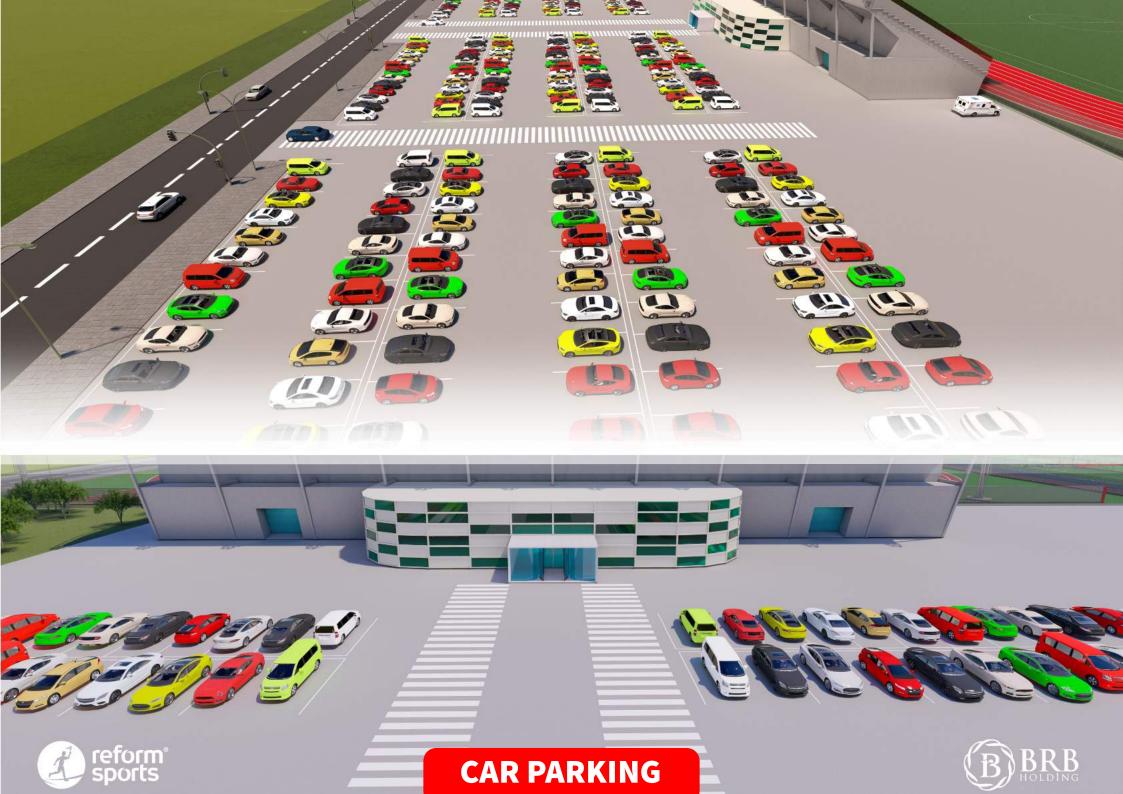

#### **Sports Complex**

- 1) Standard Football Field
- 2) Athletics Track
- 3) Tribune
- 4) Indoor Sports Hall
- 5) Swimming Pool
- 6) Football Field
- 7) Multipurpose Field
- 8) Tennis Court
- 9) Children Park
- 10) Fitness
- 11) Park Landscape Area
- 12) Walking Track
- 13) Social Building
- 14) Car Parking

#### TYPE 2 Sports Complex

- 1) Standard Football Field
- 2) Athletics Track
- 3) Tribune
- 4) Football Field
- 5) Multipurpose Field
- 6) Children Park
- 7) Fitness
- 8) Park Landscape Area
- 9) Walking Track
- 10) Social Building
- 11) Car Parking

#### **Sports Complex**

- 1) Football Field
- 2) Multipurpose Field
- 3) Children Park
- 4) Fitness
- 5) Park Landscape Area
- 6) Walking Track
- 7) Social Building
- 8) Car Parking