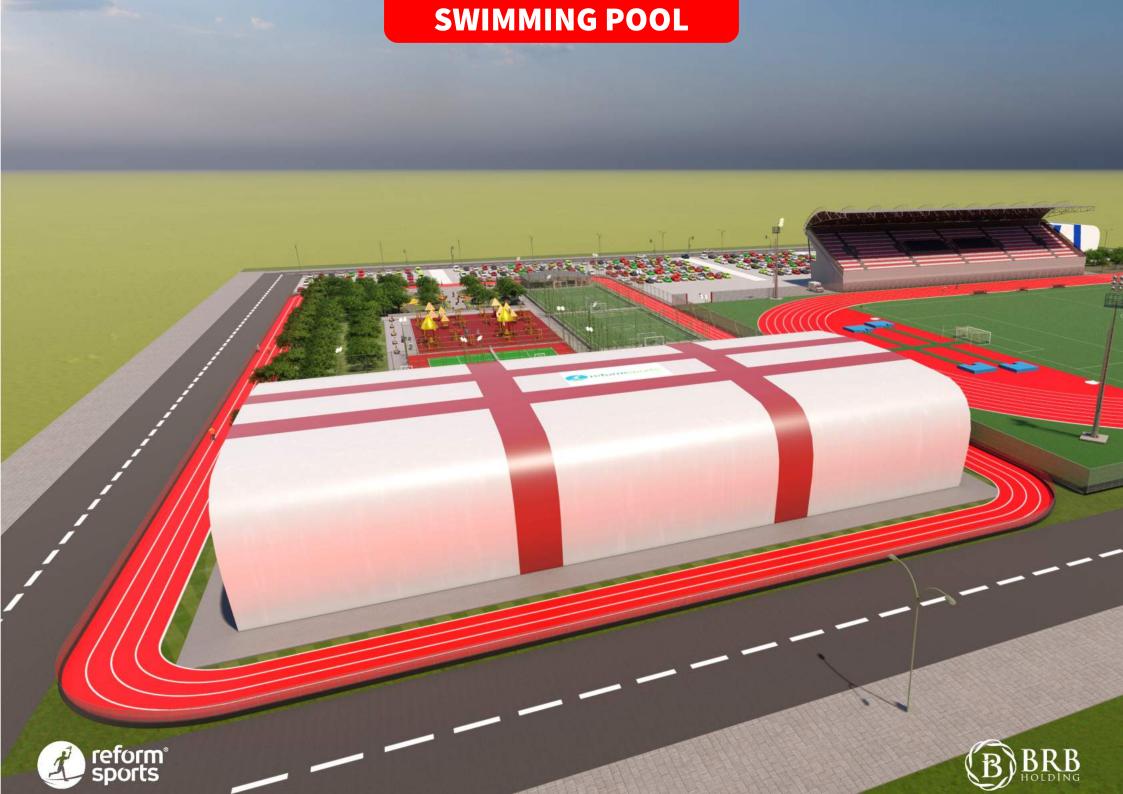

#### **Sports Complex**

- 1) Standard Football Field
- 2) Athletics Track
- 3) Tribune
- 4) Indoor Sports Hall
- 5) Swimming Pool
- 6) Football Field
- 7) Multipurpose Field
- 8) Tennis Court
- 9) Children Park
- 10) Fitness
- 11) Park Landscape Area
- 12) Walking Track
- 13) Social Building
- 14) Car Parking