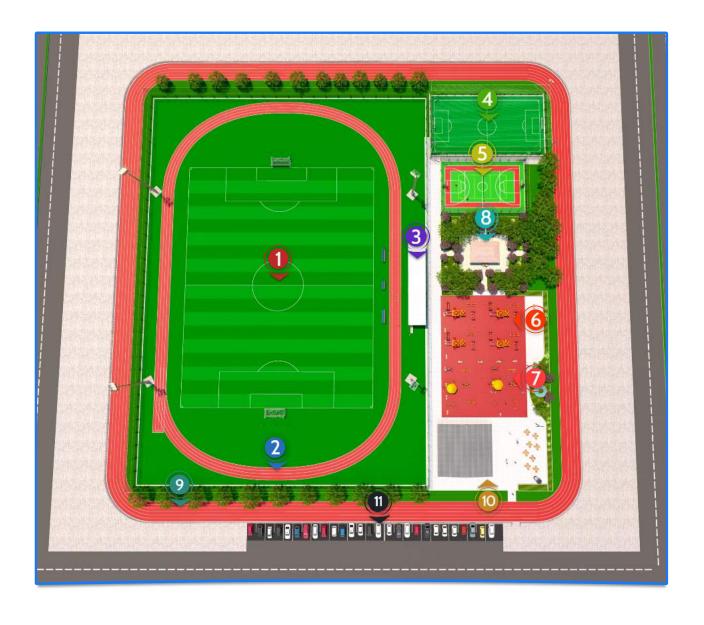

## SPORTS COMPLEX

#### TYPE 1

#### **Sports Complex**

- 1) Standard Football Field
- 2) Athletics Track
- 3) Tribune
- 4) Indoor Sports Hall
- 5) Swimming Pool
- 6) Football Field
- 7) Multipurpose Field
- 8) Tennis Court
- 9) Children Park
- 10) Fitness
- 11) Park Landscape Area
- 12) Walking Track
- 13) Social Building
- 14) Car Parking