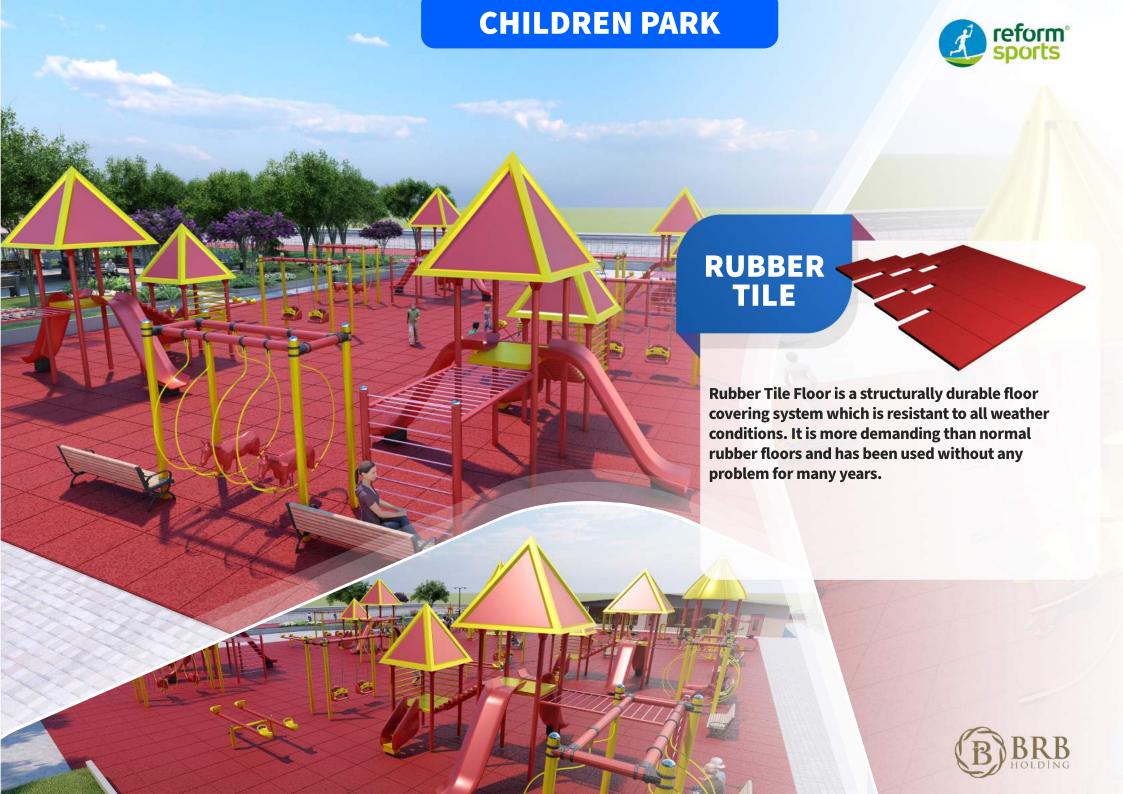

## **CHILDREN PARK** reform<sup>®</sup> sports RUBBER TILE Rubber Tile Floor is a structurally durable floor covering system which is resistant to all weather conditions. It is more demanding than normal rubber floors and has been used without any problem for many years.