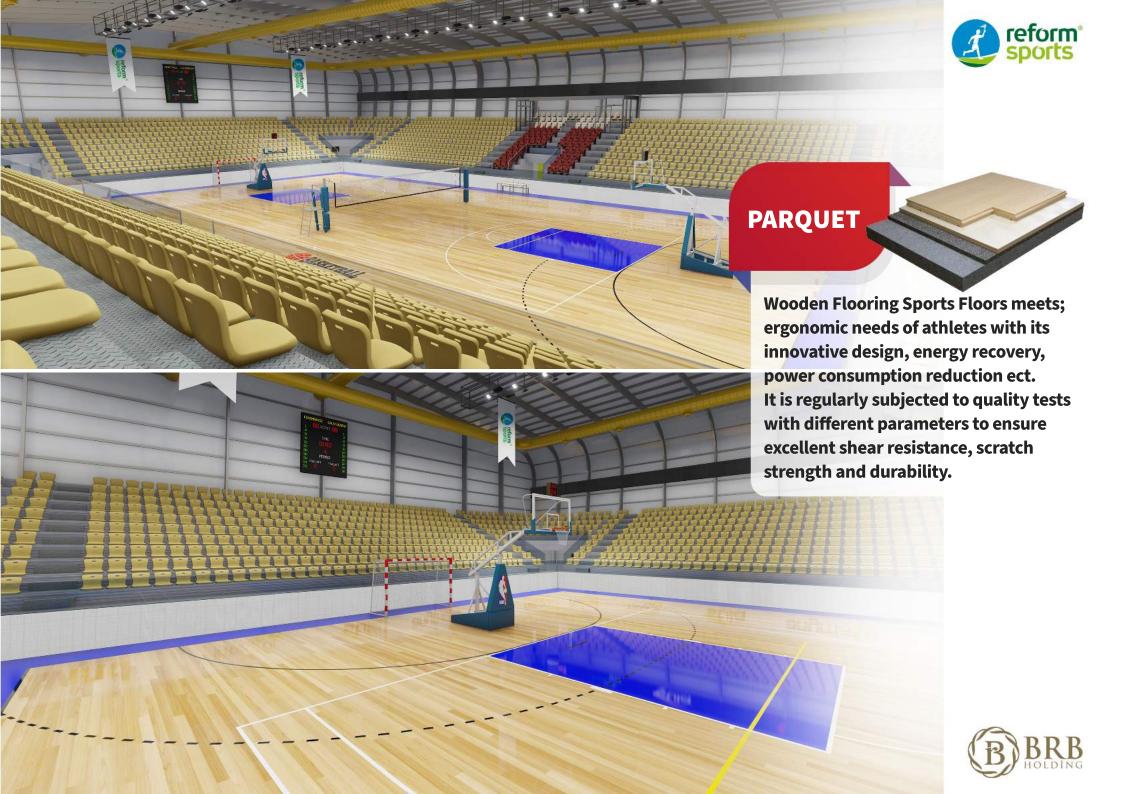

#### **Sports Complex**

- 1) Standard Football Field
- 2) Athletics Track
- 3) Tribune
- 4) Indoor Sports Hall
- 5) Swimming Pool
- 6) Football Field
- 7) Multipurpose Field
- 8) Tennis Court
- 9) Children Park
- 10) Fitness
- 11) Park Landscape Area
- 12) Walking Track
- 13) Social Building
- 14) Car Parking