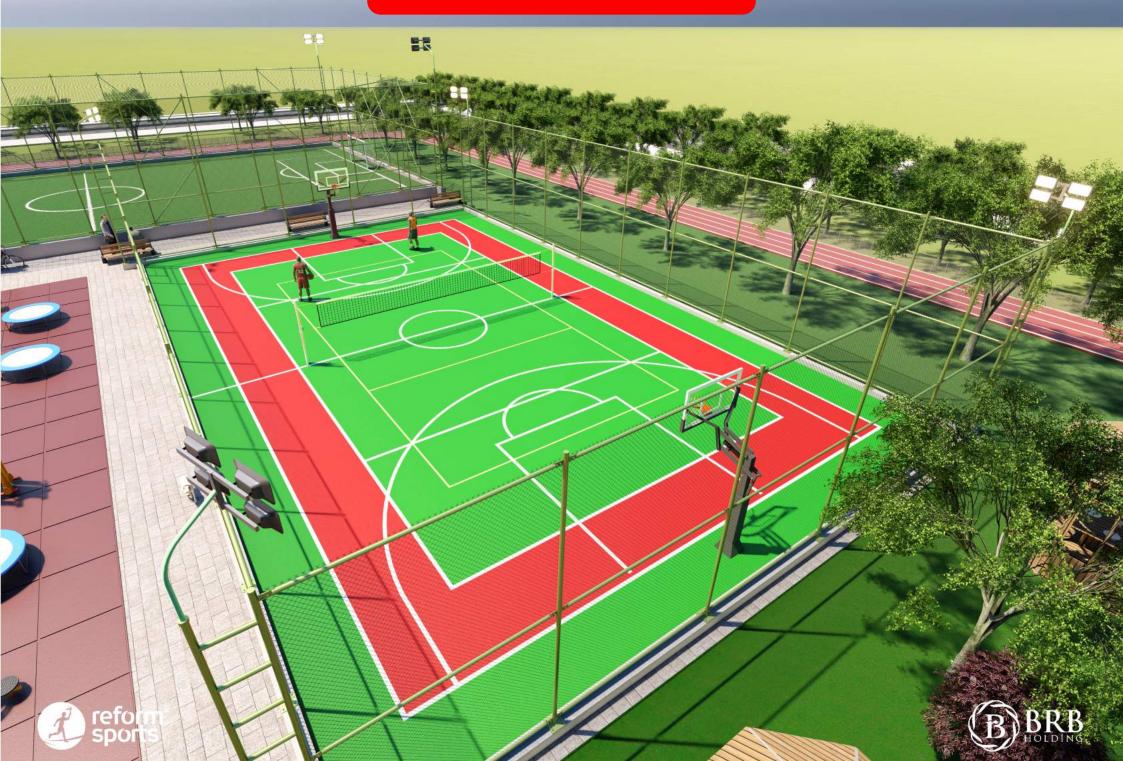

#### **MULTIPURPOSE FIELD**

#### **MULTIPURPOSE FIELD**

Tartan Ground consists of two layers and is water permeable. It is a flexible sports floor with raw materials of EPDM and SBR granules. Used on athletics tracks, basketball courts, tennis courts, children's playgrounds and indoor sports grounds. It can be used without spoiling for a long time with its structure which is not affected by hot and cold weather conditions.

**BASKETBALL** 

담님

**VOLLEYBALL** 

**TENNIS** 