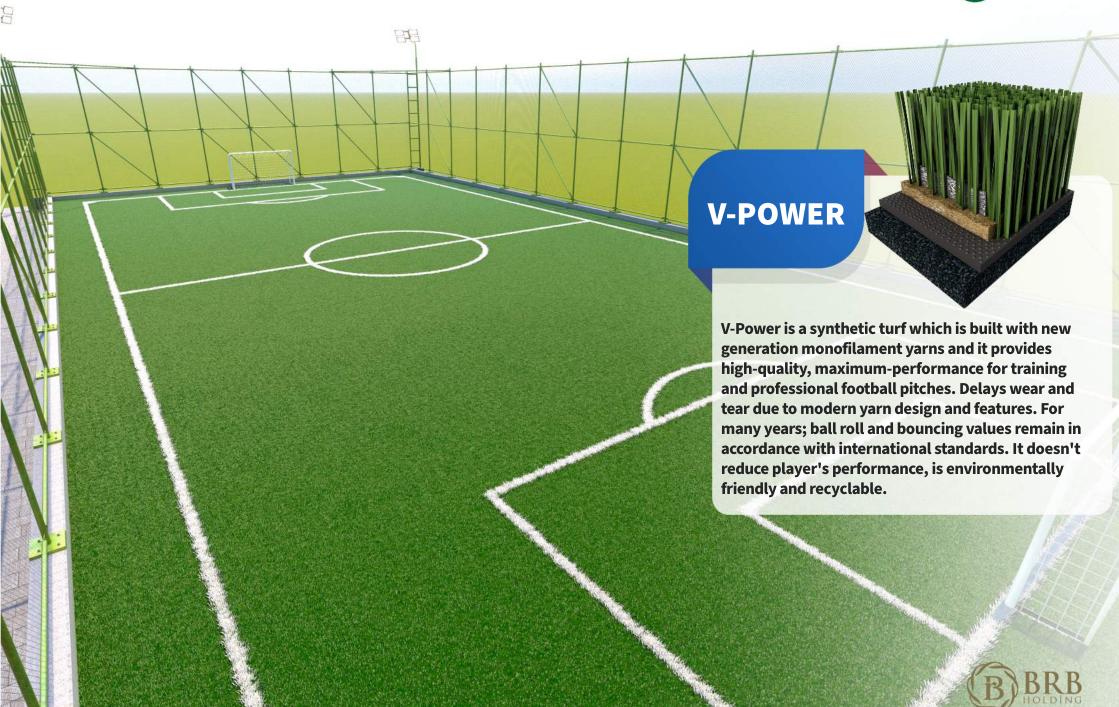

#### **V-POWER**

#### **Long Lasting**

Artificial turfs are easy to maintain and cheap, as well as have a very long life with low maintenance

V-Power is a synthetic turf which is built with new generation monofilament yarns and it provides high-quality, maximum-performance for training and professional football pitches. Delays wear and tear due to modern yarn design and features. For many years; ball roll and bouncing values remain in accordance with international standards. It doesn't reduce player's performance, is environmentally friendly and recyclable.