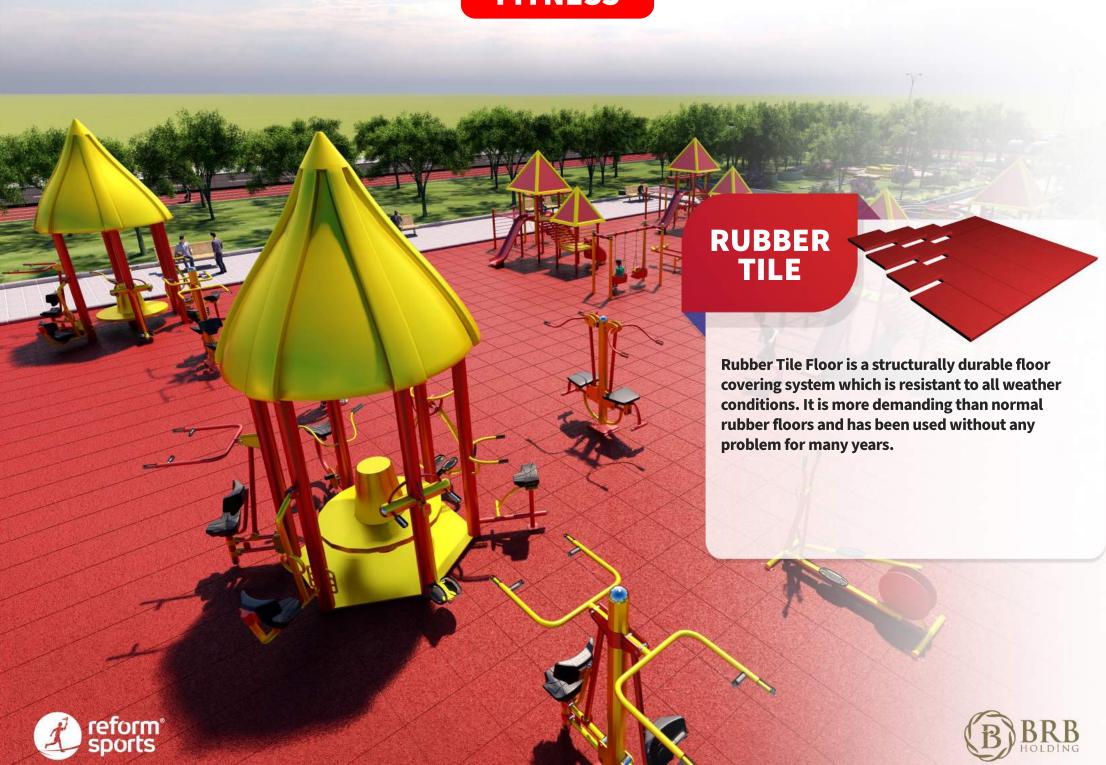

## **CHILDREN PARK** reform<sup>®</sup> sports RUBBER TILE Rubber Tile Floor is a structurally durable floor covering system which is resistant to all weather conditions. It is more demanding than normal rubber floors and has been used without any problem for many years.