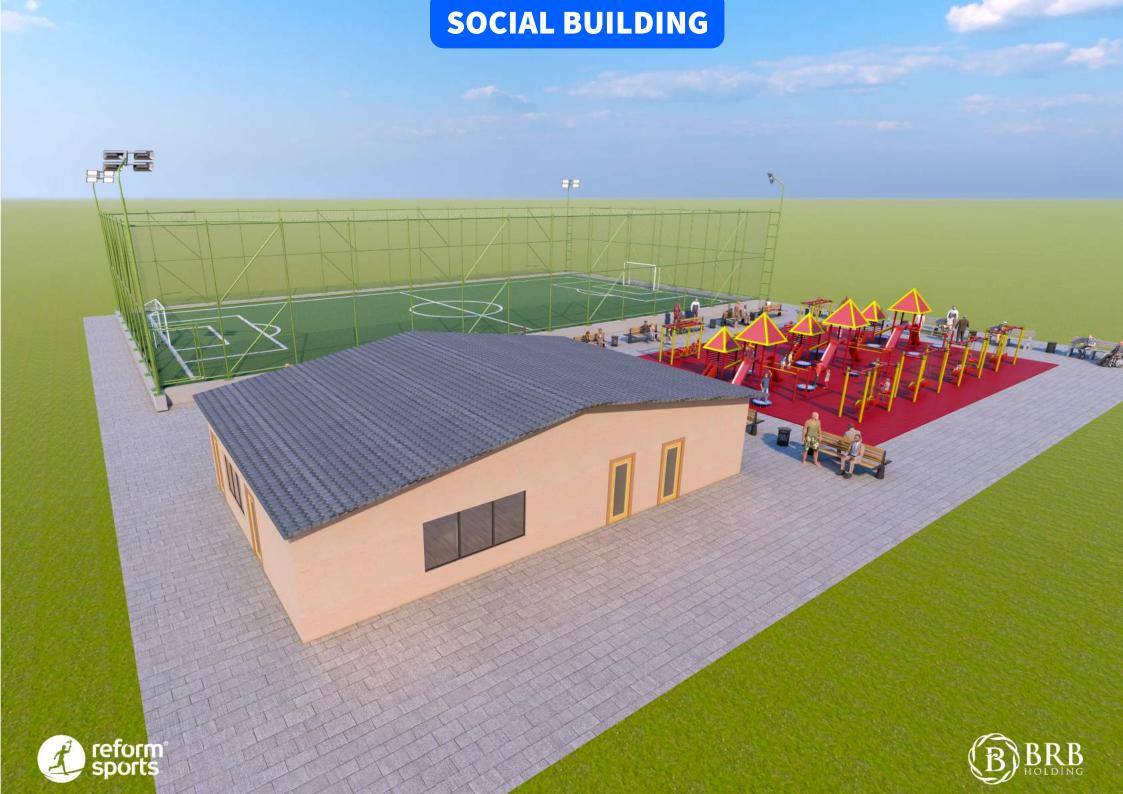

#### **Sports Complex**

- 1) Football Field
- 2) Multipurpose Field
- 3) Children Park
- 4) Fitness
- 5) Park Landscape Area
- 6) Walking Track
- 7) Social Building
- 8) Car Parking

## **CHILDREN PARK** reform<sup>®</sup> sports RUBBER TILE Rubber Tile Floor is a structurally durable floor covering system which is resistant to all weather conditions. It is more demanding than normal rubber floors and has been used without any problem for many years.

#### **Sports Complex**

- 1) Football Field
- 2) Children Park
- 3) Social Building