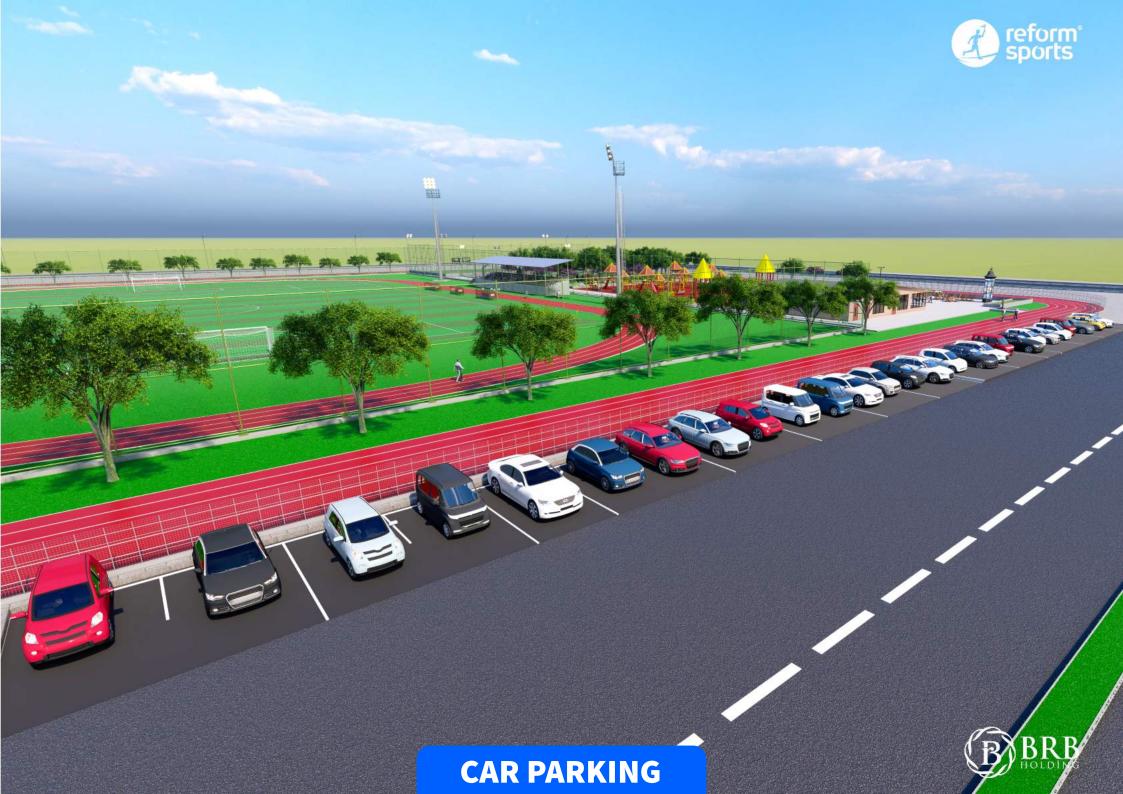

#### **Sports Complex**

- 1) Football Field
- 2) Multipurpose Field
- 3) Children Park
- 4) Fitness
- 5) Park Landscape Area
- 6) Walking Track
- 7) Social Building
- 8) Car Parking