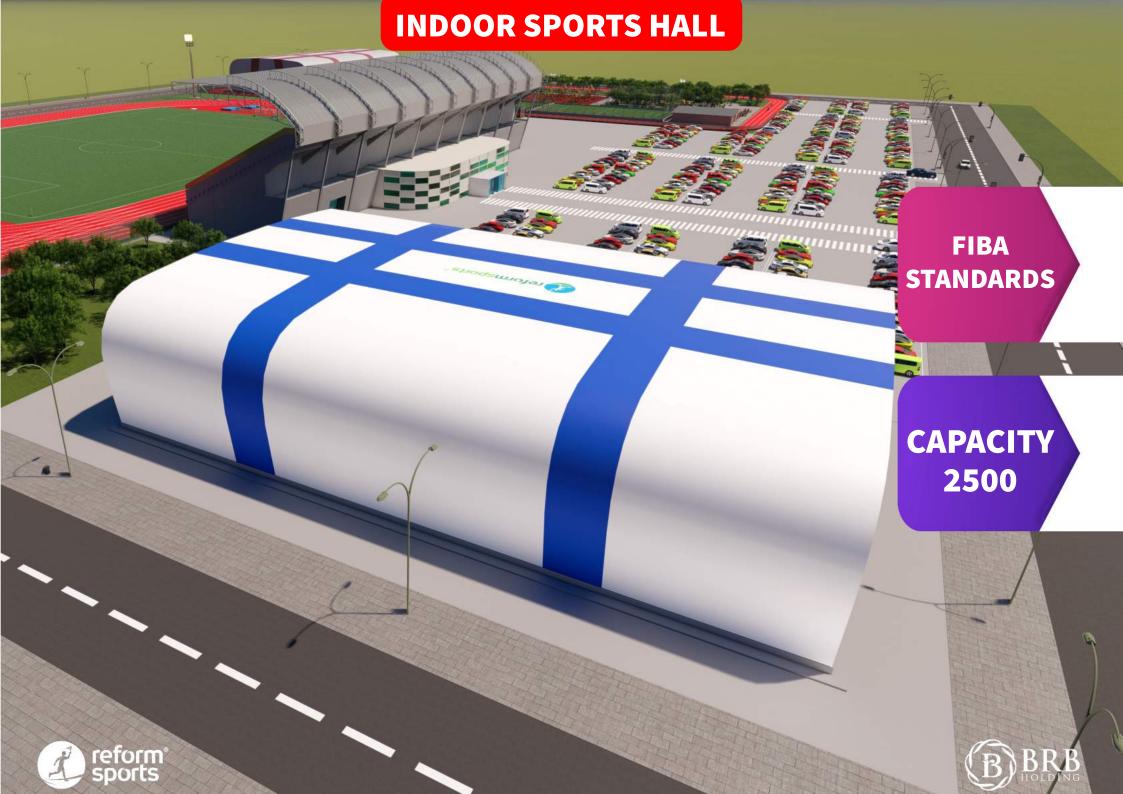

#### **Sports Complex**

- 1) Standard Football Field
- 2) Athletics Track
- 3) Tribune
- 4) Indoor Sports Hall
- 5) Swimming Pool
- 6) Football Field
- 7) Multipurpose Field
- 8) Tennis Court
- 9) Children Park
- 10) Fitness
- 11) Park Landscape Area
- 12) Walking Track
- 13) Social Building
- 14) Car Parking

#### TYPE 2 Sports Complex

- 1) Standard Football Field
- 2) Athletics Track
- 3) Tribune
- 4) Football Field
- 5) Multipurpose Field
- 6) Children Park
- 7) Fitness
- 8) Park Landscape Area
- 9) Walking Track
- 10) Social Building
- 11) Car Parking