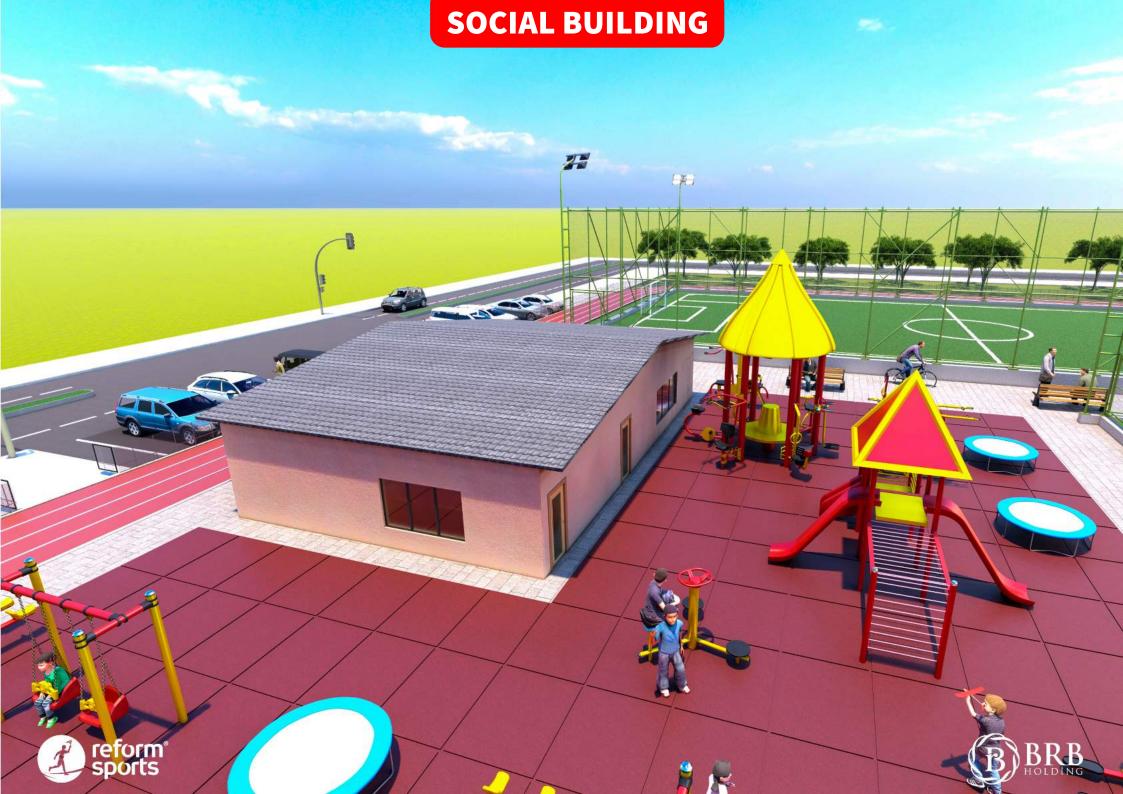

#### **Sports Complex**

- 1) Football Field
- 2) Multipurpose Field
- 3) Children Park
- 4) Fitness
- 5) Park Landscape Area
- 6) Walking Track
- 7) Social Building
- 8) Car Parking

## **CHILDREN PARK** reform<sup>®</sup> sports RUBBER TILE Rubber Tile Floor is a structurally durable floor covering system which is resistant to all weather conditions. It is more demanding than normal rubber floors and has been used without any problem for many years.