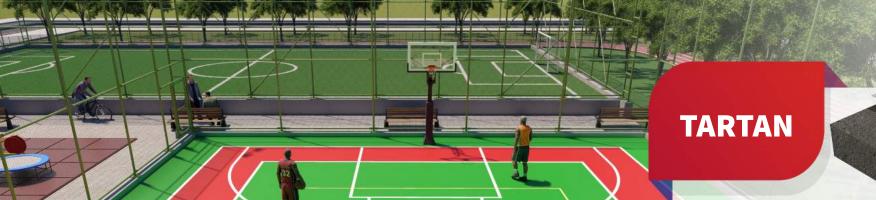

#### **TARTAN**

Tartan Ground consists of two layers and is water permeable. It is a flexible sports floor with raw materials of EPDM and SBR granules. Used on athletics tracks, basketball courts, tennis courts, children's playgrounds and indoor sports grounds. It can be used without spoiling for a long time with its structure which is not affected by hot and cold weather conditions.