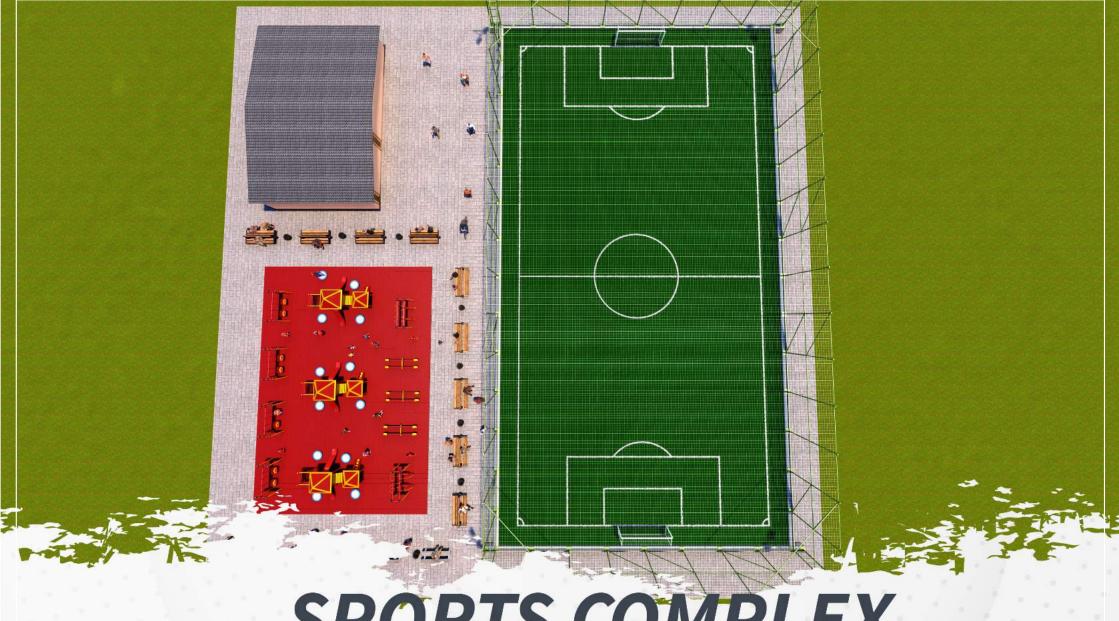

## SPORTS COMPLEX

#### **Sports Complex**

- 1) Standard Football Field
- 2) Athletics Track
- 3) Tribune
- 4) Indoor Sports Hall
- 5) Swimming Pool
- 6) Football Field
- 7) Multipurpose Field
- 8) Tennis Court
- 9) Children Park
- 10) Fitness
- 11) Park Landscape Area
- 12) Walking Track
- 13) Social Building
- 14) Car Parking