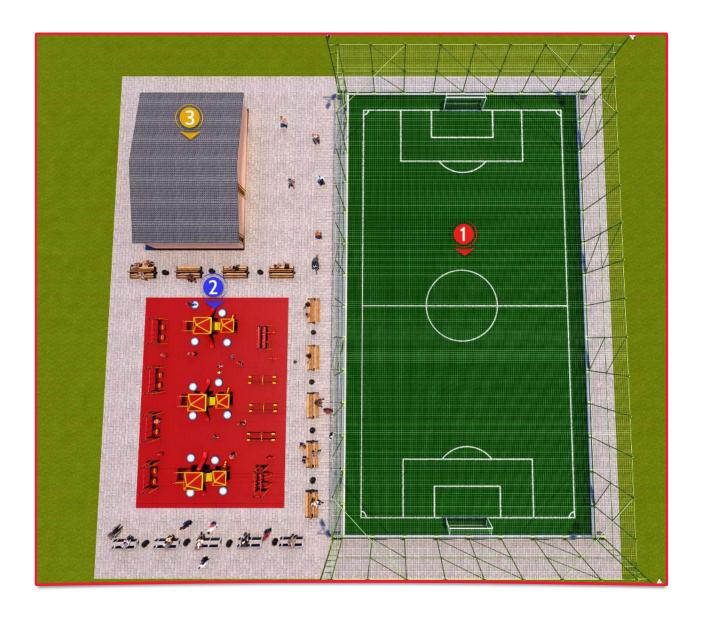

#### TYPE 4

#### **Sports Complex**

- 1) Football Field
- 2) Children Park
- 3) Social Building

#### **FOOTBALL FIELD**

## **CHILDREN PARK** reform<sup>®</sup> sports RUBBER TILE Rubber Tile Floor is a structurally durable floor covering system which is resistant to all weather conditions. It is more demanding than normal rubber floors and has been used without any problem for many years.