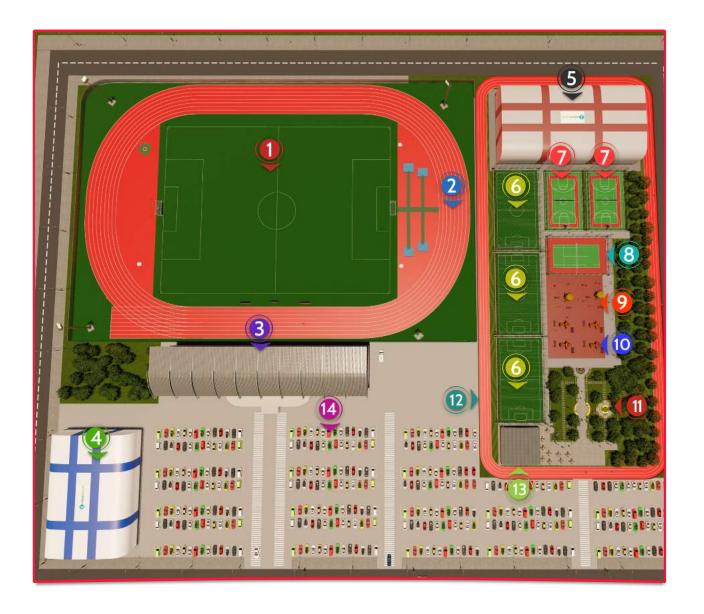

## SPORTS COMPLEX

#### TYPE 1

#### **Sports Complex**

- 1) Standard Football Field
- 2) Athletics Track
- 3) Tribune
- 4) Indoor Sports Hall
- 5) Swimming Pool
- 6) Football Field
- 7) Multipurpose Field
- 8) Tennis Court
- 9) Children Park
- 10) Fitness
- 11) Park Landscape Area
- 12) Walking Track
- 13) Social Building
- 14) Car Parking