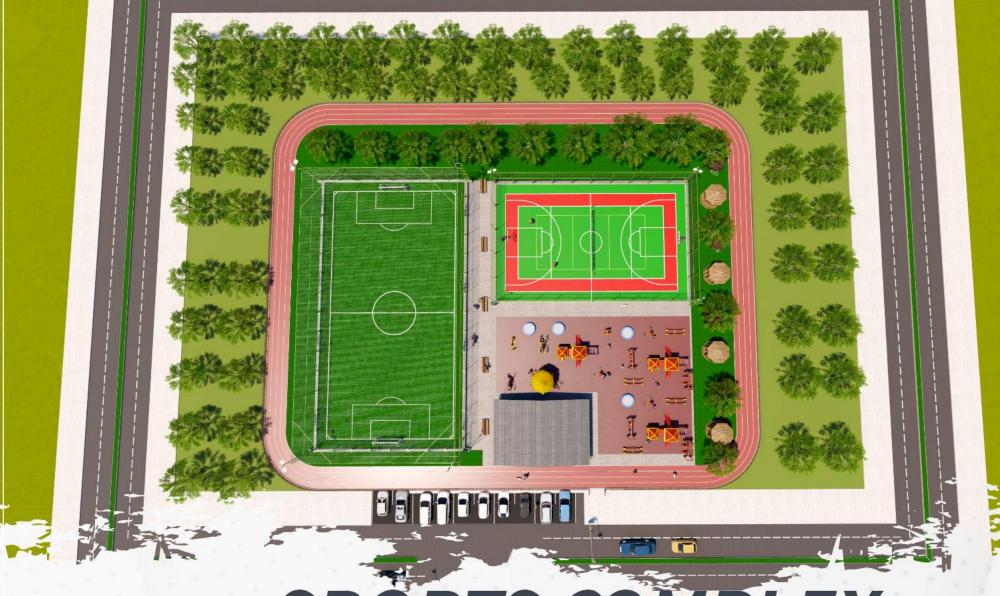

#### **Sports Complex**

- 1) Football Field
- 2) Multipurpose Field
- 3) Children Park
- 4) Fitness
- 5) Park Landscape Area
- 6) Walking Track
- 7) Social Building
- 8) Car Parking