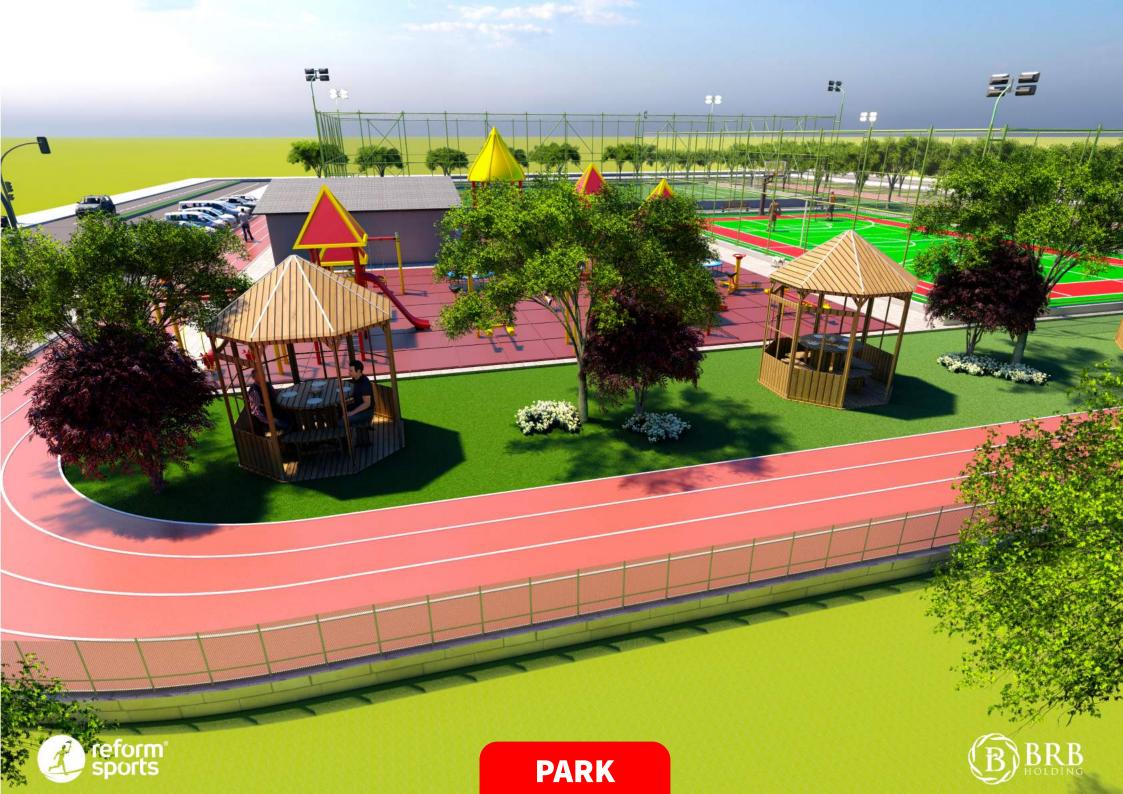

#### **WALKING TRACK**

#### **TARTAN**

Tartan Ground consists of two layers and is water permeable. It is a flexible sports floor with raw materials of EPDM and SBR granules. Used on athletics tracks, basketball courts, tennis courts, children's playgrounds and indoor sports grounds. It can be used without spoiling for a long time with its structure which is not affected by hot and cold weather conditions.