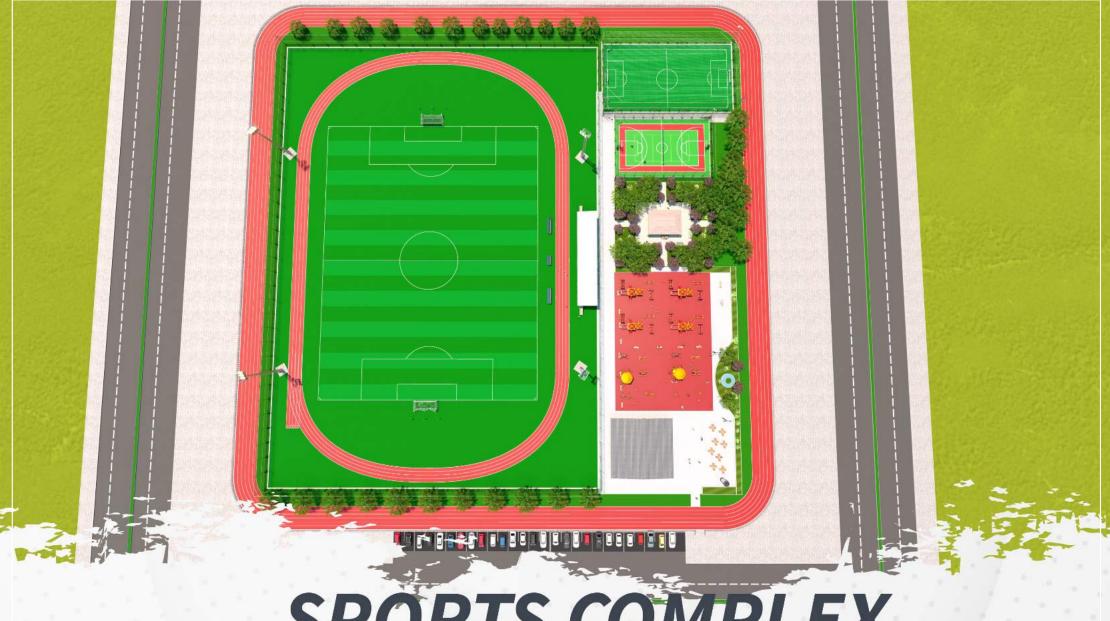

## SPORTS COMPLEX

#### TYPE 1

#### **Sports Complex**

- 1) Standard Football Field
- 2) Athletics Track
- 3) Tribune
- 4) Indoor Sports Hall
- 5) Swimming Pool
- 6) Football Field
- 7) Multipurpose Field
- 8) Tennis Court
- 9) Children Park
- 10) Fitness
- 11) Park Landscape Area
- 12) Walking Track
- 13) Social Building
- 14) Car Parking