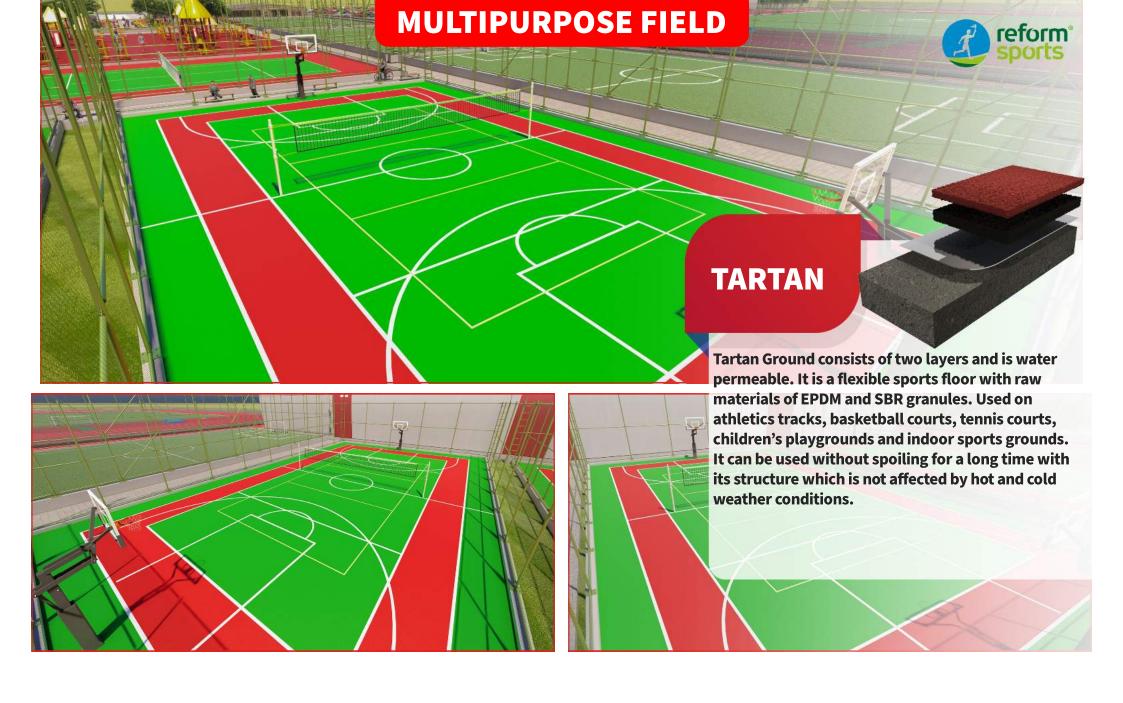

#### **MULTIPURPOSE FIELD**

#### **MULTIPURPOSE FIELD**

Tartan Ground consists of two layers and is water permeable. It is a flexible sports floor with raw materials of EPDM and SBR granules. Used on athletics tracks, basketball courts, tennis courts, children's playgrounds and indoor sports grounds. It can be used without spoiling for a long time with its structure which is not affected by hot and cold weather conditions.

#### **TARTAN**

Tartan Ground consists of two layers and is water permeable. It is a flexible sports floor with raw materials of EPDM and SBR granules. Used on athletics tracks, basketball courts, tennis courts, children's playgrounds and indoor sports grounds. It can be used without spoiling for a long time with its structure which is not affected by hot and cold weather conditions.