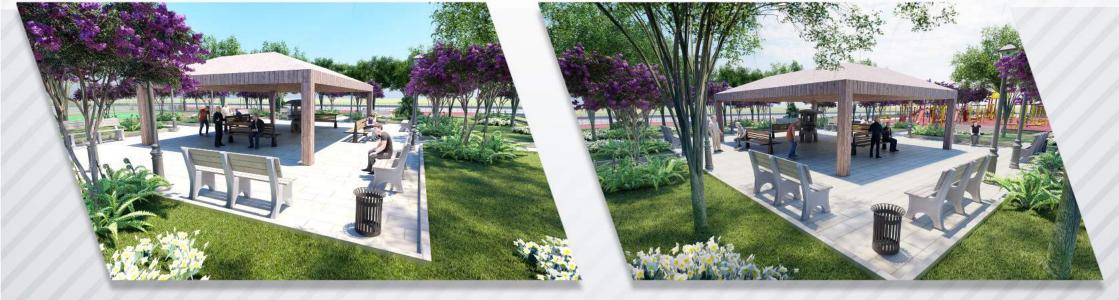

#### **WALKING TRACK**

## **CHILDREN PARK** reform<sup>®</sup> sports RUBBER TILE Rubber Tile Floor is a structurally durable floor covering system which is resistant to all weather conditions. It is more demanding than normal rubber floors and has been used without any problem for many years.