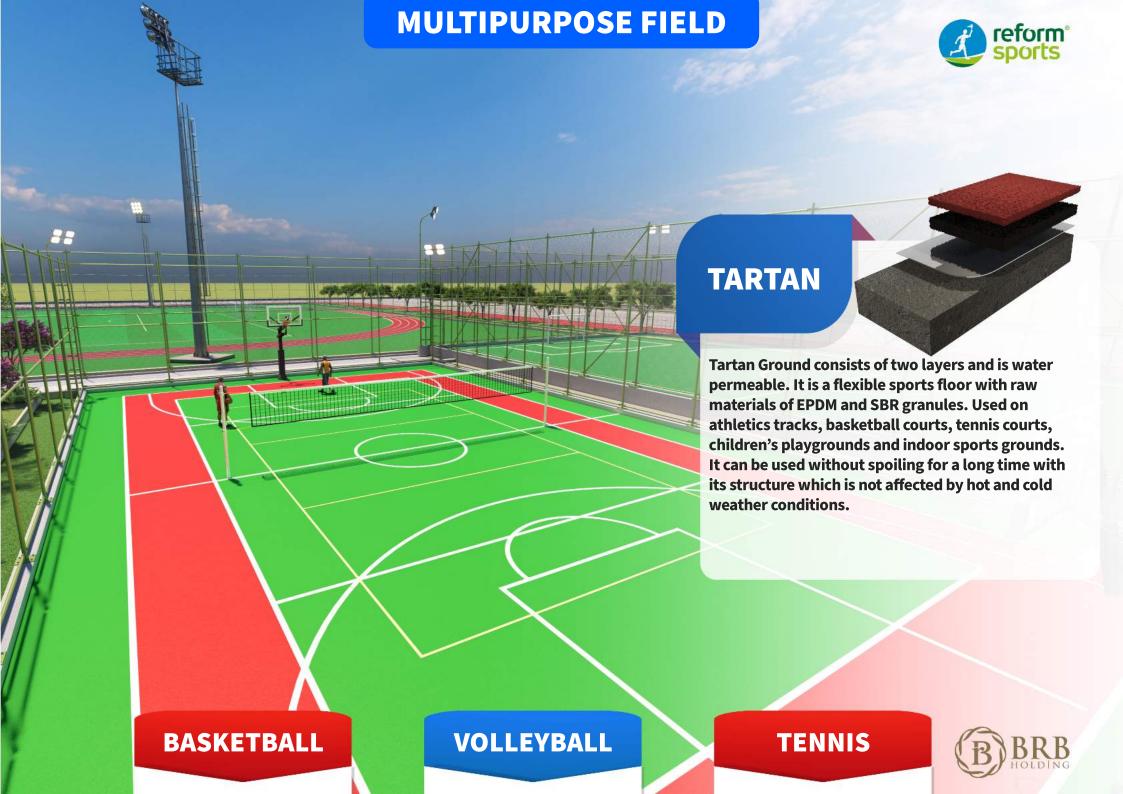

#### **MULTIPURPOSE FIELD**

#### **MULTIPURPOSE FIELD**

Tartan Ground consists of two layers and is water permeable. It is a flexible sports floor with raw materials of EPDM and SBR granules. Used on athletics tracks, basketball courts, tennis courts, children's playgrounds and indoor sports grounds. It can be used without spoiling for a long time with its structure which is not affected by hot and cold weather conditions.

**BASKETBALL** 

담님

**VOLLEYBALL** 

**TENNIS** 

#### **TARTAN**

Tartan Ground consists of two layers and is water permeable. It is a flexible sports floor with raw materials of EPDM and SBR granules. Used on athletics tracks, basketball courts, tennis courts, children's playgrounds and indoor sports grounds. It can be used without spoiling for a long time with its structure which is not affected by hot and cold weather conditions.