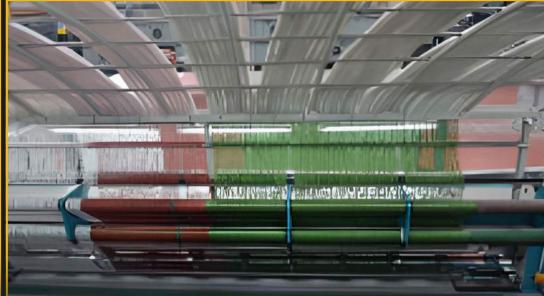

# FACTORY TEKIRDAĞ/TÜRKİYE

- TURF PRODUCTION CAPACITY 11.000.000 M<sup>2</sup> / YEAR •
- RUBBER PRODUCTION CAPACITY 300.000 M<sup>2</sup> / YEAR •
- STEEL CONSTRUCTION CAPACITY 12.000 TON / YEAR •

### • WE ARE LEADING •

- STADIUMS
- SPORTS ARENA
- TURN-KEY SPORTS COMPLEXES
- FIFA FOOTBALL FIELDS
- PROFESSIONAL FOOTBALL FIELDS
- HYBRID TURF FOOTBALL FIELDS
- ATHLETICS TRACKS
- METAL CONSTRUCTION
- INDOOR SPORTS COMPLEXES

- OUTDOOR SPORTS COMPLEXES
- PADEL COURTS
- FOOT 5 COURTS
- BASKETBALL, VOLLEYBALL, HANDBALL, TENNIS COURT
- HOCKEY, CRICKET FIELDS
- GOLF COURSES
- MULTISPORT FLOORING
- LANDSCAPING
- CHILDREN PLAY GROUNDS