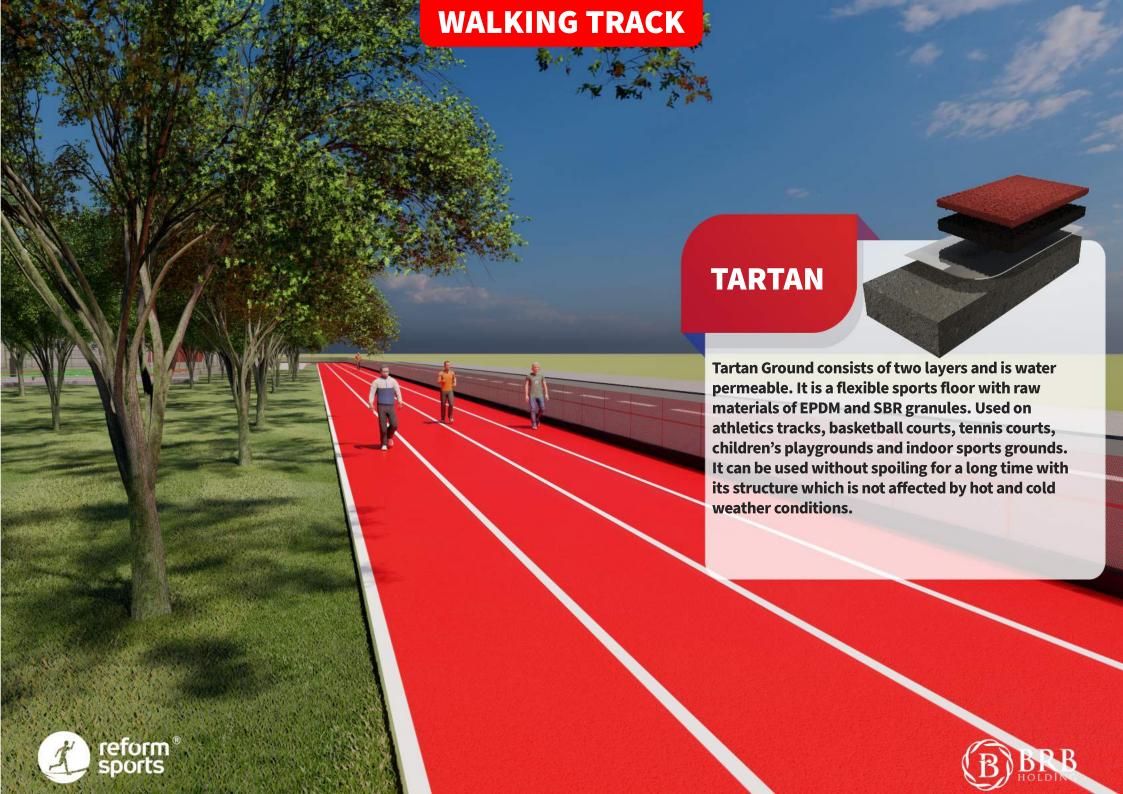

#### **WALKING TRACK**

#### **TARTAN**

Tartan Ground consists of two layers and is water permeable. It is a flexible sports floor with raw materials of EPDM and SBR granules. Used on athletics tracks, basketball courts, tennis courts, children's playgrounds and indoor sports grounds. It can be used without spoiling for a long time with its structure which is not affected by hot and cold weather conditions.