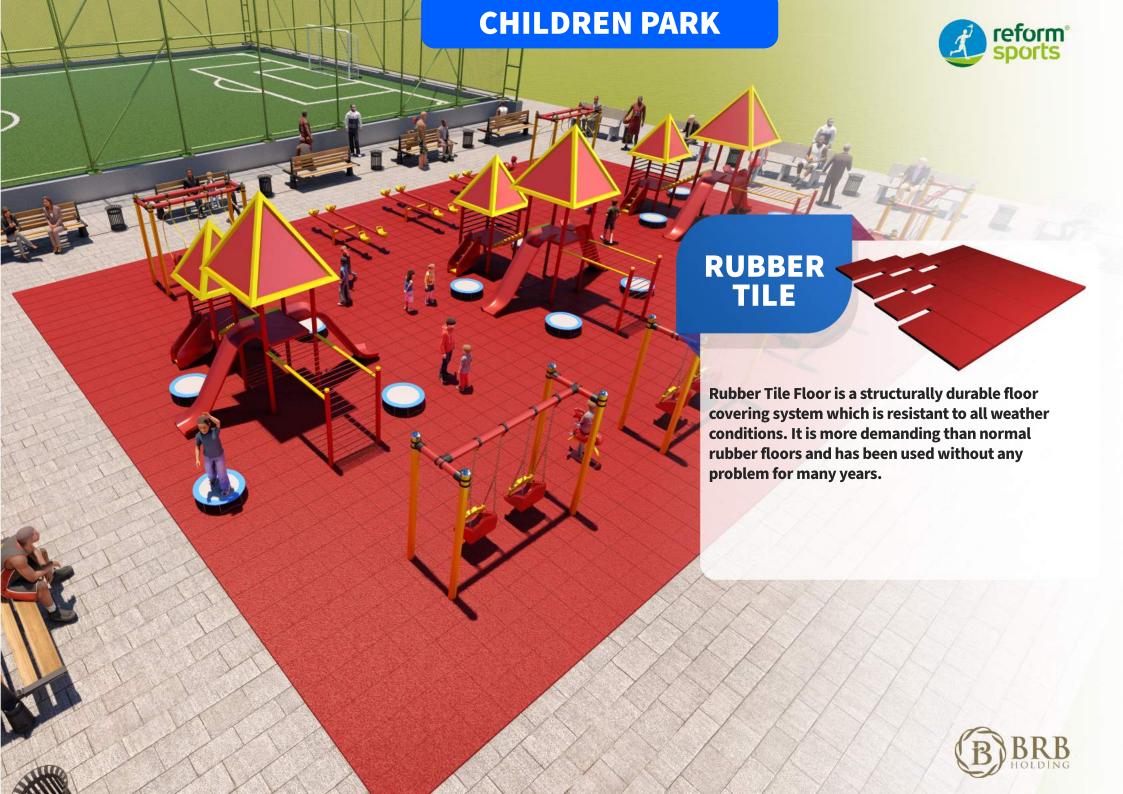

## **CHILDREN PARK** reform<sup>®</sup> sports RUBBER TILE Rubber Tile Floor is a structurally durable floor covering system which is resistant to all weather conditions. It is more demanding than normal rubber floors and has been used without any problem for many years.