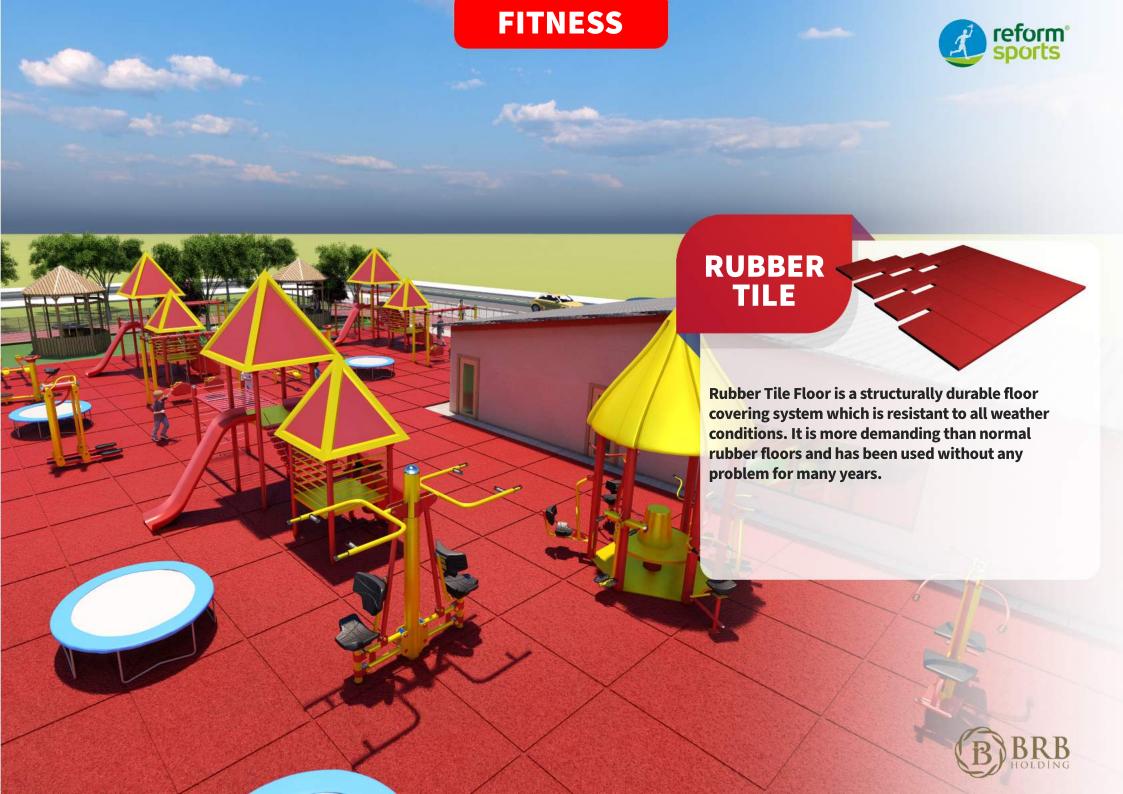

ffective technology and components



#### **MULTIPURPOSE FIELD**



#### **MULTIPURPOSE FIELD**





Tartan Ground consists of two layers and is water permeable. It is a flexible sports floor with raw materials of EPDM and SBR granules. Used on athletics tracks, basketball courts, tennis courts, children's playgrounds and indoor sports grounds. It can be used without spoiling for a long time with its structure which is not affected by hot and cold weather conditions.

**BASKETBALL** 

담님

**VOLLEYBALL** 

**TENNIS** 



## **CHILDREN PARK** reform<sup>®</sup> sports RUBBER TILE Rubber Tile Floor is a structurally durable floor covering system which is resistant to all weather conditions. It is more demanding than normal rubber floors and has been used without any problem for many years.













### SPORTS COMPLEX









#### TYPE 4

#### **Sports Complex**

- 1) Football Field
- 2) Children Park
- 3) Social Building





#### **FOOTBALL FIELD**