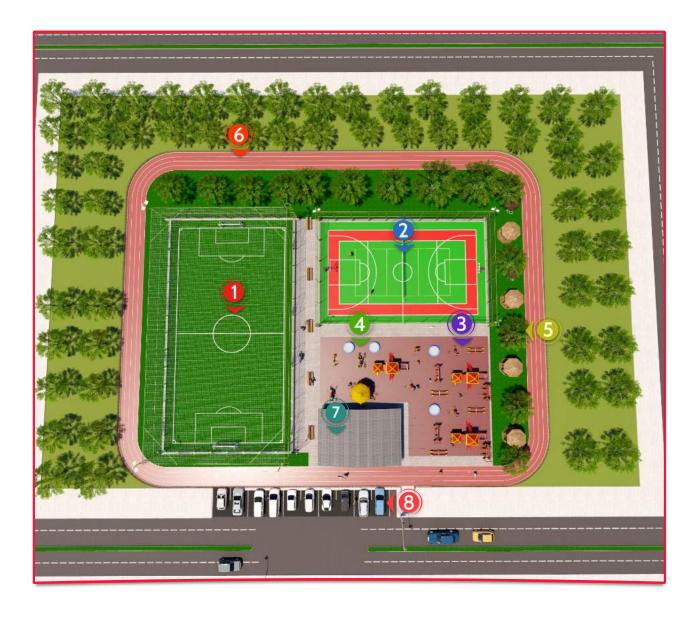

#### TYPE 2 Sports Complex

- 1) Standard Football Field
- 2) Athletics Track
- 3) Tribune
- 4) Football Field
- 5) Multipurpose Field
- 6) Children Park
- 7) Fitness
- 8) Park Landscape Area
- 9) Walking Track
- 10) Social Building
- 11) Car Parking

#### **Sports Complex**

- 1) Football Field
- 2) Multipurpose Field
- 3) Children Park
- 4) Fitness
- 5) Park Landscape Area
- 6) Walking Track
- 7) Social Building
- 8) Car Parking