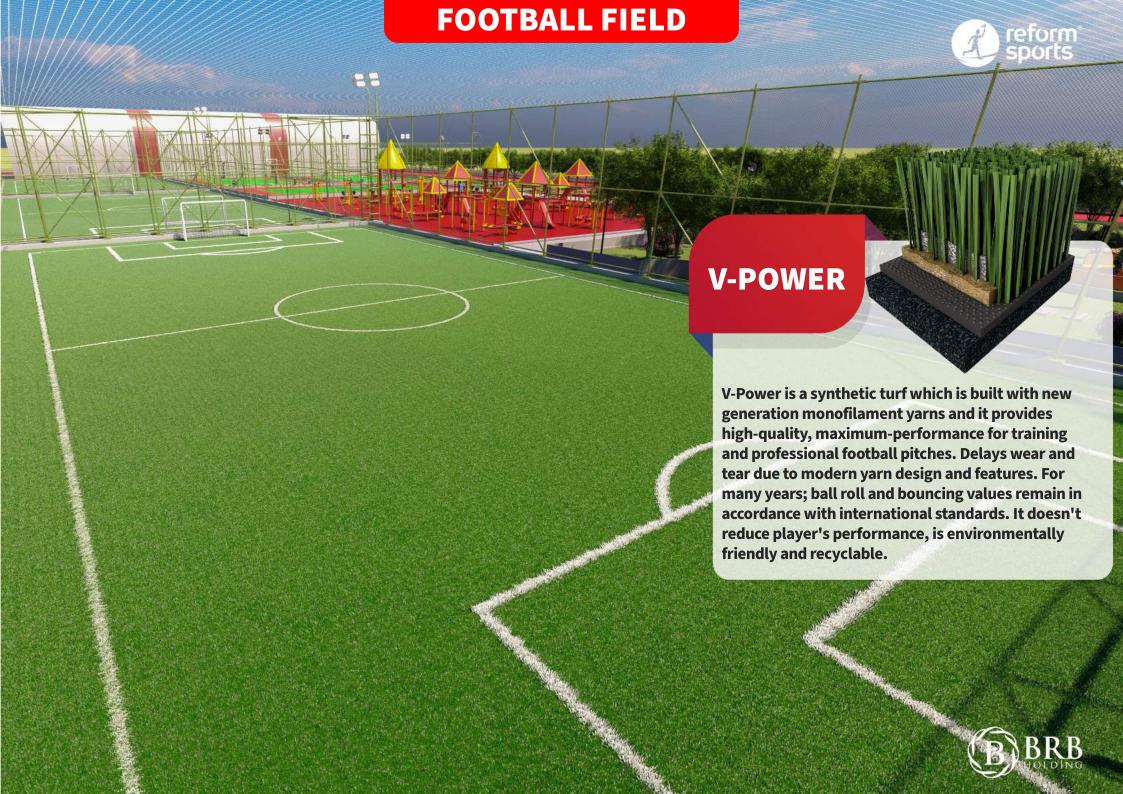

#### **V-POWER**

#### **Long Lasting**

Artificial turfs are easy to maintain and cheap, as well as have a very long life with low maintenance

V-Power is a synthetic turf which is built with new generation monofilament yarns and it provides high-quality, maximum-performance for training and professional football pitches. Delays wear and tear due to modern yarn design and features. For many years; ball roll and bouncing values remain in accordance with international standards. It doesn't reduce player's performance, is environmentally friendly and recyclable.