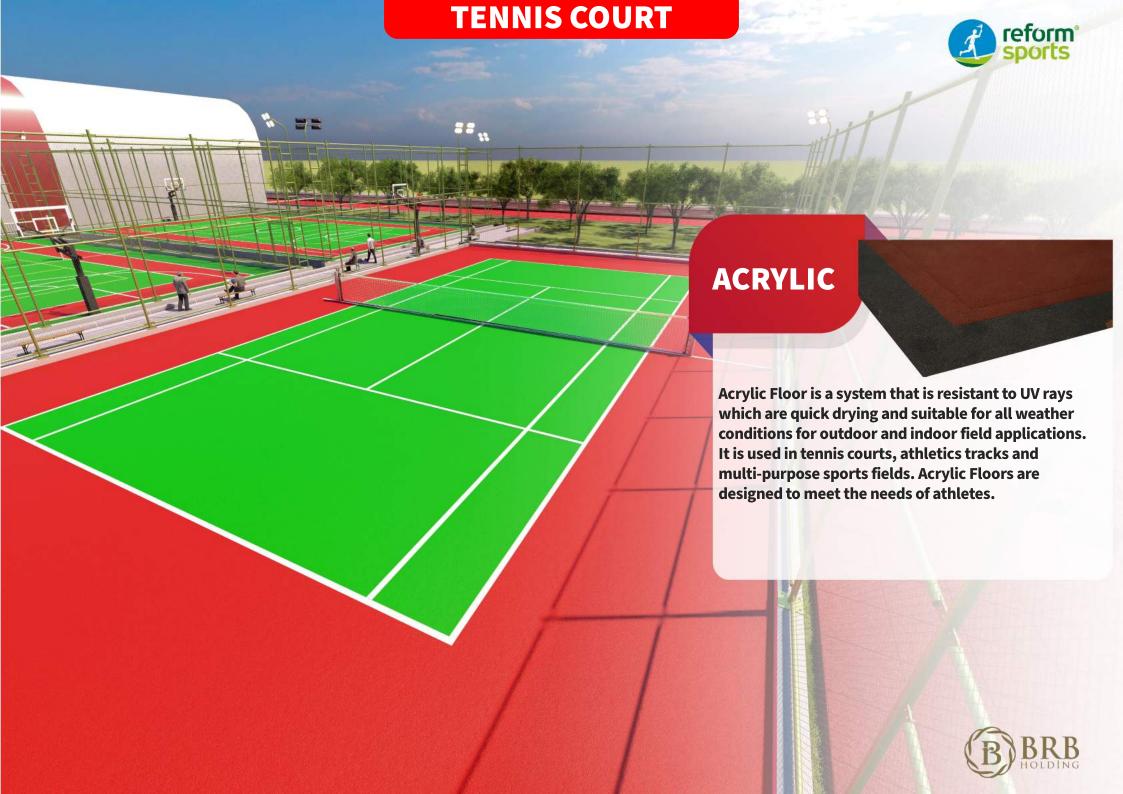

## **CHILDREN PARK** reform<sup>®</sup> sports RUBBER TILE Rubber Tile Floor is a structurally durable floor covering system which is resistant to all weather conditions. It is more demanding than normal rubber floors and has been used without any problem for many years.