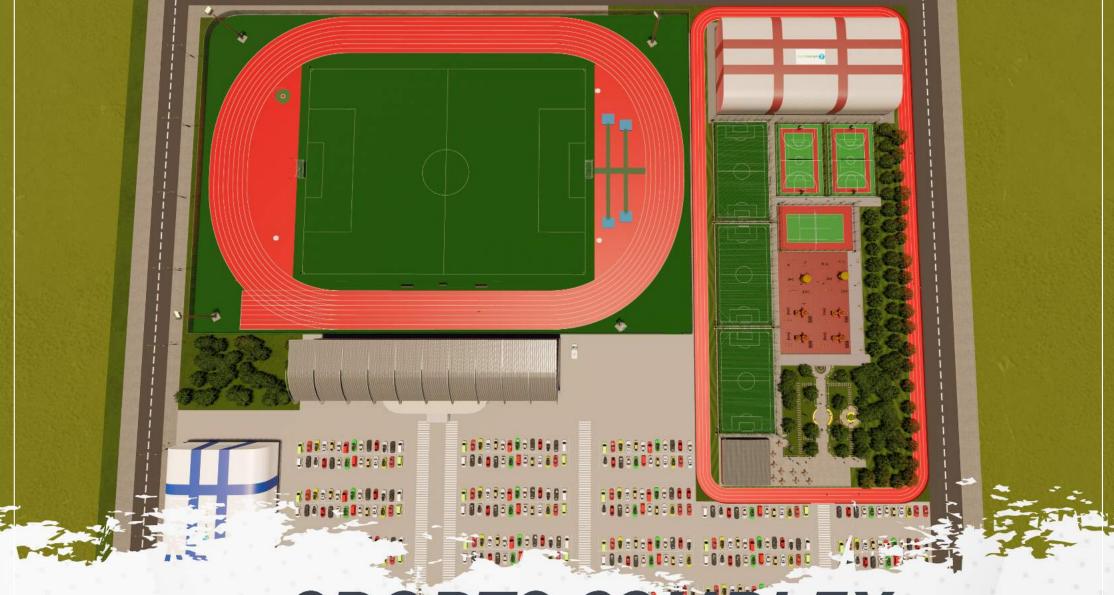

## SPORTS COMPLEX

#### TYPE 1

#### **Sports Complex**

- 1) Standard Football Field
- 2) Athletics Track
- 3) Tribune
- 4) Indoor Sports Hall
- 5) Swimming Pool
- 6) Football Field
- 7) Multipurpose Field
- 8) Tennis Court
- 9) Children Park
- 10) Fitness
- 11) Park Landscape Area
- 12) Walking Track
- 13) Social Building
- 14) Car Parking