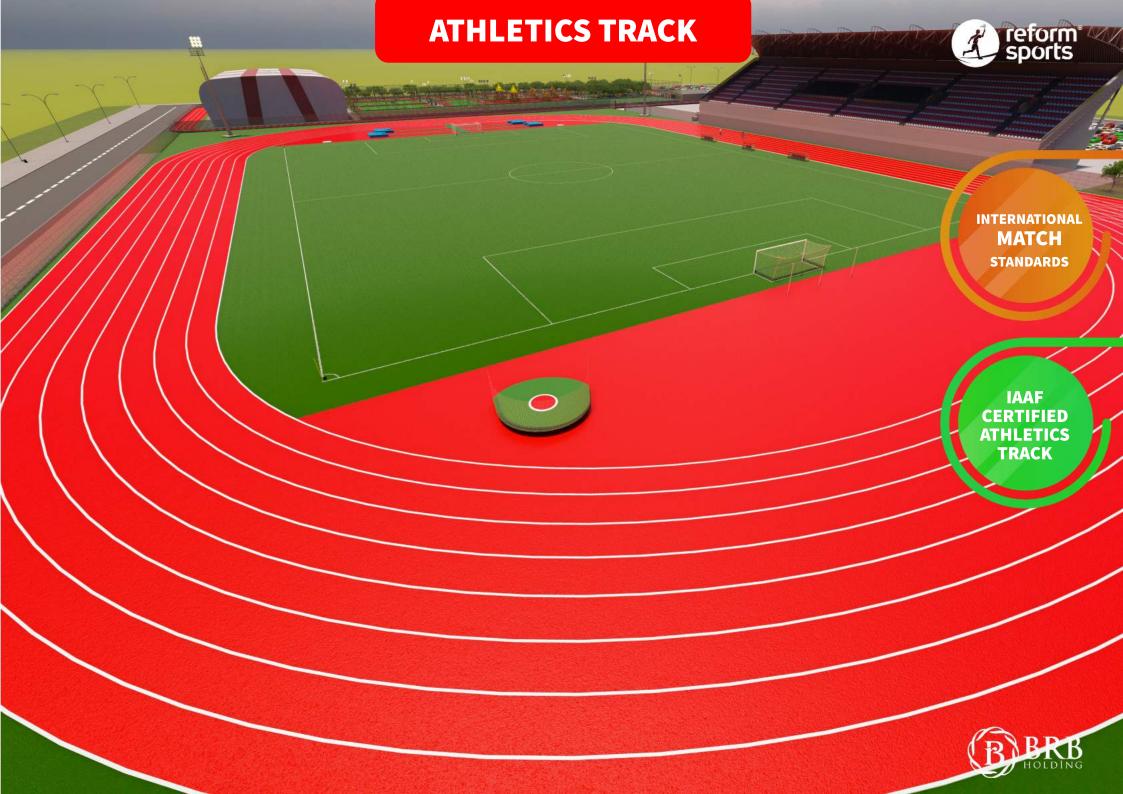

#### **Sports Complex**

- 1) Standard Football Field
- 2) Athletics Track
- 3) Tribune
- 4) Indoor Sports Hall
- 5) Swimming Pool
- 6) Football Field
- 7) Multipurpose Field
- 8) Tennis Court
- 9) Children Park
- 10) Fitness
- 11) Park Landscape Area
- 12) Walking Track
- 13) Social Building
- 14) Car Parking

# **STANDARD FOOTBALL FIELD** reform sports **FIFA** QUALITY PRO INTERNATIONAL **MATCH STANDARDS**

#### TYPE 2 Sports Complex

- 1) Standard Football Field
- 2) Athletics Track
- 3) Tribune
- 4) Football Field
- 5) Multipurpose Field
- 6) Children Park
- 7) Fitness
- 8) Park Landscape Area
- 9) Walking Track
- 10) Social Building
- 11) Car Parking