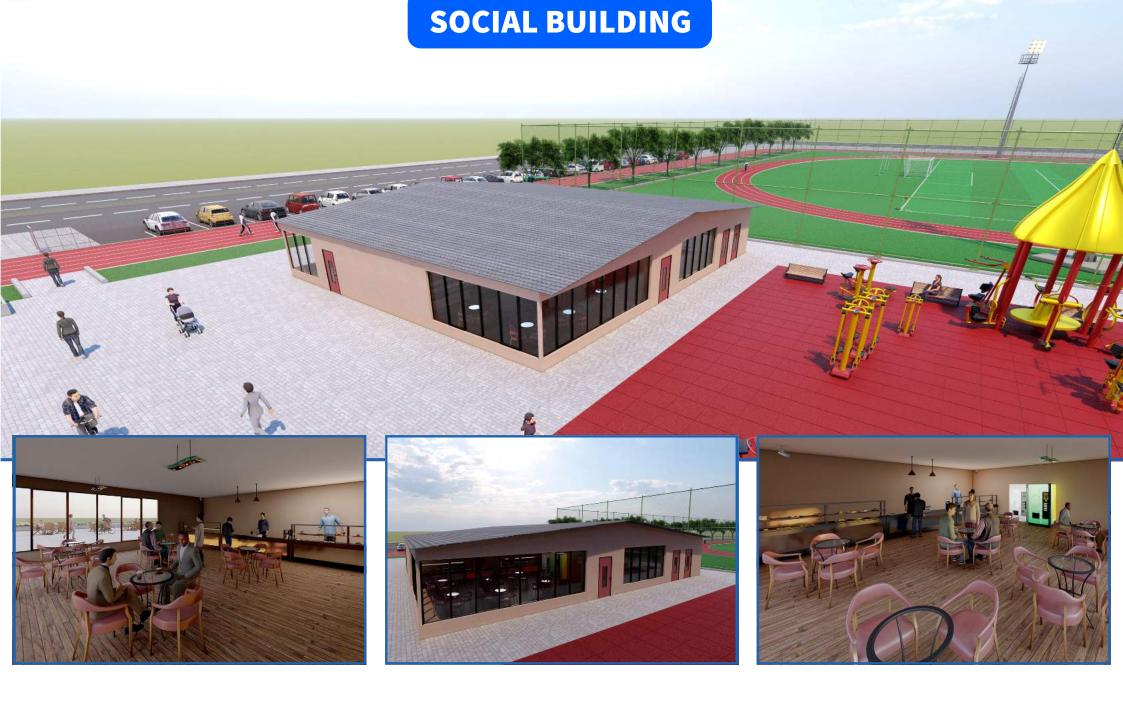

#### **Sports Complex**

- 1) Standard Football Field
- 2) Athletics Track
- 3) Tribune
- 4) Indoor Sports Hall
- 5) Swimming Pool
- 6) Football Field
- 7) Multipurpose Field
- 8) Tennis Court
- 9) Children Park
- 10) Fitness
- 11) Park Landscape Area
- 12) Walking Track
- 13) Social Building
- 14) Car Parking

#### TYPE 2 Sports Complex

- 1) Standard Football Field
- 2) Athletics Track
- 3) Tribune
- 4) Football Field
- 5) Multipurpose Field
- 6) Children Park
- 7) Fitness
- 8) Park Landscape Area
- 9) Walking Track
- 10) Social Building
- 11) Car Parking

#### **Sports Complex**

- 1) Football Field
- 2) Multipurpose Field
- 3) Children Park
- 4) Fitness
- 5) Park Landscape Area
- 6) Walking Track
- 7) Social Building
- 8) Car Parking

#### **Sports Complex**

- 1) Football Field
- 2) Children Park
- 3) Social Building