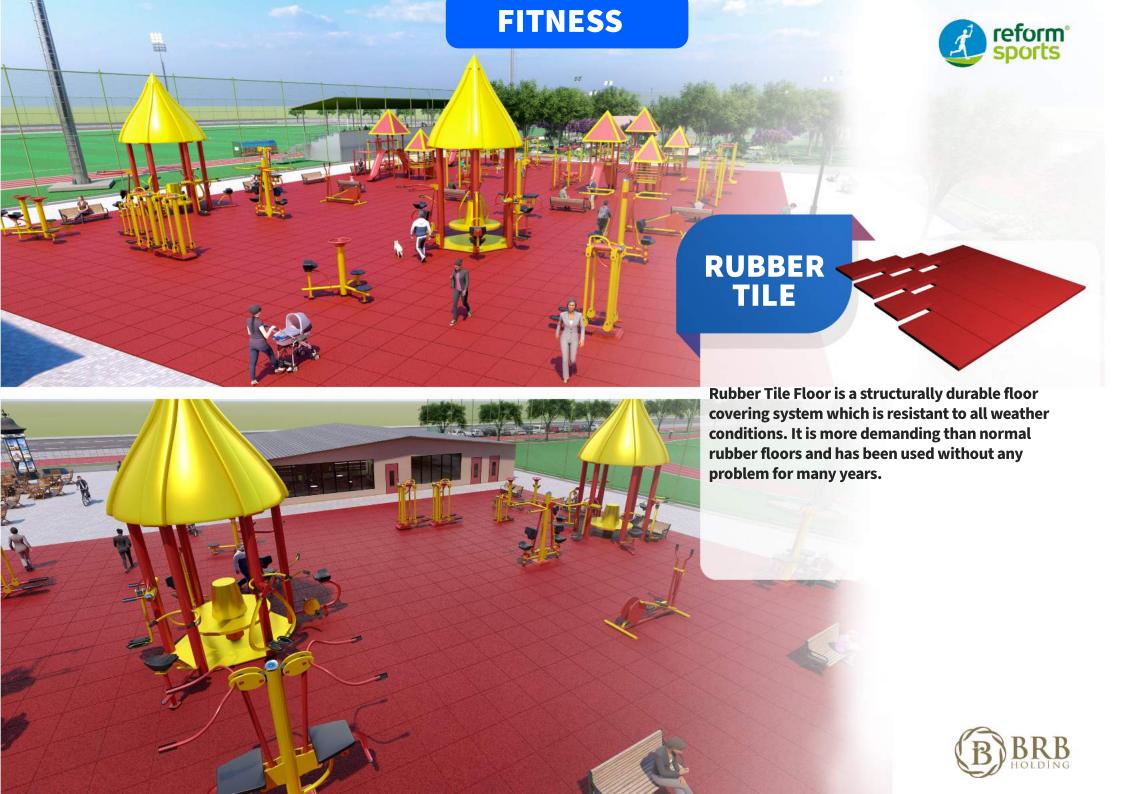

d professional football pitches. Delays wear and tear due to modern yarn design and features. For many years; ball roll and bouncing values remain in accordance with international standards. It doesn't reduce player's performance, is environmentally friendly and recyclable.



#### **Natural Appearance**

It is produced with monofilament yarns for aesthetic and more natural appearance



#### **High UV Resistance**

It is produced with special UV resistant additive. Besides being resistant to UV rays, it is also resistant to cold weather



#### **Nature Friendly**

Our products are manufactured with environmental awareness and consist of recyclable materials with the use of effective technology and components





## **TRIBUNE** reform<sup>®</sup> sports CAPACITY **250 ERGONOMIC**













#### **WALKING TRACK**





#### **TARTAN**

Tartan Ground consists of two layers and is water permeable. It is a flexible sports floor with raw materials of EPDM and SBR granules. Used on athletics tracks, basketball courts, tennis courts, children's playgrounds and indoor sports grounds. It can be used without spoiling for a long time with its structure which is not affected by hot and cold weather conditions.













## SPORTS COMPLEX









#### TYPE 3

#### **Sports Complex**

- 1) Football Field
- 2) Multipurpose Field
- 3) Children Park
- 4) Fitness
- 5) Park Landscape Area
- 6) Walking Track
- 7) Social Building
- 8) Car Parking





# **FOOTBALL FIELD** reform° sports 田







#### **High Quality**

Our products are produced with the highest quality, ethical standards