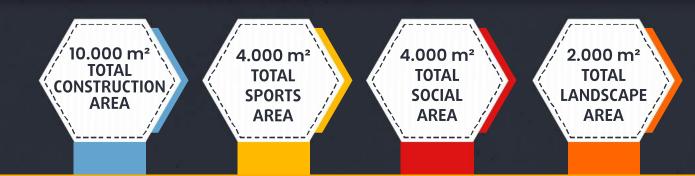

#### TECNICAL SPECIFICATIONS LIVING AREAS

- O 10.000 m2 Total construction area
- Football field
- O Multipurpose sport area
- Open and Closing Fitness areas
- Tartan Running road
- Playground area
- Car Parking area
- Special lighting system
- Emergency announcement system
- O Park area for 25 Car & 15 Motorcycle