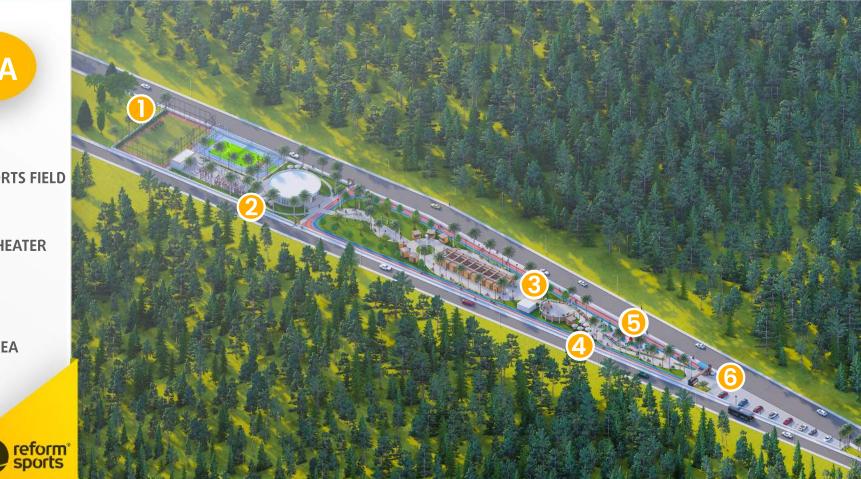

Football & Multipurpose sports, Playground,

New Meeting Point of City

Outdoor-Indoor GYM, Amphitheater...

27

- Most beautiful area for a healthy to take sports to the center of life.
- A unique Amphitheat<u>er for events and shows.</u>
- Multi-purpose court for the Athletes of the Future...

- **1** FUTBOL & MULTIPURPOSE SPORTS FIELD
- **2 OPEN & CLOSED FITNESS AREA**
- **3** SHOPPING CENTER & AMPHITHEATER
- **4 CAFES & RUNNING TRACK**
- **5 PLAYGROUND AREA**
- **6** CAR PARKING & LADSCAPE AREA