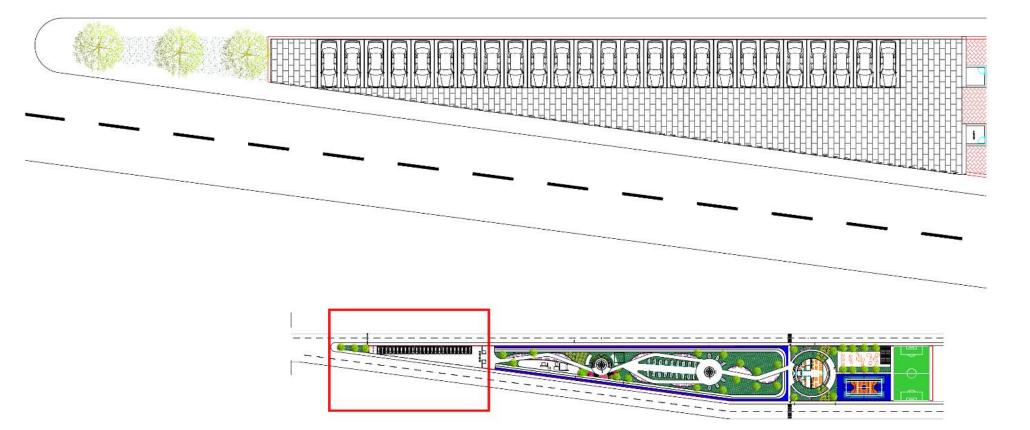

**TARTAN** 



#### **Natural Appearance**

It is produced with monofilament yarns for aesthetic and more natural appearance



#### High UV Resistance

It is produced with special UV resistant additive. Besides being resistant to UV rays, it is also resistant to cold weather



#### **Nature Friendly**

Our products are manufactured with environmental awareness and consist of recyclable materials with the use of effective technology and com-













## **SHOPPING AREAS**





reformsports.com







## AMPHITHEATER





reformsports.com







#### KIDS PARK & RECREATION AREAS





reformsports.com











reformsports.com









## LANDSCAPED AREA-DETAIL 1 ARCHITECTURAL PLAN







reformsports.com









## LANDSCAPED AREA-DETAIL 2 ARCHITECTURAL PLAN























## LANDSCAPED AREA-DETAIL 4 ARCHITECTURAL PLAN







reformsports.com









6 f y ն 🖸

www.reformsports.com