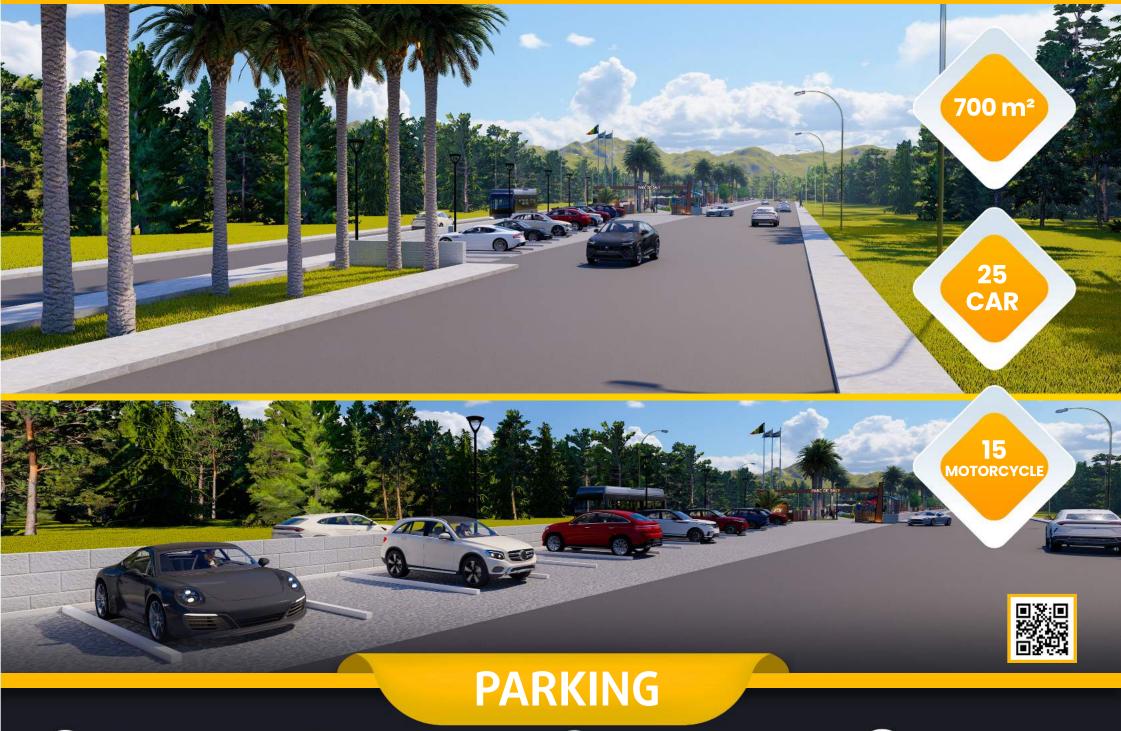

#### TECNICAL SPECIFICATIONS LIVING AREAS

- O 10.000 m2 Total construction area
- Football field
- O Multipurpose sport area
- Open and Closing Fitness areas
- Tartan Running road
- Playground area
- Car Parking area
- Special lighting system
- Emergency announcement system
- O Park area for 25 Car & 15 Motorcycle