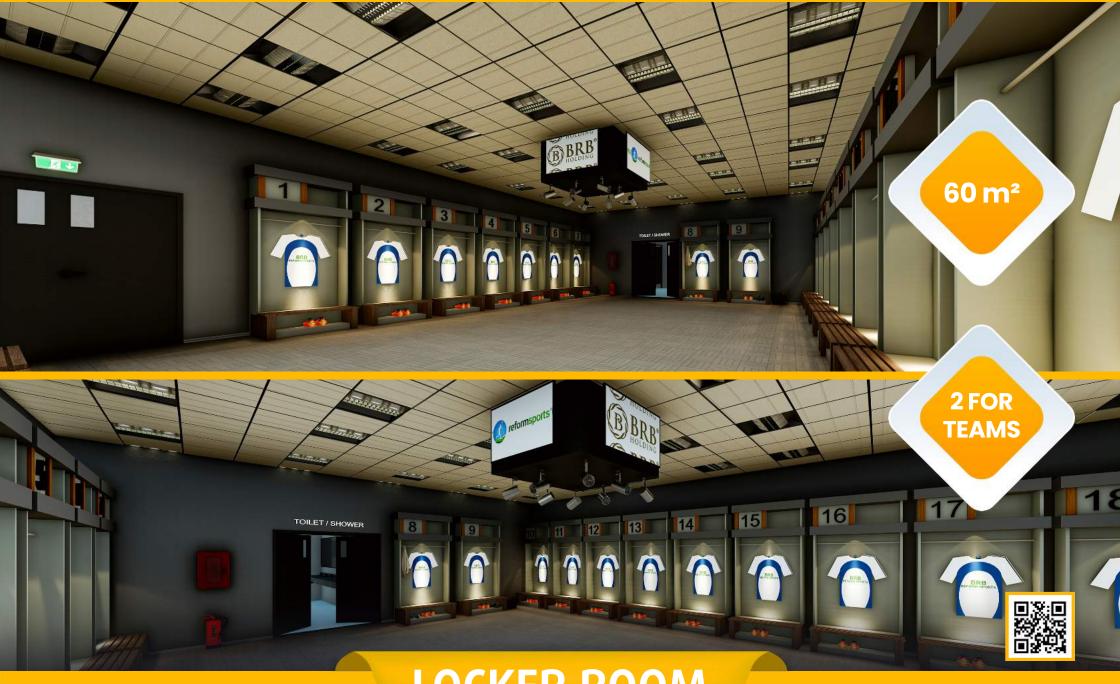

#### **LIVING** AREAS

- Locker rooms
- Referee locker rooms
- Public restrooms
- Disabled restrooms
- Medical room
- Security rooms
- Securty camera system (Optional)
- Card access system (Optional)
- Generator (Optional)

# **LOCKER ROOM**

reformsports.com