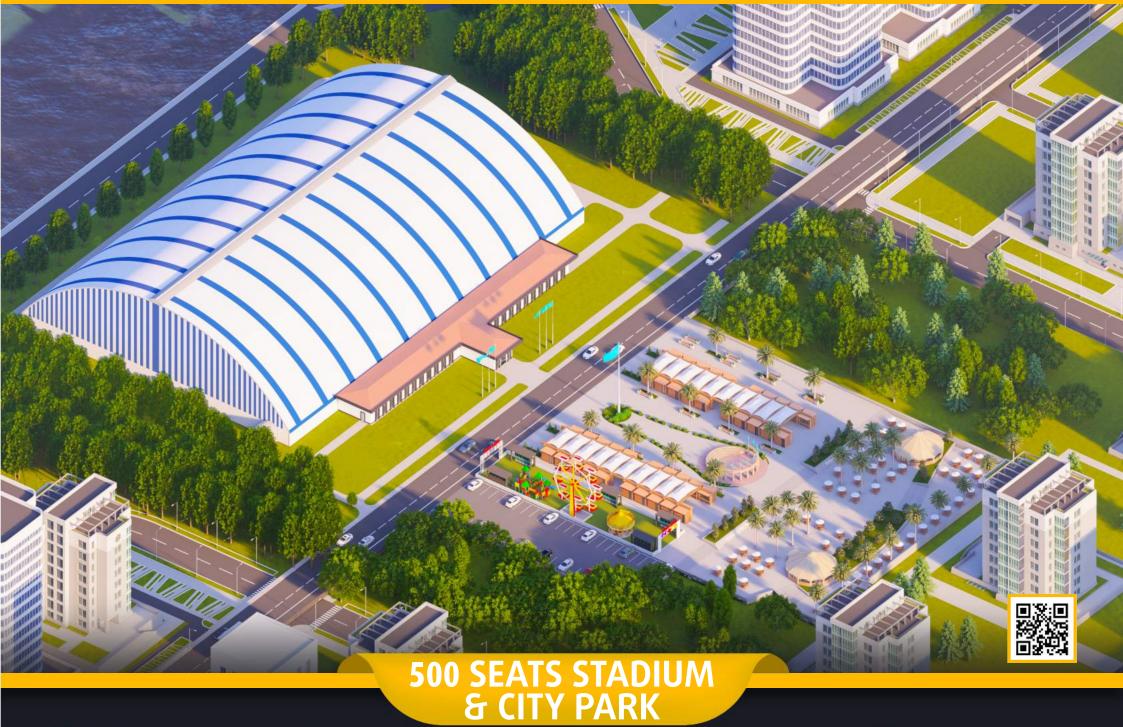

# **500 SEATS STADIUM & CITY PARK**

- FIFA Football Field, Tribunes & Rooms.
- City Park & Town Square
- Restaurant, Cafe, Bazaar and Funfair.