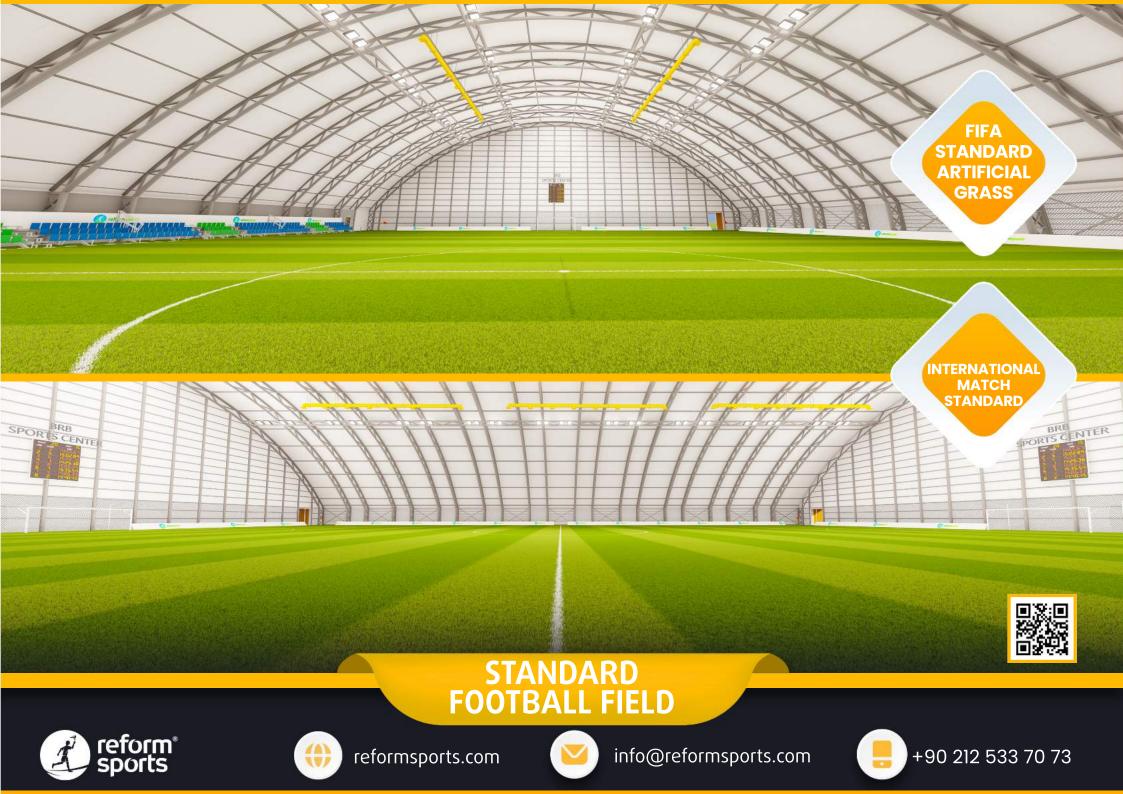

# **STADIUM**

#### **TECHNICAL SPECIFICATIONS**

- O 10.000 m2 Total construction area
- I20 m2 Closed Construraction area
- 7.150 m2 Artificial grass FIFA standard
- 500 seating capacity
- 30 VIP Tribunes,
- 7 Protocol Tribunes
- Goal posts and nets
- Corner polles
- Substitute players bench
- Medical staff bench
- Center lighting system
- Led scoreboard
- Fire sytem (Optional)
- Emergency announcement system (Optional)
- Center system sound system (Optional)