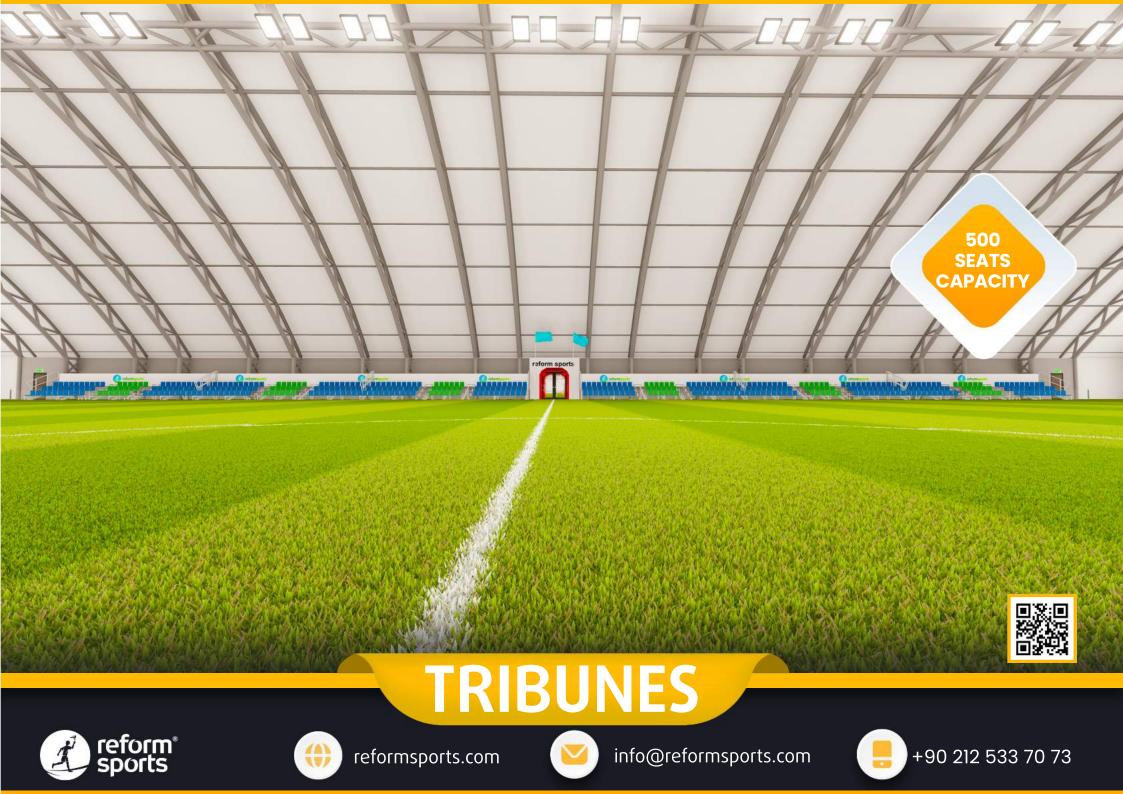

# STADIUM

- **1 500 SEATS STADIUM**
- **2 TRIBUNES**
- **3 CITY PARK & TOWN SQUARE**

reformsports.com

#### **TECHNICAL SPECIFICATIONS**

- O 10.000 m2 Total construction area
- I20 m2 Closed Construraction area
- 7.150 m2 Artificial grass FIFA standard
- 500 seating capacity
- 30 VIP Tribunes,
- 7 Protocol Tribunes
- Goal posts and nets
- Corner polles
- Substitute players bench
- Medical staff bench
- Center lighting system
- Led scoreboard
- Fire sytem (Optional)
- Emergency announcement system (Optional)
- Center system sound system (Optional)