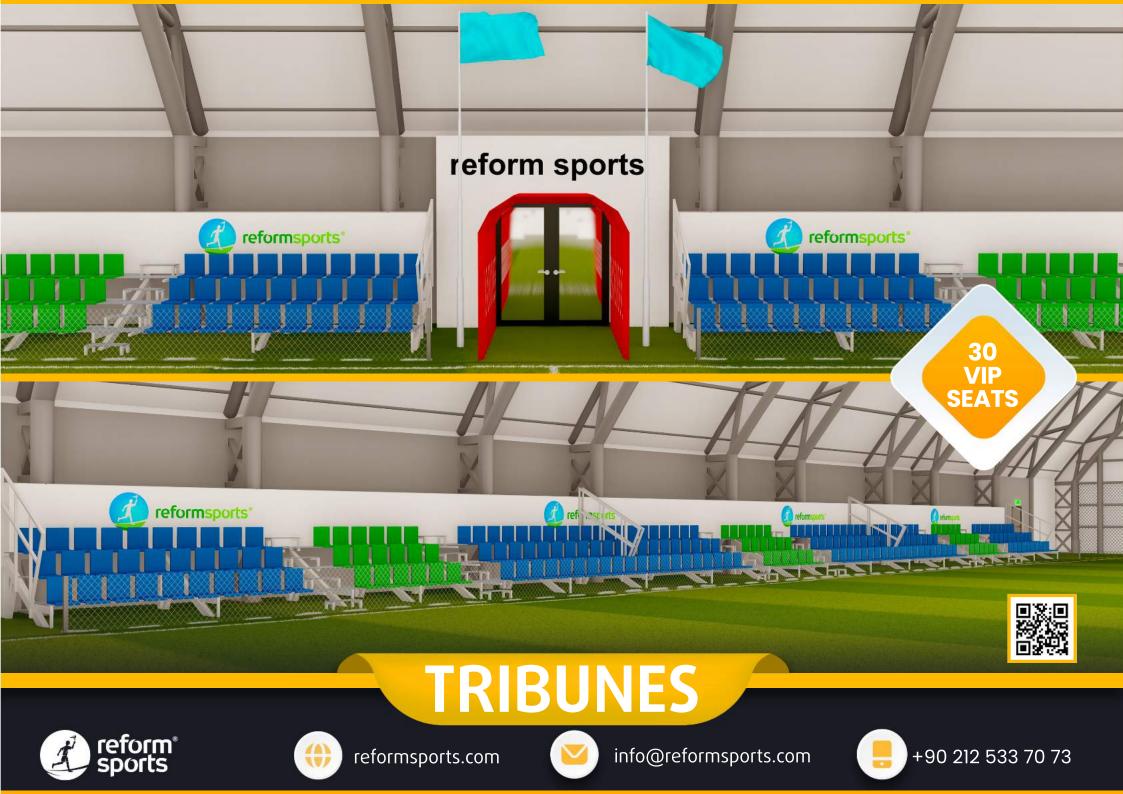

#### **TECHNICAL SPECIFICATIONS**

- O 10.000 m2 Total construction area
- I20 m2 Closed Construraction area
- 7.150 m2 Artificial grass FIFA standard
- 500 seating capacity
- 30 VIP Tribunes,
- 7 Protocol Tribunes
- Goal posts and nets
- Corner polles
- Substitute players bench
- Medical staff bench
- Center lighting system
- Led scoreboard
- Fire sytem (Optional)
- Emergency announcement system (Optional)
- Center system sound system (Optional)