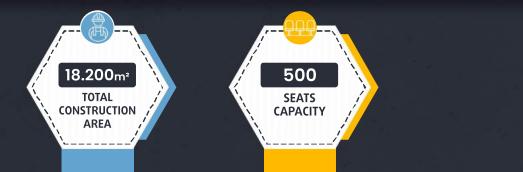

#### **TECHNICAL SPECIFICATIONS**

- O 10.000 m2 Total construction area
- I20 m2 Closed Construraction area
- 7.150 m2 Artificial grass FIFA standard
- 500 seating capacity
- 30 VIP Tribunes,
- 7 Protocol Tribunes
- Goal posts and nets
- Corner polles
- Substitute players bench
- Medical staff bench
- Center lighting system
- Led scoreboard
- Fire sytem (Optional)
- Emergency announcement system (Optional)
- Center system sound system (Optional)