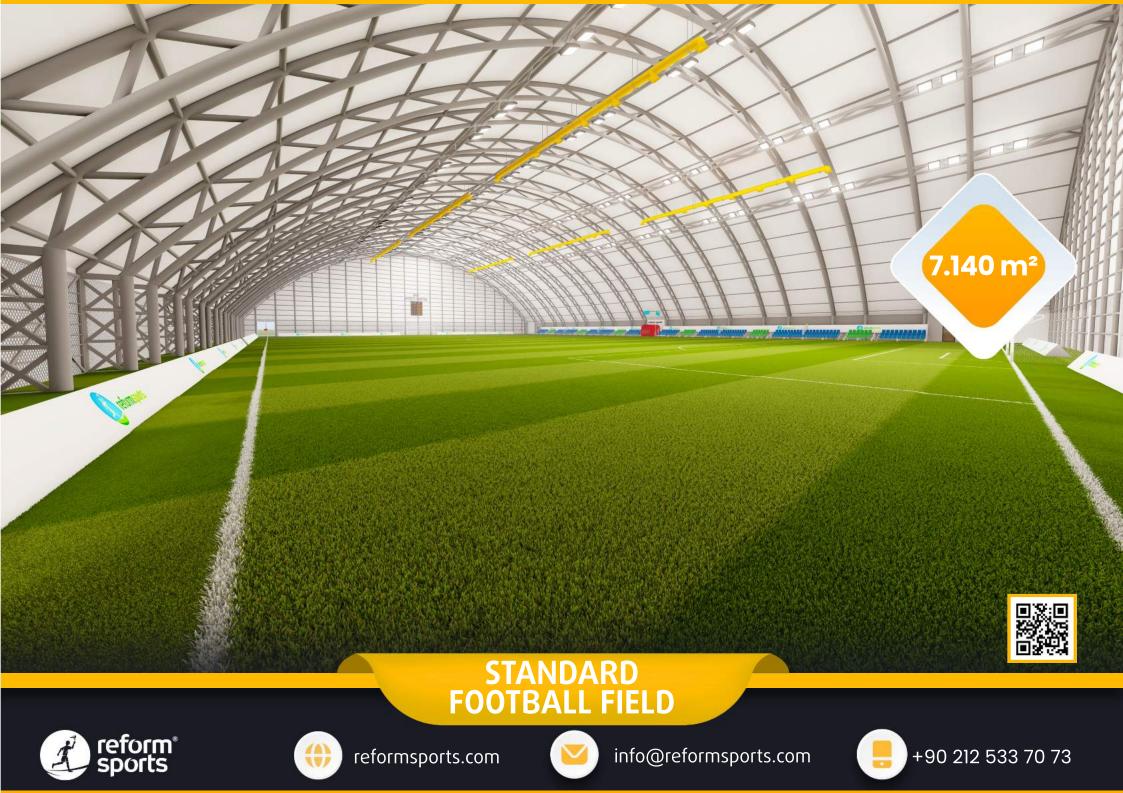

# **STADIUM**

#### **TECHNICAL SPECIFICATIONS**

- O 10.000 m2 Total construction area
- I20 m2 Closed Construraction area
- 7.150 m2 Artificial grass FIFA standard
- 500 seating capacity
- 30 VIP Tribunes,
- 7 Protocol Tribunes
- Goal posts and nets
- Corner polles
- Substitute players bench
- Medical staff bench
- Center lighting system
- Led scoreboard
- Fire sytem (Optional)
- Emergency announcement system (Optional)
- Center system sound system (Optional)