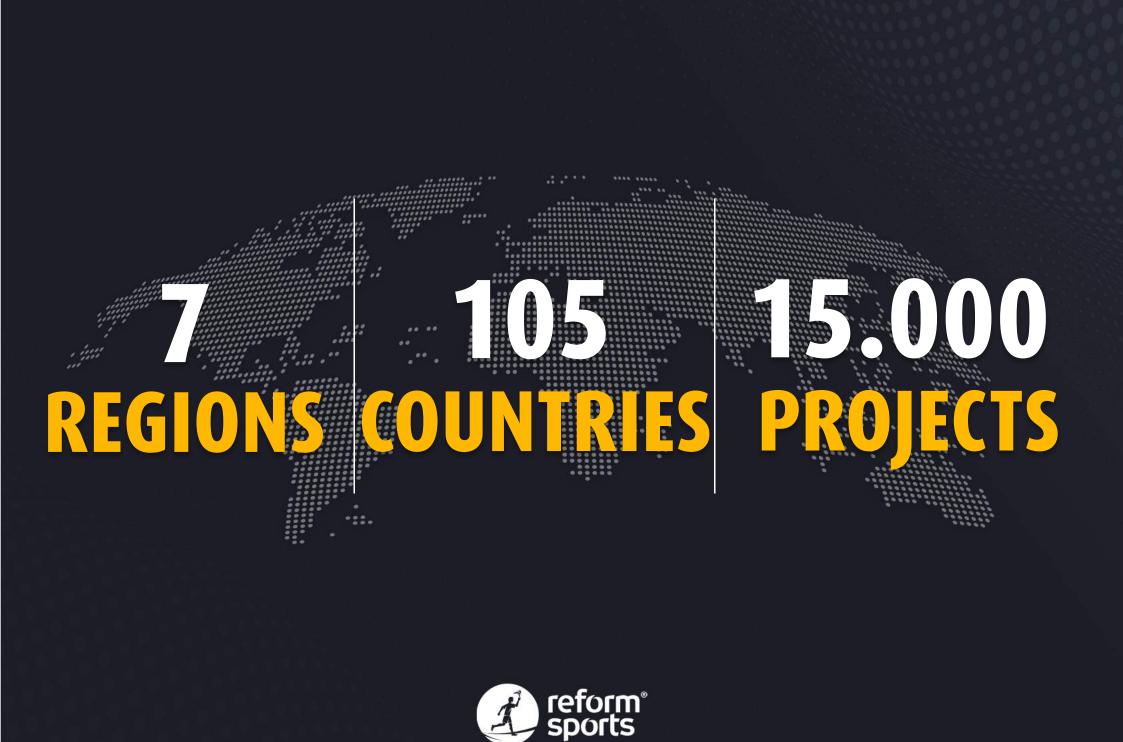

### **REFORM SPORTS**

reformsports.com

TURF PRODUCTION CAPACITY 11.000.000 M<sup>2</sup> / YEAR • RUBBER PRODUCTION CAPACITY 300.000 M<sup>2</sup> / YEAR • STEEL CONSTRUCTION CAPACITY 12.000 TON / YEAR •