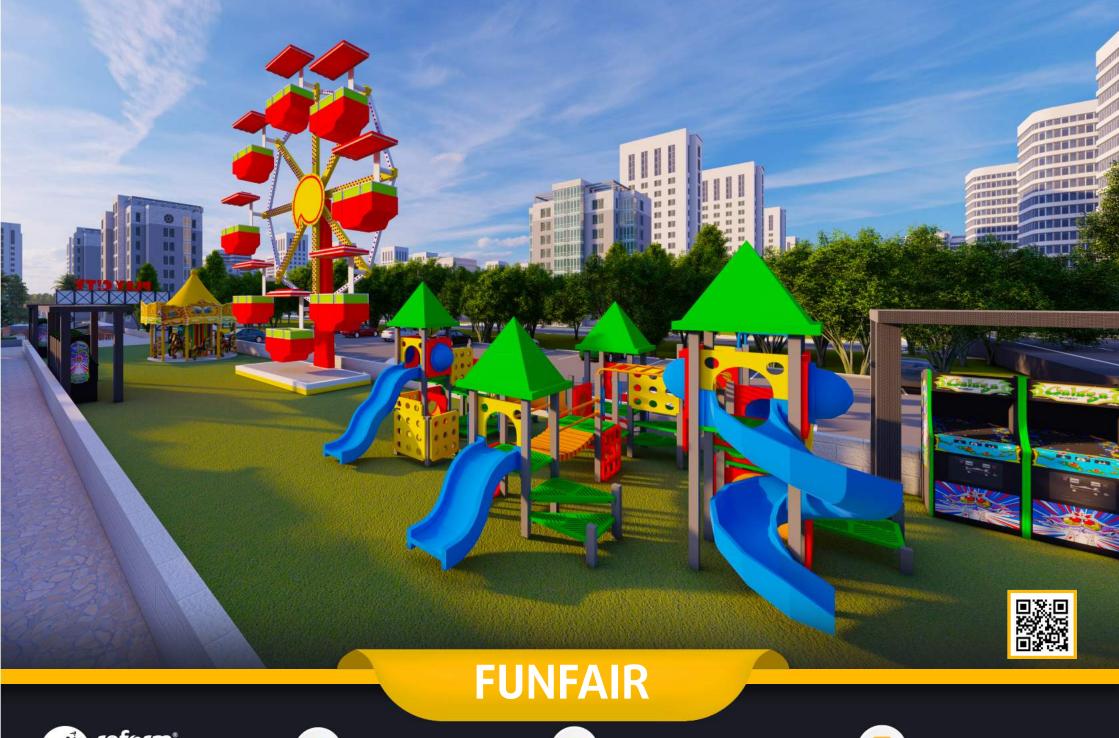

# **500 SEATS STADIUM & CITY PARK**

- FIFA Football Field, Tribunes & Rooms.
- City Park & Town Square
- Restaurant, Cafe, Bazaar and Funfair.