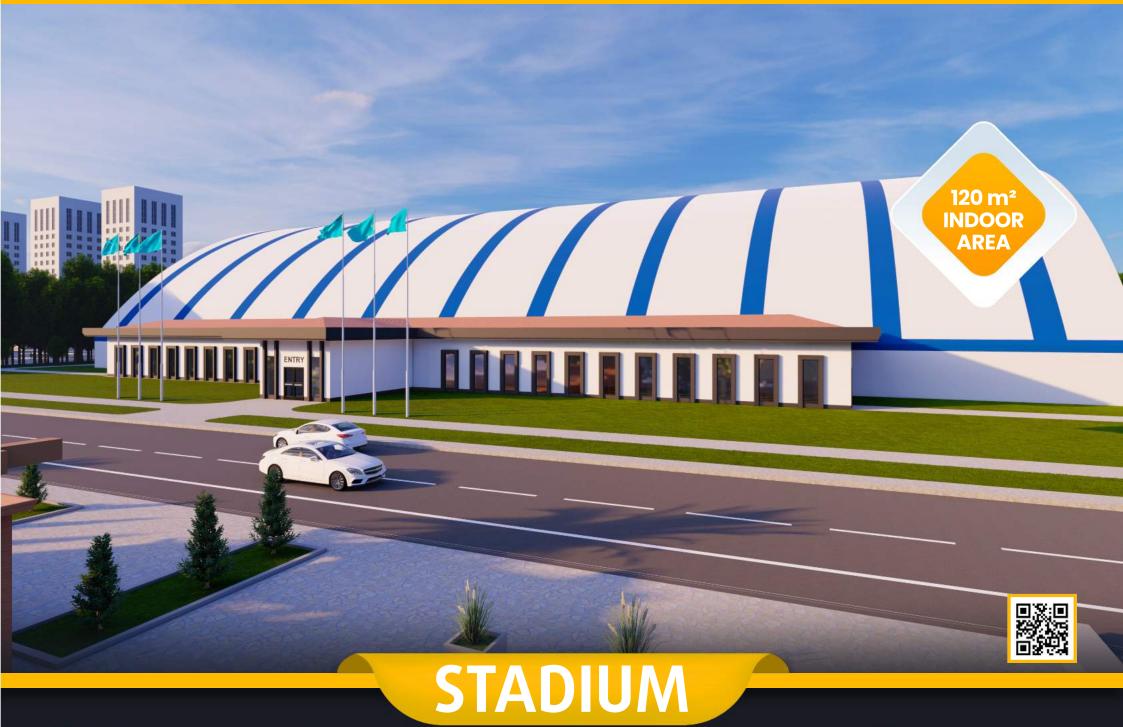

# **STADIUM**

#### **TECHNICAL SPECIFICATIONS**

- O 10.000 m2 Total construction area
- I20 m2 Closed Construraction area
- 7.150 m2 Artificial grass FIFA standard
- 500 seating capacity
- 30 VIP Tribunes,
- 7 Protocol Tribunes
- Goal posts and nets
- Corner polles
- Substitute players bench
- Medical staff bench
- Center lighting system
- Led scoreboard
- Fire sytem (Optional)
- Emergency announcement system (Optional)
- Center system sound system (Optional)