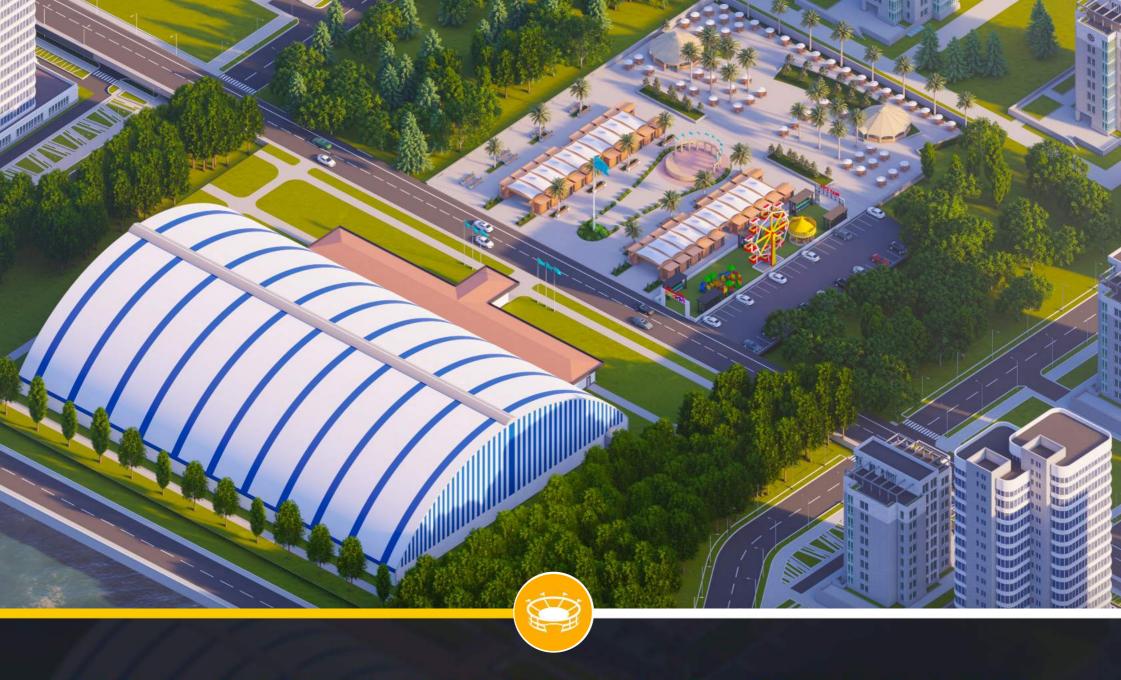

# **500 SEATS STADIUM & CITY PARK**

- FIFA Football Field, Tribunes & Rooms.
- City Park & Town Square
- Restaurant, Cafe, Bazaar and Funfair.

# STADIUM

- **1 500 SEATS STADIUM**
- **2 TRIBUNES**
- **3 CITY PARK & TOWN SQUARE**

reformsports.com