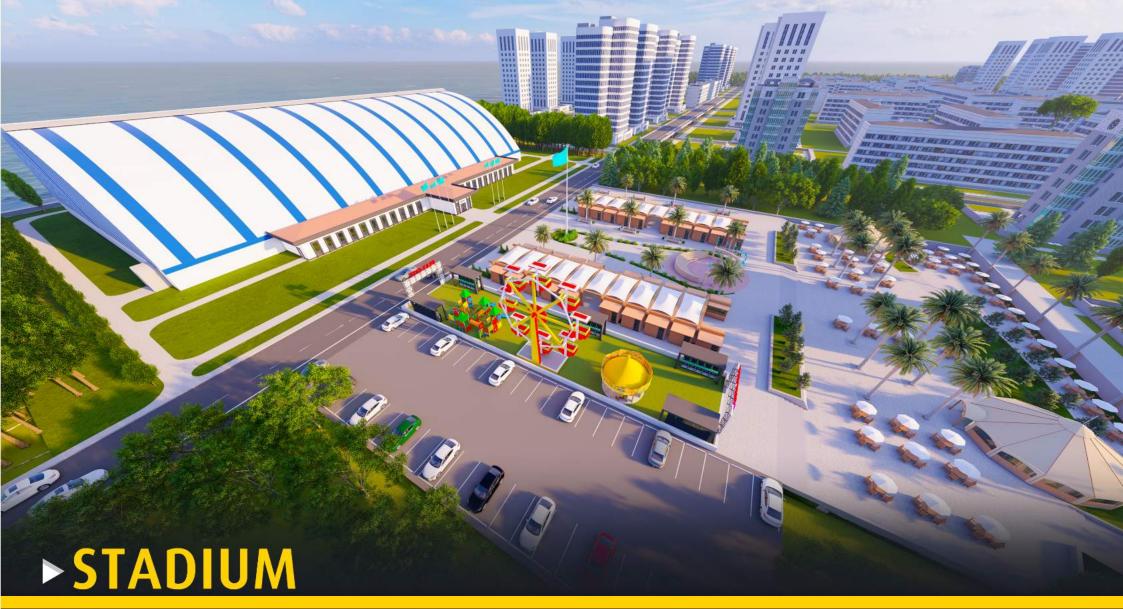

# **500 SEATS STADIUM & CITY PARK**

- FIFA Football Field, Tribunes & Rooms.
- City Park & Town Square
- Restaurant, Cafe, Bazaar and Funfair.

# STADIUM

- **1 500 SEATS STADIUM**
- **2 TRIBUNES**
- **3 CITY PARK & TOWN SQUARE**

reformsports.com

# **STADIUM**