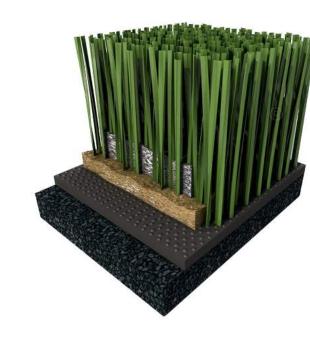

#### **Natural Appearance**

It is produced with monofilament yarns for aesthetic and more natural appearance

#### **Nature Friendly**

Our products are manufactured with environmental awareness and consist of recyclable materials with the use of effective technology and compone

## **ARTIFICIAL GRASS**

info@reformsports.com

#### Resistant

**High Quality** 

Our products are produced

with the highest quality,

ethical standards and in

international standards

accordance with the

Our abrasion and wear resistant products come with different heights, colour options and unique characteristics

Long Lasting Artificial turfs are easy to

maintain and cheap, as well as have a very long life with low maintenance

REFORM SPORTS' synthetic turf is produced with new generation monofilament yarns provides high-quality and provides maximum-performance for training and professional football pitches. Delays wear and tear due to modern yarn design and features. For many years; ball roll and bouncing and shock absorbing values remain in accordance with international standards. It doesn't reduce player's performance, it is environmentally friendly and recyclable.