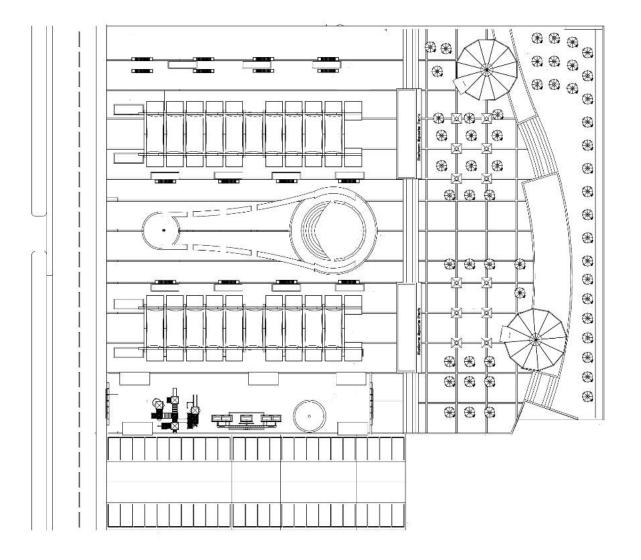

# **500 SEATS STADIUM & CITY PARK**

- FIFA Football Field, Tribunes & Rooms.
- City Park & Town Square
- Restaurant, Cafe, Bazaar and Funfair.

# STADIUM

- **1 500 SEATS STADIUM**
- **2 TRIBUNES**
- **3 CITY PARK & TOWN SQUARE**

reformsports.com

#### TOWN SQUARE & AMPHITHEATRE

reformsports.com

info@reformsports.com

1.000 m²

reformsports.com

reformsports.com

## **CAR PARK AREA**

reformsports.com