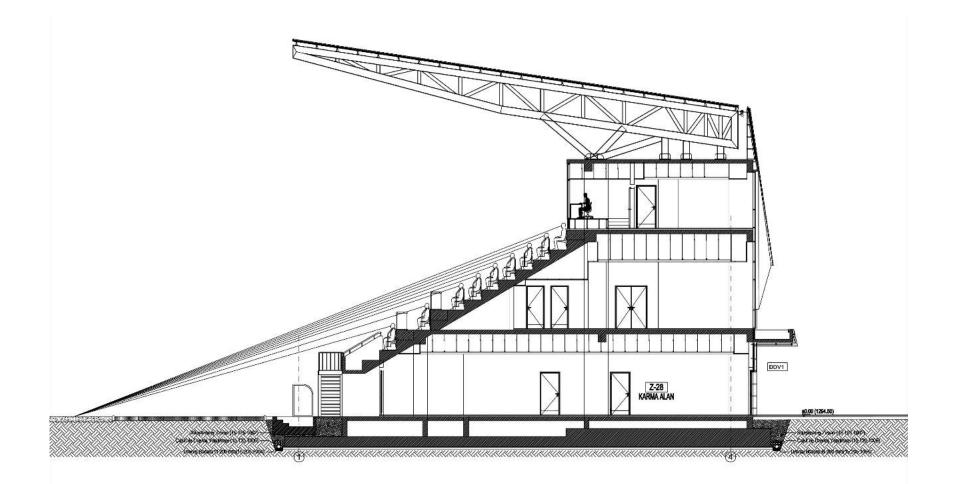

# **STADIUM**

#### **TECHNICAL SPECIFICATIONS**

- O 10.000 m2 Total construction area
- I20 m2 Closed Construraction area
- 7.150 m2 Artificial grass FIFA standard
- 500 seating capacity
- 30 VIP Tribunes,
- 7 Protocol Tribunes
- Goal posts and nets
- Corner polles
- Substitute players bench
- Medical staff bench
- Center lighting system
- Led scoreboard
- Fire sytem (Optional)
- Emergency announcement system (Optional)
- Center system sound system (Optional)

#### **LIVING** AREAS

- Locker rooms
- Referee locker rooms
- Public restrooms
- Disabled restrooms
- Medical room
- Security rooms
- Securty camera system (Optional)
- Card access system (Optional)
- Generator (Optional)