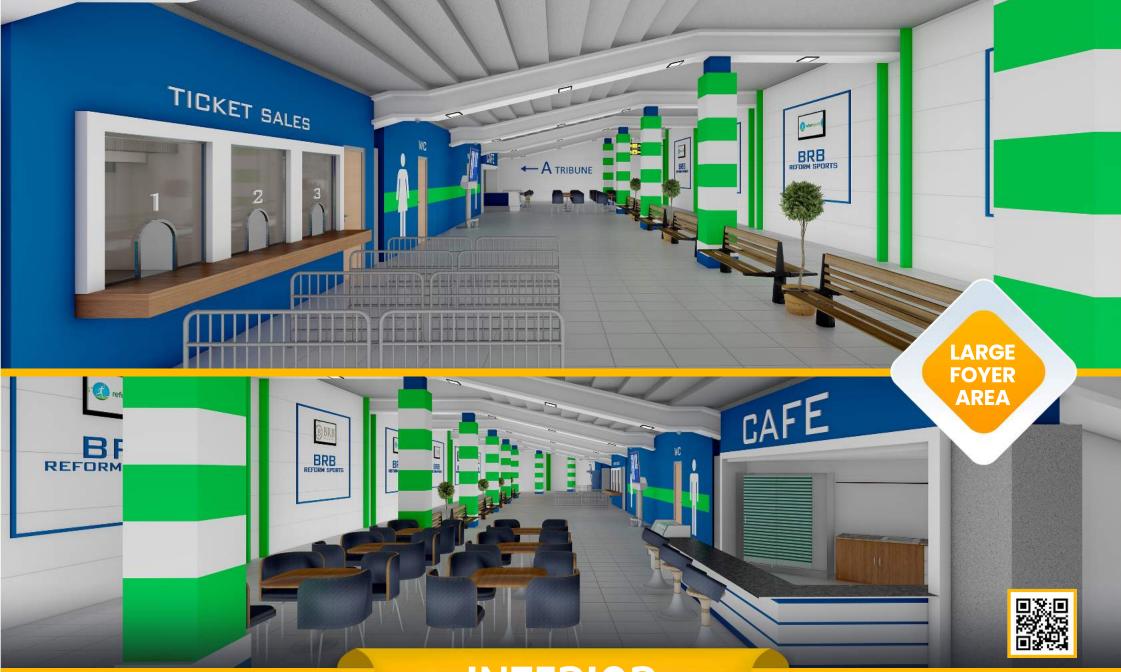

ty,

ethical standards and in

international standards

accordance with the

Our abrasion and wear resistant products come with different heights, colour options and unique characteristics



Long Lasting Artificial turfs are easy to

maintain and cheap, as well as have a very long life with low maintenance

REFORM SPORTS' synthetic turf is produced with new generation monofilament yarns provides high-quality and provides maximum-performance for training and professional football pitches. Delays wear and tear due to modern yarn design and features. For many years; ball roll and bouncing and shock absorbing values remain in accordance with international standards. It doesn't reduce player's performance, it is environmentally friendly and recyclable.



















reformsports.com







# **INTERIOR**





reformsports.com







# **LOCKER ROOM**





reformsports.com







## WC & BATHROOM





reformsports.com







# **MEDICAL ROOM**











## **REFEREE ROOM**





reformsports.com















Annana/

lian

info@reformsports.com



8.200 m²



## RESTAURANT





reformsports.com





























#### TOWN SQUARE & AMPHITHEATRE





reformsports.com



info@reformsports.com



1.000 m²







reformsports.com











reformsports.com







## **CAR PARK AREA**





reformsports.com







# **GROUND FLOOR** ARCHITECTURAL PLAN







reformsports.com







# **TRIBUNES** ARCHITECTURAL PLAN







reformsports.com







## **ARCHITECTURAL PLAN**







reformsports.com







## **ARCHITECTURAL PLAN**







reformsports.com