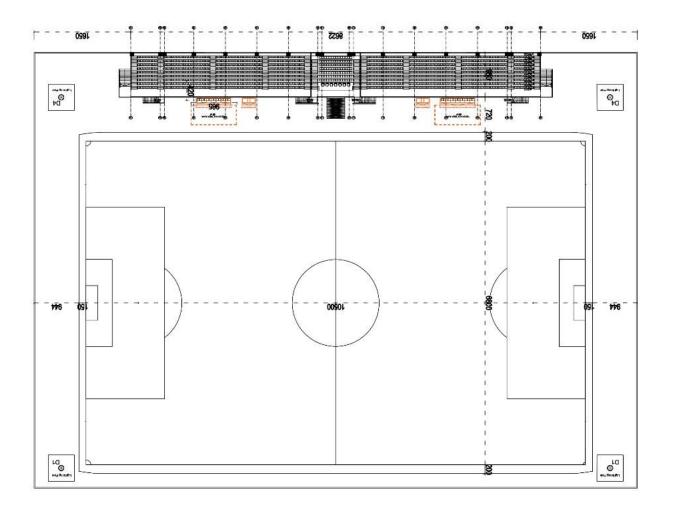

# STADIUM

- **1 500 SEATS STADIUM**
- **2 TRIBUNES**
- **3 CITY PARK & TOWN SQUARE**

reformsports.com

# **STADIUM**

#### **TECHNICAL SPECIFICATIONS**

- O 10.000 m2 Total construction area
- I20 m2 Closed Construraction area
- 7.150 m2 Artificial grass FIFA standard
- 500 seating capacity
- 30 VIP Tribunes,
- 7 Protocol Tribunes
- Goal posts and nets
- Corner polles
- Substitute players bench
- Medical staff bench
- Center lighting system
- Led scoreboard
- Fire sytem (Optional)
- Emergency announcement system (Optional)
- Center system sound system (Optional)

#### **LIVING** AREAS

- Locker rooms
- Referee locker rooms
- Public restrooms
- Disabled restrooms
- Medical room
- Security rooms
- Securty camera system (Optional)
- Card access system (Optional)
- Generator (Optional)