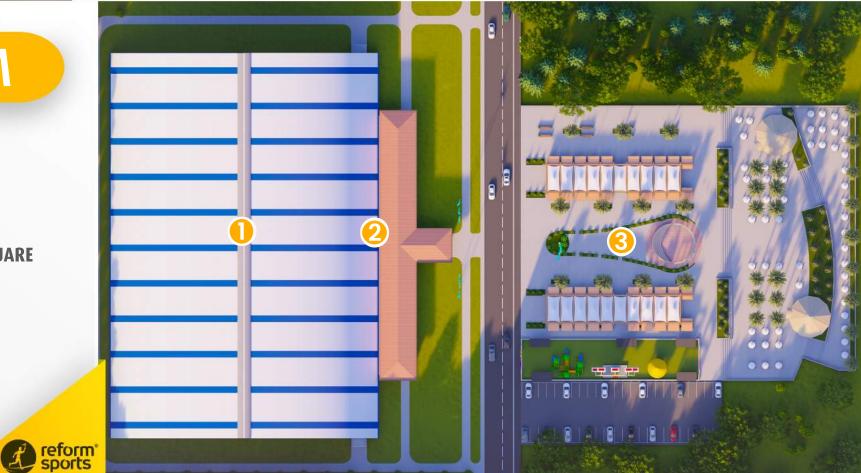

# STADIUM

- **1 500 SEATS STADIUM**
- **2 TRIBUNES**
- **3 CITY PARK & TOWN SQUARE**

reformsports.com