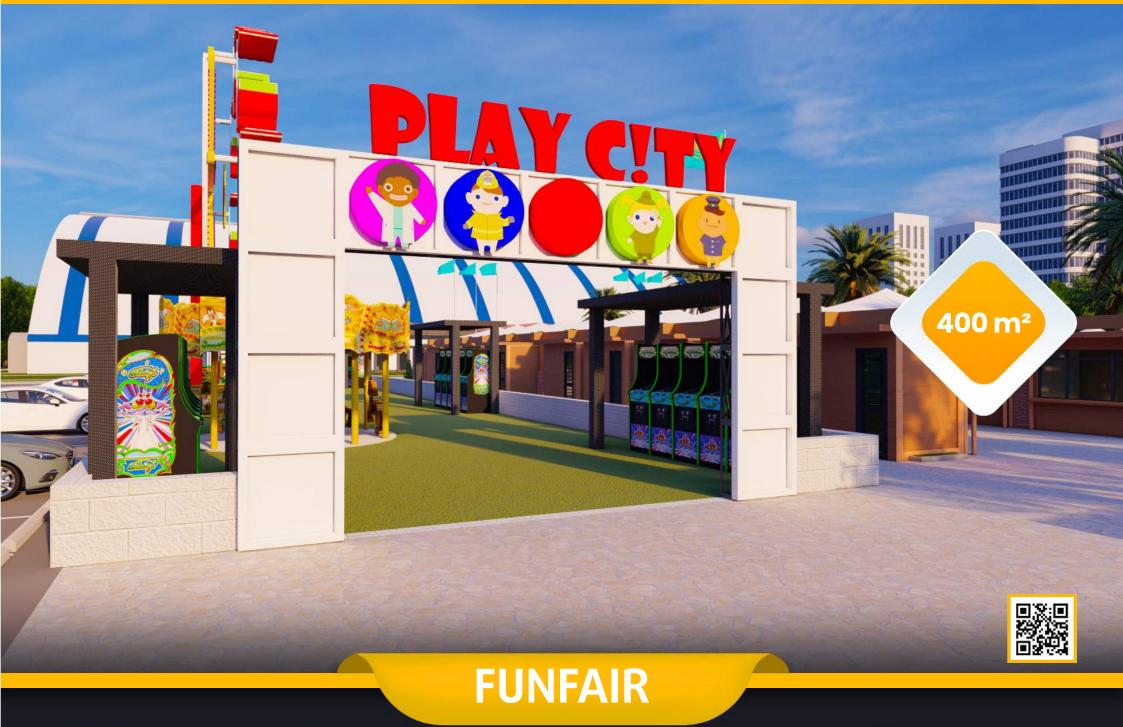

# **500 SEATS STADIUM & CITY PARK**

- FIFA Football Field, Tribunes & Rooms.
- City Park & Town Square
- Restaurant, Cafe, Bazaar and Funfair.