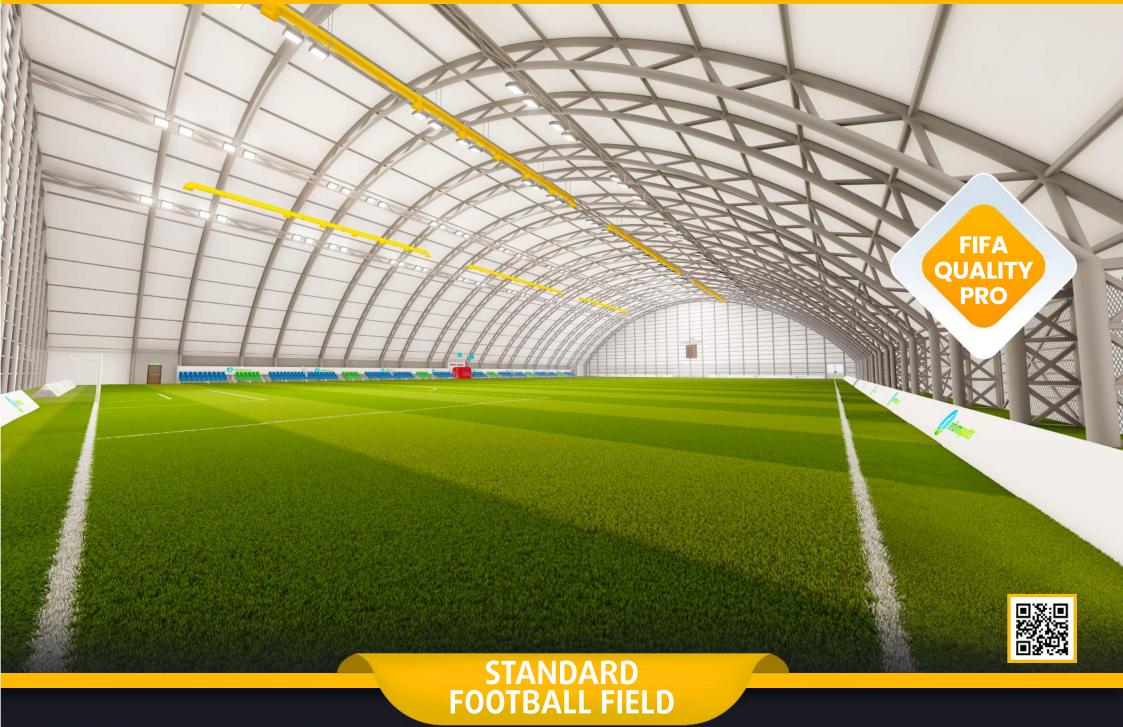

# **STADIUM**

#### **TECHNICAL SPECIFICATIONS**

- O 10.000 m2 Total construction area
- I20 m2 Closed Construraction area
- 7.150 m2 Artificial grass FIFA standard
- 500 seating capacity
- 30 VIP Tribunes,
- 7 Protocol Tribunes
- Goal posts and nets
- Corner polles
- Substitute players bench
- Medical staff bench
- Center lighting system
- Led scoreboard
- Fire sytem (Optional)
- Emergency announcement system (Optional)
- Center system sound system (Optional)