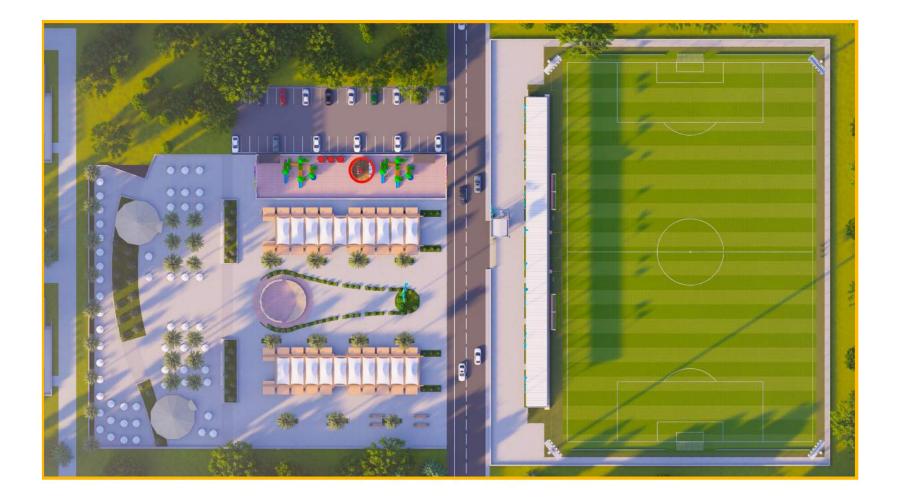

# **500 SEATS STADIUM & CITY PARK**

- FIFA Football Field, Tribunes & Rooms.
- City Park & Town Square
- Restaurant, Cafe, Bazaar and Funfair.

# STADIUM

- **1 500 SEATS STADIUM**
- **2 TRIBUNES**
- **3 CITY PARK & TOWN SQUARE**

reformsports.com