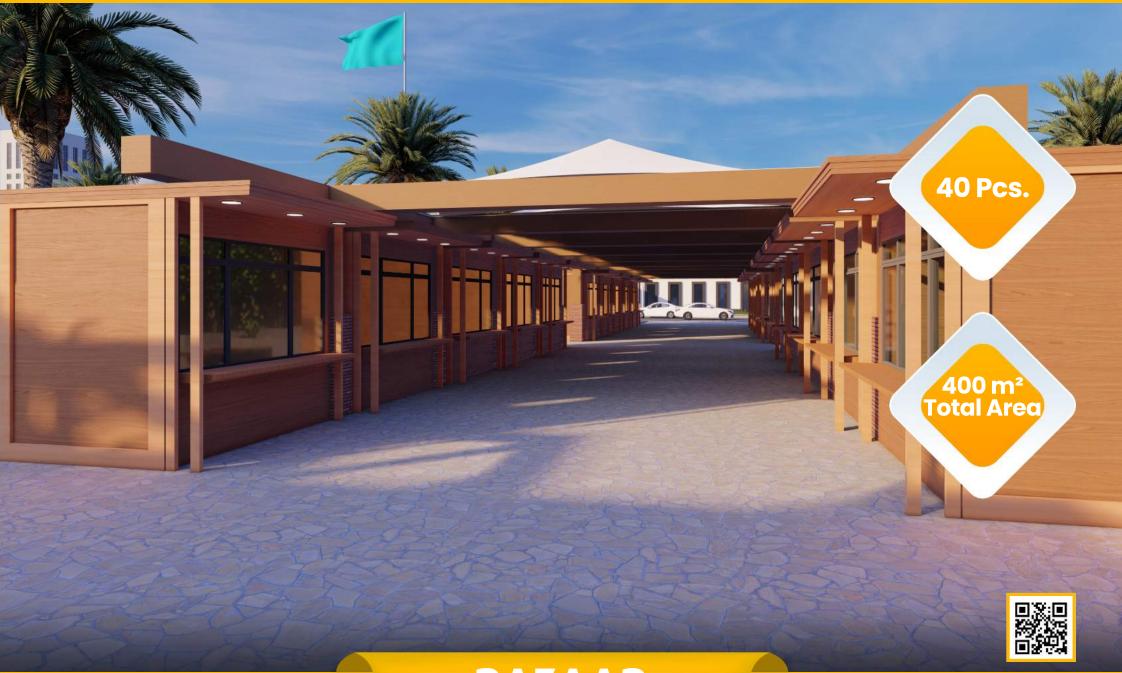

# **500 SEATS STADIUM & CITY PARK**

- FIFA Football Field, Tribunes & Rooms.
- City Park & Town Square
- Restaurant, Cafe, Bazaar and Funfair.