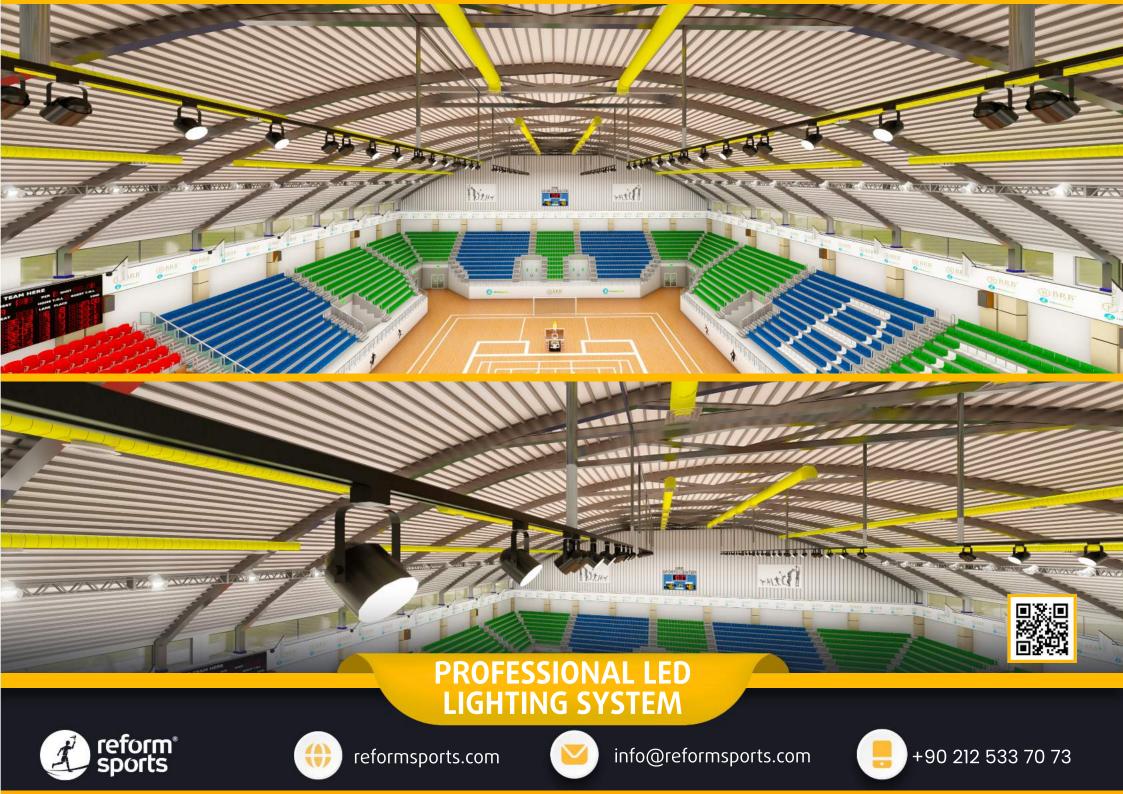

#### TECHNICAL SPECIFICATIONS

- 7.500 m2 Total construction area
- 5.250 m2 Indoor area
- 1.500 m2 Parquet Floor, FIBA standards.
- 420 m2 Basketball Court, FIBA standards.
- 5.000 seating capacity
- 0 100 VIP Tribunes,
- 5 Protocol Tribunes
- Goal posts and nets
- Basketball Hoopa
- Substitute players bench
- Medical staff bench
- O Center lighting system
- Led scoreboard
- Fire sytem
- Emergency announcement system
- O Car park area for 100 car
- Center system sound system (Optional)