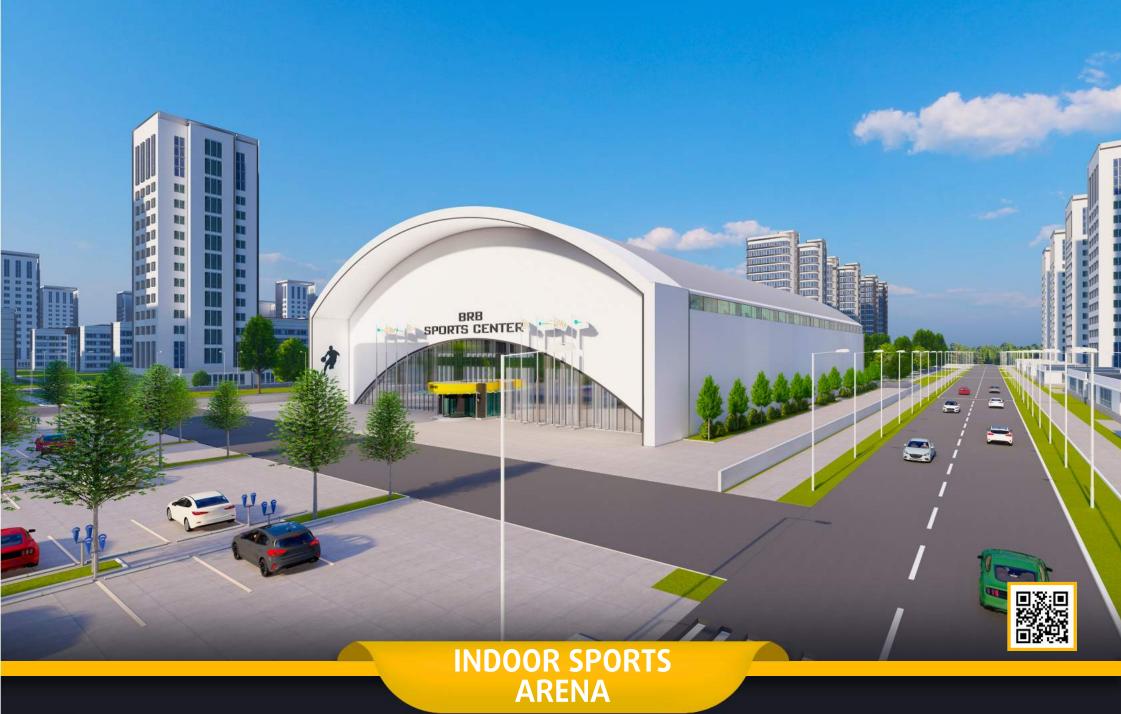

### 5.000 SEATS INDOOR SPORTS ARENA

Basketball playgrounds in accordance with the FIBA standards.

Large circulation area that can accommodate the general public

Closed spaces in accordance with FIBA standards, cafes and offices.

5.000 SEATS CAPACITY

SUITABLE FOR THE INTERNATIONAL GAMES