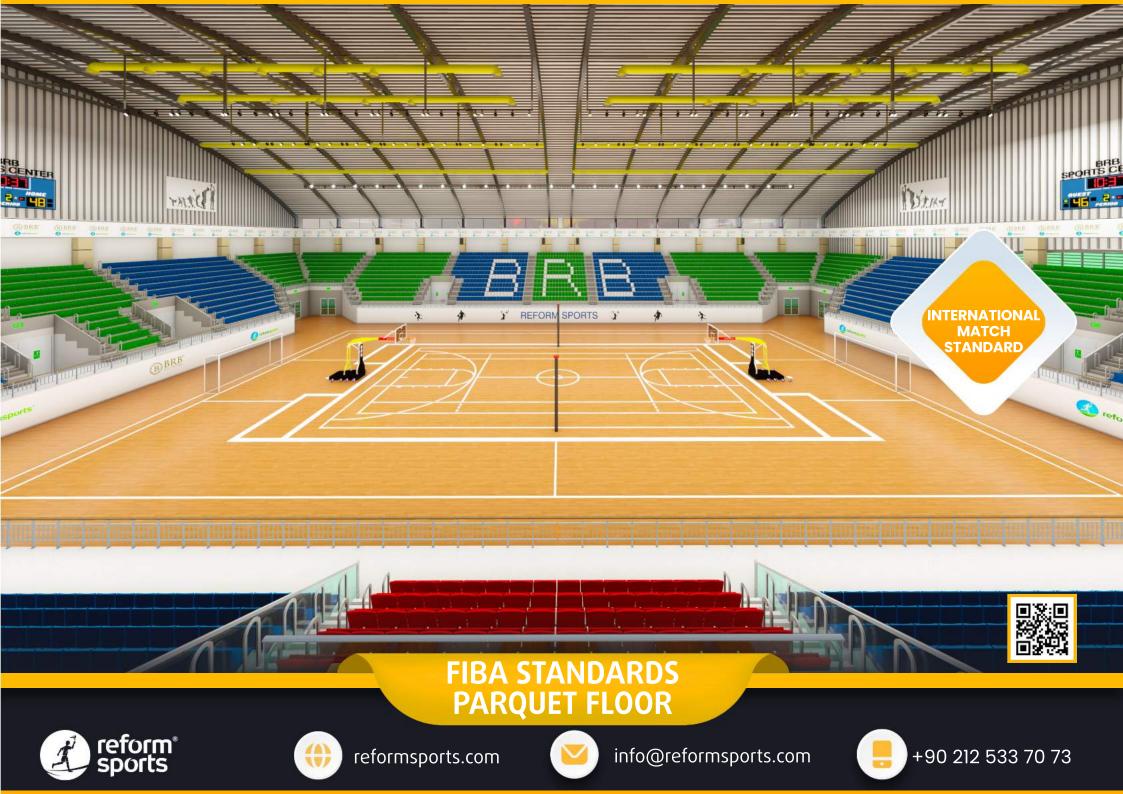

### 5.000 SEATS INDOOR SPORTS ARENA

Basketball playgrounds in accordance with the FIBA standards.

Large circulation area that can accommodate the general public

Closed spaces in accordance with FIBA standards, cafes and offices.

#### TECHNICAL SPECIFICATIONS

- 7.500 m2 Total construction area
- 5.250 m2 Indoor area
- 1.500 m2 Parquet Floor, FIBA standards.
- 420 m2 Basketball Court, FIBA standards.
- 5.000 seating capacity
- 0 100 VIP Tribunes,
- 5 Protocol Tribunes
- Goal posts and nets
- Basketball Hoopa
- Substitute players bench
- Medical staff bench
- O Center lighting system
- Led scoreboard
- Fire sytem
- Emergency announcement system
- O Car park area for 100 car
- Center system sound system (Optional)