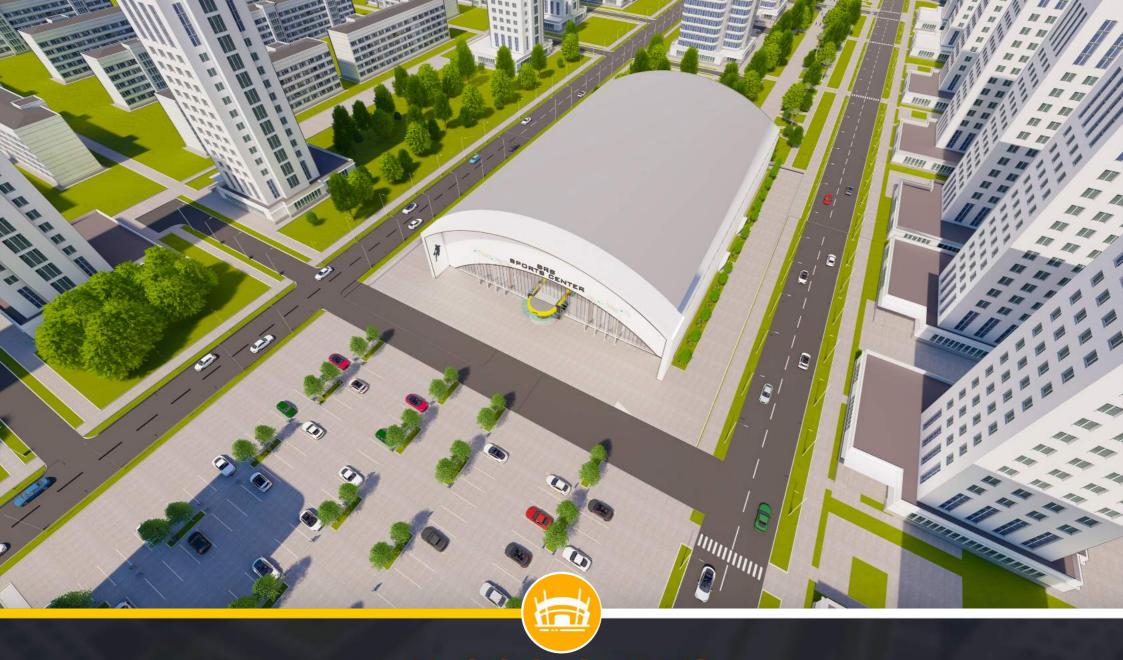

### 5.000 SEATS INDOOR SPORTS ARENA

Basketball playgrounds in accordance with the FIBA standards.

Large circulation area that can accommodate the general public

Closed spaces in accordance with FIBA standards, cafes and offices.

#### INDOOR SPORTS ARENA

- **1 INDOOR SPORTS ARENA**
- **2 CAR PARK ARE**
- 3 ENTRANCE AND LANDSCAPING AREA