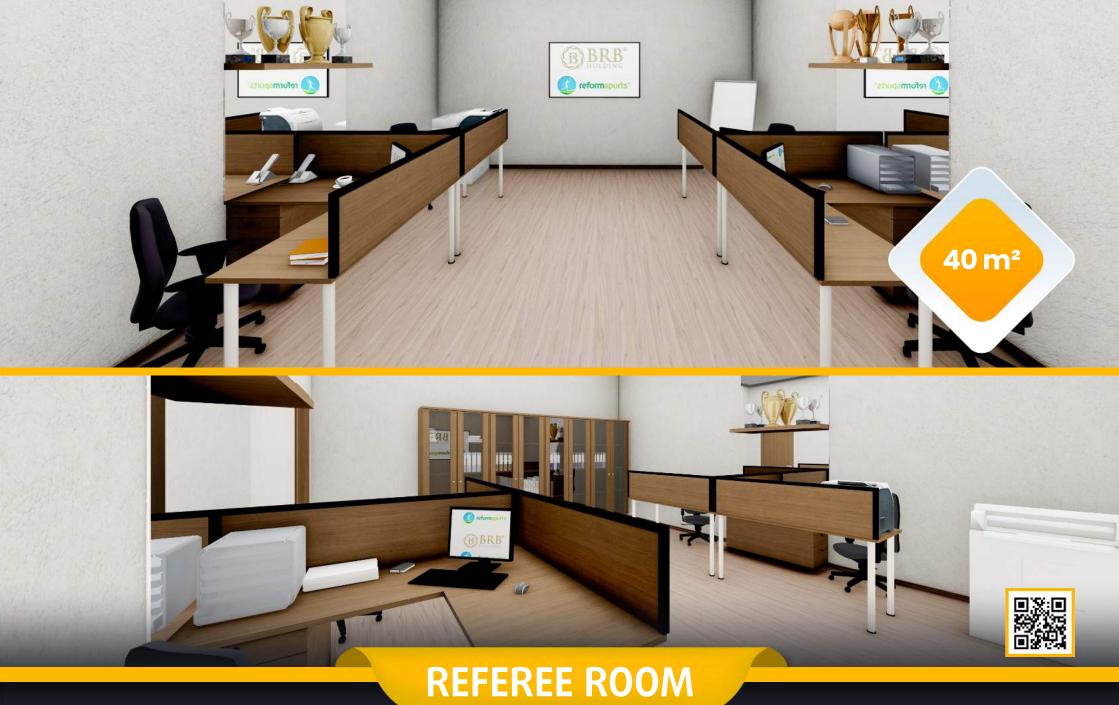

#### **LIVING** AREAS

- Cafeterias
- Fitness center
- Locker rooms
- Referee locker rooms
- Public restrooms
- Disabled restrooms
- Observers and representatives rooms
- Meeting rooms
- Facilty supervisor room
- Staff room
- Security rooms
- Offices
- UPS rooms
- Electricty room
- Securty camera system (Optional)
- Card access system (Optional)
- Generator (Optional)