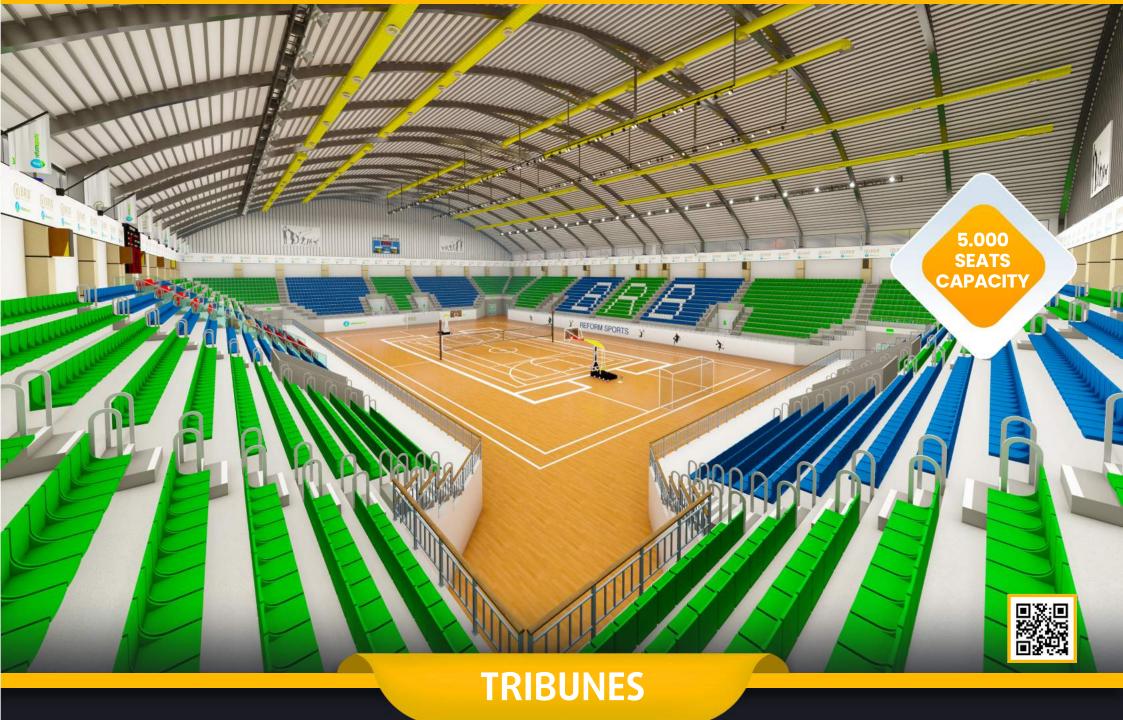

### 5.000 SEATS INDOOR SPORTS ARENA

Basketball playgrounds in accordance with the FIBA standards.

Large circulation area that can accommodate the general public

Closed spaces in accordance with FIBA standards, cafes and offices.

5.000 SEATS CAPACITY

SUITABLE FOR THE INTERNATIONAL GAMES

#### TECHNICAL SPECIFICATIONS

- 7.500 m2 Total construction area
- 5.250 m2 Indoor area
- 1.500 m2 Parquet Floor, FIBA standards.
- 420 m2 Basketball Court, FIBA standards.
- 5.000 seating capacity
- 0 100 VIP Tribunes,
- 5 Protocol Tribunes
- Goal posts and nets
- Basketball Hoopa
- Substitute players bench
- Medical staff bench
- O Center lighting system
- Led scoreboard
- Fire sytem
- Emergency announcement system
- O Car park area for 100 car
- Center system sound system (Optional)

#### **TRIBUNES**

+90 212 533 70 73