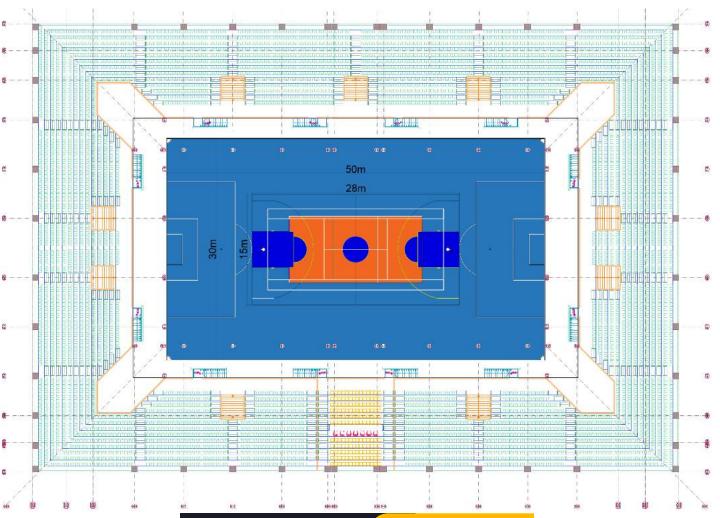

Fire sytem
- Emergency announcement system
- O Car park area for 100 car
- Center system sound system (Optional)

#### **LIVING** AREAS

- Cafeterias
- Fitness center
- Locker rooms
- Referee locker rooms
- Public restrooms
- Disabled restrooms
- Observers and representatives rooms
- Meeting rooms
- Facilty supervisor room
- Staff room
- Security rooms
- Offices
- UPS rooms
- Electricty room
- Securty camera system (Optional)
- Card access system (Optional)
- Generator (Optional)









































































#### **TRIBUNES**











+90 212 533 70 73

































































































#### **GROUND FLOOR** ARCHITECTURAL PLAN













# FIRST FLOOR ARCHITECTURAL PLAN













# SECOND FLOOR ARCHITECTURAL PLAN













# TRIBUNES ARCHITECTURAL PLAN