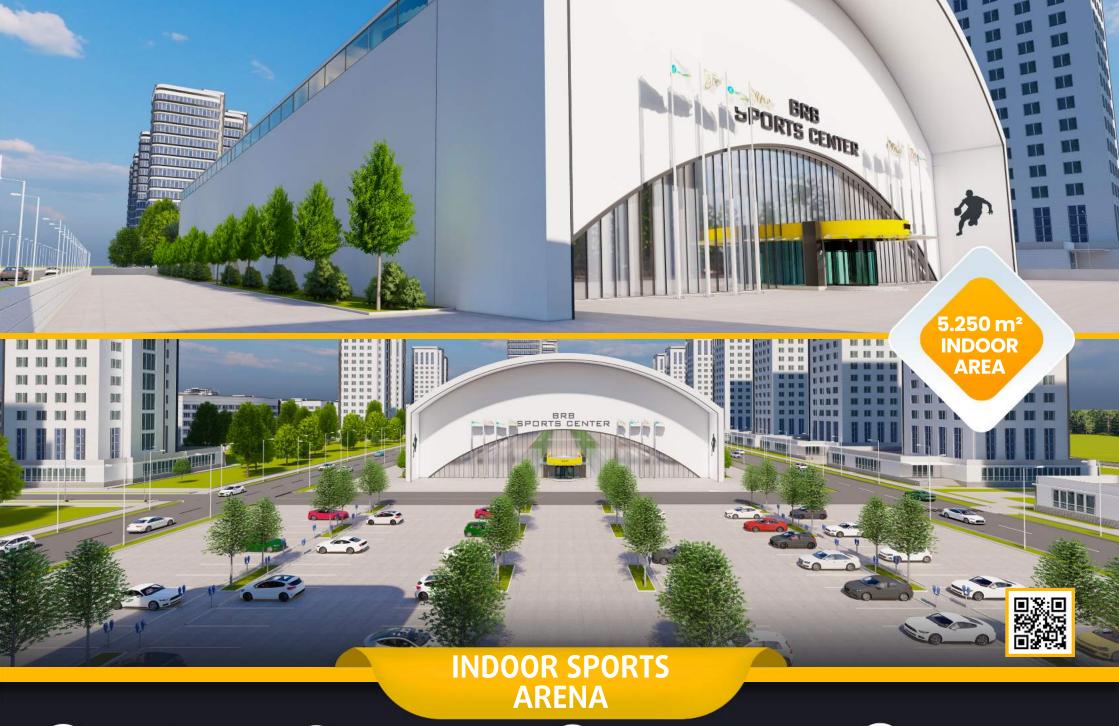

### 5.000 SEATS INDOOR SPORTS ARENA

Basketball playgrounds in accordance with the FIBA standards.

Large circulation area that can accommodate the general public

Closed spaces in accordance with FIBA standards, cafes and offices.

#### TECHNICAL SPECIFICATIONS

- 7.500 m2 Total construction area
- 5.250 m2 Indoor area
- 1.500 m2 Parquet Floor, FIBA standards.
- 420 m2 Basketball Court, FIBA standards.
- 5.000 seating capacity
- 0 100 VIP Tribunes,
- 5 Protocol Tribunes
- Goal posts and nets
- Basketball Hoopa
- Substitute players bench
- Medical staff bench
- O Center lighting system
- Led scoreboard
- Fire sytem
- Emergency announcement system
- O Car park area for 100 car
- Center system sound system (Optional)