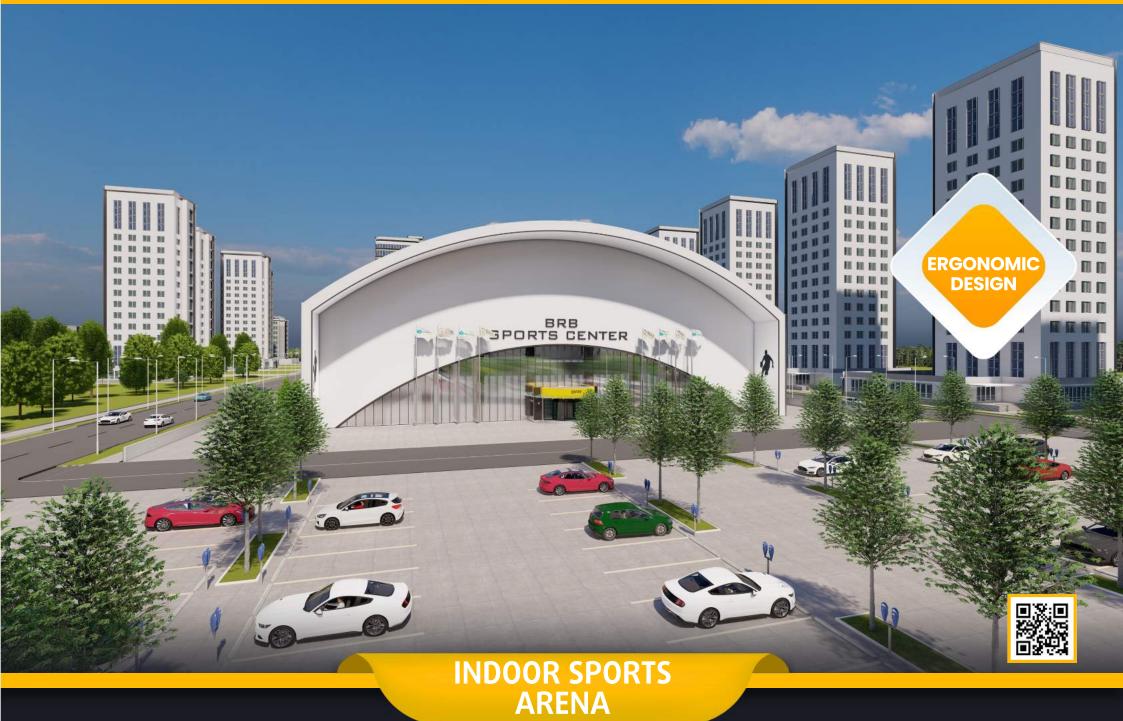

### 5.000 SEATS INDOOR SPORTS ARENA

Basketball playgrounds in accordance with the FIBA standards.

Large circulation area that can accommodate the general public

Closed spaces in accordance with FIBA standards, cafes and offices.

#### INDOOR SPORTS ARENA

- **1 INDOOR SPORTS ARENA**
- **2 CAR PARK ARE**
- 3 ENTRANCE AND LANDSCAPING AREA