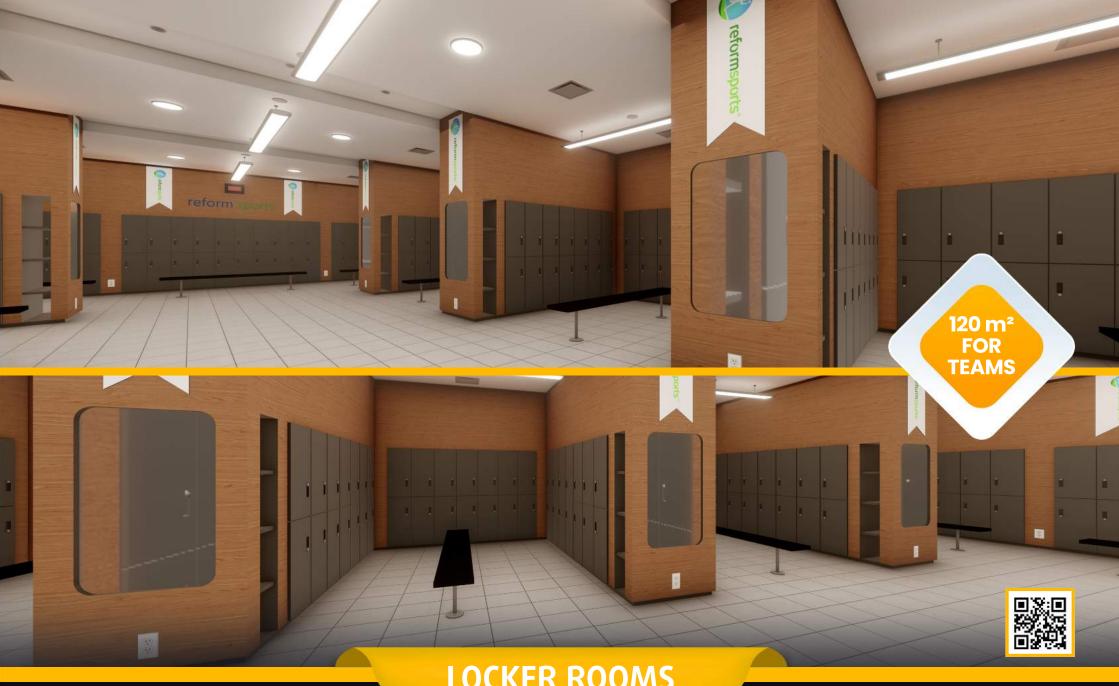

#### **LIVING** AREAS

- Cafeterias
- Fitness center
- Locker rooms
- Referee locker rooms
- Public restrooms
- Disabled restrooms
- Observers and representatives rooms
- Meeting rooms
- Facilty supervisor room
- Staff room
- Security rooms
- Offices
- UPS rooms
- Electricty room
- Securty camera system (Optional)
- Card access system (Optional)
- Generator (Optional)