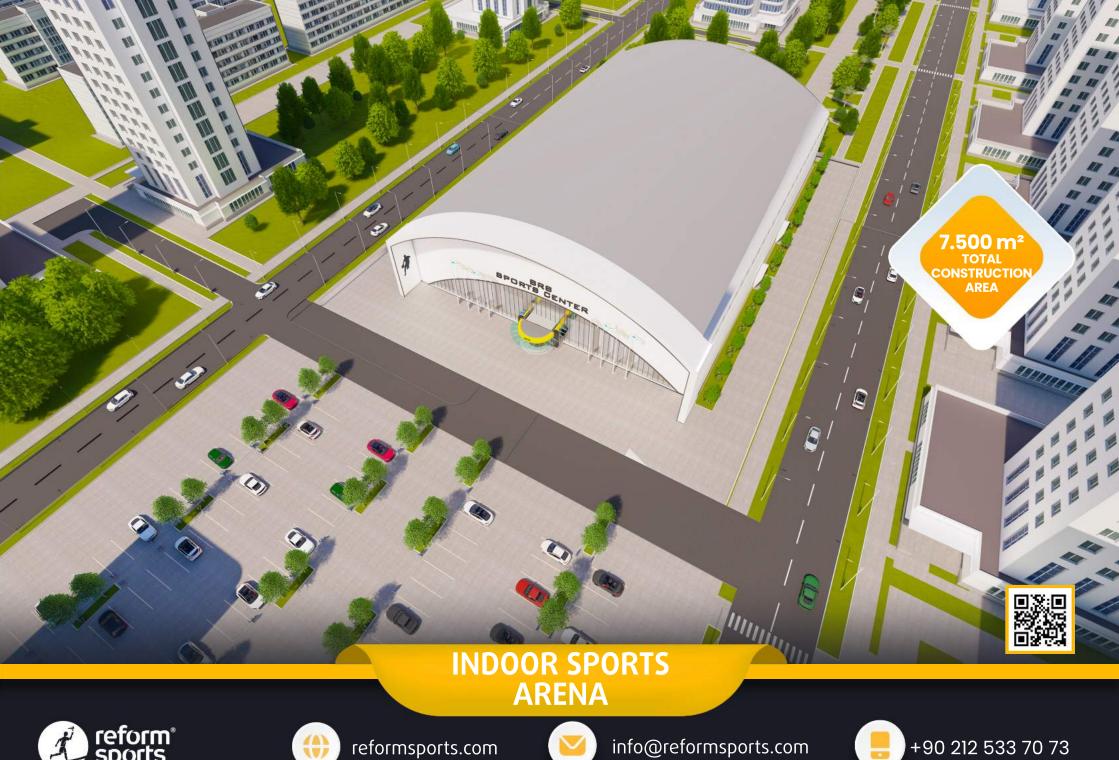

#### TECHNICAL SPECIFICATIONS

- 7.500 m2 Total construction area
- 5.250 m2 Indoor area
- 1.500 m2 Parquet Floor, FIBA standards.
- 420 m2 Basketball Court, FIBA standards.
- 5.000 seating capacity
- 0 100 VIP Tribunes,
- 5 Protocol Tribunes
- Goal posts and nets
- Basketball Hoopa
- Substitute players bench
- Medical staff bench
- O Center lighting system
- Led scoreboard
- Fire sytem
- Emergency announcement system
- O Car park area for 100 car
- Center system sound system (Optional)