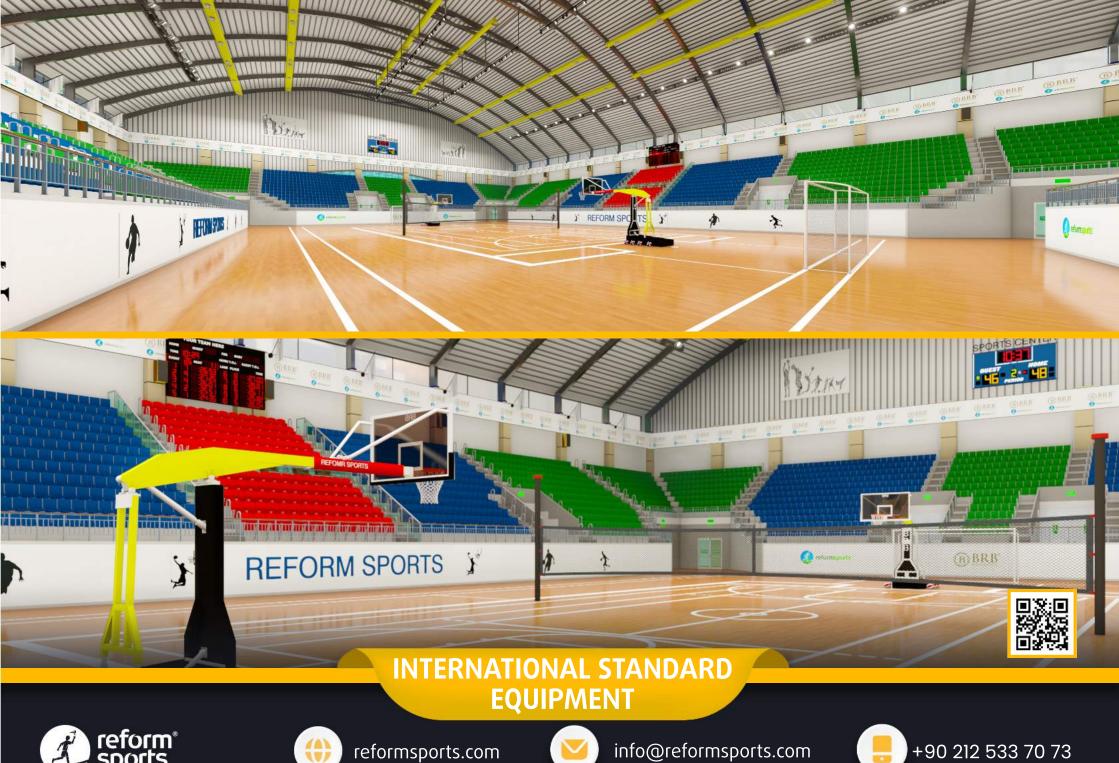

#### TECHNICAL SPECIFICATIONS

- 7.500 m2 Total construction area
- 5.250 m2 Indoor area
- 1.500 m2 Parquet Floor, FIBA standards.
- 420 m2 Basketball Court, FIBA standards.
- 5.000 seating capacity
- 0 100 VIP Tribunes,
- 5 Protocol Tribunes
- Goal posts and nets
- Basketball Hoopa
- Substitute players bench
- Medical staff bench
- O Center lighting system
- Led scoreboard
- Fire sytem
- Emergency announcement system
- O Car park area for 100 car
- Center system sound system (Optional)