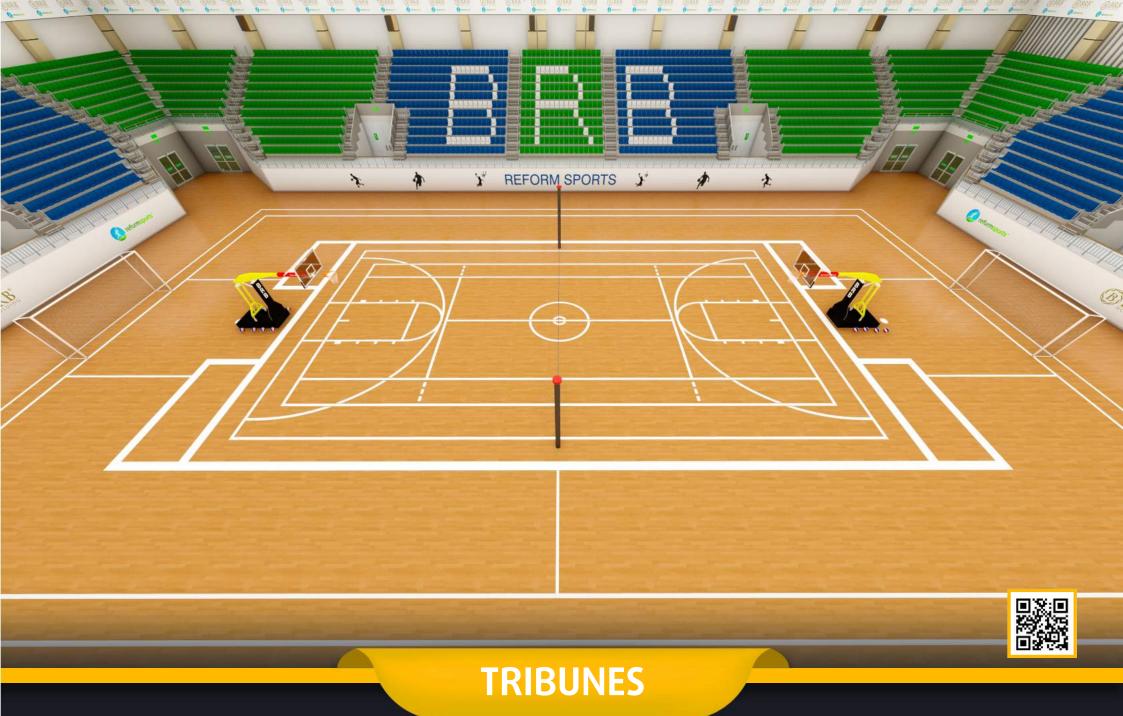

### 5.000 SEATS INDOOR SPORTS ARENA

Basketball playgrounds in accordance with the FIBA standards.

Large circulation area that can accommodate the general public

Closed spaces in accordance with FIBA standards, cafes and offices.

#### TECHNICAL SPECIFICATIONS

- 7.500 m2 Total construction area
- 5.250 m2 Indoor area
- 1.500 m2 Parquet Floor, FIBA standards.
- 420 m2 Basketball Court, FIBA standards.
- 5.000 seating capacity
- 0 100 VIP Tribunes,
- 5 Protocol Tribunes
- Goal posts and nets
- Basketball Hoopa
- Substitute players bench
- Medical staff bench
- O Center lighting system
- Led scoreboard
- Fire sytem
- Emergency announcement system
- O Car park area for 100 car
- Center system sound system (Optional)

#### **TRIBUNES**

+90 212 533 70 73