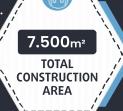

#### TECHNICAL SPECIFICATIONS

- 7.500 m2 Total construction area
- 5.250 m2 Indoor area
- 1.500 m2 Parquet Floor, FIBA standards.
- 420 m2 Basketball Court, FIBA standards.
- 5.000 seating capacity
- 0 100 VIP Tribunes,
- 5 Protocol Tribunes
- Goal posts and nets
- Basketball Hoopa
- Substitute players bench
- Medical staff bench
- O Center lighting system
- Led scoreboard
- Fire sytem
- Emergency announcement system
- O Car park area for 100 car
- Center system sound system (Optional)