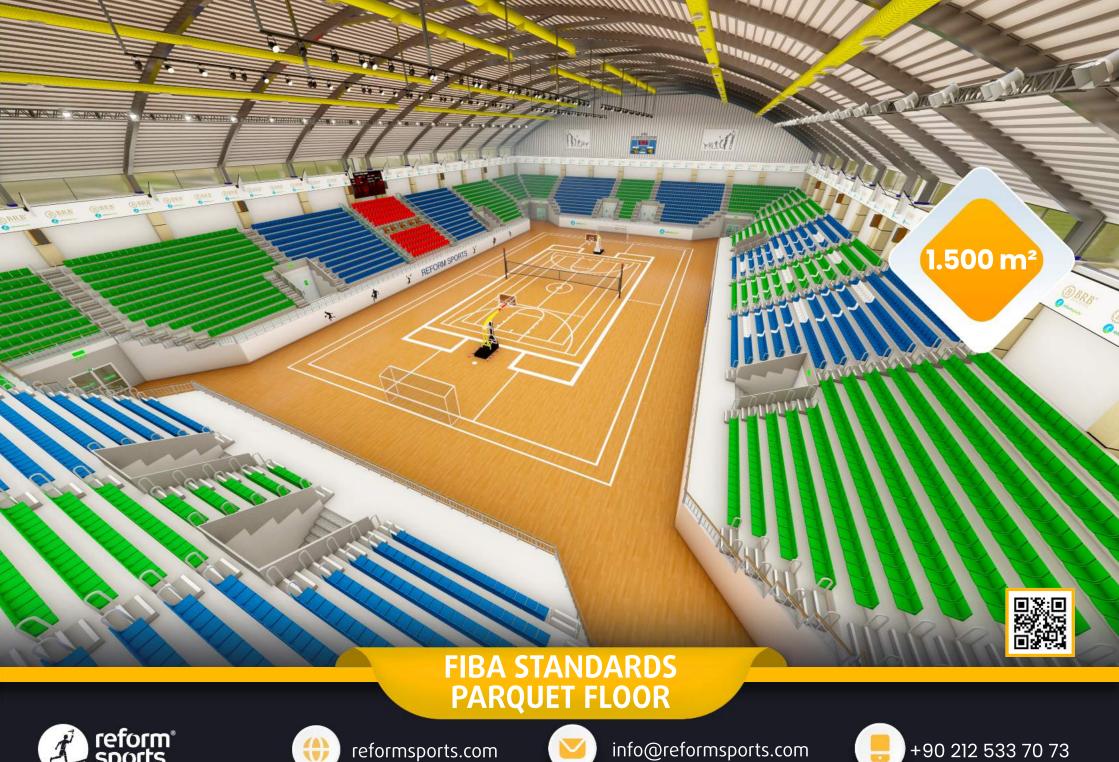

#### TECHNICAL SPECIFICATIONS

- 7.500 m2 Total construction area
- 5.250 m2 Indoor area
- 1.500 m2 Parquet Floor, FIBA standards.
- 420 m2 Basketball Court, FIBA standards.
- 5.000 seating capacity
- 0 100 VIP Tribunes,
- 5 Protocol Tribunes
- Goal posts and nets
- Basketball Hoopa
- Substitute players bench
- Medical staff bench
- O Center lighting system
- Led scoreboard
- Fire sytem
- Emergency announcement system
- O Car park area for 100 car
- Center system sound system (Optional)