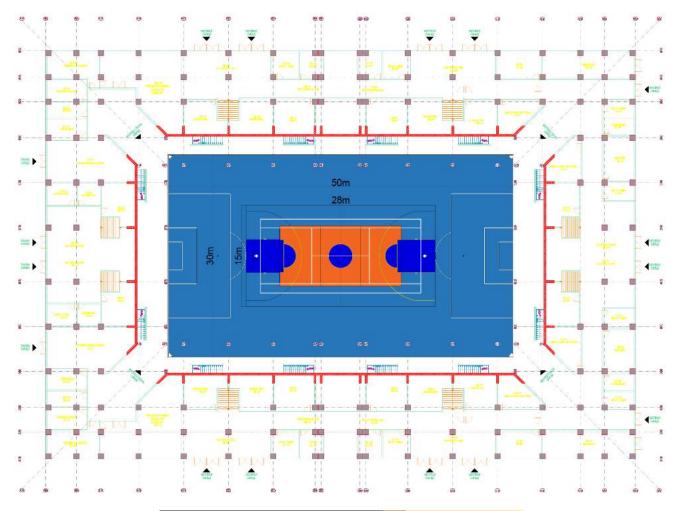

#### **GROUND FLOOR** ARCHITECTURAL PLAN

### 5.000 SEATS INDOOR SPORTS ARENA

Basketball playgrounds in accordance with the FIBA standards.

Large circulation area that can accommodate the general public

Closed spaces in accordance with FIBA standards, cafes and offices.

#### TECHNICAL SPECIFICATIONS

- 7.500 m2 Total construction area
- 5.250 m2 Indoor area
- 1.500 m2 Parquet Floor, FIBA standards.
- 420 m2 Basketball Court, FIBA standards.
- 5.000 seating capacity
- 0 100 VIP Tribunes,
- 5 Protocol Tribunes
- Goal posts and nets
- Basketball Hoopa
- Substitute players bench
- Medical staff bench
- O Center lighting system
- Led scoreboard
- Fire sytem
- Emergency announcement system
- O Car park area for 100 car
- Center system sound system (Optional)