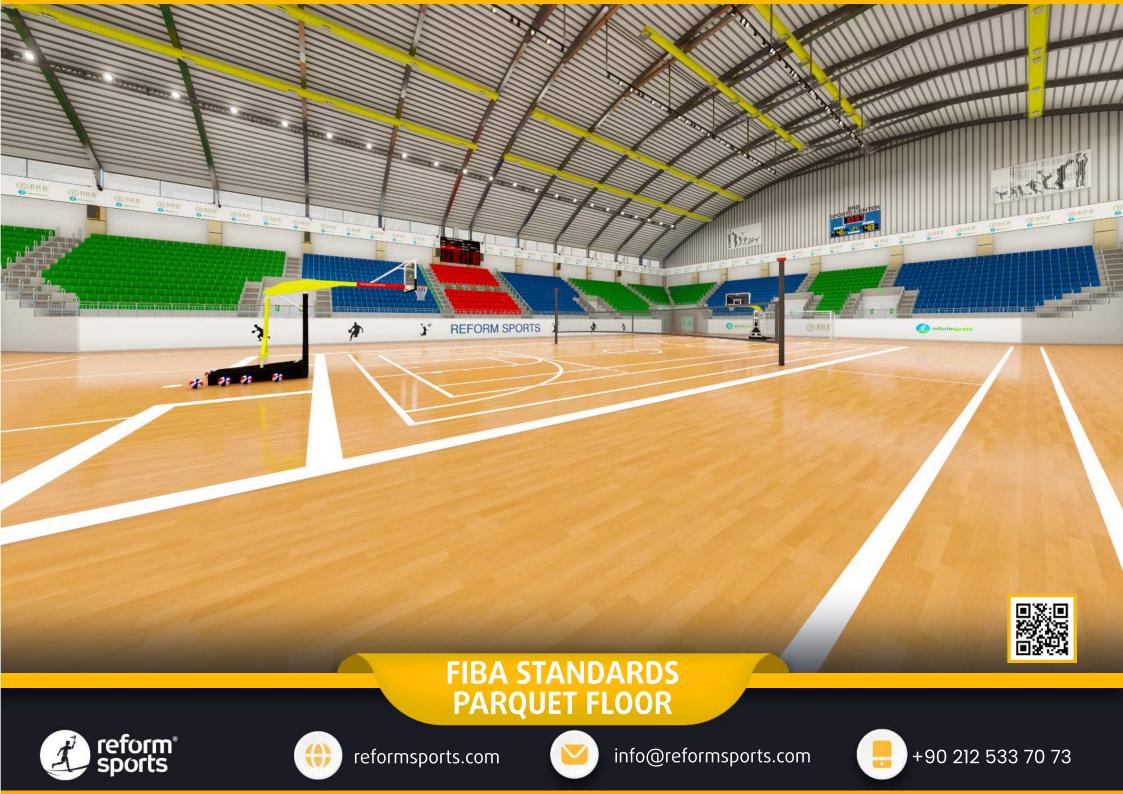

#### TECHNICAL SPECIFICATIONS

- 7.500 m2 Total construction area
- 5.250 m2 Indoor area
- 1.500 m2 Parquet Floor, FIBA standards.
- 420 m2 Basketball Court, FIBA standards.
- 5.000 seating capacity
- 0 100 VIP Tribunes,
- 5 Protocol Tribunes
- Goal posts and nets
- Basketball Hoopa
- Substitute players bench
- Medical staff bench
- O Center lighting system
- Led scoreboard
- Fire sytem
- Emergency announcement system
- O Car park area for 100 car
- Center system sound system (Optional)