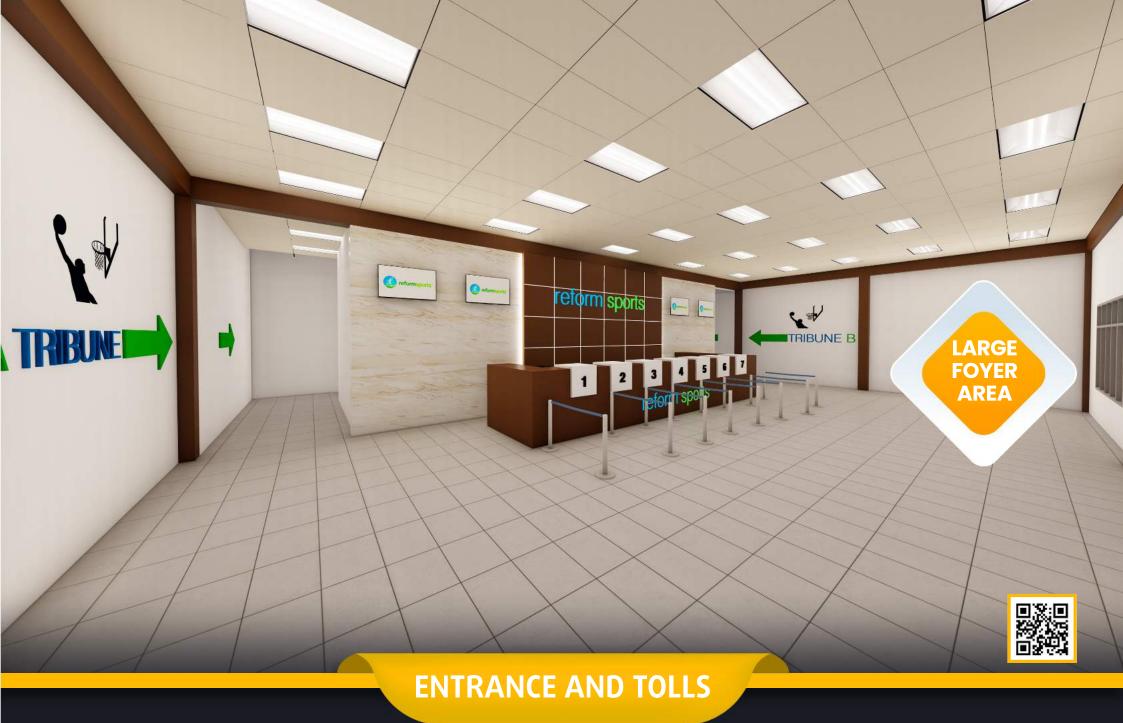

#### **LIVING** AREAS

- Cafeterias
- Fitness center
- Locker rooms
- Referee locker rooms
- Public restrooms
- Disabled restrooms
- Observers and representatives rooms
- Meeting rooms
- Facilty supervisor room
- Staff room
- Security rooms
- Offices
- UPS rooms
- Electricty room
- Securty camera system (Optional)
- Card access system (Optional)
- Generator (Optional)