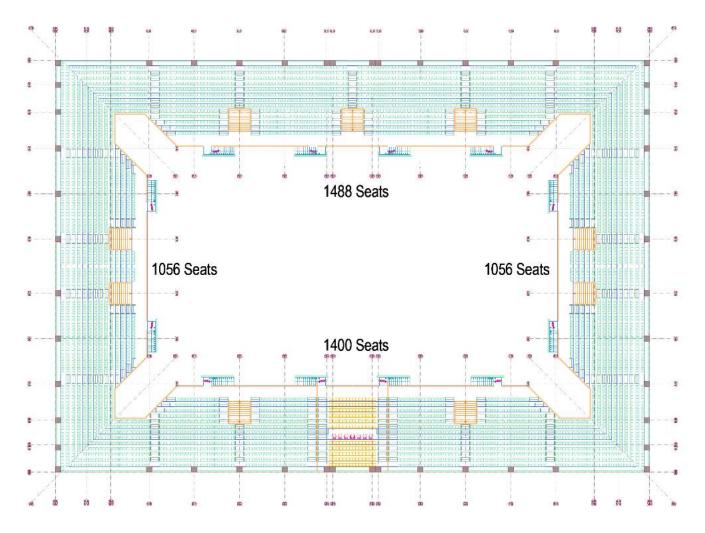

# TRIBUNES ARCHITECTURAL PLAN

#### TECHNICAL SPECIFICATIONS

- 7.500 m2 Total construction area
- 5.250 m2 Indoor area
- 1.500 m2 Parquet Floor, FIBA standards.
- 420 m2 Basketball Court, FIBA standards.
- 5.000 seating capacity
- 0 100 VIP Tribunes,
- 5 Protocol Tribunes
- Goal posts and nets
- Basketball Hoopa
- Substitute players bench
- Medical staff bench
- O Center lighting system
- Led scoreboard
- Fire sytem
- Emergency announcement system
- O Car park area for 100 car
- Center system sound system (Optional)