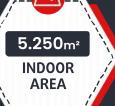

#### TECHNICAL SPECIFICATIONS

- 7.500 m2 Total construction area
- 5.250 m2 Indoor area
- 1.500 m2 Parquet Floor, FIBA standards.
- 420 m2 Basketball Court, FIBA standards.
- 5.000 seating capacity
- 0 100 VIP Tribunes,
- 5 Protocol Tribunes
- Goal posts and nets
- Basketball Hoopa
- Substitute players bench
- Medical staff bench
- O Center lighting system
- Led scoreboard
- Fire sytem
- Emergency announcement system
- O Car park area for 100 car
- Center system sound system (Optional)