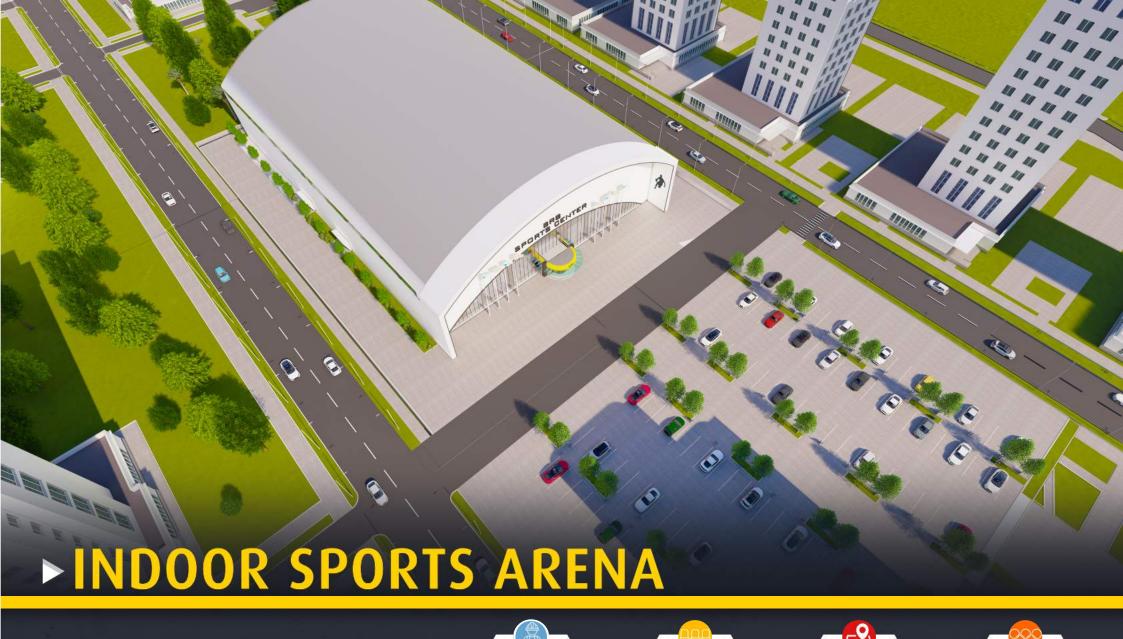

### 5.000 SEATS INDOOR SPORTS ARENA

Basketball playgrounds in accordance with the FIBA standards.

Large circulation area that can accommodate the general public

Closed spaces in accordance with FIBA standards, cafes and offices.

#### INDOOR SPORTS ARENA

- **1 INDOOR SPORTS ARENA**
- **2 CAR PARK ARE**
- 3 ENTRANCE AND LANDSCAPING AREA

#### INDOOR SPORTS ARENA