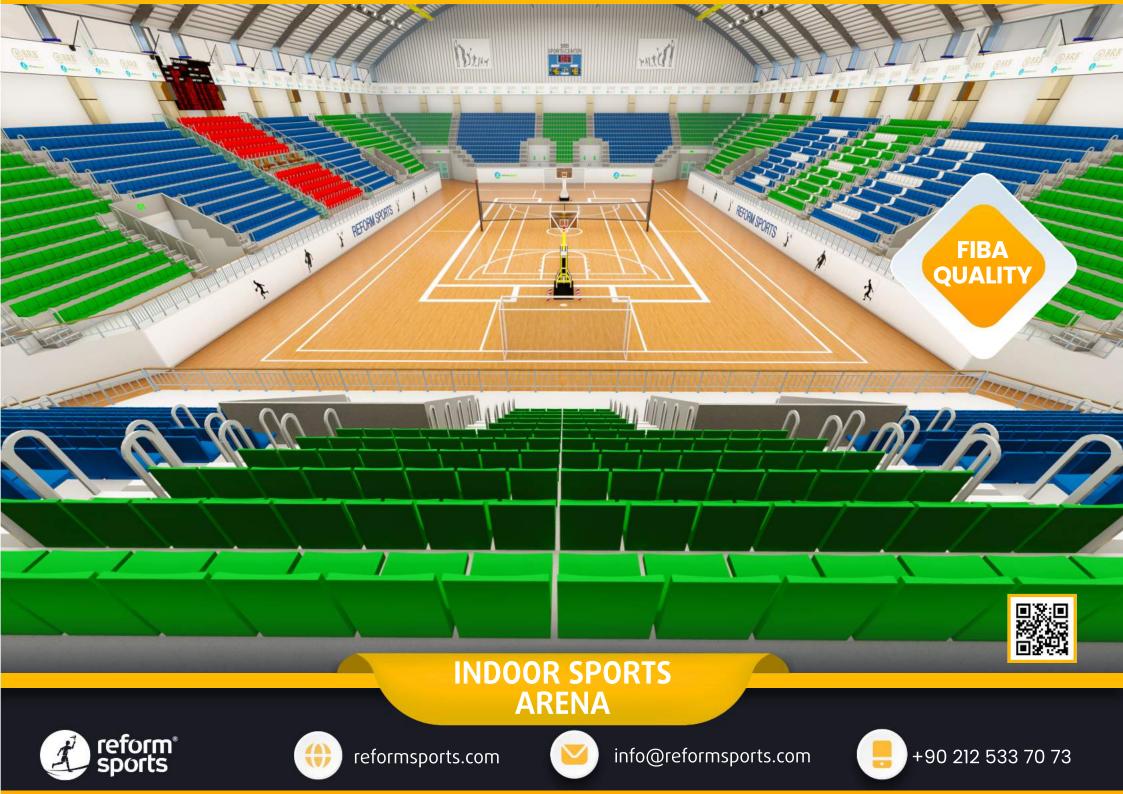

### 5.000 SEATS INDOOR SPORTS ARENA

Basketball playgrounds in accordance with the FIBA standards.

Large circulation area that can accommodate the general public

Closed spaces in accordance with FIBA standards, cafes and offices.

#### TECHNICAL SPECIFICATIONS

- 7.500 m2 Total construction area
- 5.250 m2 Indoor area
- 1.500 m2 Parquet Floor, FIBA standards.
- 420 m2 Basketball Court, FIBA standards.
- 5.000 seating capacity
- 0 100 VIP Tribunes,
- 5 Protocol Tribunes
- Goal posts and nets
- Basketball Hoopa
- Substitute players bench
- Medical staff bench
- O Center lighting system
- Led scoreboard
- Fire sytem
- Emergency announcement system
- O Car park area for 100 car
- Center system sound system (Optional)