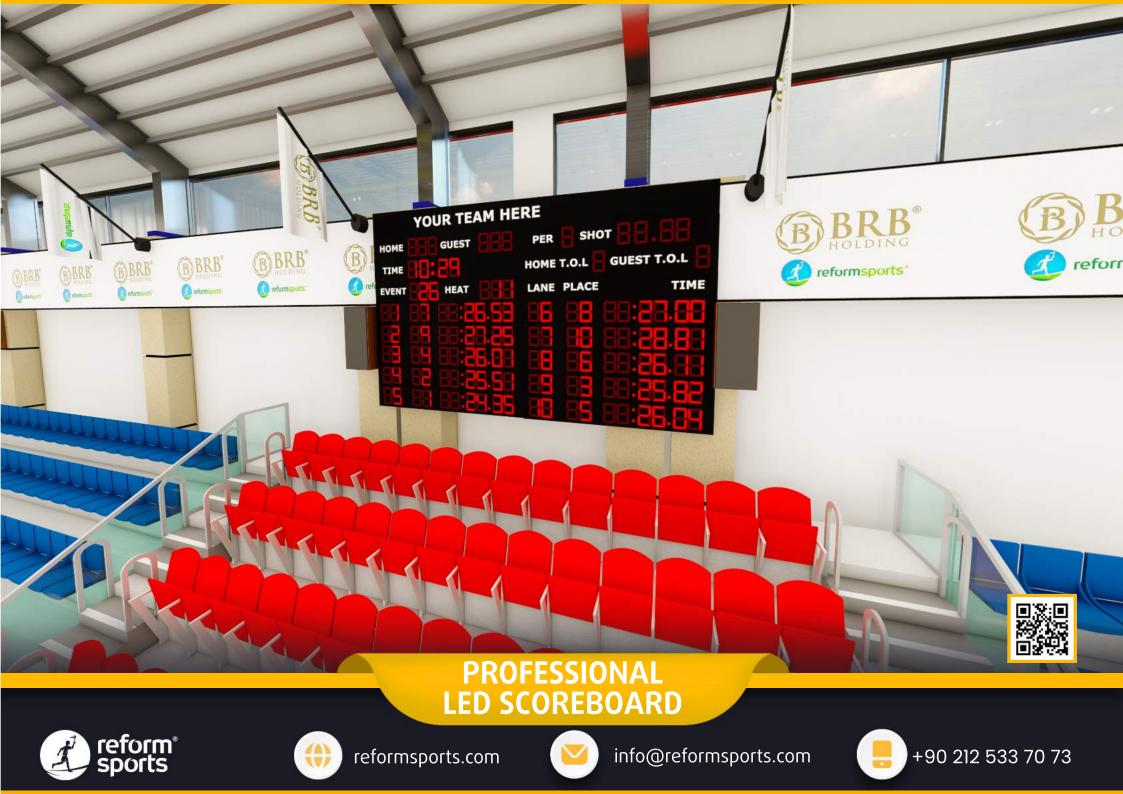

#### TECHNICAL SPECIFICATIONS

- 7.500 m2 Total construction area
- 5.250 m2 Indoor area
- 1.500 m2 Parquet Floor, FIBA standards.
- 420 m2 Basketball Court, FIBA standards.
- 5.000 seating capacity
- 0 100 VIP Tribunes,
- 5 Protocol Tribunes
- Goal posts and nets
- Basketball Hoopa
- Substitute players bench
- Medical staff bench
- O Center lighting system
- Led scoreboard
- Fire sytem
- Emergency announcement system
- O Car park area for 100 car
- Center system sound system (Optional)