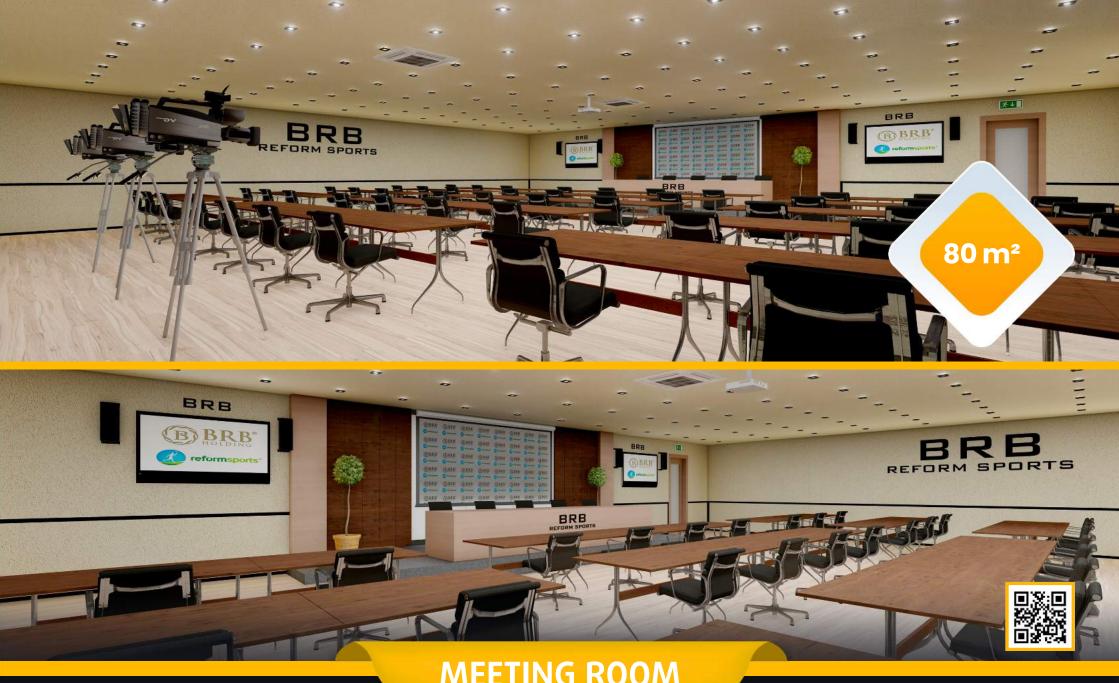

#### **LIVING** AREAS

- Cafeterias
- Fitness center
- Locker rooms
- Referee locker rooms
- Public restrooms
- Disabled restrooms
- Observers and representatives rooms
- Meeting rooms
- Facilty supervisor room
- Staff room
- Security rooms
- Offices
- UPS rooms
- Electricty room
- Securty camera system (Optional)
- Card access system (Optional)
- Generator (Optional)