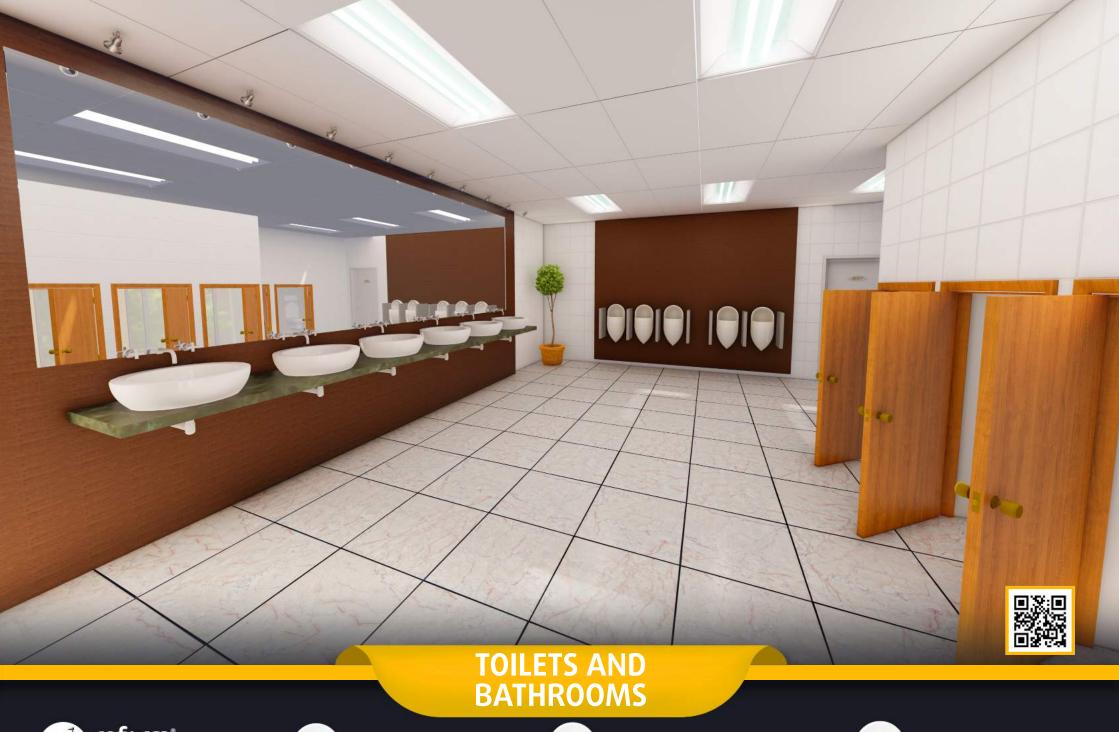

#### **LIVING** AREAS

- Cafeterias
- Fitness center
- Locker rooms
- Referee locker rooms
- Public restrooms
- Disabled restrooms
- Observers and representatives rooms
- Meeting rooms
- Facilty supervisor room
- Staff room
- Security rooms
- Offices
- UPS rooms
- Electricty room
- Securty camera system (Optional)
- Card access system (Optional)
- Generator (Optional)