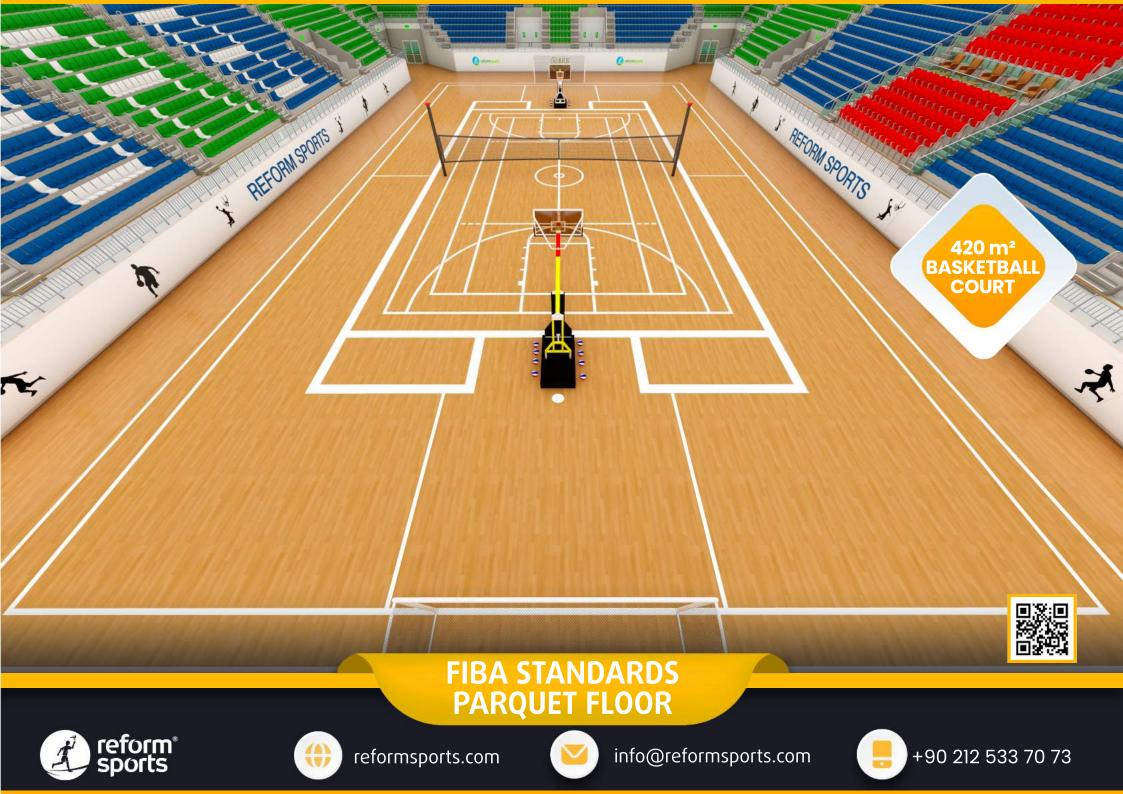

#### TECHNICAL SPECIFICATIONS

- 7.500 m2 Total construction area
- 5.250 m2 Indoor area
- 1.500 m2 Parquet Floor, FIBA standards.
- 420 m2 Basketball Court, FIBA standards.
- 5.000 seating capacity
- 0 100 VIP Tribunes,
- 5 Protocol Tribunes
- Goal posts and nets
- Basketball Hoopa
- Substitute players bench
- Medical staff bench
- O Center lighting system
- Led scoreboard
- Fire sytem
- Emergency announcement system
- O Car park area for 100 car
- Center system sound system (Optional)