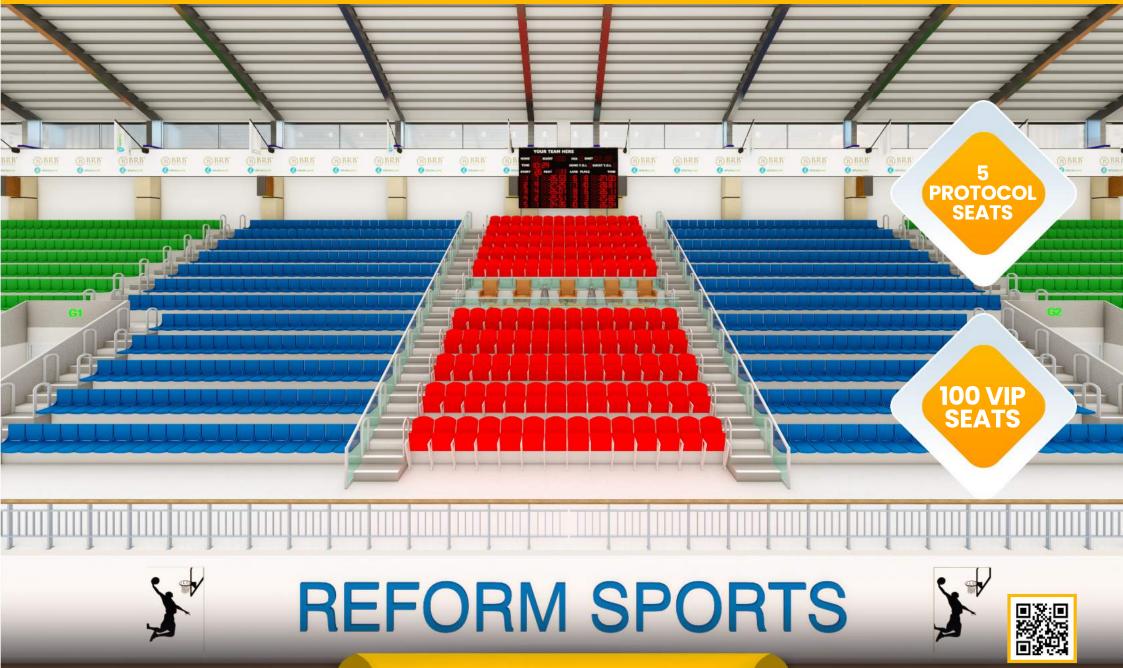

#### TECHNICAL SPECIFICATIONS

- 7.500 m2 Total construction area
- 5.250 m2 Indoor area
- 1.500 m2 Parquet Floor, FIBA standards.
- 420 m2 Basketball Court, FIBA standards.
- 5.000 seating capacity
- 0 100 VIP Tribunes,
- 5 Protocol Tribunes
- Goal posts and nets
- Basketball Hoopa
- Substitute players bench
- Medical staff bench
- O Center lighting system
- Led scoreboard
- Fire sytem
- Emergency announcement system
- O Car park area for 100 car
- Center system sound system (Optional)

#### **TRIBUNES**

+90 212 533 70 73