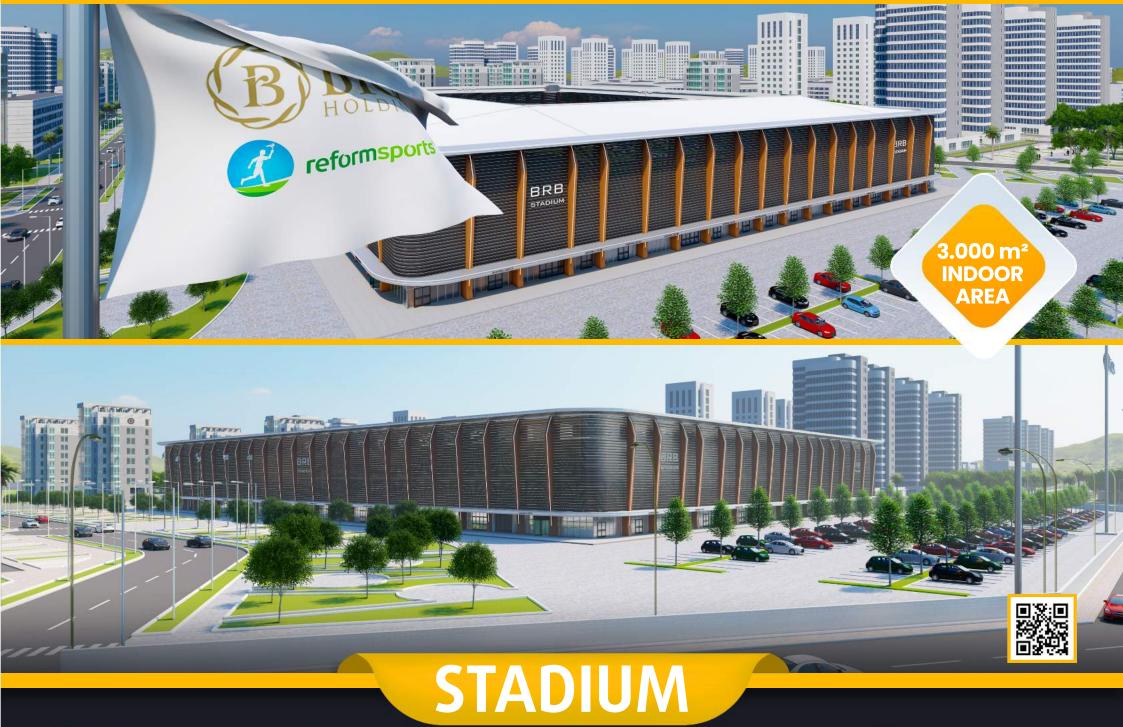

### **TECHNICAL** SPECIFICATIONS

- O 36.000m2 Total construction area
- 3.000m2 indoor construction area
- 7.140m2 FIFA standards football field
- 3.500 m2 Sandwich system running track
- O 30.000 seating capacity roofed tribunes
- 250 VIP Tribunes,
- 20 Protocol Tribunes
- 15 persons loca
- Goal post and nets,
- Corner poles
- Substitute benches
- Referee bench
- Ligthing system
- Led Score Board
- Fire system
- Emergency alert system
- O Car parking area for 250 cars
- Sound system (Optional)

### **LIVING** AREAS

- Cafeterias
- Fitnes center
- Locker rooms
- Referee locker rooms
- Public restrooms
- Disbaled restrooms
- Observers and representatives rooms
- Meeting rooms
- Facility supervisor room
- Staff rooms
- Security rooms
- Offices
- UPS room
- Electricity controlling room
- Camera System (Optional)
- Card access control system (Optional)
- Generator (Optional)