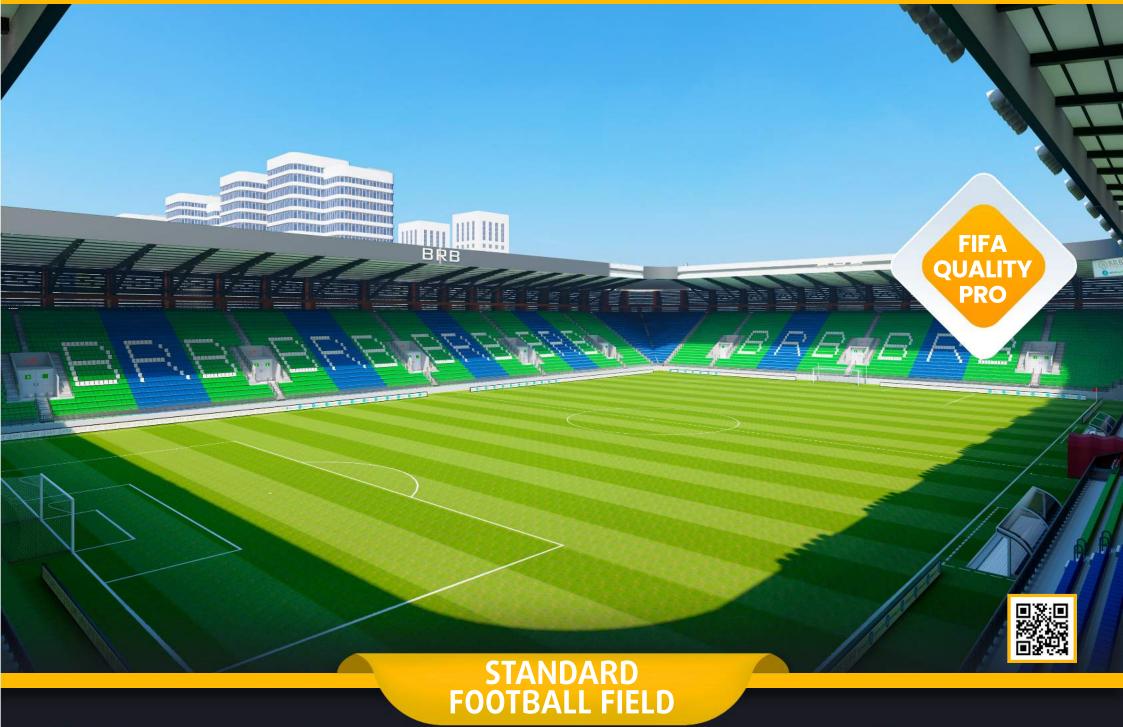

### 100.00 II THE REAL ► **STADIUM**

- Football and athletics playgrounds in accordance with the FIFA and IAAF standards.
- Large circulation area on the ground floor that can accommodate the general public.
- Covered Tribunes, technical rooms, cafes and offices.

### **TECHNICAL** SPECIFICATIONS

- O 36.000m2 Total construction area
- 3.000m2 indoor construction area
- 7.140m2 FIFA standards football field
- 3.500 m2 Sandwich system running track
- O 30.000 seating capacity roofed tribunes
- 250 VIP Tribunes,
- 20 Protocol Tribunes
- 15 persons loca
- Goal post and nets,
- Corner poles
- Substitute benches
- Referee bench
- Ligthing system
- Led Score Board
- Fire system
- Emergency alert system
- O Car parking area for 250 cars
- Sound system (Optional)