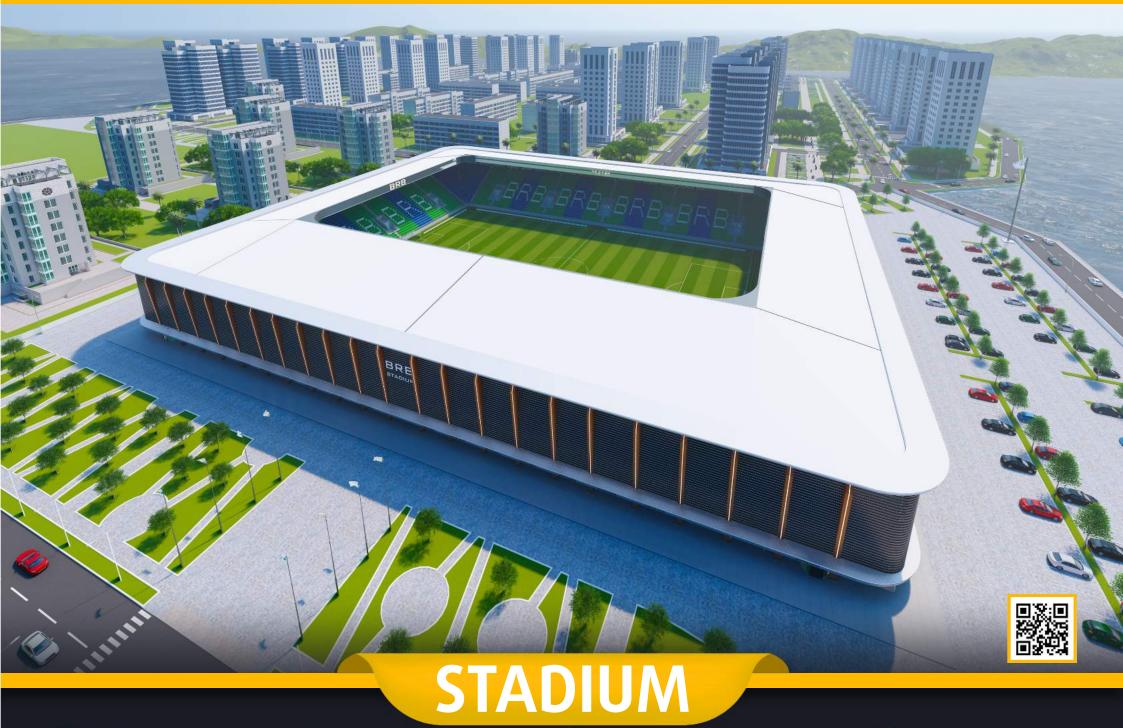

| BALKANS   |            |  |  |  |
|-----------|------------|--|--|--|
| TÜRKİYE   | CROATIA    |  |  |  |
| BOSNIA    | ALBANIA    |  |  |  |
| BULGARIA  | GREECE     |  |  |  |
| ROMANIA   | SERBIA     |  |  |  |
| KOSOVO    | SLOVENIA   |  |  |  |
| MACEDONIA | MONTENEGRO |  |  |  |

### **MIDDLE EAST**

| SAUDI ARABIA | BAHRAIN |
|--------------|---------|
| KUWAIT       | YEMEN   |
| QATAR        | LEBANON |
| UAE          | JORDAN  |
| OMAN         | CYPRUS  |
| IRAQ         | ККТС    |



# **30.000 SEATS STADIUM**

### 100.00 II THE REAL ► **STADIUM**

- Football and athletics playgrounds in accordance with the FIFA and IAAF standards.
- Large circulation area on the ground floor that can accommodate the general public.
- Covered Tribunes, technical rooms, cafes and offices.















### **STADIUM**

### **TECHNICAL** SPECIFICATIONS

- O 36.000m2 Total construction area
- 3.000m2 indoor construction area
- 7.140m2 FIFA standards football field
- 3.500 m2 Sandwich system running track
- O 30.000 seating capacity roofed tribunes
- 250 VIP Tribunes,
- 20 Protocol Tribunes
- 15 persons loca
- Goal post and nets,
- Corner poles
- Substitute benches
- Referee bench
- Ligthing system
- Led Score Board
- Fire system
- Emergency alert system
- O Car parking area for 250 cars
- Sound system (Optional)

### **LIVING** AREAS

- Cafeterias
- Fitnes center
- Locker rooms
- Referee locker rooms
- Public restrooms
- Disbaled restrooms
- Observers and representatives rooms
- Meeting rooms
- Facility supervisor room
- Staff rooms
- Security rooms
- Offices
- UPS room
- Electri