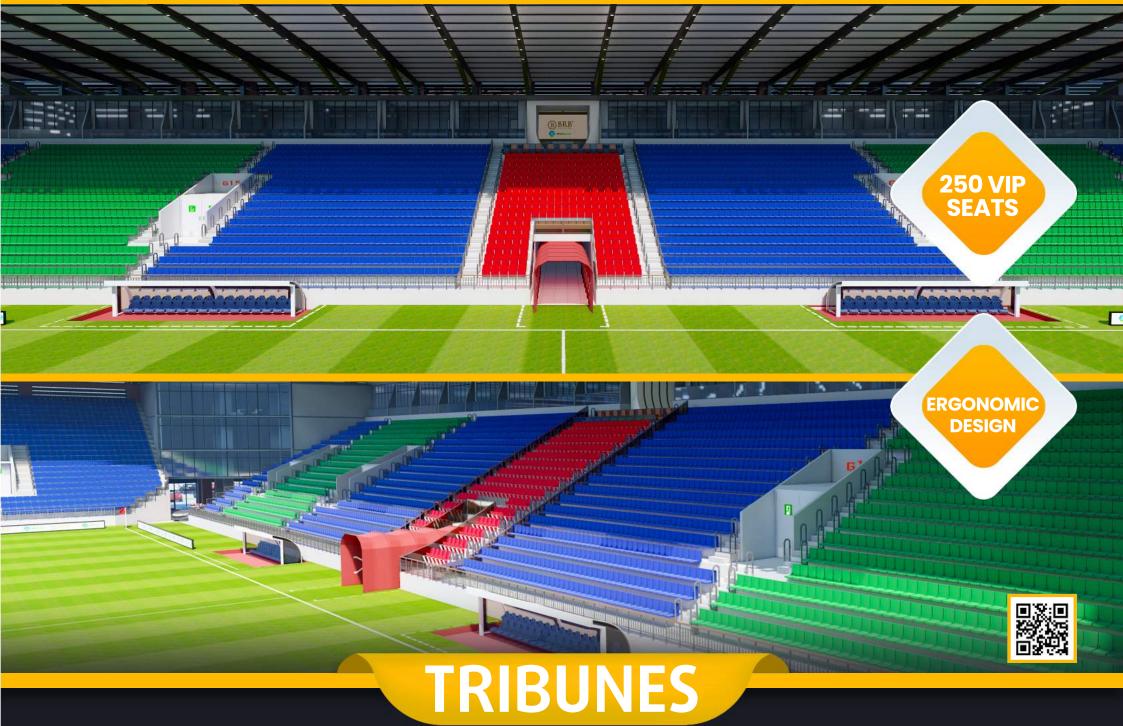

### TRIBUNES ARCHITECTURAL PLAN

reformsports.com

### **TRIBUNES** ARCHITECTURAL PLAN

reformsports.com

6 f y in D

www.reformsports.com

### **TECHNICAL** SPECIFICATIONS

- O 36.000m2 Total construction area
- 3.000m2 indoor construction area
- 7.140m2 FIFA standards football field
- 3.500 m2 Sandwich system running track
- O 30.000 seating capacity roofed tribunes
- 250 VIP Tribunes,
- 20 Protocol Tribunes
- 15 persons loca
- Goal post and nets,
- Corner poles
- Substitute benches
- Referee bench
- Ligthing system
- Led Score Board
- Fire system
- Emergency alert system
- O Car parking area for 250 cars
- Sound system (Optional)