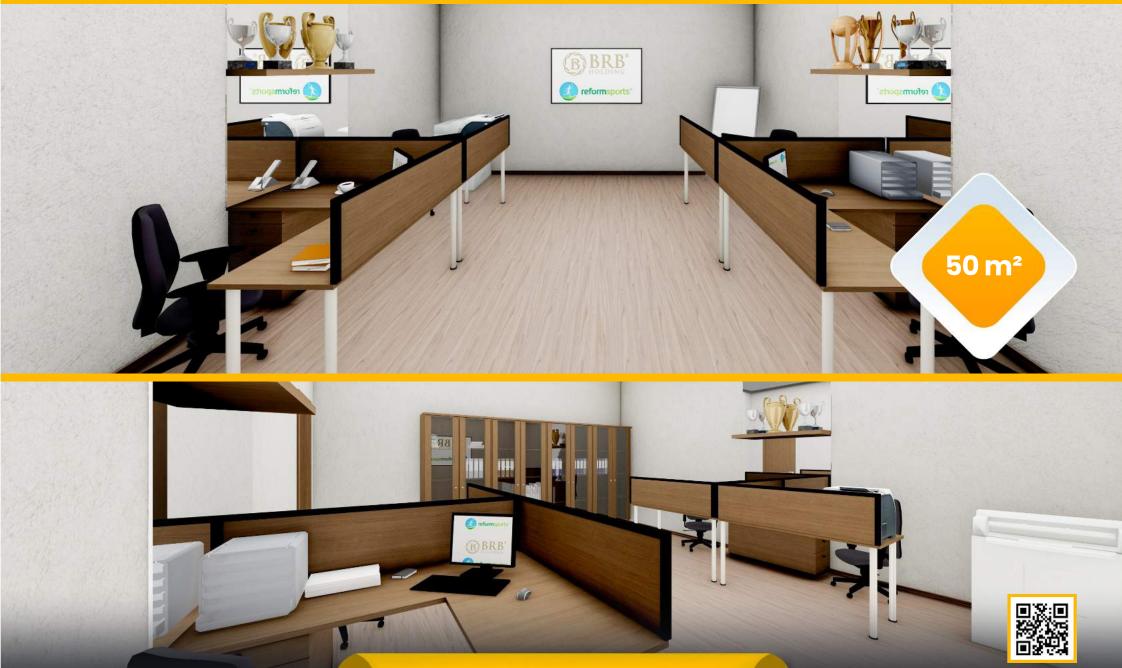

M SPORTS' synthetic turf is produced with new generation monofilament yarns provides high-quality and provides maximum-performance for training and professional football pitches. Delays wear and tear due to modern yarn design and features. For many years; ball roll and bouncing and shock absorbing values remain in accordance with international standards. It doesn't reduce player's performance, it is environmentally friendly and recyclable.





reformsports.com













































info@reformsports.com















### **INTERIOR**





reformsports.com







### **INTERIOR**





reformsports.com







### **LOCKER ROOM**





reformsports.com







### WC & BATHROOM











### **MEDICAL ROOM**











### **SPORTS ACADEMY**





reformsports.com







### **REFEREE ROOM**





reformsports.com







### TECHNICAL DIRECTOR'S ROOM





reformsports.com

































info@reformsports.com





### **GROUND FLOOR** ARCHITECTURAL PLAN







reformsports.com































### TRIBUNES ARCHITECTURAL PLAN







reformsports.com







### **TRIBUNES** ARCHITECTURAL PLAN





reformsports.com









6 f y in D

www.reformsports.com