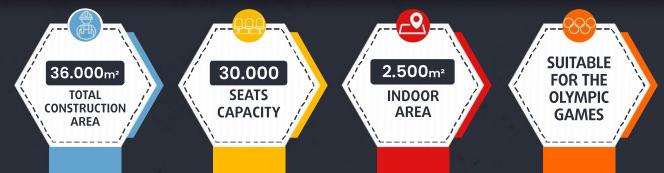

# **30.000 SEATS STADIUM**

### **TECHNICAL** SPECIFICATIONS

- O 36.000m2 Total construction area
- 3.000m2 indoor construction area
- 7.140m2 FIFA standards football field
- 3.500 m2 Sandwich system running track
- O 30.000 seating capacity roofed tribunes
- 250 VIP Tribunes,
- 20 Protocol Tribunes
- 15 persons loca
- Goal post and nets,
- Corner poles
- Substitute benches
- Referee bench
- Ligthing system
- Led Score Board
- Fire system
- Emergency alert system
- O Car parking area for 250 cars
- Sound system (Optional)