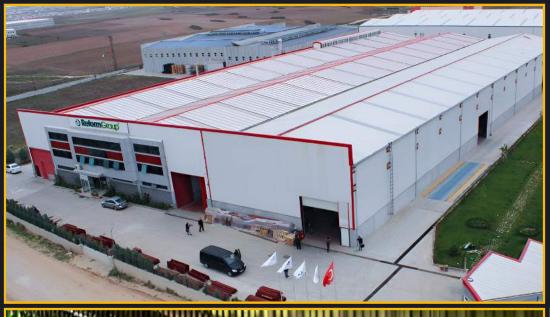

30.000 Seats Stadium

## HEADQUARTER - İSTANBUL/TÜRKİYE

### **REFORM SPORTS**





reformsports.com









TURF PRODUCTION CAPACITY 11.000.000 M<sup>2</sup> / YEAR • RUBBER PRODUCTION CAPACITY 300.000 M<sup>2</sup> / YEAR • STEEL CONSTRUCTION CAPACITY 12.000 TON / YEAR •







reformsports.com





### • WE ARE LEADING •

### • STADIUMS

- SPORTS ARENA
- TURN-KEY SPORTS COMPLEXES
- FIFA FOOTBALL FIELDS
- PROFESSIONAL FOOTBALL FIELDS
- HYBRID TURF FOOTBALL FIELDS
- ATHLETICS TRACKS
- METAL CONSTRUCTION
- INDOOR SPORTS COMPLEXES

- OUTDOOR SPORTS COMPLEXES
- PADEL COURTS
- FOOT 5 COURTS
- BASKETBALL, VOLLEYBALL, HANDBALL, TENNIS COURT
- HOCKEY, CRICKET FIELDS
- GOLF COURSES
- MULTISPORT FLOORING
- LANDSCAPING
- **CHILDREN PLAY GROUNDS**





reformsports.com





### WHY REFORM SPORTS?

### OVER 30 YEARS OF EXPERIENCE

- TURN-KEY SOLUTIONS
- FLEXIBILITY AND FAST DELIVERY
- ENVIRONMENTALLY FR