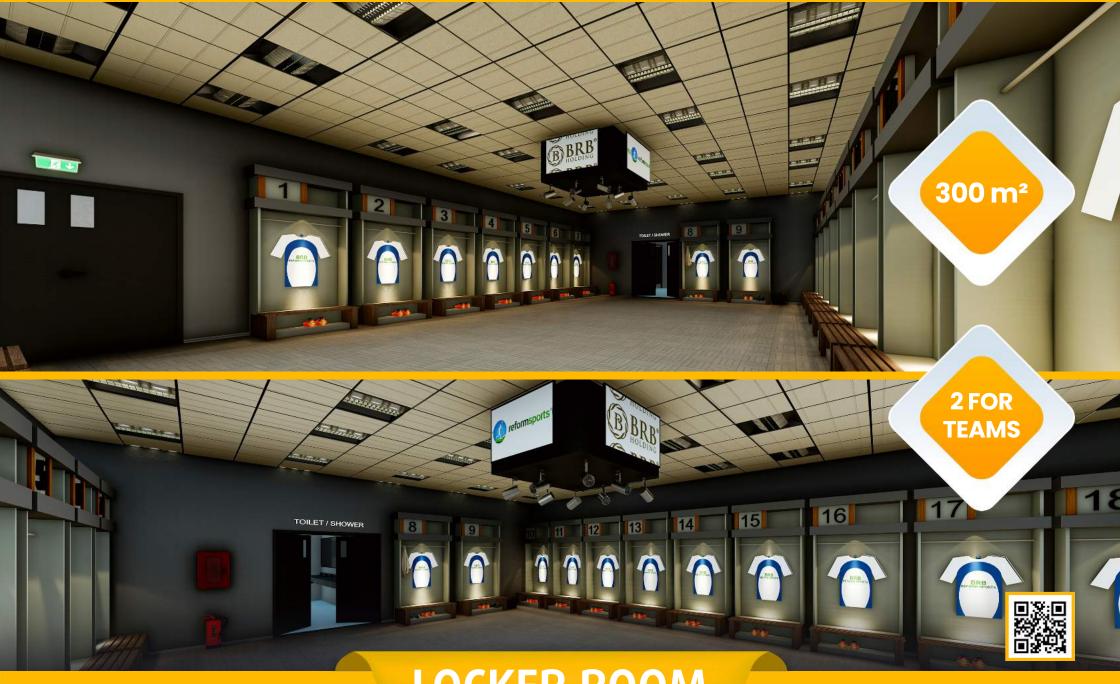

options and unique characteristics



Long Lasting

Artificial turfs are easy to maintain and cheap, as well as have a very long life with low maintenance

REFORM SPORTS' synthetic turf is produced with new generation monofilament yarns provides high-quality and provides maximum-performance for training and professional football pitches. Delays wear and tear due to modern yarn design and features. For many years; ball roll and bouncing and shock absorbing values remain in accordance with international standards. It doesn't reduce player's performance, it is environmentally friendly and recyclable.





reformsports.com













































info@reformsports.com















### **INTERIOR**





reformsports.com







### **INTERIOR**





reformsports.com







### **LOCKER ROOM**





reformsports.com







### WC & BATHROOM











### **MEDICAL ROOM**











### **SPORTS ACADEMY**





reformsports.com







### **REFEREE ROOM**





reformsports.com







### TECHNICAL DIRECTOR'S ROOM





reformsports.com

































info@reformsports.com





### **GROUND FLOOR** ARCHITECTURAL PLAN







reformsports.com































### TRIBUNES ARCHITECTURAL PLAN







reformsports.com







### **TRIBUNES** ARCHITECTURAL PLAN





reformsports.com









6 f y in D

www.reformsports.com