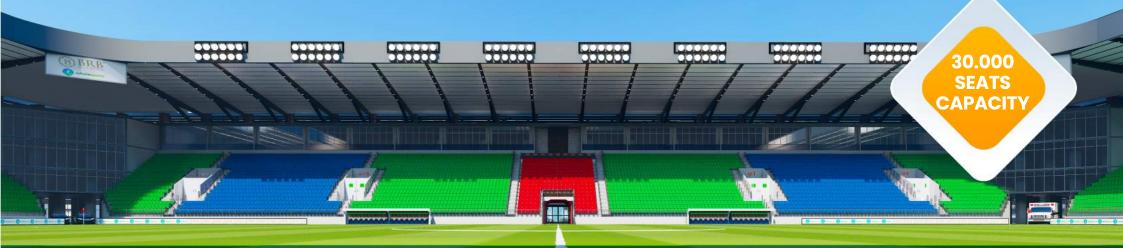

30.000 Seats Stadium

# **30.000 SEATS STADIUM**

### 100.00 II THE REAL ► **STADIUM**

- Football and athletics playgrounds in accordance with the FIFA and IAAF standards.
- Large circulation area on the ground floor that can accommodate the general public.
- Covered Tribunes, technical rooms, cafes and offices.

### **TECHNICAL** SPECIFICATIONS

- O 36.000m2 Total construction area
- 3.000m2 indoor construction area
- 7.140m2 FIFA standards football field
- 3.500 m2 Sandwich system running track
- O 30.000 seating capacity roofed tribunes
- 250 VIP Tribunes,
- 20 Protocol Tribunes
- 15 persons loca
- Goal post and nets,
- Corner poles
- Substitute benches
- Referee bench
- Ligthing system
- Led Score Board
- Fire system
- Emergency alert system
- O Car parking area for 250 cars
- Sound system (Optional)