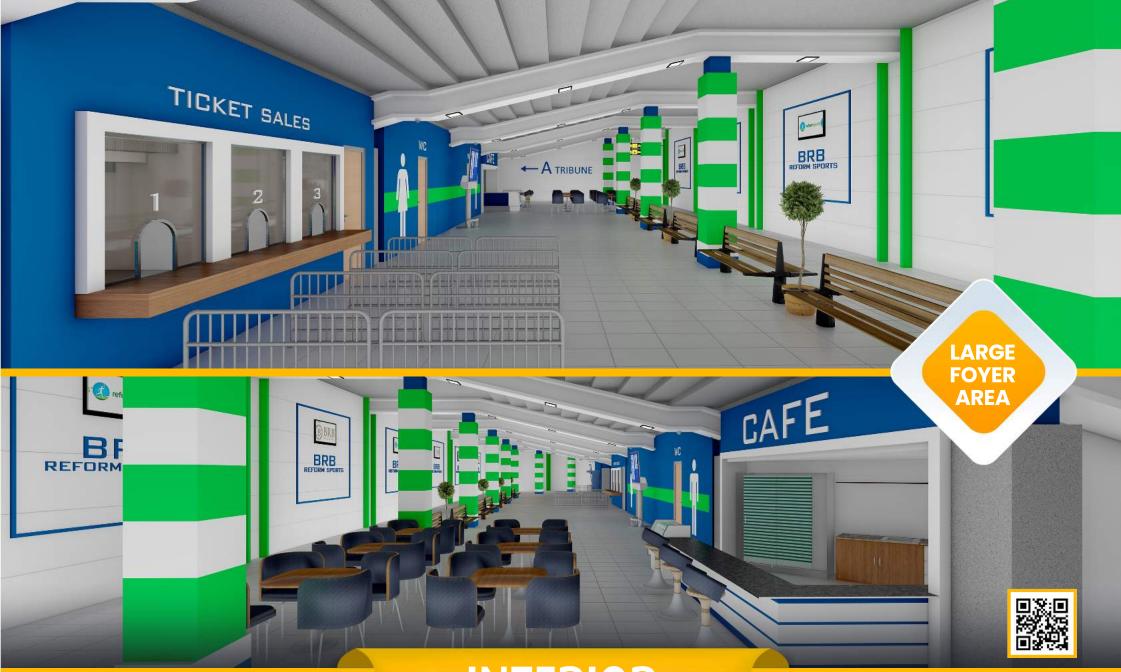

### **INTERIOR**

reformsports.com

### **LIVING** AREAS

- Cafeterias
- Fitnes center
- Locker rooms
- Referee locker rooms
- Public restrooms
- Disbaled restrooms
- Observers and representatives rooms
- Meeting rooms
- Facility supervisor room
- Staff rooms
- Security rooms
- Offices
- UPS room
- Electricity controlling room
- Camera System (Optional)
- Card access control system (Optional)
- Generator (Optional)