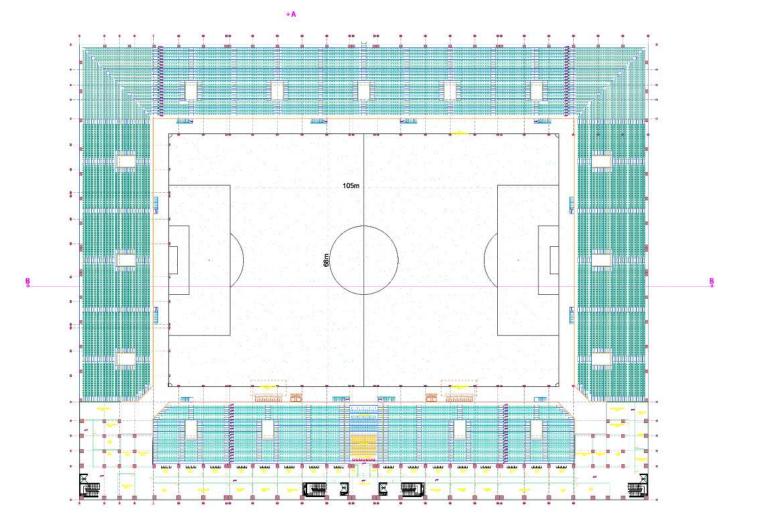

### **GROUND FLOOR** ARCHITECTURAL PLAN

reformsports.com

### **TECHNICAL** SPECIFICATIONS

- O 36.000m2 Total construction area
- 3.000m2 indoor construction area
- 7.140m2 FIFA standards football field
- 3.500 m2 Sandwich system running track
- O 30.000 seating capacity roofed tribunes
- 250 VIP Tribunes,
- 20 Protocol Tribunes
- 15 persons loca
- Goal post and nets,
- Corner poles
- Substitute benches
- Referee bench
- Ligthing system
- Led Score Board
- Fire system
- Emergency alert system
- O Car parking area for 250 cars
- Sound system (Optional)

### 100.00 II THE REAL ► **STADIUM**

- Football and athletics playgrounds in accordance with the FIFA and IAAF standards.
- Large circulation area on the ground floor that can accommodate the general public.
- Covered Tribunes, technical rooms, cafes and offices.