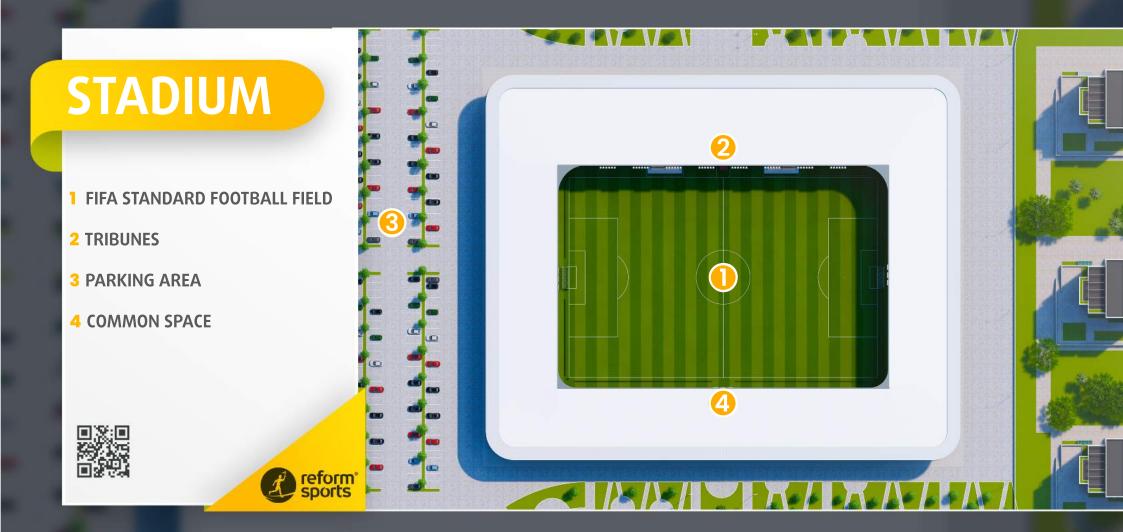

### 100.00 II THE REAL ► **STADIUM**

- Football and athletics playgrounds in accordance with the FIFA and IAAF standards.
- Large circulation area on the ground floor that can accommodate the general public.
- Covered Tribunes, technical rooms, cafes and offices.

### **STADIUM**