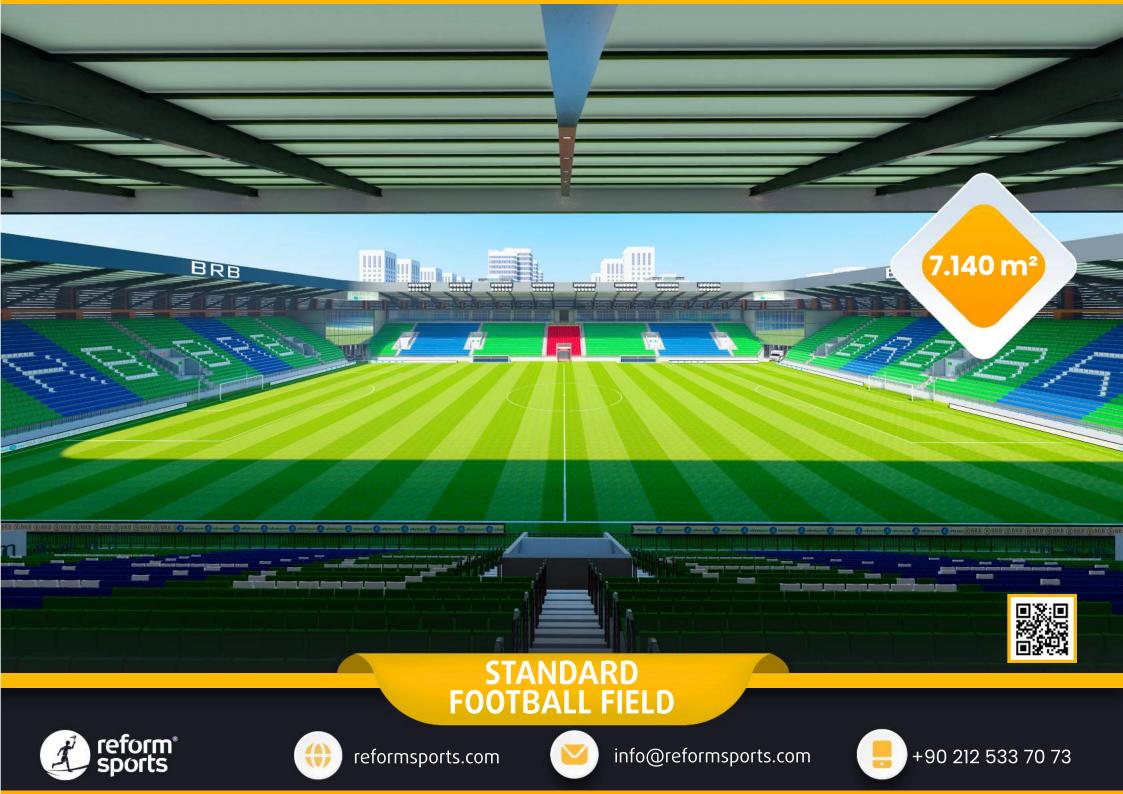

# **30.000 SEATS STADIUM**

### 100.00 II THE REAL ► **STADIUM**

- Football and athletics playgrounds in accordance with the FIFA and IAAF standards.
- Large circulation area on the ground floor that can accommodate the general public.
- Covered Tribunes, technical rooms, cafes and offices.

### **TECHNICAL** SPECIFICATIONS

- O 36.000m2 Total construction area
- 3.000m2 indoor construction area
- 7.140m2 FIFA standards football field
- 3.500 m2 Sandwich system running track
- O 30.000 seating capacity roofed tribunes
- 250 VIP Tribunes,
- 20 Protocol Tribunes
- 15 persons loca
- Goal post and nets,
- Corner poles
- Substitute benches
- Referee bench
- Ligthing system
- Led Score Board
- Fire system
- Emergency alert system
- O Car parking area for 250 cars
- Sound system (Optional)