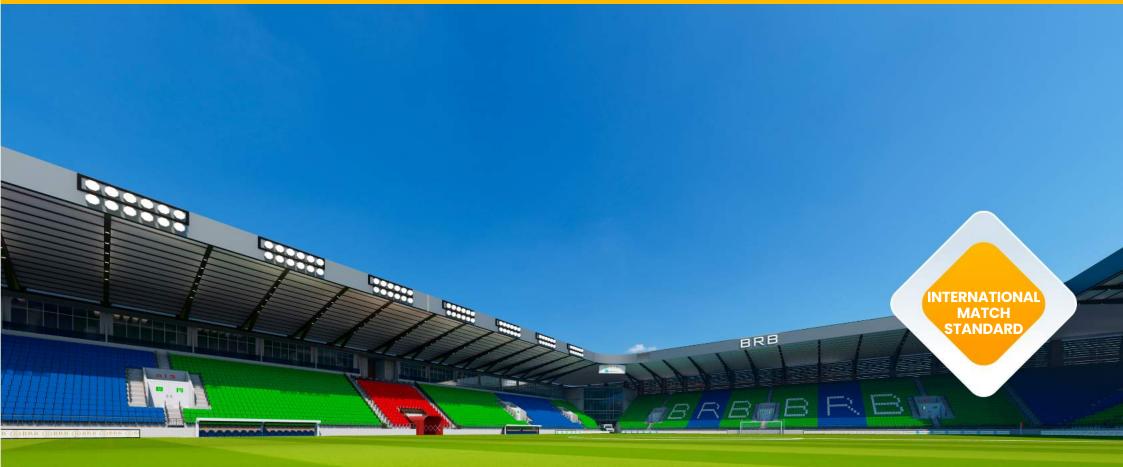

### 100.00 II THE REAL ► **STADIUM**

- Football and athletics playgrounds in accordance with the FIFA and IAAF standards.
- Large circulation area on the ground floor that can accommodate the general public.
- Covered Tribunes, technical rooms, cafes and offices.

### **TECHNICAL** SPECIFICATIONS

- O 36.000m2 Total construction area
- 3.000m2 indoor construction area
- 7.140m2 FIFA standards football field
- 3.500 m2 Sandwich system running track
- O 30.000 seating capacity roofed tribunes
- 250 VIP Tribunes,
- 20 Protocol Tribunes
- 15 persons loca
- Goal post and nets,
- Corner poles
- Substitute benches
- Referee bench
- Ligthing system
- Led Score Board
- Fire system
- Emergency alert system
- O Car parking area for 250 cars
- Sound system (Optional)