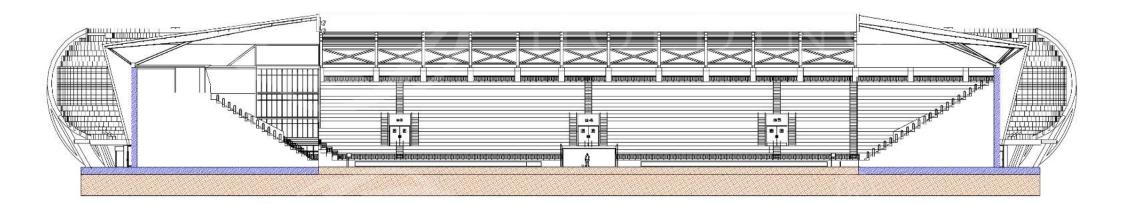

### TRIBUNES ARCHITECTURAL PLAN

reformsports.com

### **TRIBUNES** ARCHITECTURAL PLAN

reformsports.com

6 f y in D

www.reformsports.com

### **TECHNICAL** SPECIFICATIONS

- O 36.000m2 Total construction area
- 3.000m2 indoor construction area
- 7.140m2 FIFA standards football field
- 3.500 m2 Sandwich system running track
- O 30.000 seating capacity roofed tribunes
- 250 VIP Tribunes,
- 20 Protocol Tribunes
- 15 persons loca
- Goal post and nets,
- Corner poles
- Substitute benches
- Referee bench
- Ligthing system
- Led Score Board
- Fire system
- Emergency alert system
- O Car parking area for 250 cars
- Sound system (Optional)