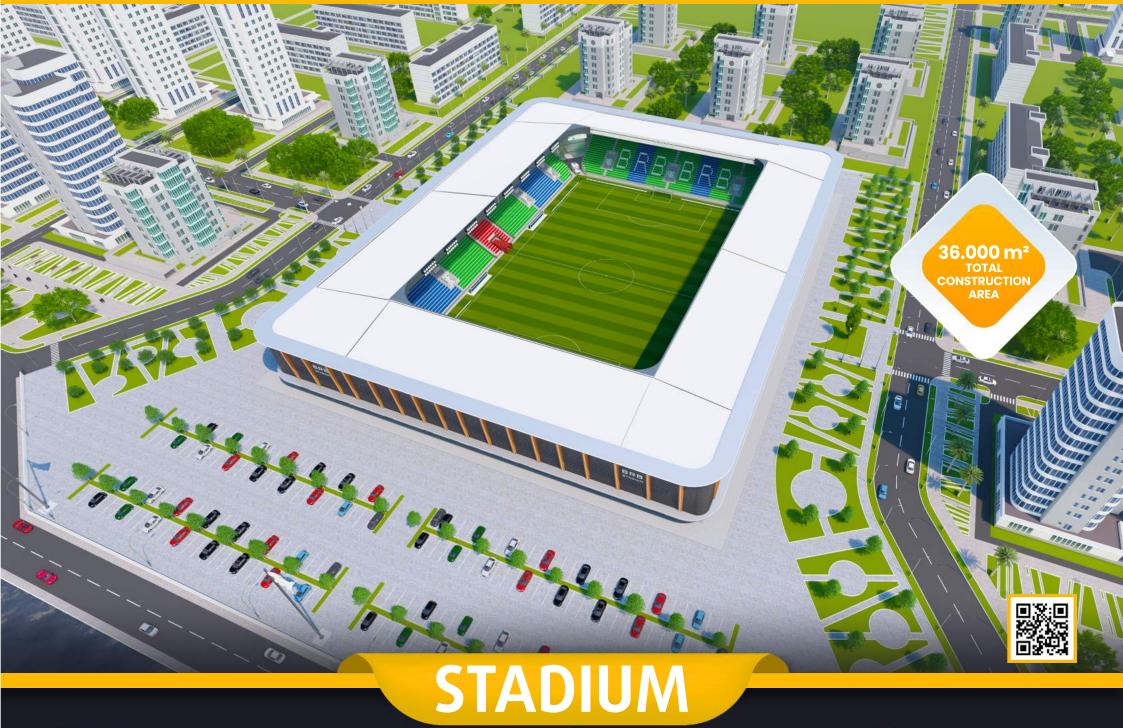

# **30.000 SEATS STADIUM**

### 100.00 II THE REAL ► **STADIUM**

- Football and athletics playgrounds in accordance with the FIFA and IAAF standards.
- Large circulation area on the ground floor that can accommodate the general public.
- Covered Tribunes, technical rooms, cafes and offices.

### **TECHNICAL** SPECIFICATIONS

- O 36.000m2 Total construction area
- 3.000m2 indoor construction area
- 7.140m2 FIFA standards football field
- 3.500 m2 Sandwich system running track
- O 30.000 seating capacity roofed tribunes
- 250 VIP Tribunes,
- 20 Protocol Tribunes
- 15 persons loca
- Goal post and nets,
- Corner poles
- Substitute benches
- Referee bench
- Ligthing system
- Led Score Board
- Fire system
- Emergency alert system
- O Car parking area for 250 cars
- Sound system (Optional)