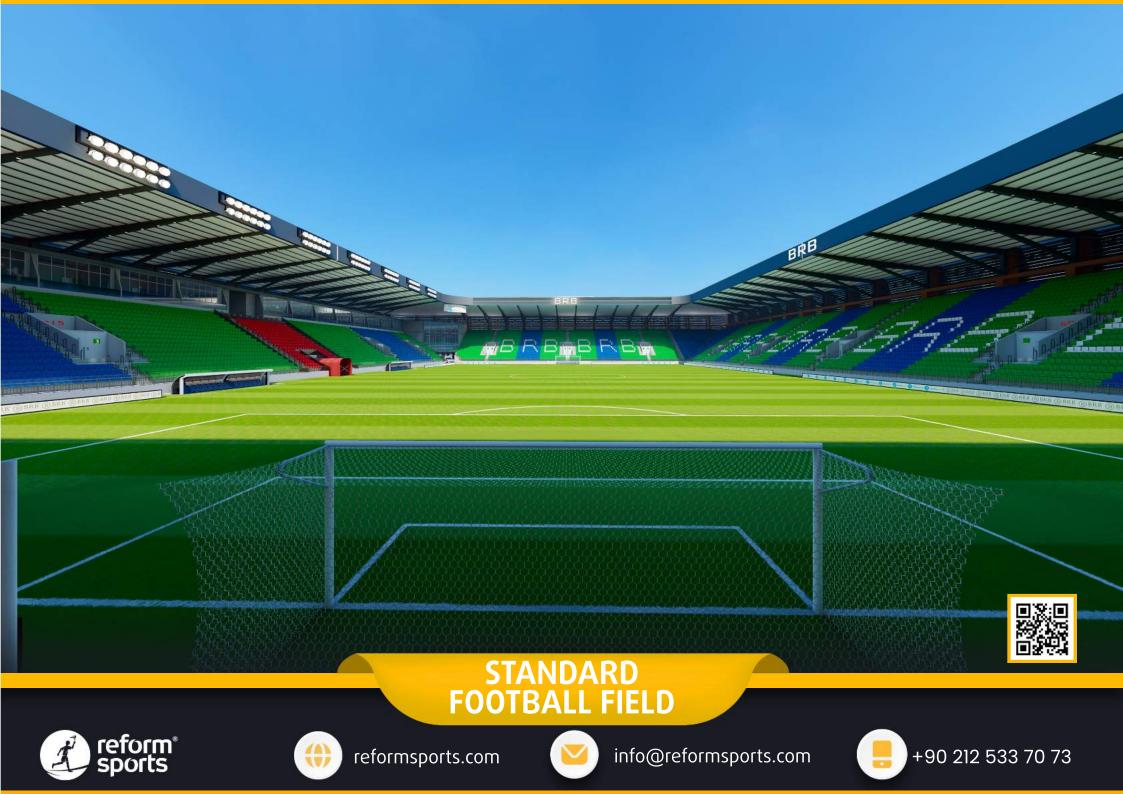

### 100.00 II THE REAL ► **STADIUM**

- Football and athletics playgrounds in accordance with the FIFA and IAAF standards.
- Large circulation area on the ground floor that can accommodate the general public.
- Covered Tribunes, technical rooms, cafes and offices.

### **TECHNICAL** SPECIFICATIONS

- O 36.000m2 Total construction area
- 3.000m2 indoor construction area
- 7.140m2 FIFA standards football field
- 3.500 m2 Sandwich system running track
- O 30.000 seating capacity roofed tribunes
- 250 VIP Tribunes,
- 20 Protocol Tribunes
- 15 persons loca
- Goal post and nets,
- Corner poles
- Substitute benches
- Referee bench
- Ligthing system
- Led Score Board
- Fire system
- Emergency alert system
- O Car parking area for 250 cars
- Sound system (Optional)