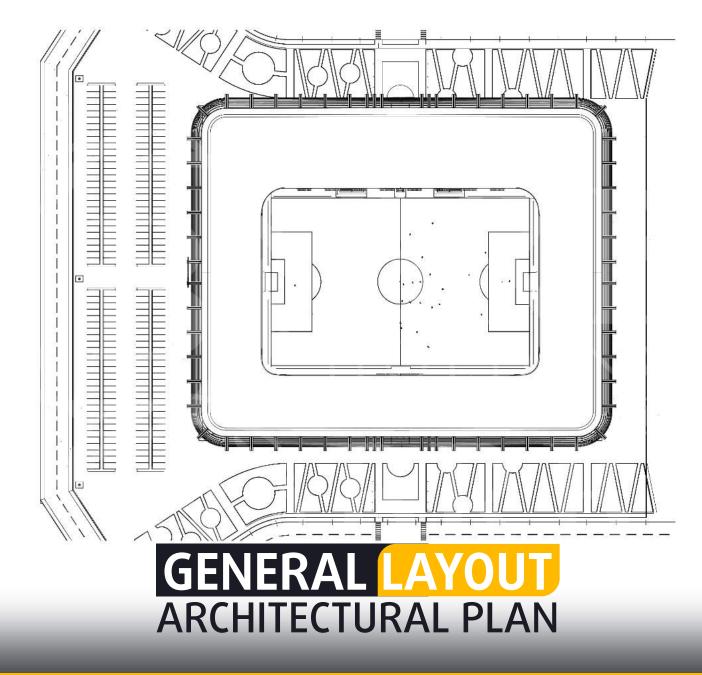

# **30.000 SEATS STADIUM**

### 100.00 II THE REAL ► **STADIUM**

- Football and athletics playgrounds in accordance with the FIFA and IAAF standards.
- Large circulation area on the ground floor that can accommodate the general public.
- Covered Tribunes, technical rooms, cafes and offices.

### **TECHNICAL** SPECIFICATIONS

- O 36.000m2 Total construction area
- 3.000m2 indoor construction area
- 7.140m2 FIFA standards football field
- 3.500 m2 Sandwich system running track
- O 30.000 seating capacity roofed tribunes
- 250 VIP Tribunes,
- 20 Protocol Tribunes
- 15 persons loca
- Goal post and nets,
- Corner poles
- Substitute benches
- Referee bench
- Ligthing system
- Led Score Board
- Fire system
- Emergency alert system
- O Car parking area for 250 cars
- Sound system (Optional)