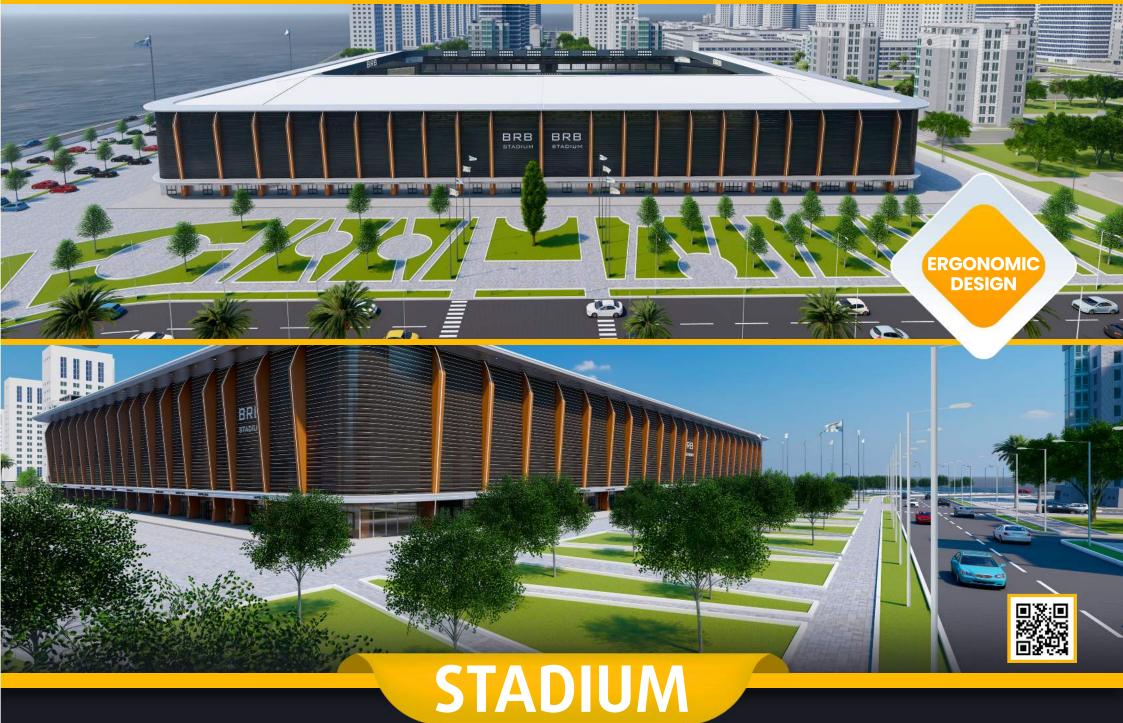

# **30.000 SEATS STADIUM**

### 100.00 II THE REAL ► **STADIUM**

- Football and athletics playgrounds in accordance with the FIFA and IAAF standards.
- Large circulation area on the ground floor that can accommodate the general public.
- Covered Tribunes, technical rooms, cafes and offices.

### **STADIUM**

### **TECHNICAL** SPECIFICATIONS

- O 36.000m2 Total construction area
- 3.000m2 indoor construction area
- 7.140m2 FIFA standards football field
- 3.500 m2 Sandwich system running track
- O 30.000 seating capacity roofed tribunes
- 250 VIP Tribunes,
- 20 Protocol Tribunes
- 15 persons loca
- Goal post and nets,
- Corner poles
- Substitute benches
- Referee bench
- Ligthing system
- Led Score Board
- Fire system
- Emergency alert system
- O Car parking area for 250 cars
- Sound system (Optional)

### **LIVING** AREAS

- Cafeterias
- Fitnes center
- Locker rooms
- Referee locker rooms
- Public restrooms
- Disbaled restrooms
- Observers and representatives rooms
- Meeting rooms
- Facility supervisor room
- Staff rooms
- Security rooms
- Offices
- UPS room
- Electricity controlling room
- Camera System (Optional)
- Card access control system (Optional)
- Generator (Optional)