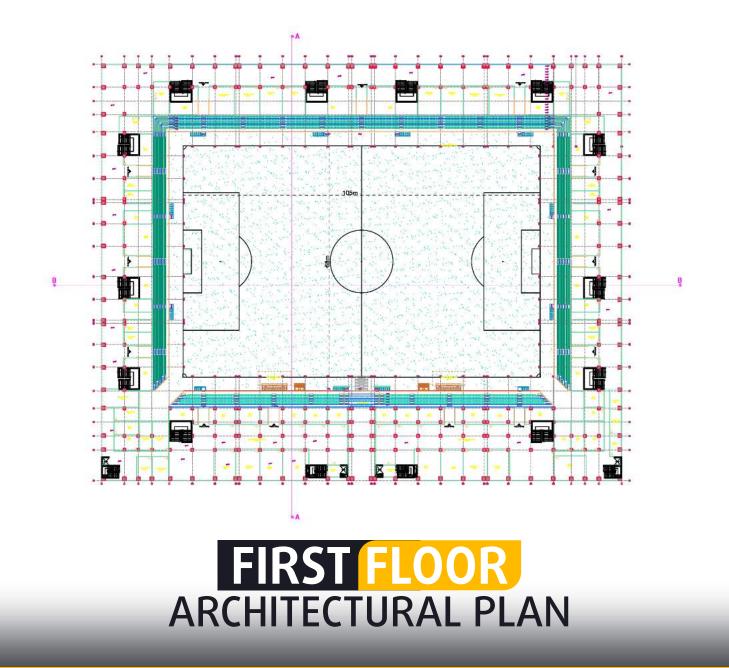

### **TECHNICAL** SPECIFICATIONS

- O 36.000m2 Total construction area
- 3.000m2 indoor construction area
- 7.140m2 FIFA standards football field
- 3.500 m2 Sandwich system running track
- O 30.000 seating capacity roofed tribunes
- 250 VIP Tribunes,
- 20 Protocol Tribunes
- 15 persons loca
- Goal post and nets,
- Corner poles
- Substitute benches
- Referee bench
- Ligthing system
- Led Score Board
- Fire system
- Emergency alert system
- O Car parking area for 250 cars
- Sound system (Optional)

### **LIVING** AREAS

- Cafeterias
- Fitnes center
- Locker rooms
- Referee locker rooms
- Public restrooms
- Disbaled restrooms
- Observers and representatives rooms
- Meeting rooms
- Facility supervisor room
- Staff rooms
- Security rooms
- Offices
- UPS room
- Electricity controlling room
- Camera System (Optional)
- Card access control system (Optional)
- Generator (Optional)