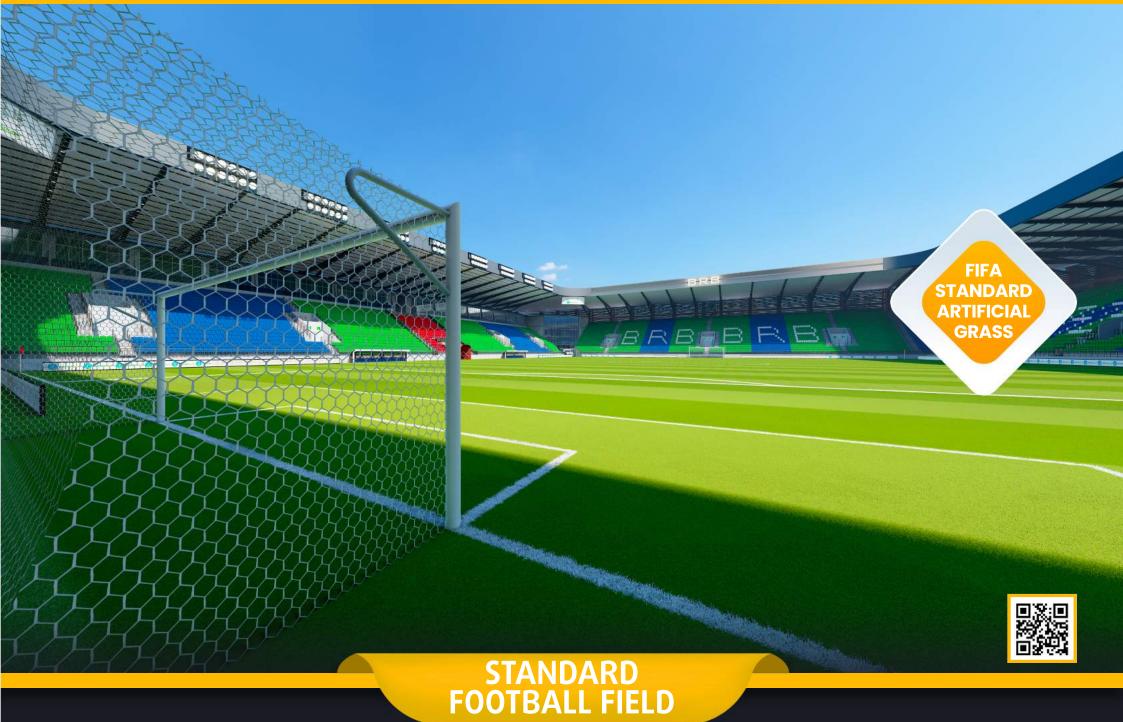

### **TECHNICAL** SPECIFICATIONS

- O 36.000m2 Total construction area
- 3.000m2 indoor construction area
- 7.140m2 FIFA standards football field
- 3.500 m2 Sandwich system running track
- O 30.000 seating capacity roofed tribunes
- 250 VIP Tribunes,
- 20 Protocol Tribunes
- 15 persons loca
- Goal post and nets,
- Corner poles
- Substitute benches
- Referee bench
- Ligthing system
- Led Score Board
- Fire system
- Emergency alert system
- O Car parking area for 250 cars
- Sound system (Optional)

### Natural Appearance

It is produced with monofilament yarns for aesthetic and more natural appearance

### High UV Resistance

It is produced with special UV resistant additive. Besides being resistant to UV rays, it is also resistant to cold weather