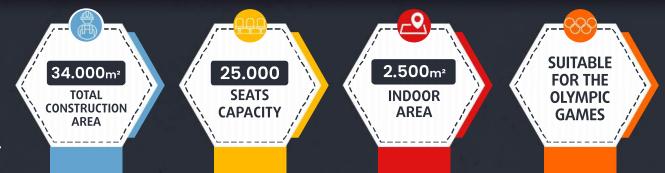

# **25.000 SEATS STADIUM**

### **TECHNICAL** SPECIFICATIONS

- O 34.000m2 Total construction area
- 2.500m2 indoor area
- 7.140m2 FIFA standards football field
- 3.500 m2 Sandwich system running track
- 25.000 seating capacity roofed tribunes
- 250 VIP Tribunes,
- 30 Protocol Tribunes
- 15 persons loca
- Goal post and nets,
- Corner poles
- Substitute benches
- Referee bench
- Ligthing system
- Led Score Board
- Fire system
- Emergency alert system
- O Car parking area for 250 cars
- Sound system (Optional)