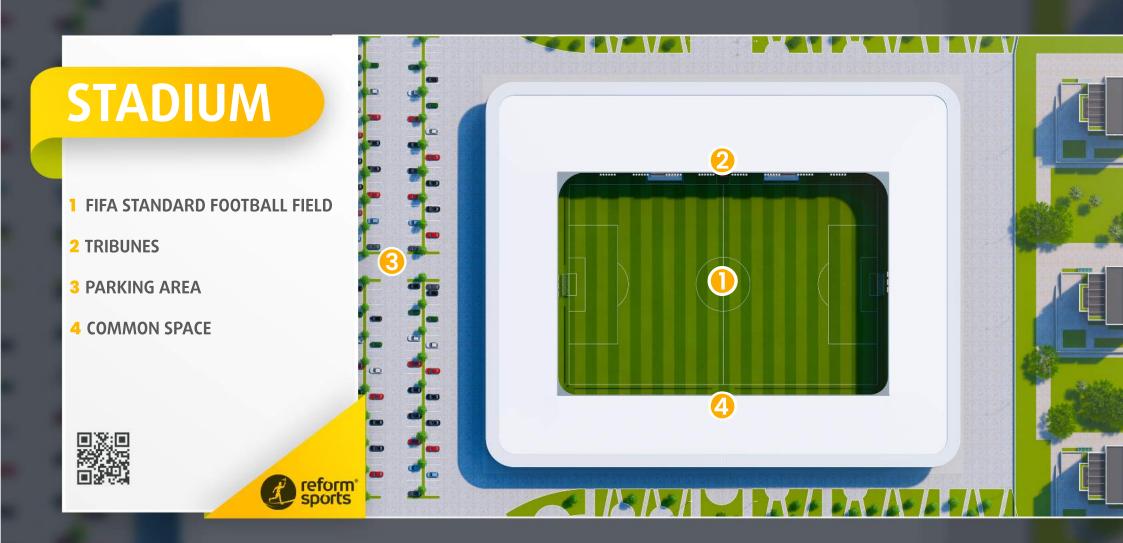

# 100.00 II THE REAL ► **STADIUM**

- Football and athletics playgrounds in accordance with the FIFA and IAAF standards.
- Large circulation area on the ground floor that can accommodate the general public.
- Covered Tribunes, technical rooms, cafes and offices.

# **STADIUM**