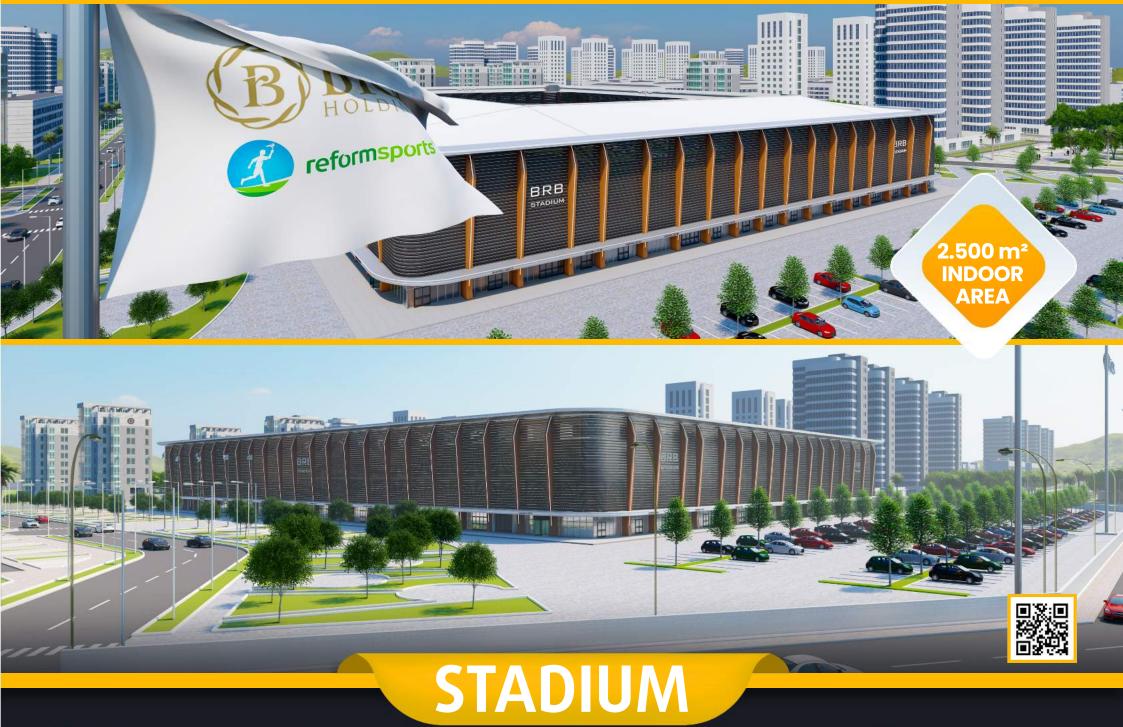

# **STADIUM**

### **TECHNICAL** SPECIFICATIONS

- O 34.000m2 Total construction area
- 2.500m2 indoor area
- 7.140m2 FIFA standards football field
- 3.500 m2 Sandwich system running track
- 25.000 seating capacity roofed tribunes
- 250 VIP Tribunes,
- 30 Protocol Tribunes
- 15 persons loca
- Goal post and nets,
- Corner poles
- Substitute benches
- Referee bench
- Ligthing system
- Led Score Board
- Fire system
- Emergency alert system
- O Car parking area for 250 cars
- Sound system (Optional)