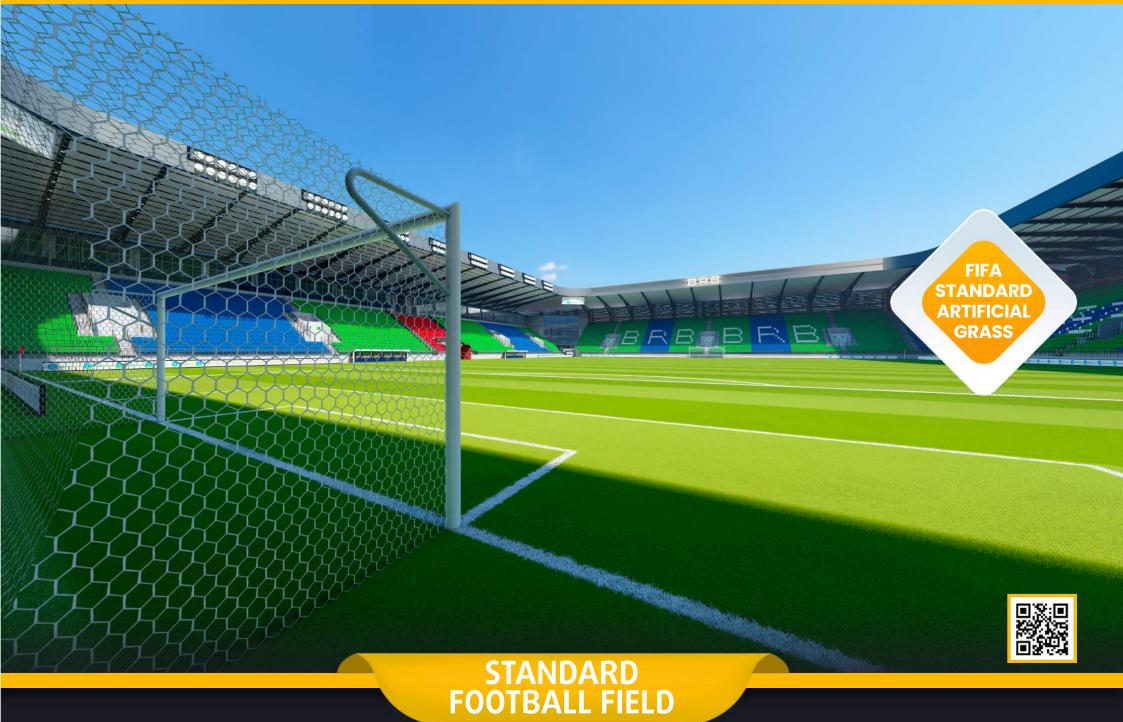

# **25.000 SEATS STADIUM**

# 100.00 II THE REAL ► **STADIUM**

- Football and athletics playgrounds in accordance with the FIFA and IAAF standards.
- Large circulation area on the ground floor that can accommodate the general public.
- Covered Tribunes, technical rooms, cafes and offices.

### **TECHNICAL** SPECIFICATIONS

- O 34.000m2 Total construction area
- 2.500m2 indoor area
- 7.140m2 FIFA standards football field
- 3.500 m2 Sandwich system running track
- 25.000 seating capacity roofed tribunes
- 250 VIP Tribunes,
- 30 Protocol Tribunes
- 15 persons loca
- Goal post and nets,
- Corner poles
- Substitute benches
- Referee bench
- Ligthing system
- Led Score Board
- Fire system
- Emergency alert system
- O Car parking area for 250 cars
- Sound system (Optional)