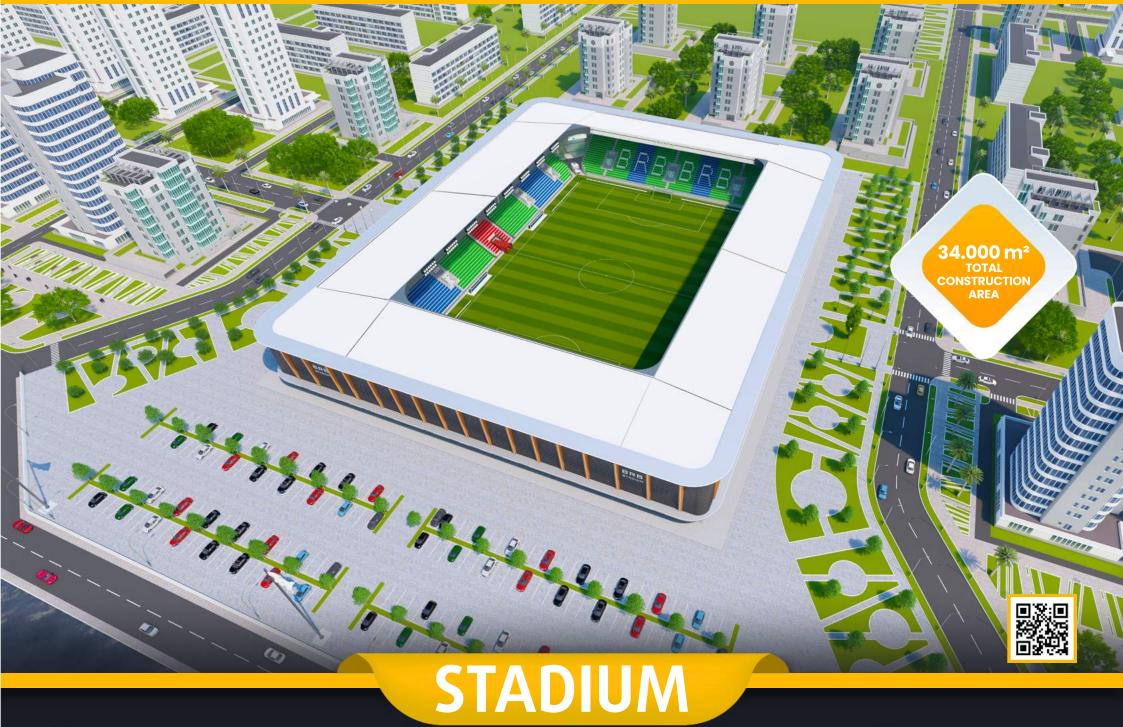

# **25.000 SEATS STADIUM**

# 100.00 II THE REAL ► **STADIUM**

- Football and athletics playgrounds in accordance with the FIFA and IAAF standards.
- Large circulation area on the ground floor that can accommodate the general public.
- Covered Tribunes, technical rooms, cafes and offices.

# **STADIUM**

### **TECHNICAL** SPECIFICATIONS

- O 34.000m2 Total construction area
- 2.500m2 indoor area
- 7.140m2 FIFA standards football field
- 3.500 m2 Sandwich system running track
- 25.000 seating capacity roofed tribunes
- 250 VIP Tribunes,
- 30 Protocol Tribunes
- 15 persons loca
- Goal post and nets,
- Corner poles
- Substitute benches
- Referee bench
- Ligthing system
- Led Score Board
- Fire system
- Emergency alert system
- O Car parking area for 250 cars
- Sound system (Optional)