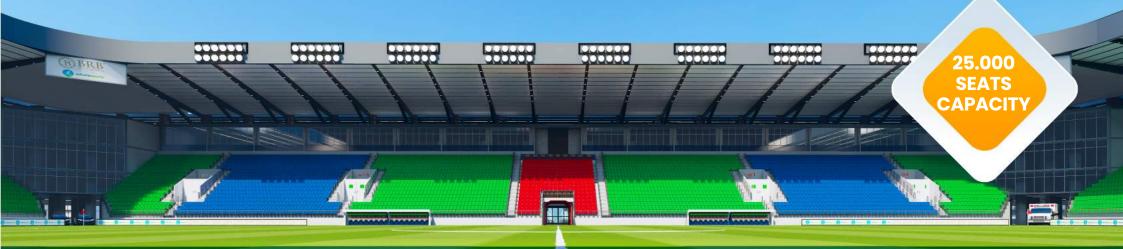

25.000 Seats Stadium

# **25.000 SEATS STADIUM**

# 100.00 II THE REAL ► **STADIUM**

- Football and athletics playgrounds in accordance with the FIFA and IAAF standards.
- Large circulation area on the ground floor that can accommodate the general public.
- Covered Tribunes, technical rooms, cafes and offices.

### **TECHNICAL** SPECIFICATIONS

- O 34.000m2 Total construction area
- 2.500m2 indoor area
- 7.140m2 FIFA standards football field
- 3.500 m2 Sandwich system running track
- 25.000 seating capacity roofed tribunes
- 250 VIP Tribunes,
- 30 Protocol Tribunes
- 15 persons loca
- Goal post and nets,
- Corner poles
- Substitute benches
- Referee bench
- Ligthing system
- Led Score Board
- Fire system
- Emergency alert system
- O Car parking area for 250 cars
- Sound system (Optional)