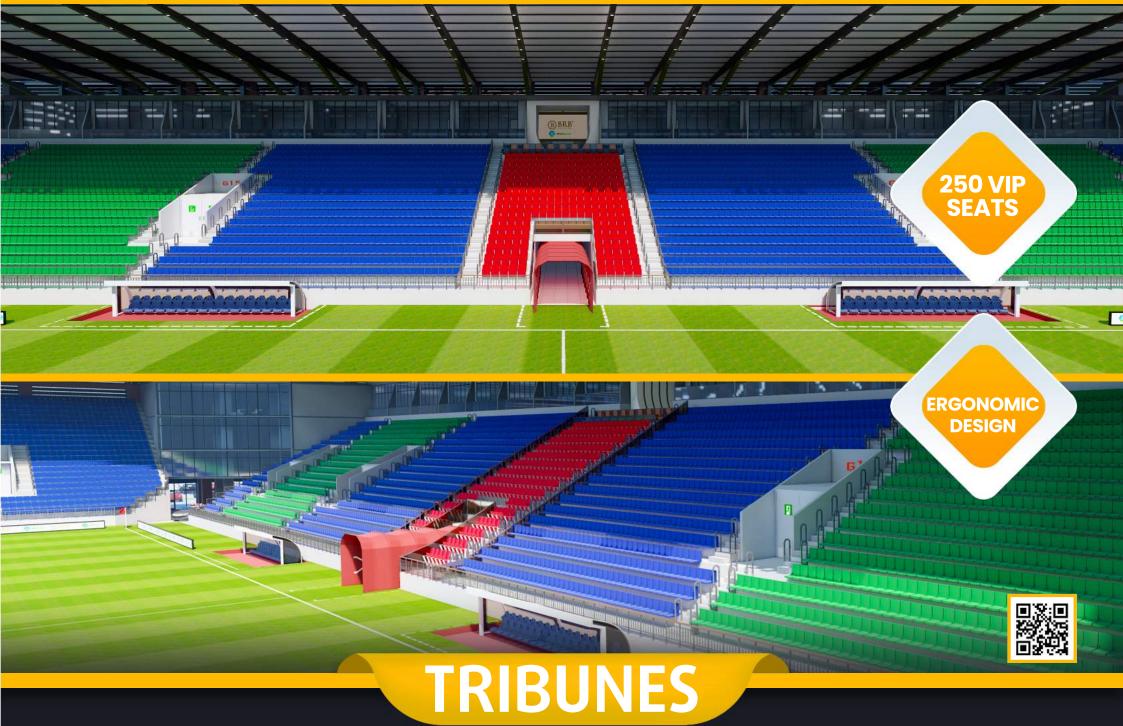

### **High UV Resistance**

It is produced with special UV resistant additive. Besides being resistant to UV rays, it is also resistant to cold weather

TRIBUNES

info@reformsports.com

### **TECHNICAL** SPECIFICATIONS

- O 34.000m2 Total construction area
- 2.500m2 indoor area
- 7.140m2 FIFA standards football field
- 3.500 m2 Sandwich system running track
- 25.000 seating capacity roofed tribunes
- 250 VIP Tribunes,
- 30 Protocol Tribunes
- 15 persons loca
- Goal post and nets,
- Corner poles
- Substitute benches
- Referee bench
- Ligthing system
- Led Score Board
- Fire system
- Emergency alert system
- O Car parking area for 250 cars
- Sound system (Optional)