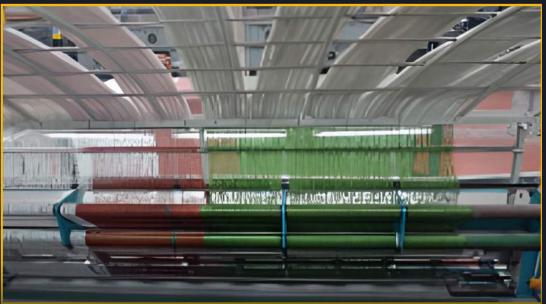

info@reformsports.com

pone

**REFORM SPORTS' synthetic turf is produced with new generation** monofilament yarns provides high-quality and provides maximum-performance for training and professional football pitches. Delays wear and tear due to modern yarn design and features. For many years; ball roll and bouncing and shock absorbing values remain in accordance with international standards. It doesn't reduce player's performance, it is environmentally friendly and recyclable.