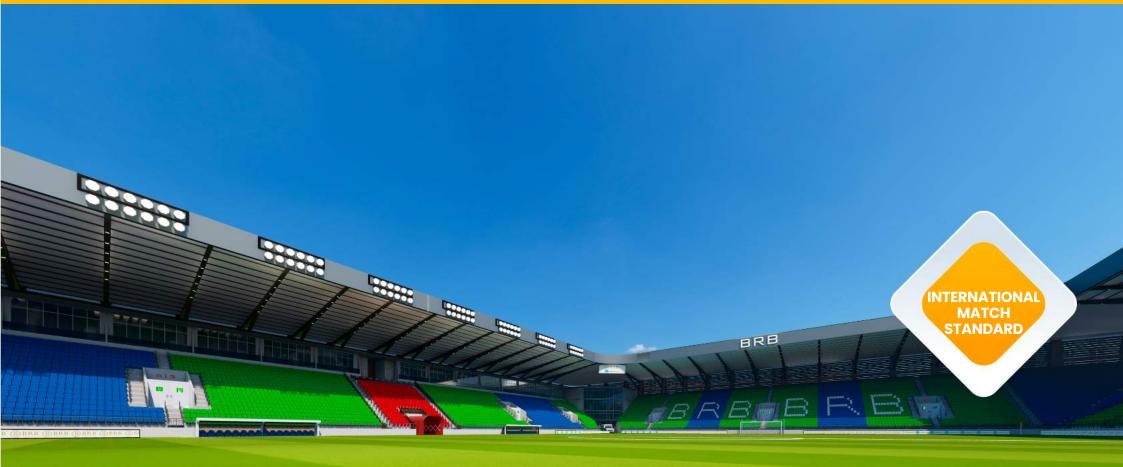

# **25.000 SEATS STADIUM**

# 100.00 II THE REAL ► **STADIUM**

- Football and athletics playgrounds in accordance with the FIFA and IAAF standards.
- Large circulation area on the ground floor that can accommodate the general public.
- Covered Tribunes, technical rooms, cafes and offices.