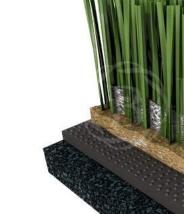

info@reformsports.com

pone

**REFORM SPORTS' synthetic turf is produced with new generation** monofilament yarns provides high-quality and provides maximum-performance for training and professional football pitches. Delays wear and tear due to modern yarn design and features. For many years; ball roll and bouncing and shock absorbing values remain in accordance with international standards. It doesn't reduce player's performance, it is environmentally friendly and recyclable.

Resistant

It is produced with

monofilament yarns for aesthetic and more natural appearance