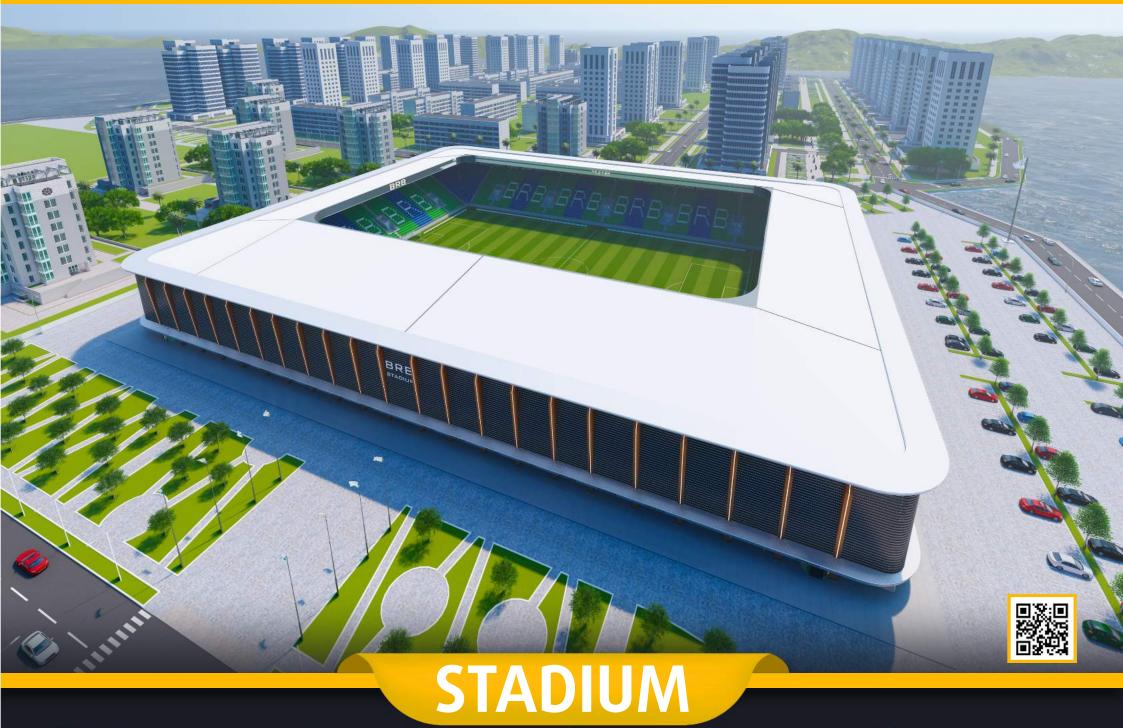

| BALKANS   |            |  |  |  |
|-----------|------------|--|--|--|
| TÜRKİYE   | CROATIA    |  |  |  |
| BOSNIA    | ALBANIA    |  |  |  |
| BULGARIA  | GREECE     |  |  |  |
| ROMANIA   | SERBIA     |  |  |  |
| KOSOVO    | SLOVENIA   |  |  |  |
| MACEDONIA | MONTENEGRO |  |  |  |

### **MIDDLE EAST**

| SAUDI ARABIA | BAHRAIN |
|--------------|---------|
| KUWAIT       | YEMEN   |
| QATAR        | LEBANON |
| UAE          | JORDAN  |
| OMAN         | CYPRUS  |
| IRAQ         | ККТС    |



# **25.000 SEATS STADIUM**

# 100.00 II THE REAL ► **STADIUM**

- Football and athletics playgrounds in accordance with the FIFA and IAAF standards.
- Large circulation area on the ground floor that can accommodate the general public.
- Covered Tribunes, technical rooms, cafes and offices.















# **STADIUM**

### **TECHNICAL** SPECIFICATIONS

- O 34.000m2 Total construction area
- 2.500m2 indoor area
- 7.140m2 FIFA standards football field
- 3.500 m2 Sandwich system running track
- 25.000 seating capacity roofed tribunes
- 250 VIP Tribunes,
- 30 Protocol Tribunes
- 15 persons loca
- Goal post and nets,
- Corner poles
- Substitute benches
- Referee bench
- Ligthing system
- Led Score Board
- Fire system
- Emergency alert system
- O Car parking area for 250 cars
- Sound system (Optional)

### **LIVING** AREAS

- Cafeterias
- Fitnes center
- Locker rooms
- Referee locker rooms
- Public restrooms
- Disbaled restrooms
- Observers and representatives rooms
- Meeting rooms
- Facility supervisor room
- Staff rooms
- Security rooms
- Offices
- UPS room
- Electricity controlling