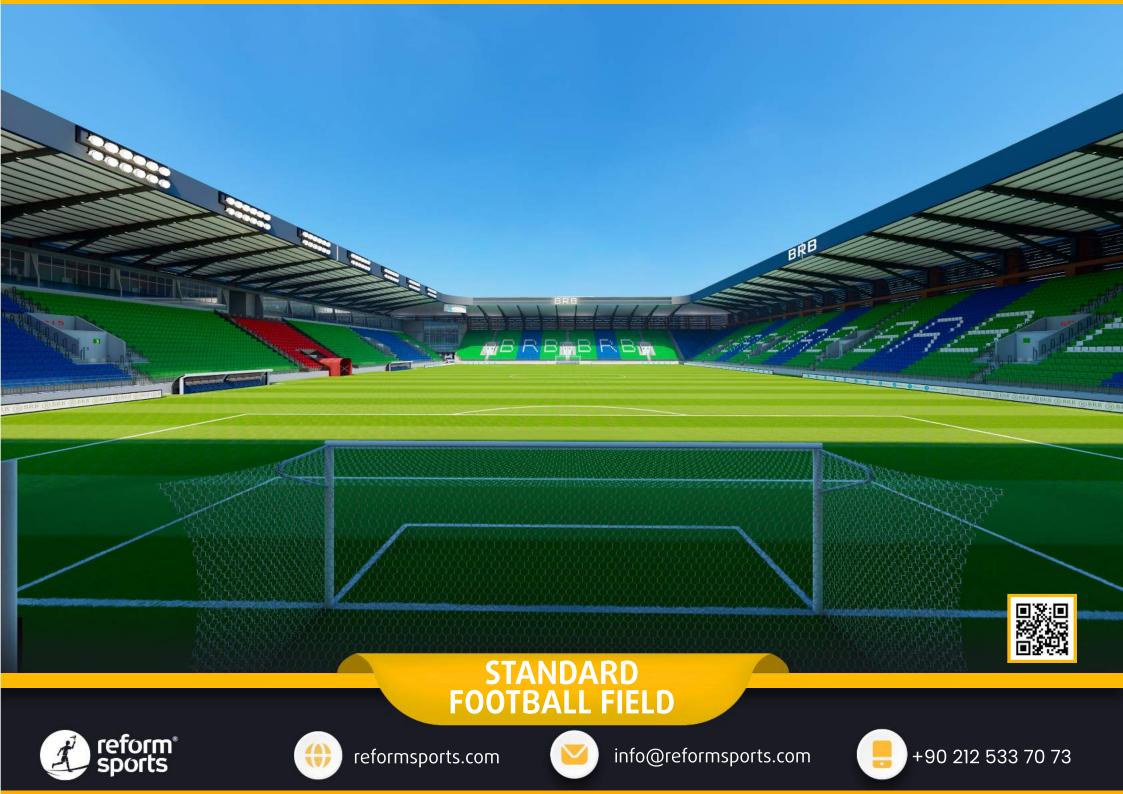

# **25.000 SEATS STADIUM**

# 100.00 II THE REAL ► **STADIUM**

- Football and athletics playgrounds in accordance with the FIFA and IAAF standards.
- Large circulation area on the ground floor that can accommodate the general public.
- Covered Tribunes, technical rooms, cafes and offices.

### **TECHNICAL** SPECIFICATIONS

- O 34.000m2 Total construction area
- 2.500m2 indoor area
- 7.140m2 FIFA standards football field
- 3.500 m2 Sandwich system running track
- 25.000 seating capacity roofed tribunes
- 250 VIP Tribunes,
- 30 Protocol Tribunes
- 15 persons loca
- Goal post and nets,
- Corner poles
- Substitute benches
- Referee bench
- Ligthing system
- Led Score Board
- Fire system
- Emergency alert system
- O Car parking area for 250 cars
- Sound system (Optional)