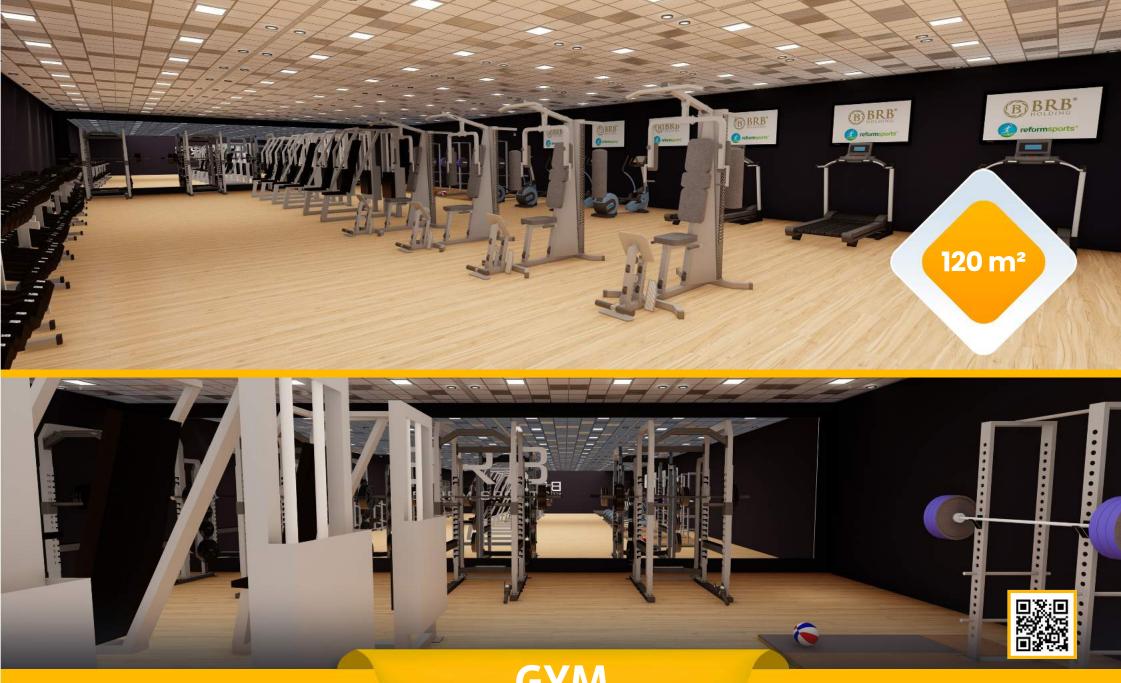

### **LIVING** AREAS

- Cafeterias
- Fitnes center
- Locker rooms
- Referee locker rooms
- Public restrooms
- Disbaled restrooms
- Observers and representatives rooms
- Meeting rooms
- Facility supervisor room
- Staff rooms
- Security rooms
- Offices
- UPS room
- Electricity controlling room
- Camera System (Optional)
- Card access control system (Optional)
- Generator (Optional)