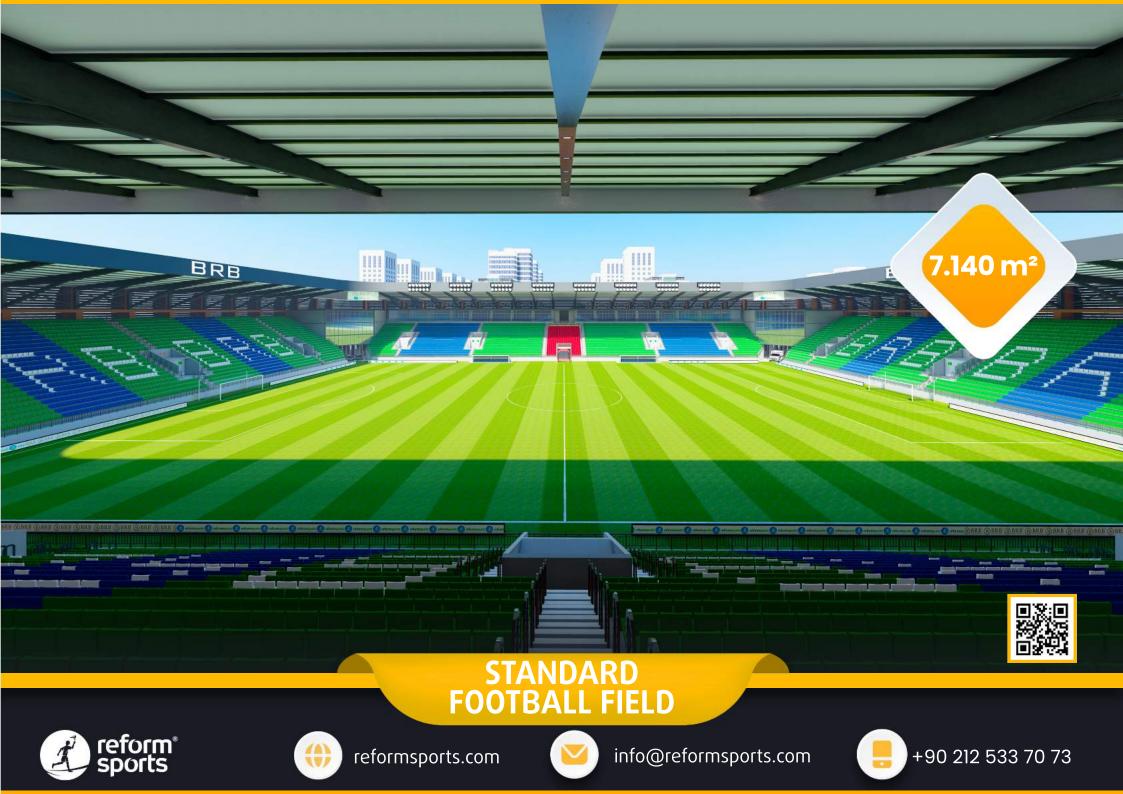

# **25.000 SEATS STADIUM**

# 100.00 II THE REAL ► **STADIUM**

- Football and athletics playgrounds in accordance with the FIFA and IAAF standards.
- Large circulation area on the ground floor that can accommodate the general public.
- Covered Tribunes, technical rooms, cafes and offices.

### **TECHNICAL** SPECIFICATIONS

- O 34.000m2 Total construction area
- 2.500m2 indoor area
- 7.140m2 FIFA standards football field
- 3.500 m2 Sandwich system running track
- 25.000 seating capacity roofed tribunes
- 250 VIP Tribunes,
- 30 Protocol Tribunes
- 15 persons loca
- Goal post and nets,
- Corner poles
- Substitute benches
- Referee bench
- Ligthing system
- Led Score Board
- Fire system
- Emergency alert system
- O Car parking area for 250 cars
- Sound system (Optional)