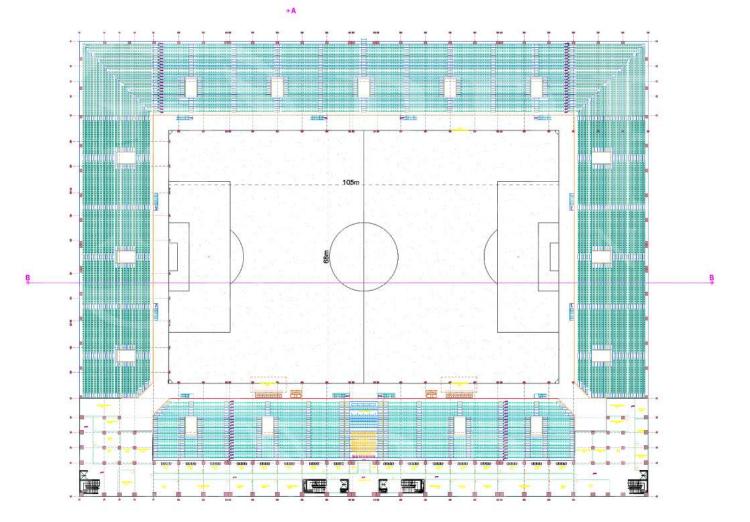

# **GROUND FLOOR** ARCHITECTURAL PLAN

reformsports.com

# 100.00 II THE REAL ► **STADIUM**

- Football and athletics playgrounds in accordance with the FIFA and IAAF standards.
- Large circulation area on the ground floor that can accommodate the general public.
- Covered Tribunes, technical rooms, cafes and offices.

### **TECHNICAL** SPECIFICATIONS

- O 34.000m2 Total construction area
- 2.500m2 indoor area
- 7.140m2 FIFA standards football field
- 3.500 m2 Sandwich system running track
- 25.000 seating capacity roofed tribunes
- 250 VIP Tribunes,
- 30 Protocol Tribunes
- 15 persons loca
- Goal post and nets,
- Corner poles
- Substitute benches
- Referee bench
- Ligthing system
- Led Score Board
- Fire system
- Emergency alert system
- O Car parking area for 250 cars
- Sound system (Optional)