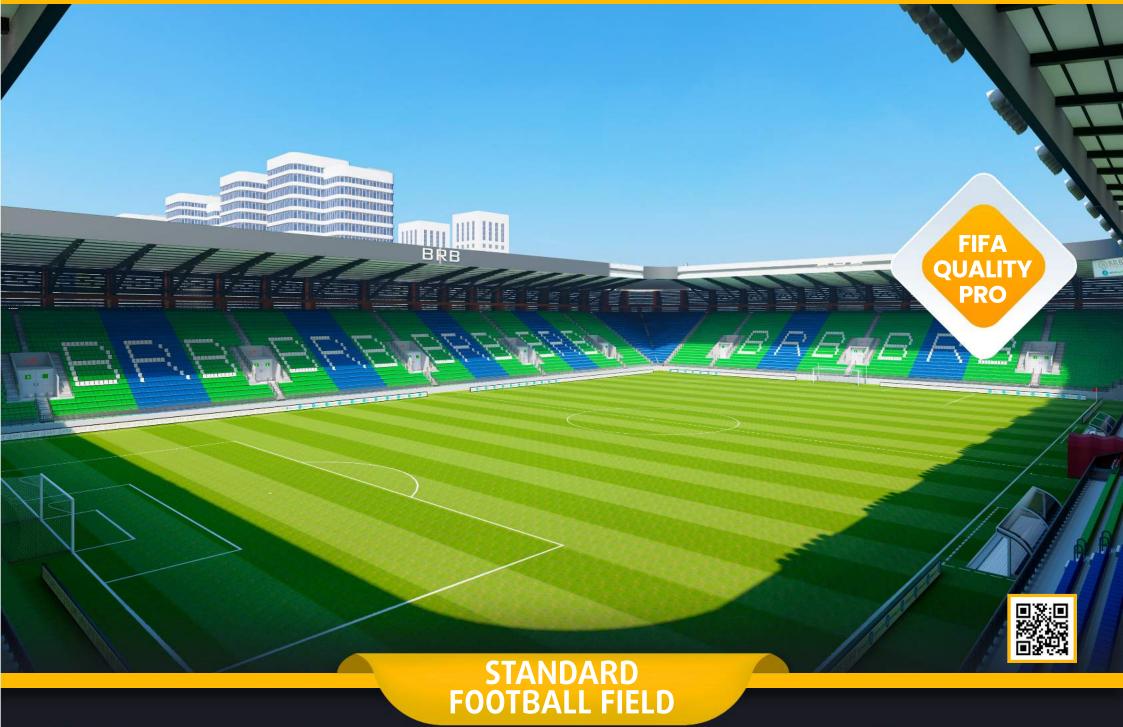

25.000 Seats Stadium

# **25.000 SEATS STADIUM**

# 100.00 II THE REAL ► **STADIUM**

- Football and athletics playgrounds in accordance with the FIFA and IAAF standards.
- Large circulation area on the ground floor that can accommodate the general public.
- Covered Tribunes, technical rooms, cafes and offices.

### **TECHNICAL** SPECIFICATIONS

- O 34.000m2 Total construction area
- 2.500m2 indoor area
- 7.140m2 FIFA standards football field
- 3.500 m2 Sandwich system running track
- 25.000 seating capacity roofed tribunes
- 250 VIP Tribunes,
- 30 Protocol Tribunes
- 15 persons loca
- Goal post and nets,
- Corner poles
- Substitute benches
- Referee bench
- Ligthing system
- Led Score Board
- Fire system
- Emergency alert system
- O Car parking area for 250 cars
- Sound system (Optional)