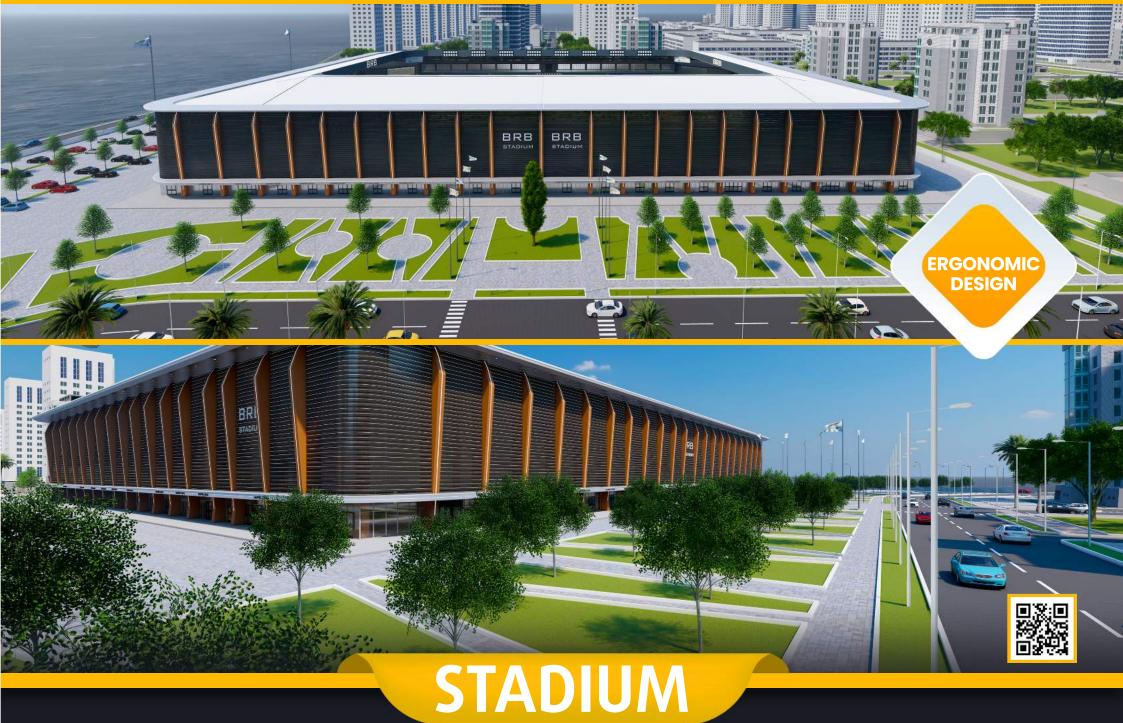

# **STADIUM**

### **TECHNICAL** SPECIFICATIONS

- O 34.000m2 Total construction area
- 2.500m2 indoor area
- 7.140m2 FIFA standards football field
- 3.500 m2 Sandwich system running track
- 25.000 seating capacity roofed tribunes
- 250 VIP Tribunes,
- 30 Protocol Tribunes
- 15 persons loca
- Goal post and nets,
- Corner poles
- Substitute benches
- Referee bench
- Ligthing system
- Led Score Board
- Fire system
- Emergency alert system
- O Car parking area for 250 cars
- Sound system (Optional)