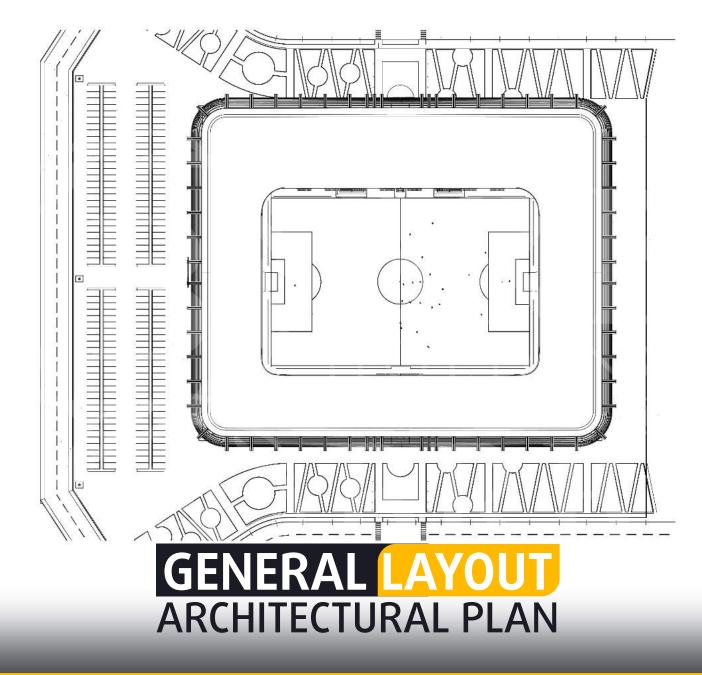

# **25.000 SEATS STADIUM**

# 100.00 II THE REAL ► **STADIUM**

- Football and athletics playgrounds in accordance with the FIFA and IAAF standards.
- Large circulation area on the ground floor that can accommodate the general public.
- Covered Tribunes, technical rooms, cafes and offices.

### **TECHNICAL** SPECIFICATIONS

- O 34.000m2 Total construction area
- 2.500m2 indoor area
- 7.140m2 FIFA standards football field
- 3.500 m2 Sandwich system running track
- 25.000 seating capacity roofed tribunes
- 250 VIP Tribunes,
- 30 Protocol Tribunes
- 15 persons loca
- Goal post and nets,
- Corner poles
- Substitute benches
- Referee bench
- Ligthing system
- Led Score Board
- Fire system
- Emergency alert system
- O Car parking area for 250 cars
- Sound system (Optional)