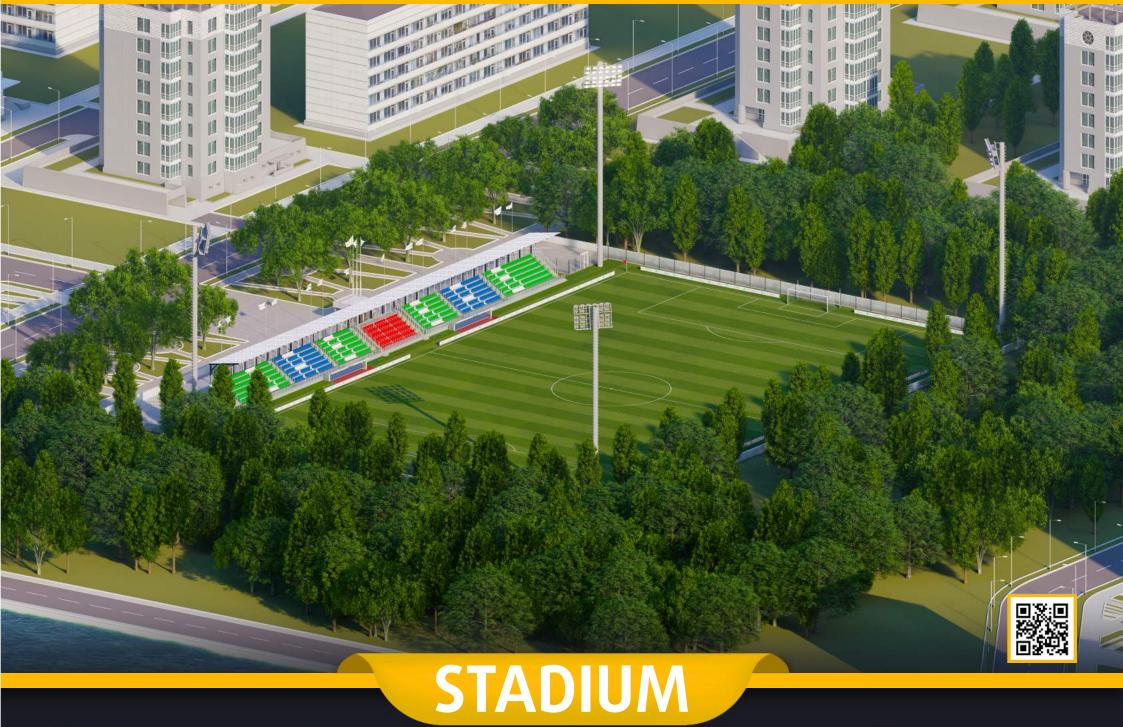

500 Seats Stadium

# **500 SEATS STADIUM**

# **STADIUM**

- FIFA Football Field and running track.
- The staff stands on the ground floor and a large traffic.
- Tribunes, technical rooms and offices.

MLNEX DI HEAL