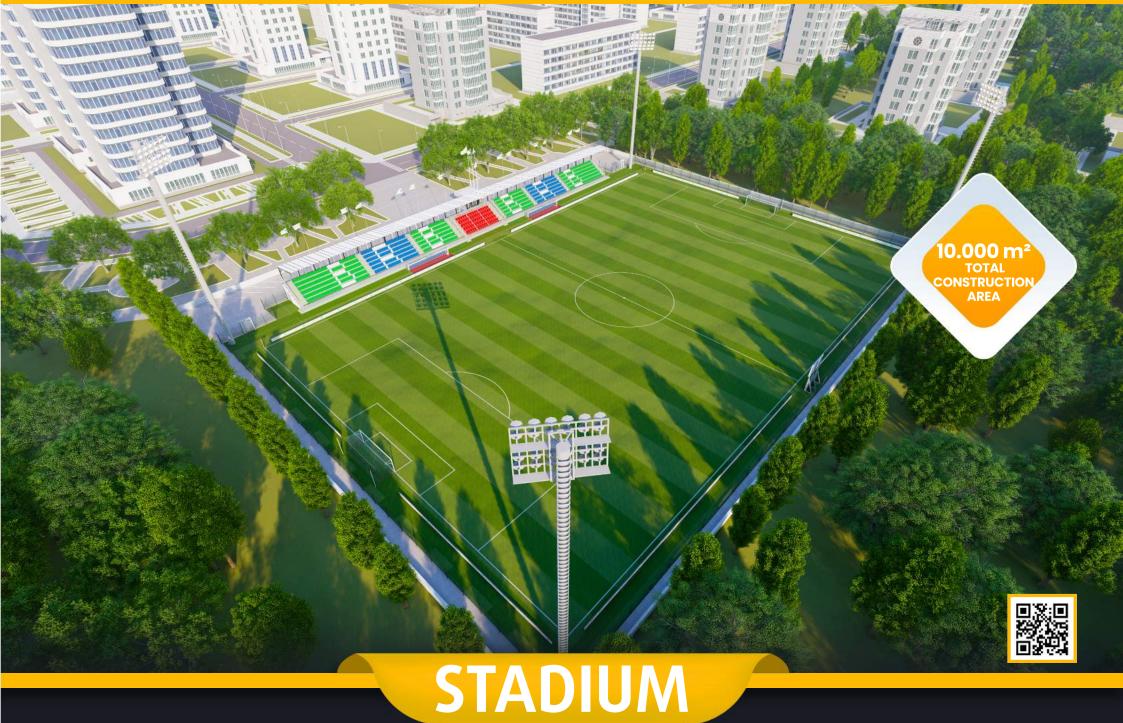

# **500 SEATS STADIUM**

# **STADIUM**

- FIFA Football Field and running track.
- The staff stands on the ground floor and a large traffic.
- Tribunes, technical rooms and offices.

MLNEX DI HEAL

# **STADIUM**

- **1** STANDARD FOOTBALL FIELD
- **2 TRIBUNES**
- **3 SOCIAL SPACE**

### **TECHNICAL SPECIFICATIONS**

- O 10.000 m2 Total construction area
- I20 m2 Closed Construraction area
- 7.150 m2 Artificial grass FIFA standard
- 500 seating capacity
- 30 VIP Tribunes,
- 7 Protocol Tribunes
- Goal posts and nets
- Corner polles
- Substitute players bench
- Medical staff bench
- Center lighting system
- Led scoreboard
- Fire sytem (Optional)
- Emergency announcement system (Optional)
- Center system sound system (Optional)