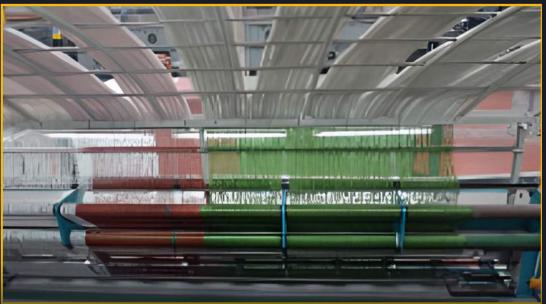

# X

REFORM SPORTS' synthetic turf is produced with new generation monofilament yarns provides high-quality and provides maximum-performance for training and professional football pitches. Delays wear and tear due to modern yarn design and features. For many years; ball roll and bouncing and shock absorbing values remain in accordance with international standards. It doesn't reduce player's performance, it is environmentally friendly and recyclable.

# **ARTIFICIAL GRASS**