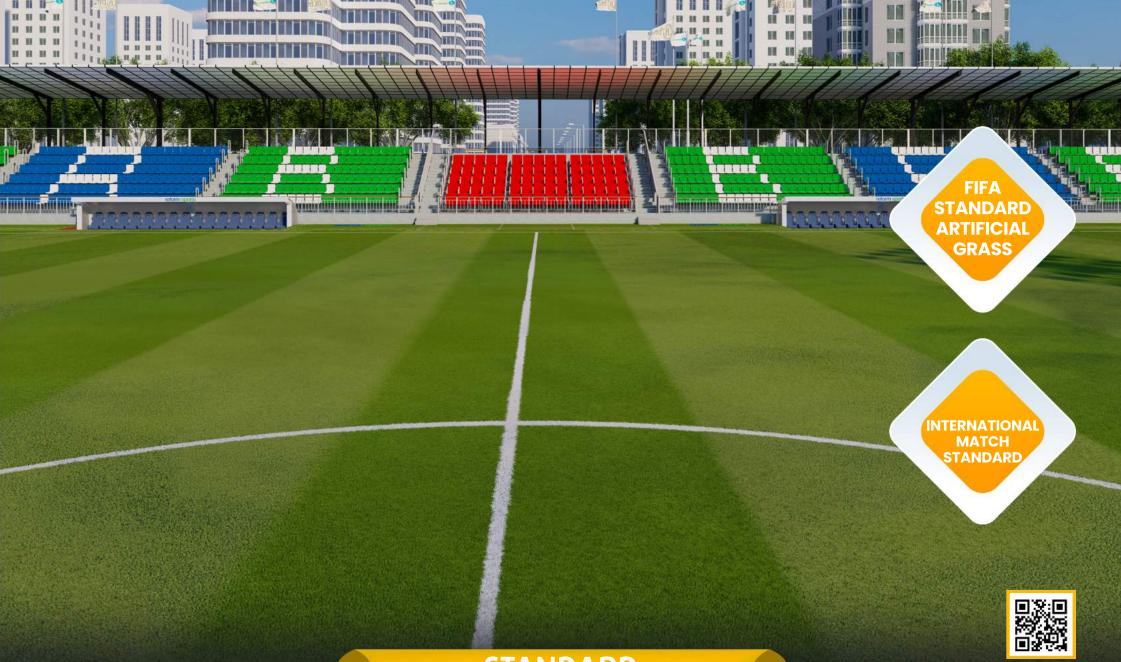

### **TECHNICAL SPECIFICATIONS**

- O 10.000 m2 Total construction area
- I20 m2 Closed Construraction area
- 7.150 m2 Artificial grass FIFA standard
- 500 seating capacity
- 30 VIP Tribunes,
- 7 Protocol Tribunes
- Goal posts and nets
- Corner polles
- Substitute players bench
- Medical staff bench
- Center lighting system
- Led scoreboard
- Fire sytem (Optional)
- Emergency announcement system (Optional)
- Center system sound system (Optional)

### **TECHNICAL SPECIFICATIONS**

- O 10.000 m2 Total construction area
- 7.150 m2 Artificial grass FIFA standard
- 500 seating capacity
- O 30 VIP Tribunes,
- 7 Protocol Tribunes
- Goal posts and nets
- O Corner polles
- Substitute players bench
- O Medical staff bench
- O Center lighting system
- Led scoreboard
- Fire sytem (Optional)
- Emergency announcement system (Optional)
- Center system sound system (Optional)