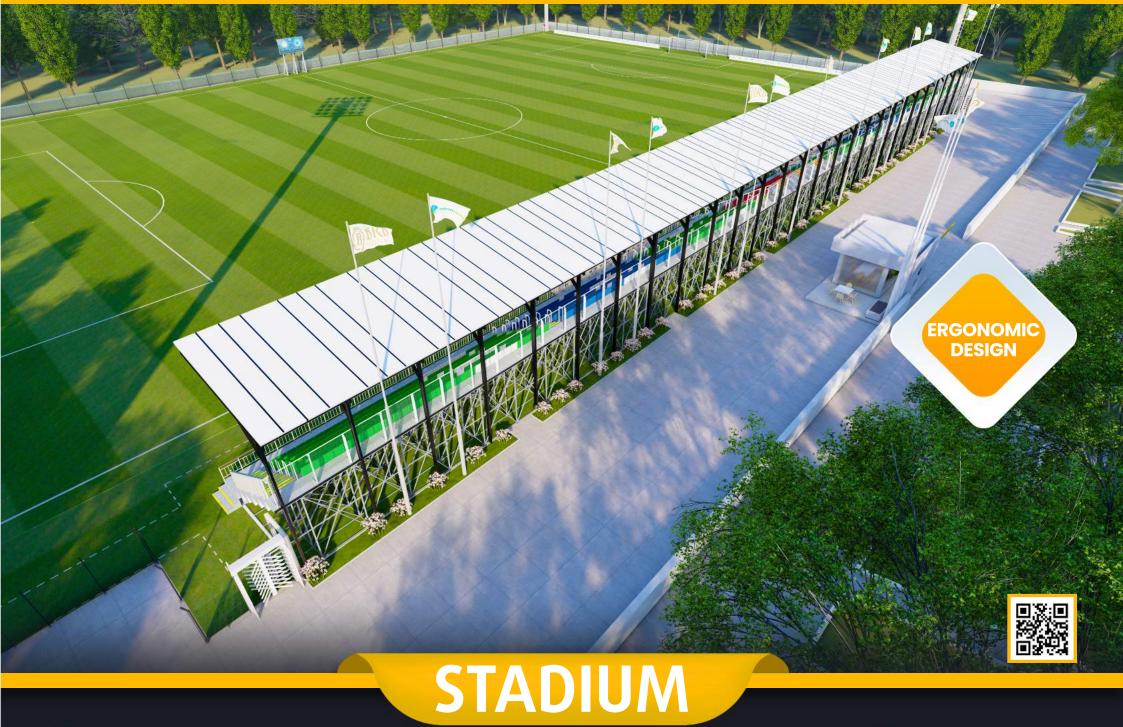

# **500 SEATS STADIUM**

# **STADIUM**

- FIFA Football Field and running track.
- The staff stands on the ground floor and a large traffic.
- Tribunes, technical rooms and offices.

MLNEX DI HEAL

# **STADIUM**

- **1** STANDARD FOOTBALL FIELD
- **2 TRIBUNES**
- **3 SOCIAL SPACE**

# **STADIUM**

### **TECHNICAL SPECIFICATIONS**

- O 10.000 m2 Total construction area
- I20 m2 Closed Construraction area
- 7.150 m2 Artificial grass FIFA standard
- 500 seating capacity
- 30 VIP Tribunes,
- 7 Protocol Tribunes
- Goal posts and nets
- Corner polles
- Substitute players bench
- Medical staff bench
- Center lighting system
- Led scoreboard
- Fire sytem (Optional)
- Emergency announcement system (Optional)
- Center system sound system (Optional)

### **LIVING** AREAS

- Locker rooms
- Referee locker rooms
- Public restrooms
- Disabled restrooms
- Medical room
- Security rooms
- Securty camera system (Optional)
- Card access system (Optional)
- Generator (Optional)