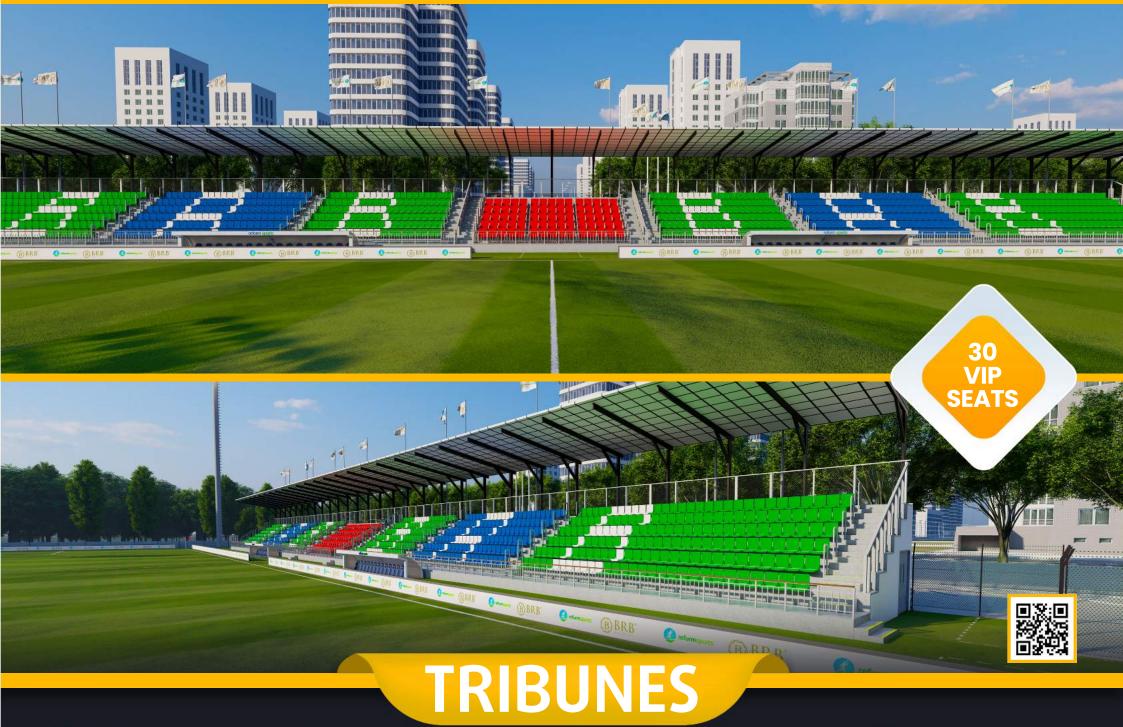

### **TECHNICAL SPECIFICATIONS**

- O 10.000 m2 Total construction area
- I20 m2 Closed Construraction area
- 7.150 m2 Artificial grass FIFA standard
- 500 seating capacity
- 30 VIP Tribunes,
- 7 Protocol Tribunes
- Goal posts and nets
- Corner polles
- Substitute players bench
- Medical staff bench
- Center lighting system
- Led scoreboard
- Fire sytem (Optional)
- Emergency announcement system (Optional)
- Center system sound system (Optional)

### **TECHNICAL SPECIFICATIONS**

- O 10.000 m2 Total construction area
- 7.150 m2 Artificial grass FIFA standard
- 500 seating capacity
- O 30 VIP Tribunes,
- 7 Protocol Tribunes
- Goal posts and nets
- O Corner polles
- Substitute players bench
- O Medical staff bench
- O Center lighting system
- Led scoreboard
- Fire sytem (Optional)
- Emergency announcement system (Optional)
- Center system sound system (Optional)