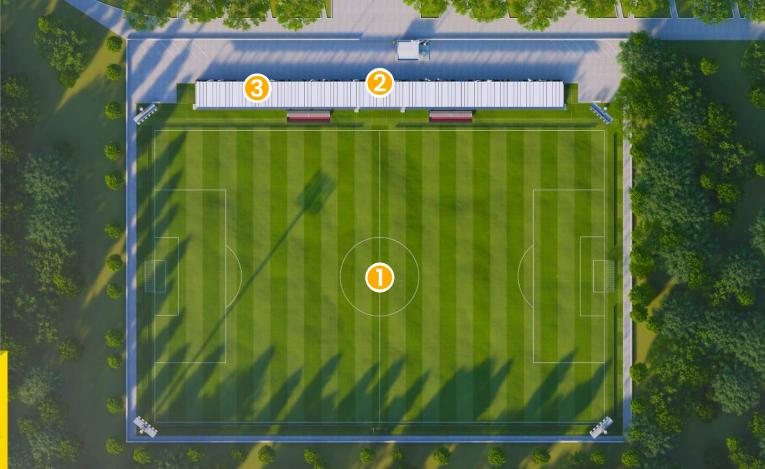

# **STADIUM**

- **1** STANDARD FOOTBALL FIELD
- **2 TRIBUNES**
- **3 SOCIAL SPACE**