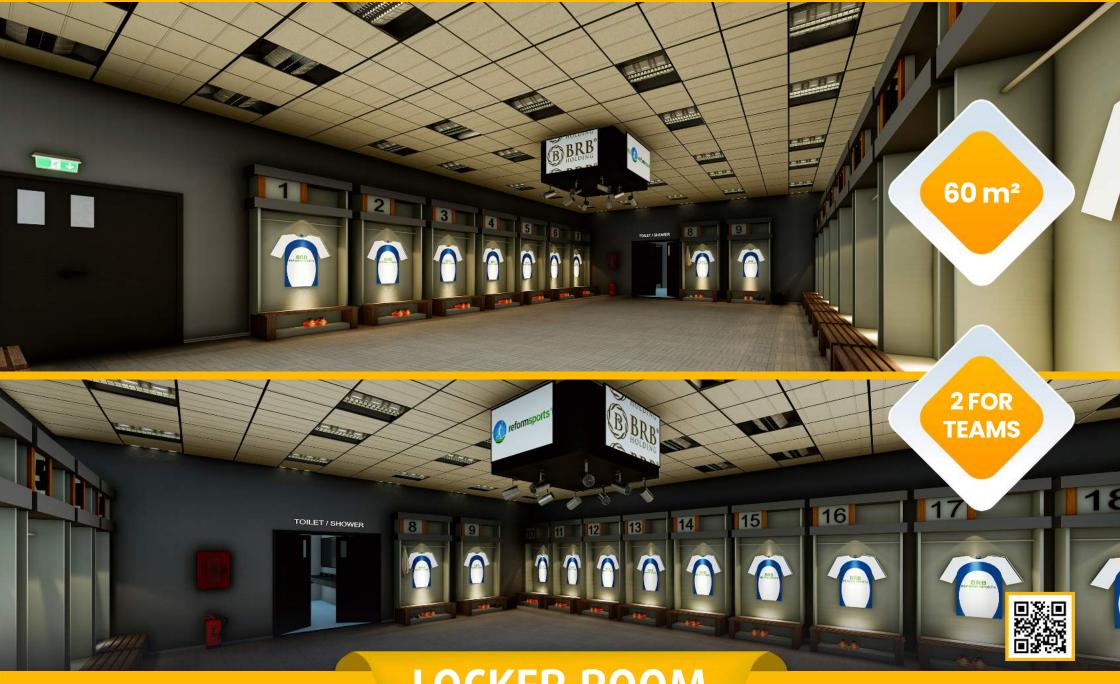

# **LOCKER ROOM**

reformsports.com

### **LIVING** AREAS

- Locker rooms
- Referee locker rooms
- Public restrooms
- Disabled restrooms
- Medical room
- Security rooms
- Securty camera system (Optional)
- Card access system (Optional)
- Generator (Optional)