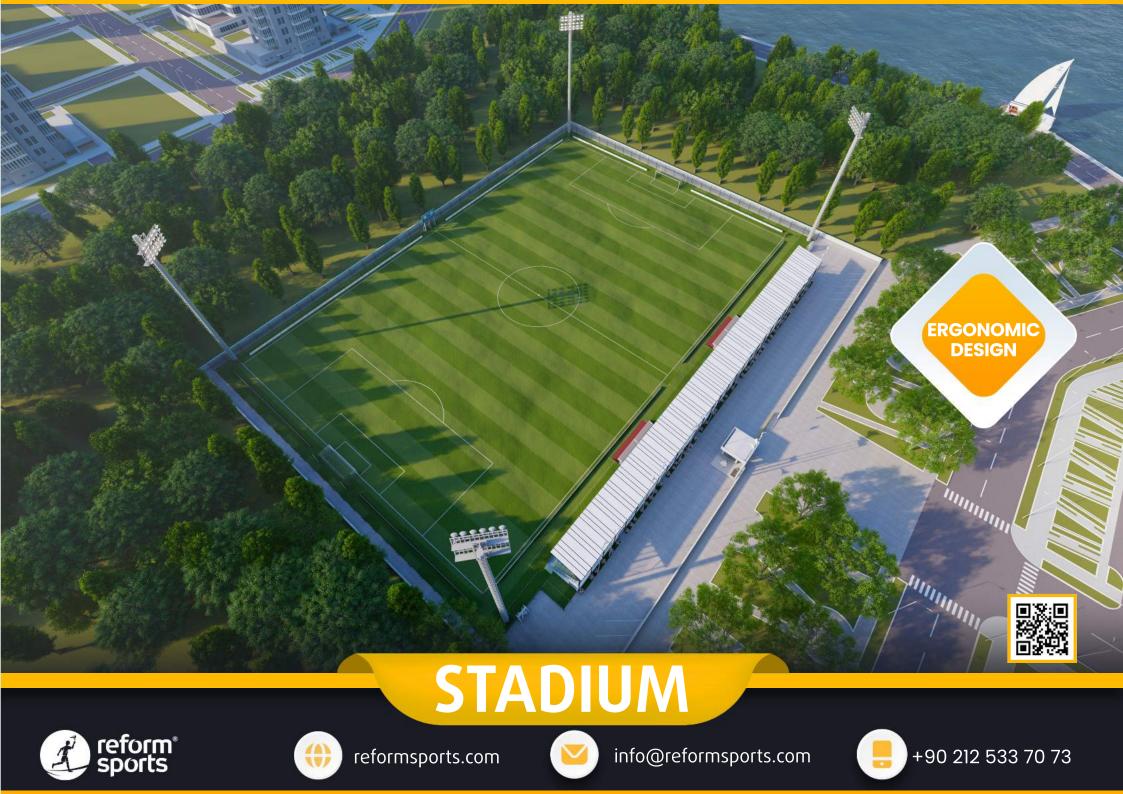

# **500 SEATS STADIUM**

# **STADIUM**

- FIFA Football Field and running track.
- The staff stands on the ground floor and a large traffic.
- Tribunes, technical rooms and offices.

MLNEX DI HEAL

# **STADIUM**

- **1** STANDARD FOOTBALL FIELD
- **2 TRIBUNES**
- **3 SOCIAL SPACE**

### **TECHNICAL SPECIFICATIONS**

- O 10.000 m2 Total construction area
- I20 m2 Closed Construraction area
- 7.150 m2 Artificial grass FIFA standard
- 500 seating capacity
- 30 VIP Tribunes,
- 7 Protocol Tribunes
- Goal posts and nets
- Corner polles
- Substitute players bench
- Medical staff bench
- Center lighting system
- Led scoreboard
- Fire sytem (Optional)
- Emergency announcement system (Optional)
- Center system sound system (Optional)