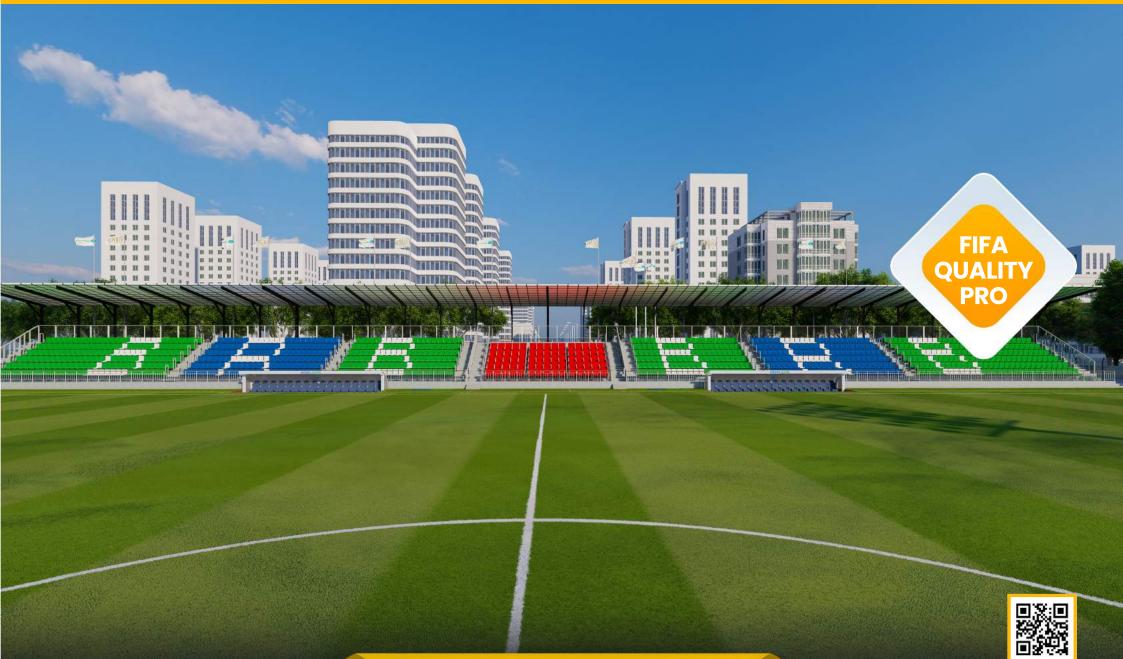

# **500 SEATS STADIUM**

# **STADIUM**

- FIFA Football Field and running track.
- The staff stands on the ground floor and a large traffic.
- Tribunes, technical rooms and offices.

MLNEX DI HEAL

# **STADIUM**

- **1** STANDARD FOOTBALL FIELD
- **2 TRIBUNES**
- **3 SOCIAL SPACE**

# **STADIUM**

### **TECHNICAL SPECIFICATIONS**

- O 10.000 m2 Total construction area
- I20 m2 Closed Construraction area
- 7.150 m2 Artificial grass FIFA standard
- 500 seating capacity
- 30 VIP Tribunes,
- 7 Protocol Tribunes
- Goal posts and nets
- Corner polles
- Substitute players bench
- Medical staff bench
- Center lighting system
- Led scoreboard
- Fire sytem (Optional)
- Emergency announcement system (Optional)
- Center system sound system (Optional)