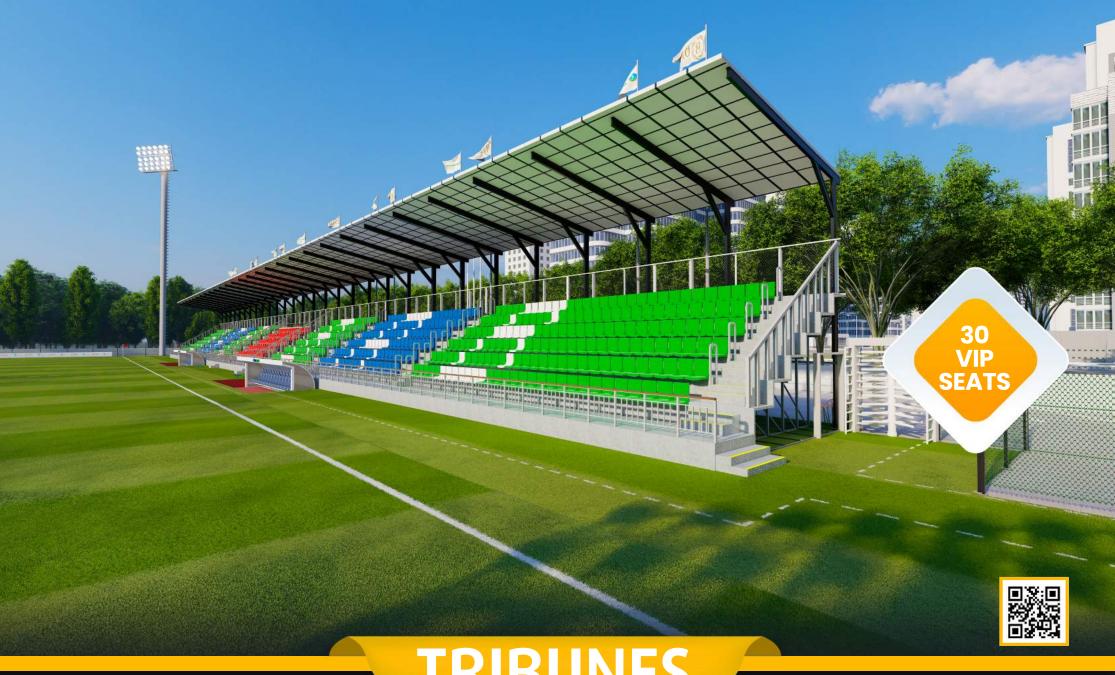

### **TECHNICAL SPECIFICATIONS**

- O 10.000 m2 Total construction area
- I20 m2 Closed Construraction area
- 7.150 m2 Artificial grass FIFA standard
- 500 seating capacity
- 30 VIP Tribunes,
- 7 Protocol Tribunes
- Goal posts and nets
- Corner polles
- Substitute players bench
- Medical staff bench
- Center lighting system
- Led scoreboard
- Fire sytem (Optional)
- Emergency announcement system (Optional)
- Center system sound system (Optional)

### **TECHNICAL SPECIFICATIONS**

- O 10.000 m2 Total construction area
- 7.150 m2 Artificial grass FIFA standard
- 500 seating capacity
- O 30 VIP Tribunes,
- 7 Protocol Tribunes
- Goal posts and nets
- O Corner polles
- Substitute players bench
- O Medical staff bench
- O Center lighting system
- Led scoreboard
- Fire sytem (Optional)
- Emergency announcement system (Optional)
- Center system sound system (Optional)