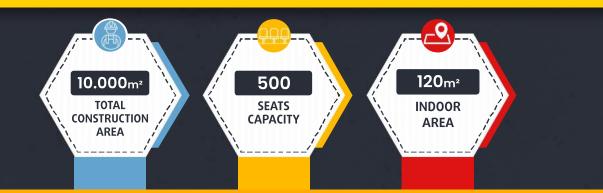

# **500 SEATS STADIUM**

### **TECHNICAL SPECIFICATIONS**

- O 10.000 m2 Total construction area
- I20 m2 Closed Construraction area
- 7.150 m2 Artificial grass FIFA standard
- 500 seating capacity
- 30 VIP Tribunes,
- 7 Protocol Tribunes
- Goal posts and nets
- Corner polles
- Substitute players bench
- Medical staff bench
- Center lighting system
- Led scoreboard
- Fire sytem (Optional)
- Emergency announcement system (Optional)
- Center system sound system (Optional)

### **TECHNICAL SPECIFICATIONS**

- O 10.000 m2 Total construction area
- 7.150 m2 Artificial grass FIFA standard
- 500 seating capacity
- O 30 VIP Tribunes,
- 7 Protocol Tribunes
- Goal posts and nets
- O Corner polles
- Substitute players bench
- O Medical staff bench
- O Center lighting system
- Led scoreboard
- Fire sytem (Optional)
- Emergency announcement system (Optional)
- Center system sound system (Optional)