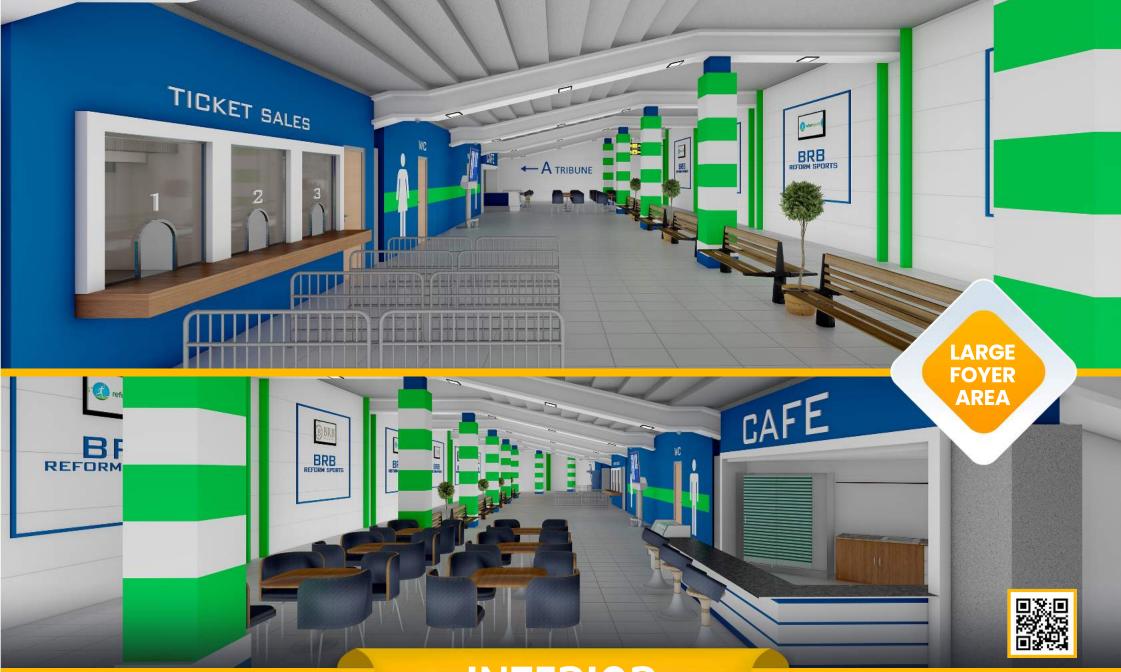

essional football pitches. Delays wear and tear due to modern yarn design and features. For many years; ball roll and bouncing and shock absorbing values remain in accordance with international standards. It doesn't reduce player's performance, it is environmentally friendly and recyclable.



### **Natural Appearance**

It is produced with monofilament yarns for aesthetic and more natural appearance



### High UV Resistance

It is produced with special UV resistant additive. Besides being resistant to UV rays, it is also resistant to cold weather



### **Nature Friendly**

Our products are manufactured with environmental awareness and consist of recyclable materials with the use of effective technology and compone



# **ARTIFICIAL GRASS**

















































# **INTERIOR**





reformsports.com







# **LOCKER ROOM**





reformsports.com







# WC & BATHROOM





reformsports.com







# **MEDICAL ROOM**











# **REFEREE ROOM**





reformsports.com







# **GROUND FLOOR** ARCHITECTURAL PLAN







reformsports.com







# **TRIBUNES** ARCHITECTURAL PLAN







reformsports.com





# 500 SEATS STADIUM WITHOUT INTERIOR

# ► STADIUM

• FIFA Football Field and running track.















# **STADIUM**

### **TECHNICAL SPECIFICATIONS**

- O 10.000 m2 Total construction area
- 7.150 m2 Artificial grass FIFA standard
- 500 seating capacity
- O 30 VIP Tribunes,
- 7 Protocol Tribunes
- Goal posts and nets
- O Corner polles
- Substitute players bench
- O Medical staff bench
- O Center lighting system
- Led scoreboard
- Fire sytem (O