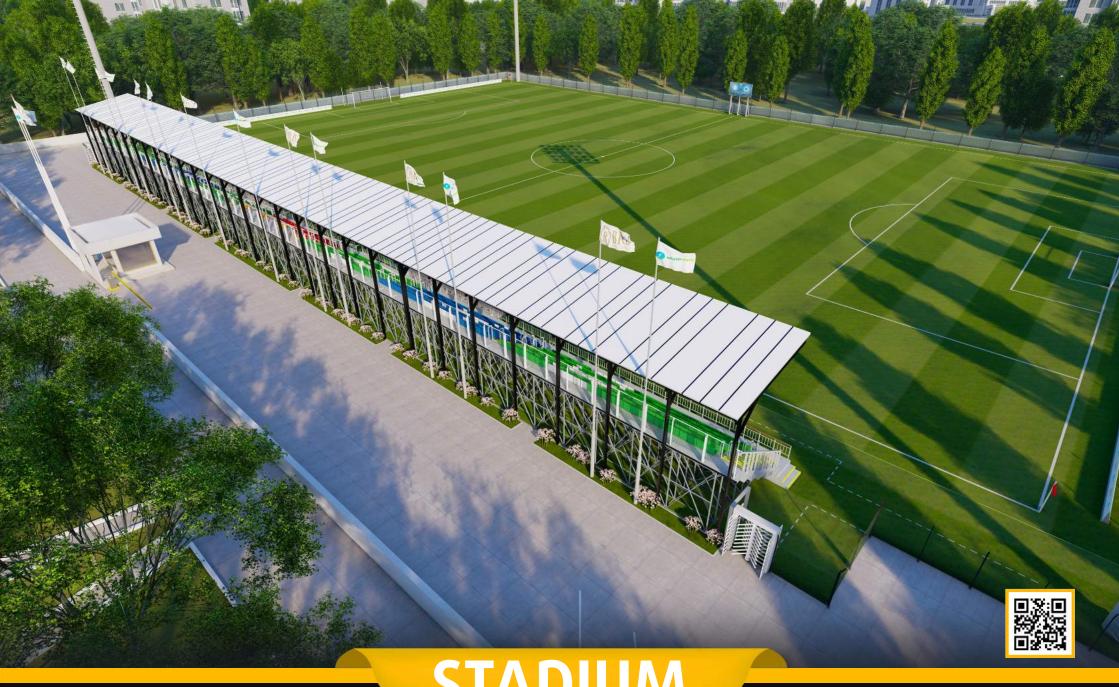

# **500 SEATS STADIUM**

# **STADIUM**

- FIFA Football Field and running track.
- The staff stands on the ground floor and a large traffic.
- Tribunes, technical rooms and offices.

MLNEX DI HEAL

# **STADIUM**

- **1** STANDARD FOOTBALL FIELD
- **2 TRIBUNES**
- **3 SOCIAL SPACE**