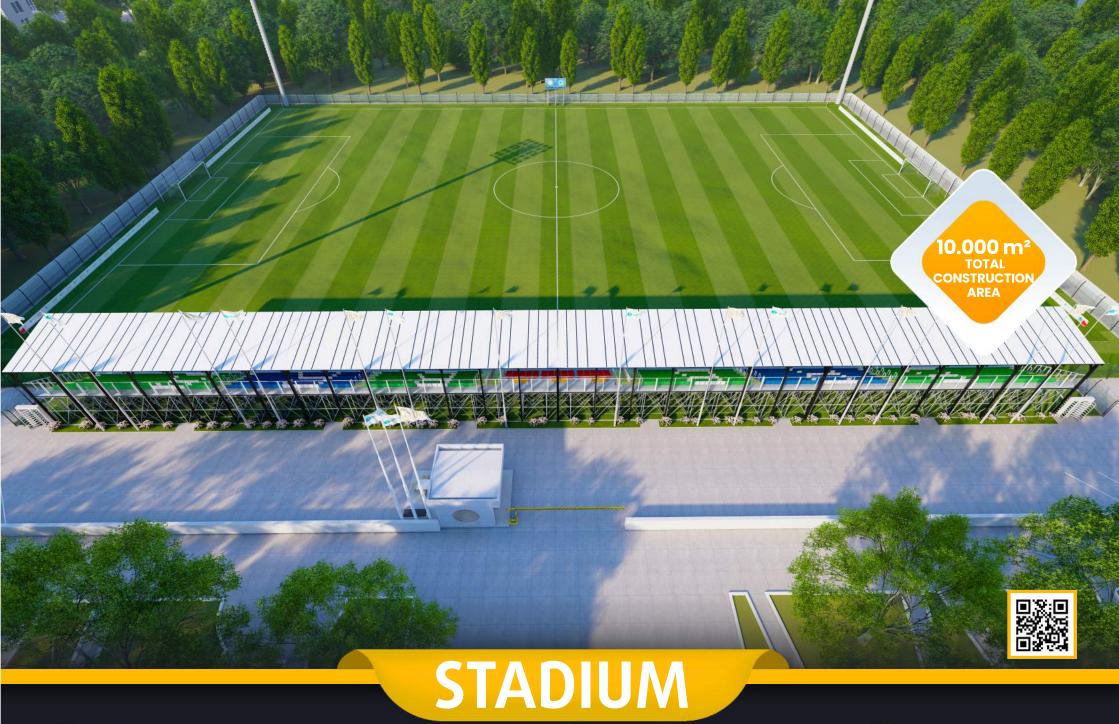

# **500 SEATS STADIUM**

# **STADIUM**

- FIFA Football Field and running track.
- The staff stands on the ground floor and a large traffic.
- Tribunes, technical rooms and offices.

MLNEX DI HEAL

# **STADIUM**

- **1** STANDARD FOOTBALL FIELD
- **2 TRIBUNES**
- **3 SOCIAL SPACE**

### **TECHNICAL SPECIFICATIONS**

- O 10.000 m2 Total construction area
- I20 m2 Closed Construraction area
- 7.150 m2 Artificial grass FIFA standard
- 500 seating capacity
- 30 VIP Tribunes,
- 7 Protocol Tribunes
- Goal posts and nets
- Corner polles
- Substitute players bench
- Medical staff bench
- Center lighting system
- Led scoreboard
- Fire sytem (Optional)
- Emergency announcement system (Optional)
- Center system sound system (Optional)