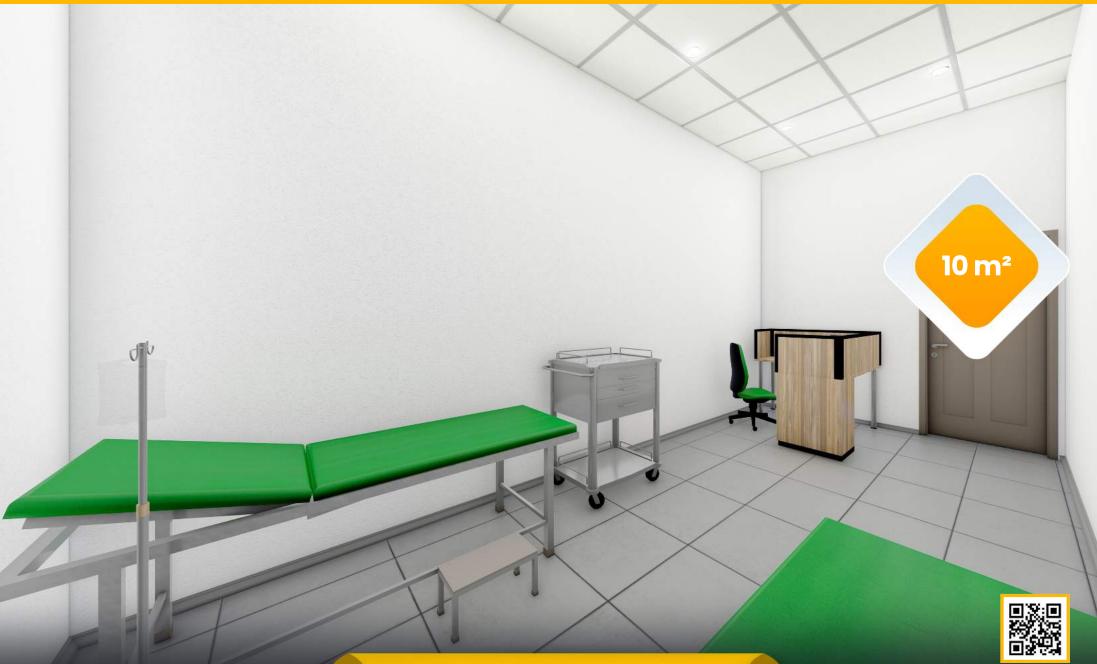

absorbing values remain in accordance with international standards. It doesn't reduce player's performance, it is environmentally friendly and recyclable.



### **Natural Appearance**

It is produced with monofilament yarns for aesthetic and more natural appearance



### High UV Resistance

It is produced with special UV resistant additive. Besides being resistant to UV rays, it is also resistant to cold weather



### **Nature Friendly**

Our products are manufactured with environmental awareness and consist of recyclable materials with the use of effective technology and compone



# **ARTIFICIAL GRASS**

















































# **INTERIOR**





reformsports.com







# **LOCKER ROOM**





reformsports.com







# WC & BATHROOM





reformsports.com







# **MEDICAL ROOM**











# **REFEREE ROOM**





reformsports.com







# **GROUND FLOOR** ARCHITECTURAL PLAN







reformsports.com







# **TRIBUNES** ARCHITECTURAL PLAN







reformsports.com





# 500 SEATS STADIUM WITHOUT INTERIOR

# ► STADIUM

• FIFA Football Field and running track.















# **STADIUM**

### **TECHNICAL SPECIFICATIONS**

- O 10.000 m2 Total construction area
- 7.150 m2 Artificial grass FIFA standard
- 500 seating capacity
- O 30 VIP Tribunes,
- 7 Protocol Tribunes
- Goal posts and nets
- O Corner polles
- Substitute players bench
- O Medical staff bench
- O Center lighting system
- Led scoreboard
- Fire sytem (Optional)
- Emergency announcement system (Optional)
- Center system sound system (Optional)





































resista