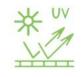

# STANDARD FOOTBALL FIELD

reformsports.com

### STANDARD FOOTBALL FIELD

6 f y in D

www.reformsports.com

### **TECHNICAL SPECIFICATIONS**

- O 10.000 m2 Total construction area
- I20 m2 Closed Construraction area
- 7.150 m2 Artificial grass FIFA standard
- 500 seating capacity
- 30 VIP Tribunes,
- 7 Protocol Tribunes
- Goal posts and nets
- Corner polles
- Substitute players bench
- Medical staff bench
- Center lighting system
- Led scoreboard
- Fire sytem (Optional)
- Emergency announcement system (Optional)
- Center system sound system (Optional)

### **TECHNICAL SPECIFICATIONS**

- O 10.000 m2 Total construction area
- 7.150 m2 Artificial grass FIFA standard
- 500 seating capacity
- O 30 VIP Tribunes,
- 7 Protocol Tribunes
- Goal posts and nets
- O Corner polles
- Substitute players bench
- O Medical staff bench
- O Center lighting system
- Led scoreboard
- Fire sytem (Optional)
- Emergency announcement system (Optional)
- Center system sound system (Optional)