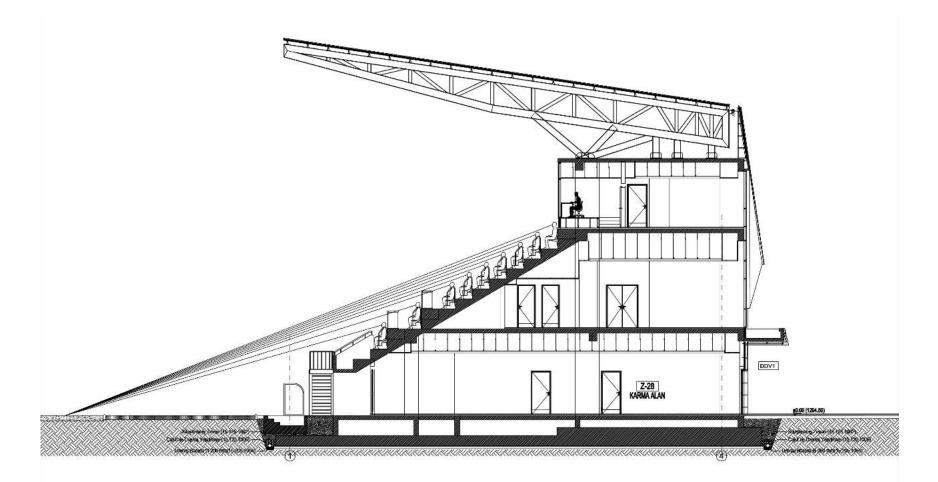

# **STADIUM**

- FIFA Football Field and running track.
- The staff stands on the ground floor and a large traffic.
- Tribunes, technical rooms and offices.

MLNEX DI HEAL

# **STADIUM**

- **1** STANDARD FOOTBALL FIELD
- **2 TRIBUNES**
- **3 SOCIAL SPACE**

### **TECHNICAL SPECIFICATIONS**

- O 10.000 m2 Total construction area
- I20 m2 Closed Construraction area
- 7.150 m2 Artificial grass FIFA standard
- 500 seating capacity
- 30 VIP Tribunes,
- 7 Protocol Tribunes
- Goal posts and nets
- Corner polles
- Substitute players bench
- Medical staff bench
- Center lighting system
- Led scoreboard
- Fire sytem (Optional)
- Emergency announcement system (Optional)
- Center system sound system (Optional)