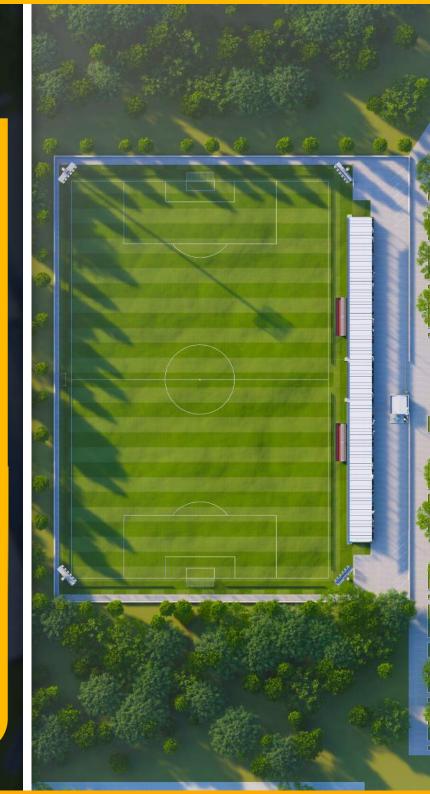

# **500 SEATS STADIUM**

# **STADIUM**

- FIFA Football Field and running track.
- The staff stands on the ground floor and a large traffic.
- Tribunes, technical rooms and offices.

MLNEX DI HEAL

# **STADIUM**

- **1** STANDARD FOOTBALL FIELD
- **2 TRIBUNES**
- **3 SOCIAL SPACE**

### **TECHNICAL SPECIFICATIONS**

- O 10.000 m2 Total construction area
- I20 m2 Closed Construraction area
- 7.150 m2 Artificial grass FIFA standard
- 500 seating capacity
- 30 VIP Tribunes,
- 7 Protocol Tribunes
- Goal posts and nets
- Corner polles
- Substitute players bench
- Medical staff bench
- Center lighting system
- Led scoreboard
- Fire sytem (Optional)
- Emergency announcement system (Optional)
- Center system sound system (Optional)