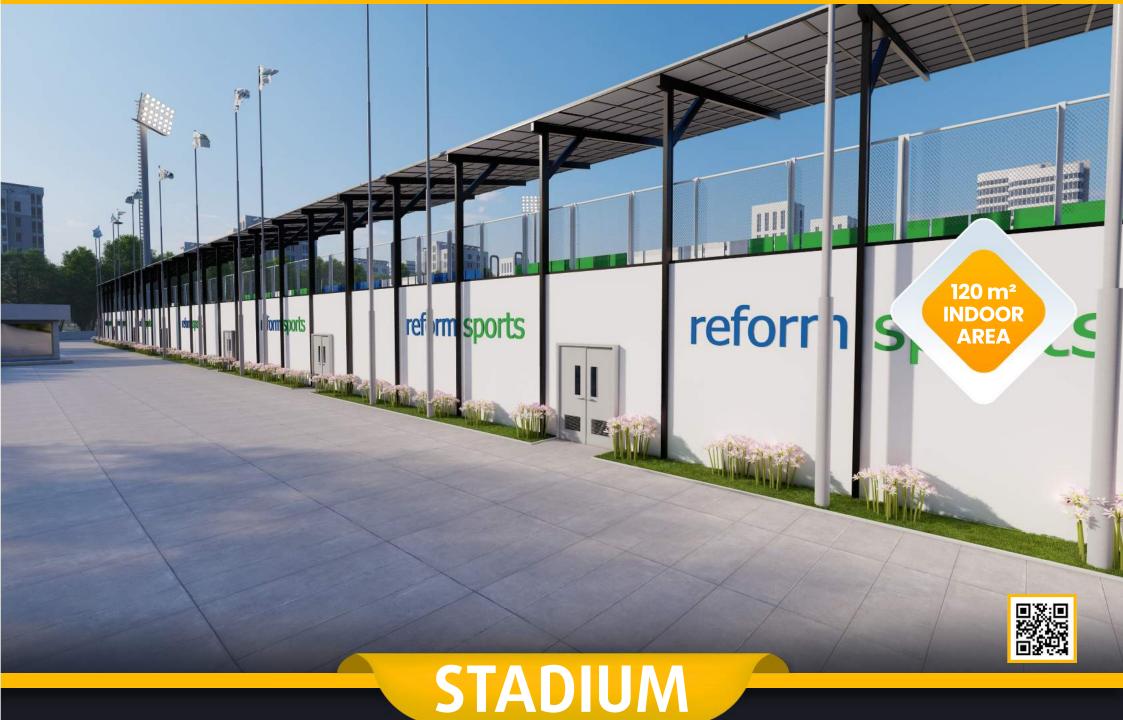

### **TECHNICAL SPECIFICATIONS**

- O 10.000 m2 Total construction area
- I20 m2 Closed Construraction area
- 7.150 m2 Artificial grass FIFA standard
- 500 seating capacity
- 30 VIP Tribunes,
- 7 Protocol Tribunes
- Goal posts and nets
- Corner polles
- Substitute players bench
- Medical staff bench
- Center lighting system
- Led scoreboard
- Fire sytem (Optional)
- Emergency announcement system (Optional)
- Center system sound system (Optional)

### **LIVING** AREAS

- Locker rooms
- Referee locker rooms
- Public restrooms
- Disabled restrooms
- Medical room
- Security rooms
- Securty camera system (Optional)
- Card access system (Optional)
- Generator (Optional)