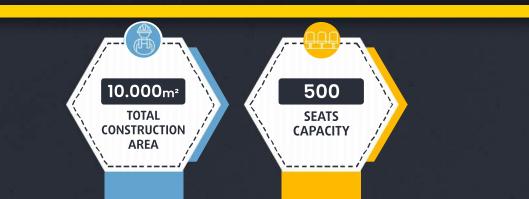

### **TECHNICAL SPECIFICATIONS**

- O 10.000 m2 Total construction area
- I20 m2 Closed Construraction area
- 7.150 m2 Artificial grass FIFA standard
- 500 seating capacity
- 30 VIP Tribunes,
- 7 Protocol Tribunes
- Goal posts and nets
- Corner polles
- Substitute players bench
- Medical staff bench
- Center lighting system
- Led scoreboard
- Fire sytem (Optional)
- Emergency announcement system (Optional)
- Center system sound system (Optional)

### **TECHNICAL SPECIFICATIONS**

- O 10.000 m2 Total construction area
- 7.150 m2 Artificial grass FIFA standard
- 500 seating capacity
- O 30 VIP Tribunes,
- 7 Protocol Tribunes
- Goal posts and nets
- O Corner polles
- Substitute players bench
- O Medical staff bench
- O Center lighting system
- Led scoreboard
- Fire sytem (Optional)
- Emergency announcement system (Optional)
- Center system sound system (Optional)