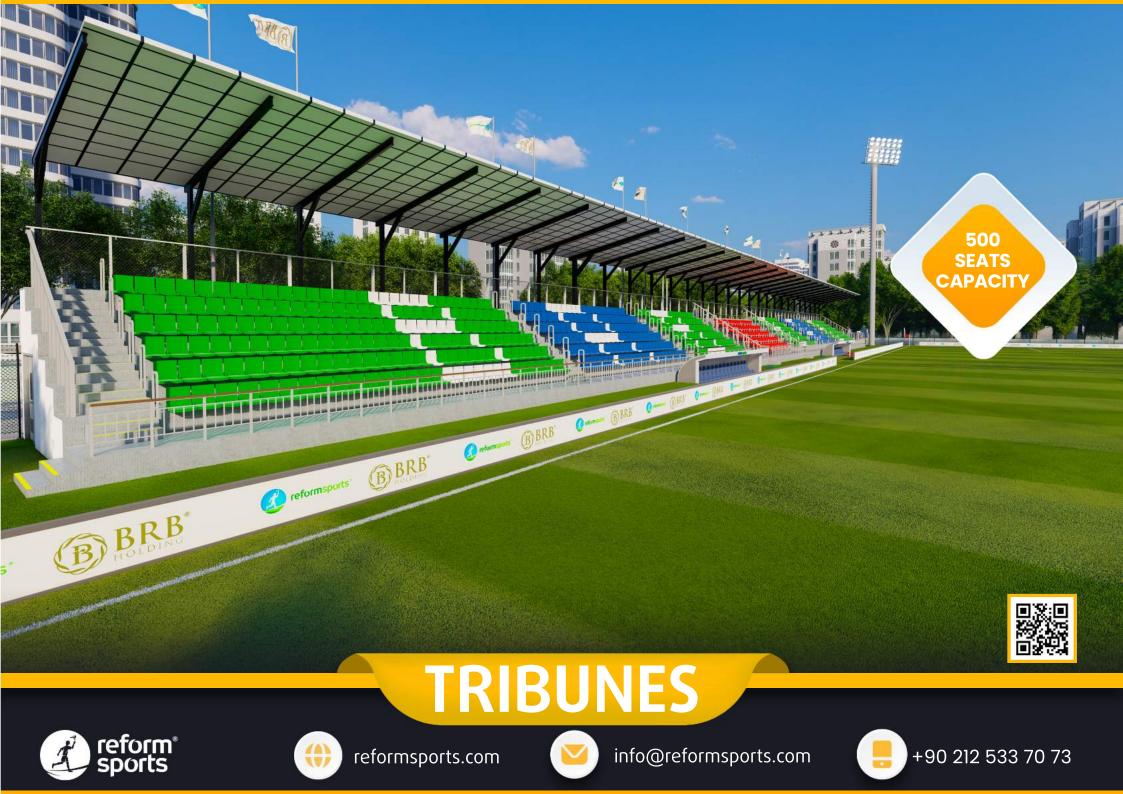

500 Seats Stadium

# **500 SEATS STADIUM**

### **TECHNICAL SPECIFICATIONS**

- O 10.000 m2 Total construction area
- I20 m2 Closed Construraction area
- 7.150 m2 Artificial grass FIFA standard
- 500 seating capacity
- 30 VIP Tribunes,
- 7 Protocol Tribunes
- Goal posts and nets
- Corner polles
- Substitute players bench
- Medical staff bench
- Center lighting system
- Led scoreboard
- Fire sytem (Optional)
- Emergency announcement system (Optional)
- Center system sound system (Optional)

### **TECHNICAL SPECIFICATIONS**

- O 10.000 m2 Total construction area
- 7.150 m2 Artificial grass FIFA standard
- 500 seating capacity
- O 30 VIP Tribunes,
- 7 Protocol Tribunes
- Goal posts and nets
- O Corner polles
- Substitute players bench
- O Medical staff bench
- O Center lighting system
- Led scoreboard
- Fire sytem (Optional)
- Emergency announcement system (Optional)
- Center system sound system (Optional)