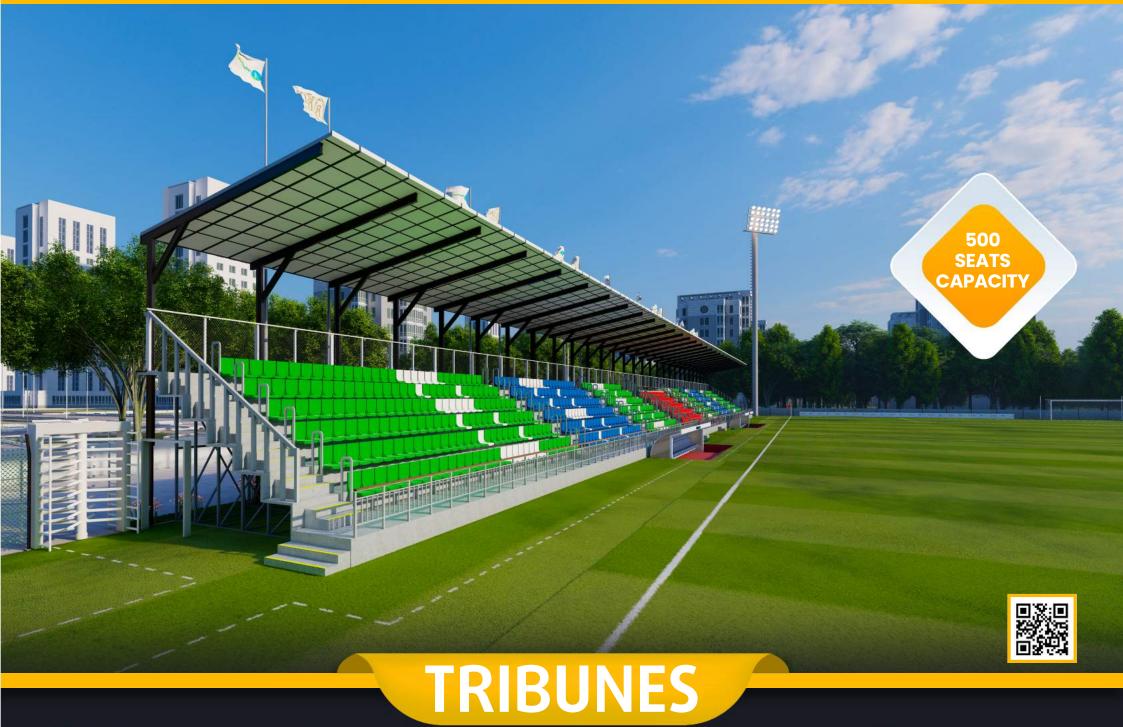

500 Seats Stadium

# **500 SEATS STADIUM**

### **TECHNICAL SPECIFICATIONS**

- O 10.000 m2 Total construction area
- I20 m2 Closed Construraction area
- 7.150 m2 Artificial grass FIFA standard
- 500 seating capacity
- 30 VIP Tribunes,
- 7 Protocol Tribunes
- Goal posts and nets
- Corner polles
- Substitute players bench
- Medical staff bench
- Center lighting system
- Led scoreboard
- Fire sytem (Optional)
- Emergency announcement system (Optional)
- Center system sound system (Optional)