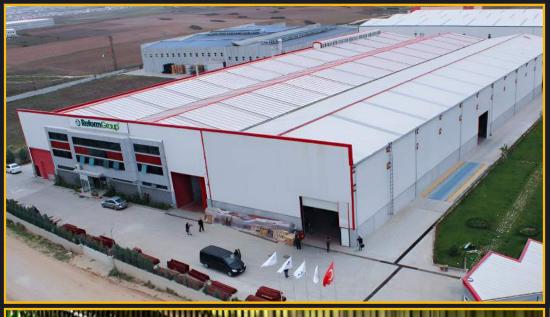

# HEADQUARTER - İSTANBUL/TÜRKİYE

### **REFORM SPORTS**

reformsports.com

TURF PRODUCTION CAPACITY 11.000.000 M<sup>2</sup> / YEAR • RUBBER PRODUCTION CAPACITY 300.000 M<sup>2</sup> / YEAR • STEEL CONSTRUCTION CAPACITY 12.000 TON / YEAR •