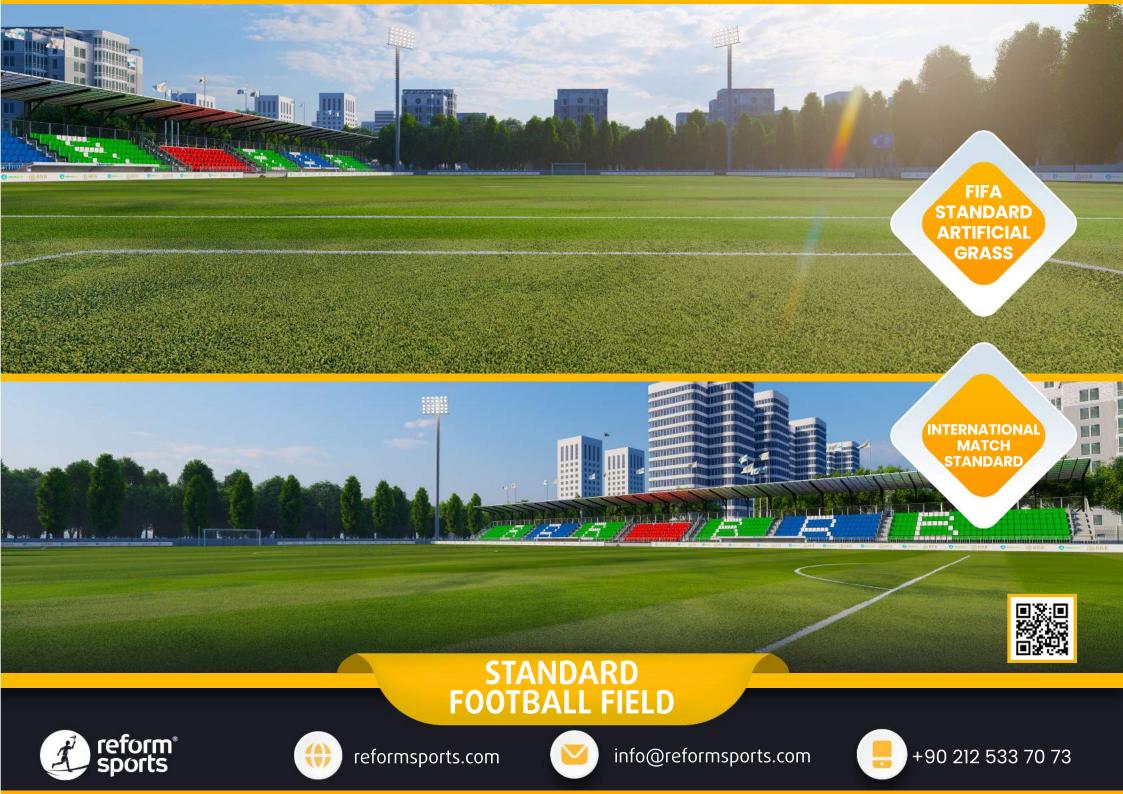

# STANDARD FOOTBALL FIELD

reformsports.com

### STANDARD FOOTBALL FIELD

6 f y in D

www.reformsports.com

### **TECHNICAL SPECIFICATIONS**

- O 10.000 m2 Total construction area
- I20 m2 Closed Construraction area
- 7.150 m2 Artificial grass FIFA standard
- 500 seating capacity
- 30 VIP Tribunes,
- 7 Protocol Tribunes
- Goal posts and nets
- Corner polles
- Substitute players bench
- Medical staff bench
- Center lighting system
- Led scoreboard
- Fire sytem (Optional)
- Emergency announcement system (Optional)
- Center system sound system (Optional)

### **TECHNICAL SPECIFICATIONS**

- O 10.000 m2 Total construction area
- 7.150 m2 Artificial grass FIFA standard
- 500 seating capacity
- O 30 VIP Tribunes,
- 7 Protocol Tribunes
- Goal posts and nets
- O Corner polles
- Substitute players bench
- O Medical staff bench
- O Center lighting system
- Led scoreboard
- Fire sytem (Optional)
- Emergency announcement system (Optional)
- Center system sound system (Optional)